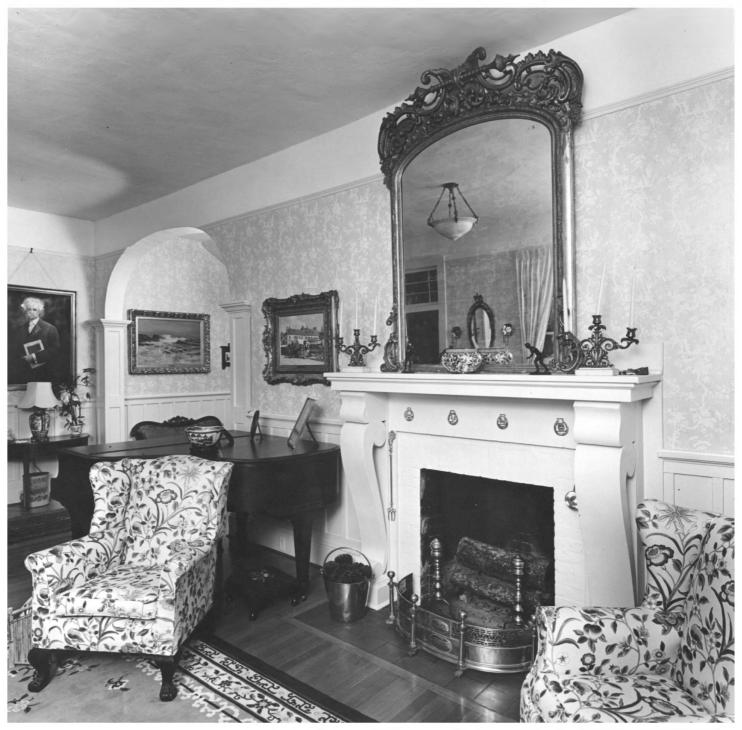

CRESTWOOD Valdosta, Lowndes County, Georgia Photographer: James R. Lockhart Negative filed: Georgia Department of Natural Resources Date: February, 1983 Description (9 of 15): First-floor living room; photographer facing northwest.