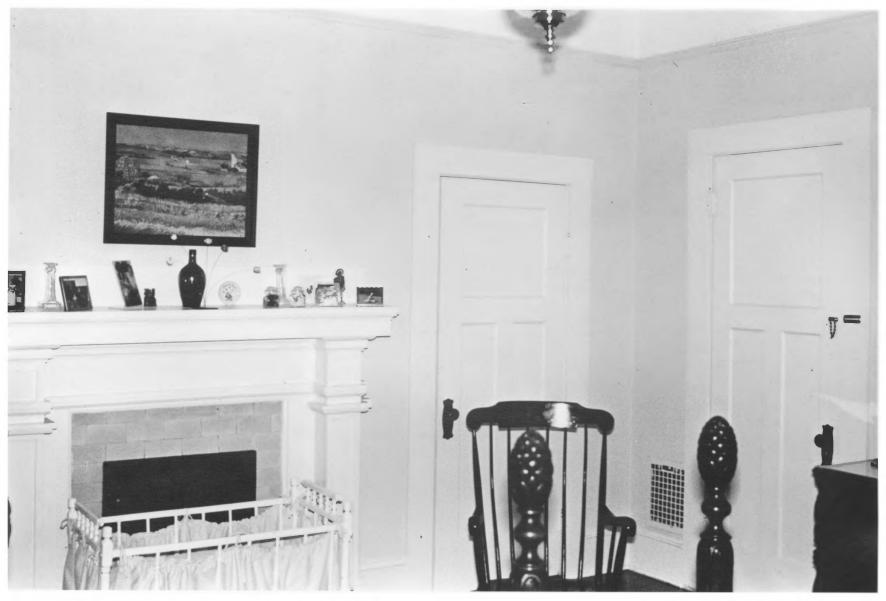

CRESTWOOD Valdosta, Lowndes County, Georgia Photographer: James R. Lockhart Negative filed: Georgia Department of Natural Resources Date: February, 1983 Description (13 of 15): Northwest bedroom, second floor, original section of house;

photographer facing southwest.

**CRESTWOOD** Valdosta, Lowndes County, Georgia Photographer: James R. Lockhart Negative filed: Georgia Department of Natural Resources Date: February, 1983 Description (14 of 15): Nut house (1eft) and garage (right); photographer facing north.