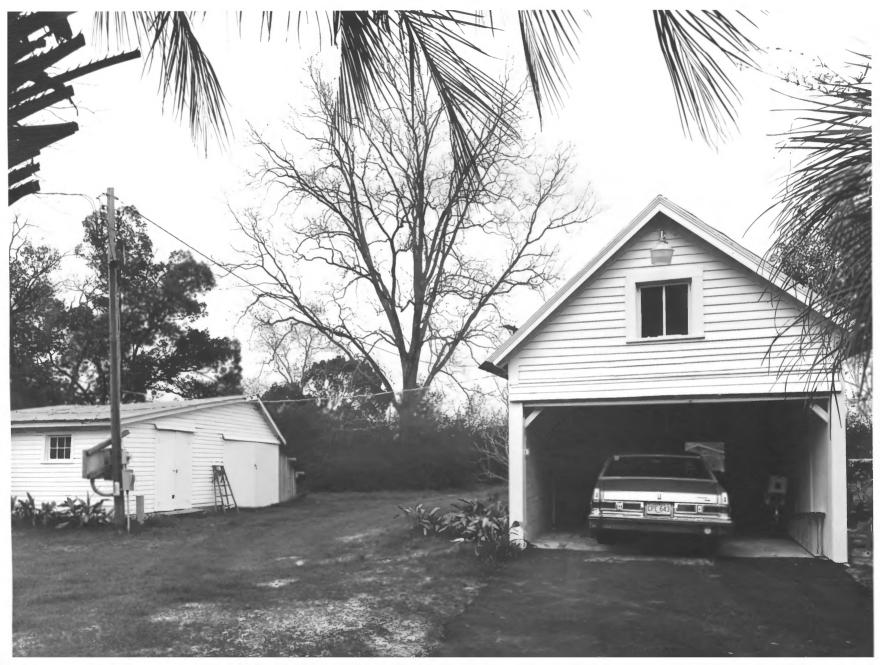

photographer facing southwest.

**CRESTWOOD** Valdosta, Lowndes County, Georgia Photographer: James R. Lockhart Negative filed: Georgia Department of Natural Resources Date: February, 1983 Description (14 of 15): Nut house (1eft) and garage (right); photographer facing north.