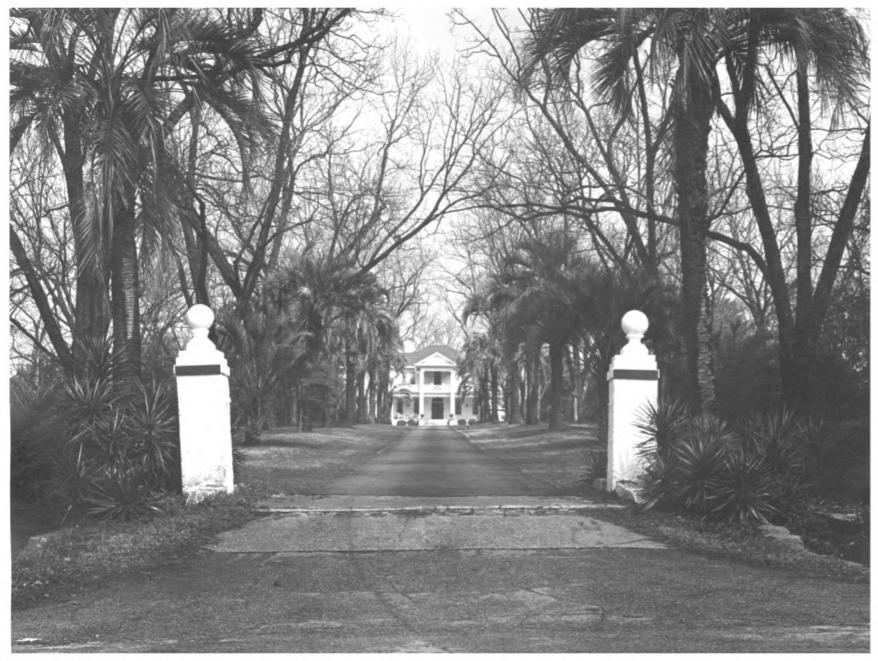

CRESTWOOD Valdosta, Lowndes County, Georgia Photographer: James R. Lockhart Negative filed: Georgia Department of Natural Resources Date: February, 1983 Description (1 of 15): Driveway and house from entrance gates; photographer facing north.