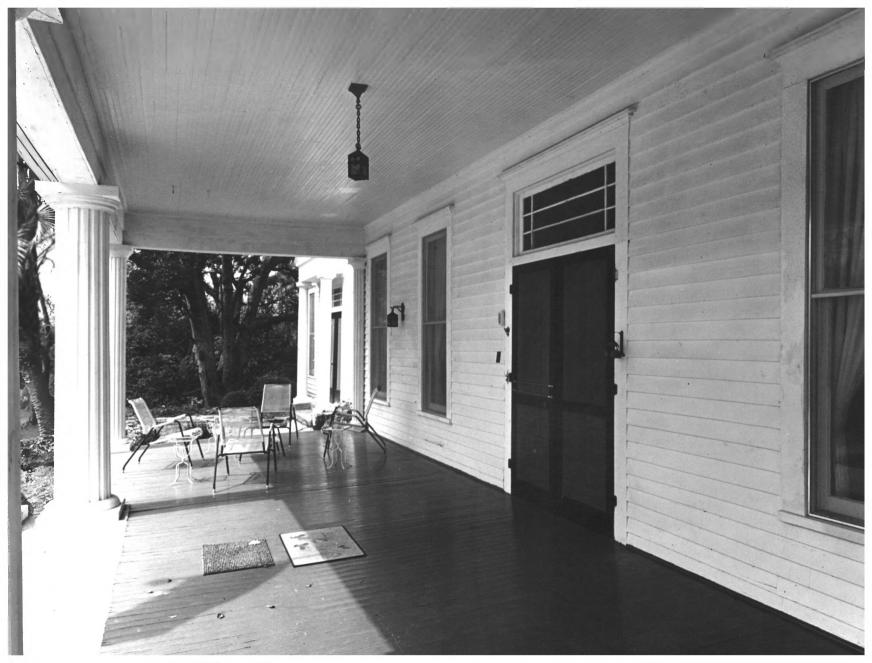

CRESTWOOD Valdosta, Lowndes County, Georgia Photographer: James R. Lockhart Negative filed: Georgia Department of Natural Resources Date: February, 1983 Description (7 of 15): Front porch; photographer facing west.