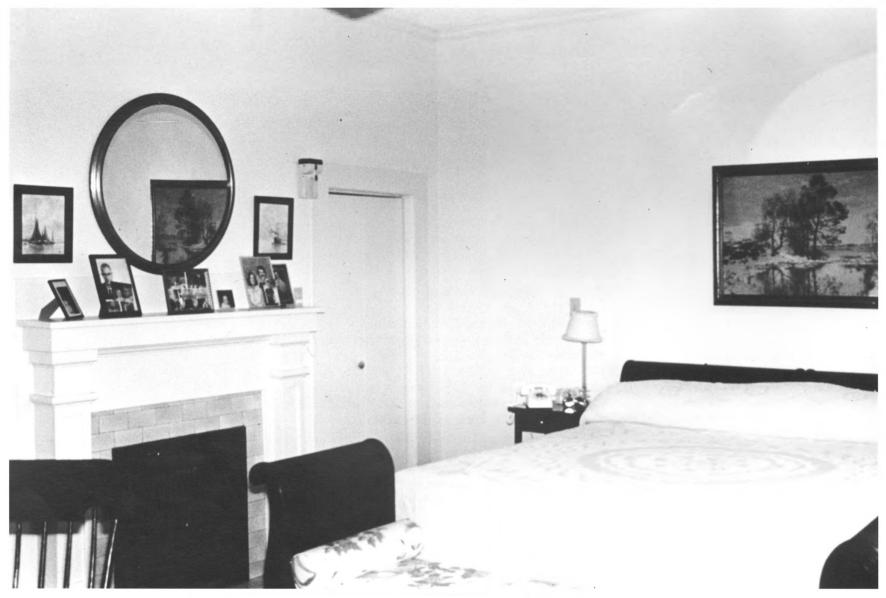

CRESTWOOD Valdosta, Lowndes County, Georgia Photographer: James R. Lockhart Negative filed: Georgia Department of Natural Resources Date: February, 1983 Description (12 of 15): Southeast bedroom, second floor, original section of house; photographer facing northeast.