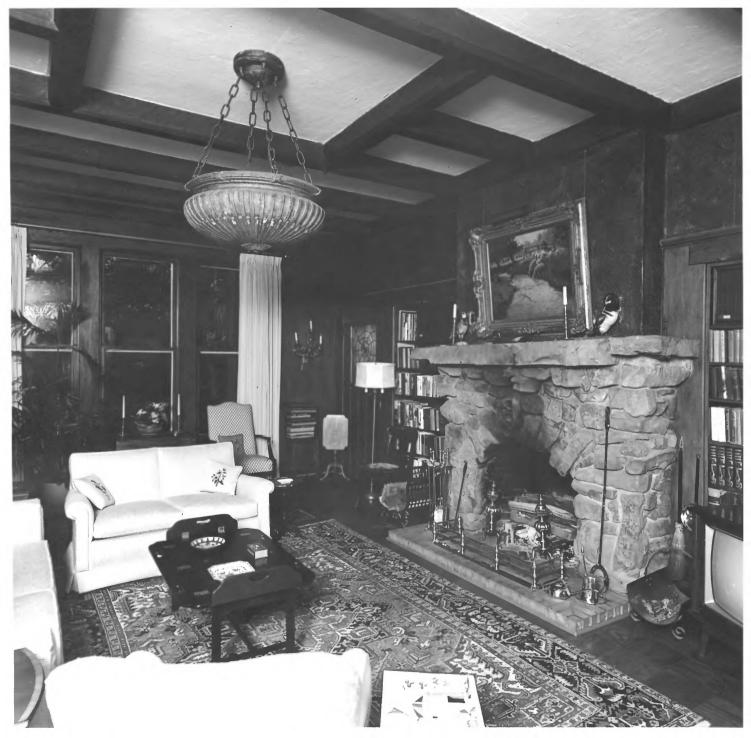

CRESTWOOD Valdosta, Lowndes County, Georgia Photographer: James R. Lockhart Negative filed: Georgia Department of Natural Resources Date: February, 1983

Description (11 of 15): First-floor library;

photographer facing northwest.