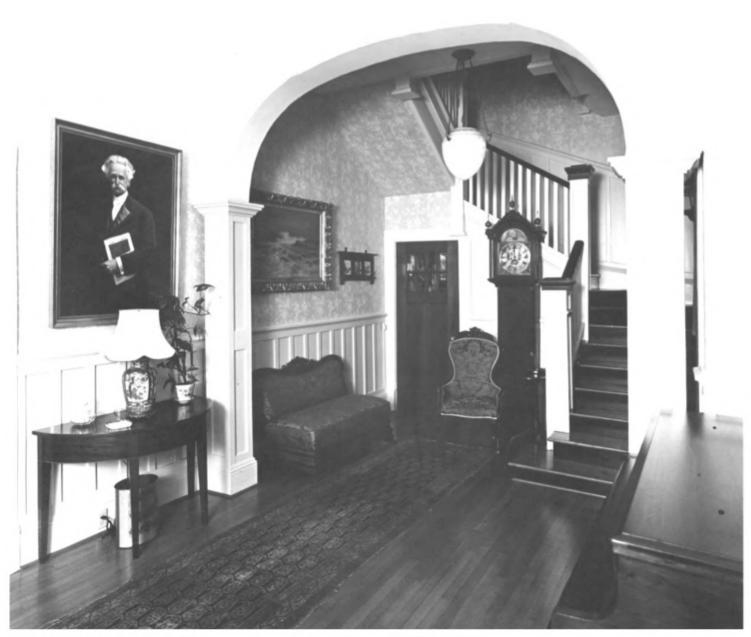

CRESTWOOD Valdosta, Lowndes County, Georgia Photographer: James R. Lockhart Negative filed: Georgia Department of Natural Resources Date: February, 1983 Description (8 of 15): First-floor stairhall: photographer facing northwest.