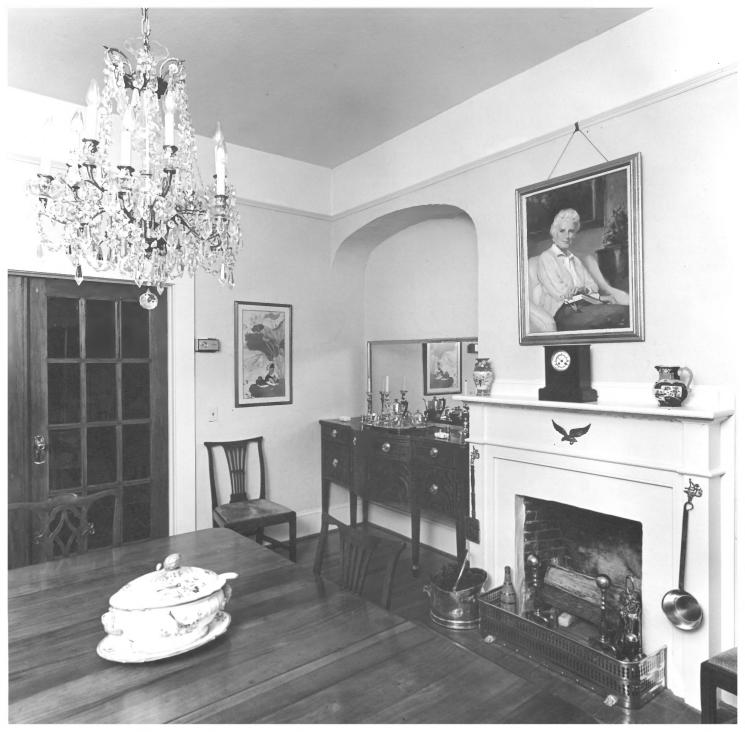

CRESTWOOD Valdosta, Lowndes County, Georgia Photographer: James R. Lockhart Negative filed: Georgia Department of Natural Resources Date: February, 1983 Description (10 of 15): First-floor dining

room; photographer facing northwest.