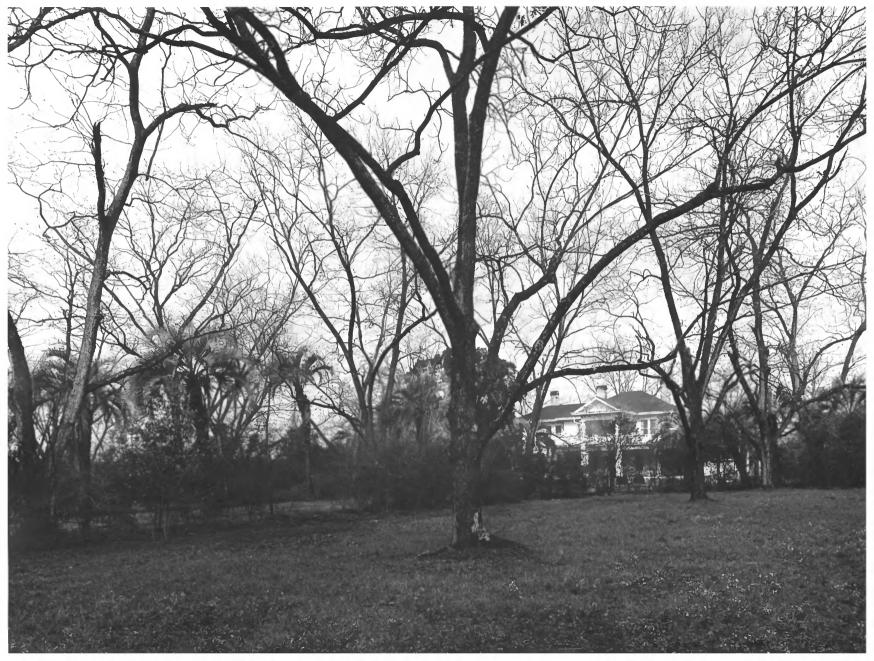

CRESTWOOD Valdosta, Lowndes County, Georgia Photographer: James R. Lockhart Negative filed: Georgia Department of Natural Resources Date: February, 1983 Description (15 of 15): Pecan grove sur-

rounding front of house; photographer

facing northwest.