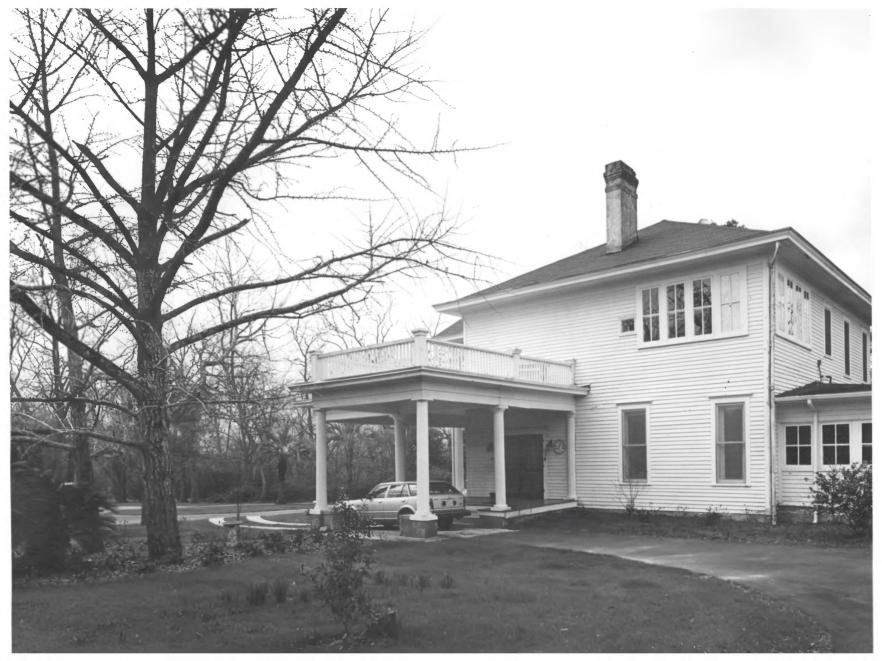

CRESTWOOD Valdosta, Lowndes County, Georgia Photographer: James R. Lockhart Negative filed: Georgia Department of Natural Resources Date: February, 1983 Description (6 of 15): East side of house; photographer facing southwest.