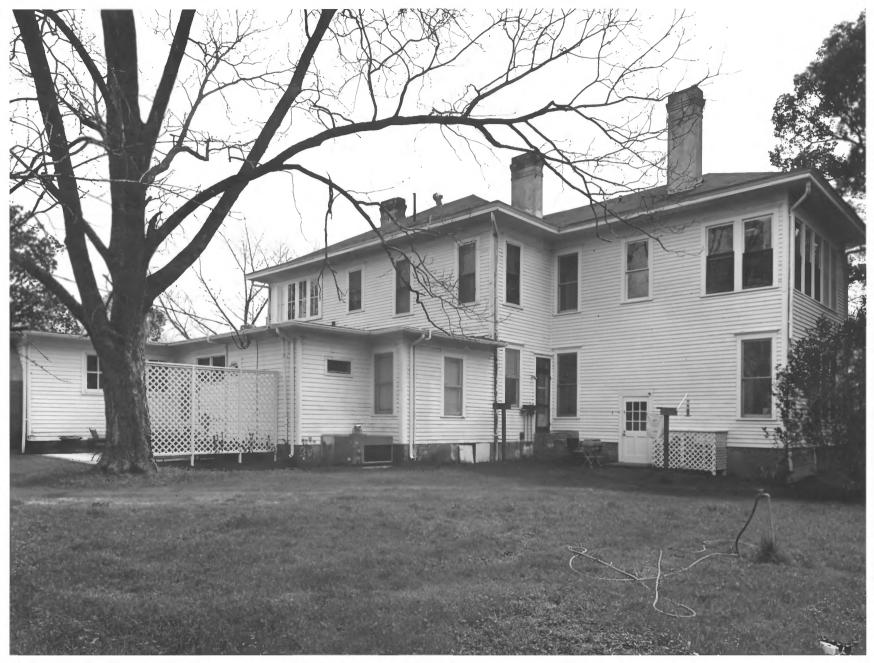

CRESTWOOD Valdosta, Lowndes County, Georgia Photographer: James R. Lockhart Negative filed: Georgia Department of Natural Resources Date: February, 1983 Description (5 of 15): Rear of house; photo-

grapher facing southeast.