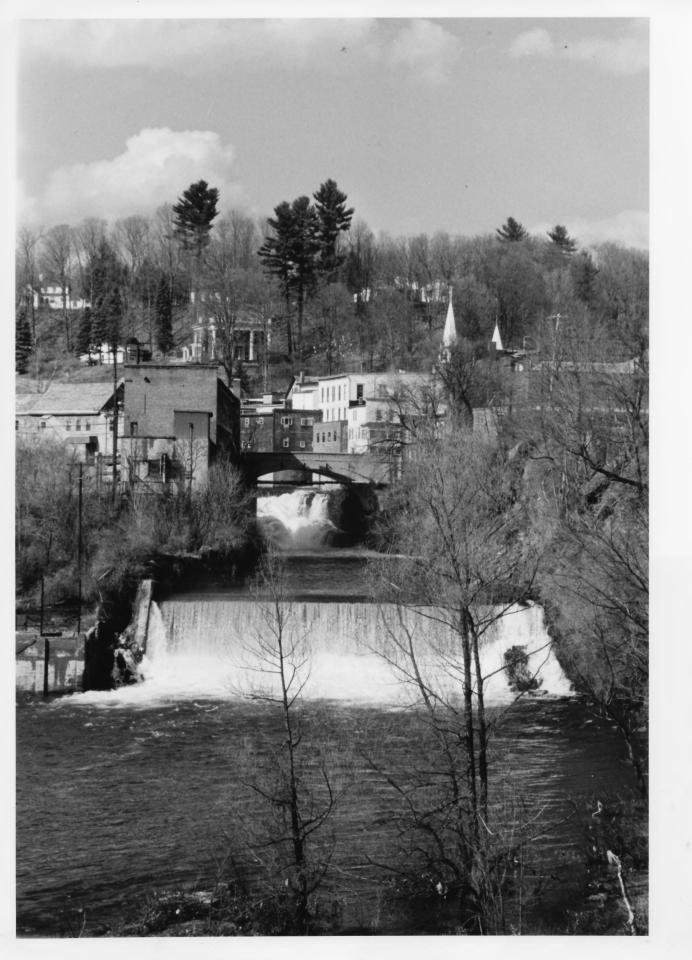

Photograph 8

Springfield Downtown Historic District Amendment

Springfield, Vermont Credit: Gina Campoli

Date: April 1986

Negative filed at the Vermont

Division for Historic Preservation Description: Lovejoy Dam (#65), view

looking northeast.

Photograph 9

JUL 30 1986

86-953