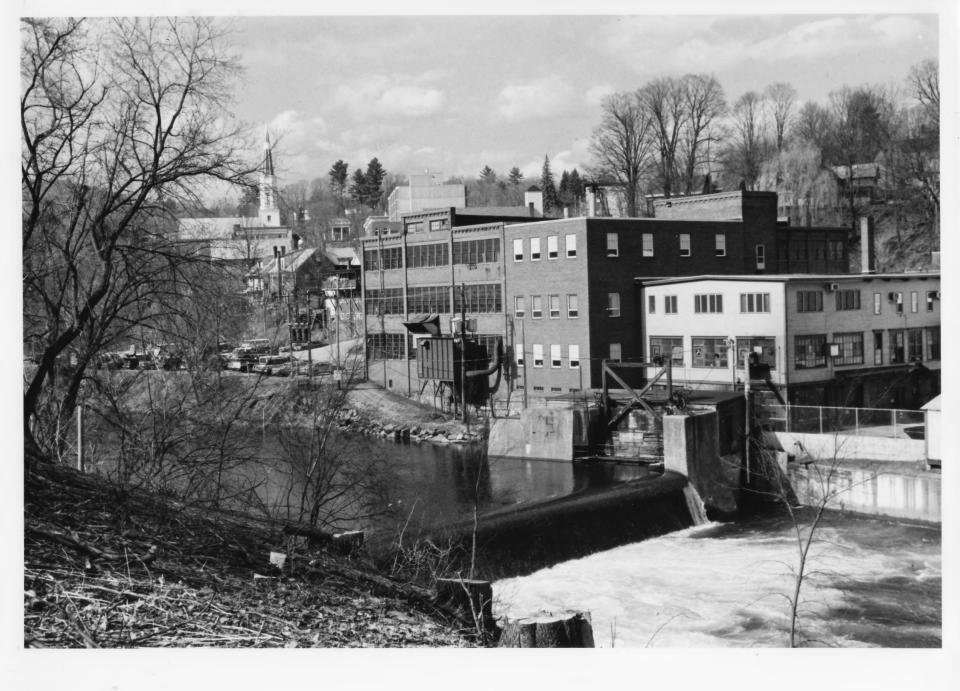

86752

Springfield Downtown Historic District
Amendment
Springfield, Vermont
Credit: Gina Campoli
Date: April 1986
Negative filed at the Vermont
Division for Historic Preservation
Description: The Fellows Dam (#60),
looking north.

Photograph 4

Springfield Downtown Historic District Amendment

Springfield, Vermont Credit: Gina Campoli Date: April 1986

Negative filed at the Vermont

Division for Historic Preservation Description: The Gilman Dam (#61) in

background, view looking north.

Photograph 5

JUL 3 0 1986

867153

86-052

Springfield Downtown Historic District

Amendment

Springfield, Vermont Credit: Gina Campoli