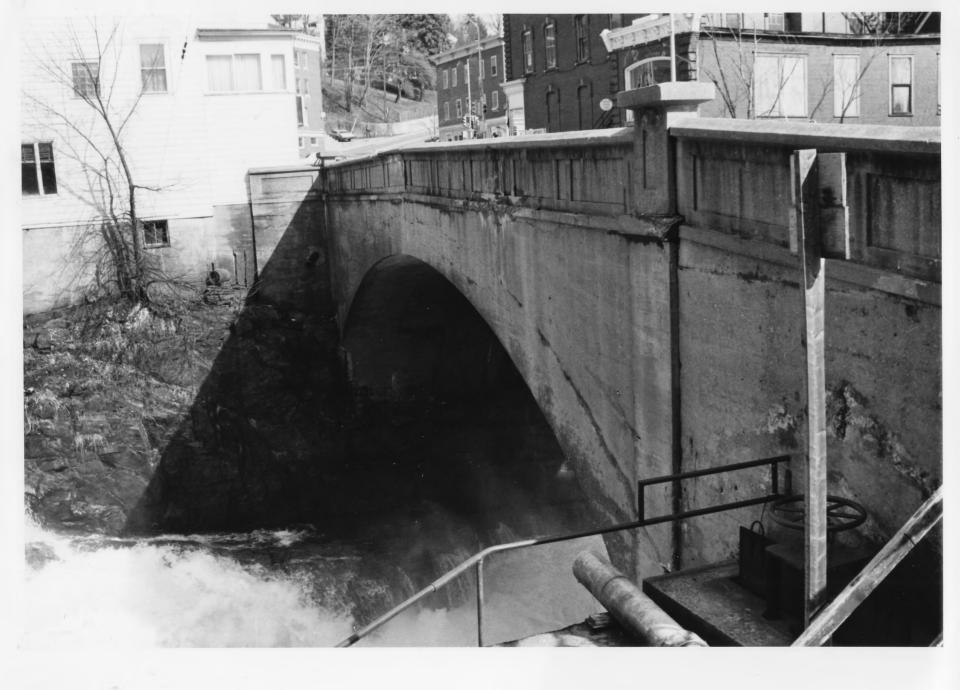

Date: April 1986

Negative filed at the Vermont
Division for Historic Preservation
Description: The Comtu Falls Dam (#62)
in foreground, view looking north.

Photograph 6

JUL 3 0 1986

86-19-52

Springfield Downtown Historic District
Amendment
Springfield, Vermont
Credit: Gina Campoli
Date: April 1986
Negative filed at the Vermont
Division for Historic Preservation
Division: Park Street Bridge (#63),
view looking northeast.

86-7-52

Springfield Downtown Historic District
Amendment
Springfield, Vermont
Credit: Gina Campoli
Date: April 1986
Negative filed at the Vermont
Division for Historic Preservation
Description: Park Street Bridge (#63)
in background, Slack Dam (#64) in
foreground, view looking north.