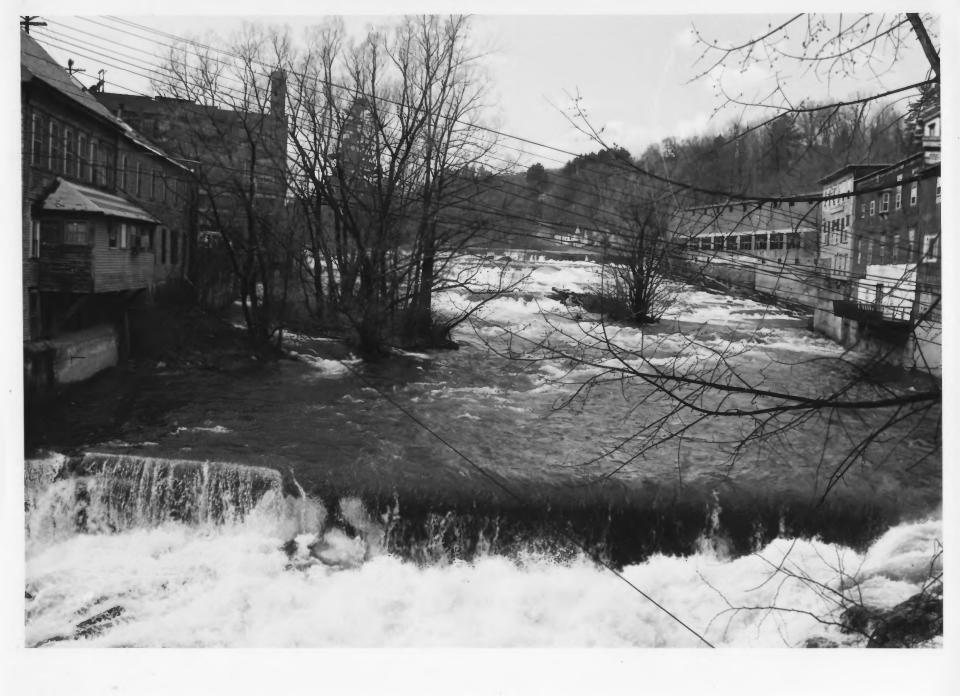

background, view looking north.

Photograph 5

JUL 3 0 1986

867153

86-052

Springfield Downtown Historic District

Amendment

Springfield, Vermont Credit: Gina Campoli

Date: April 1986

Negative filed at the Vermont
Division for Historic Preservation
Description: The Comtu Falls Dam (#62)
in foreground, view looking north.

Photograph 6

JUL 3 0 1986

86-19-52

Springfield Downtown Historic District
Amendment
Springfield, Vermont
Credit: Gina Campoli
Date: April 1986
Negative filed at the Vermont
Division for Historic Preservation
Division: Park Street Bridge (#63),
view looking northeast.