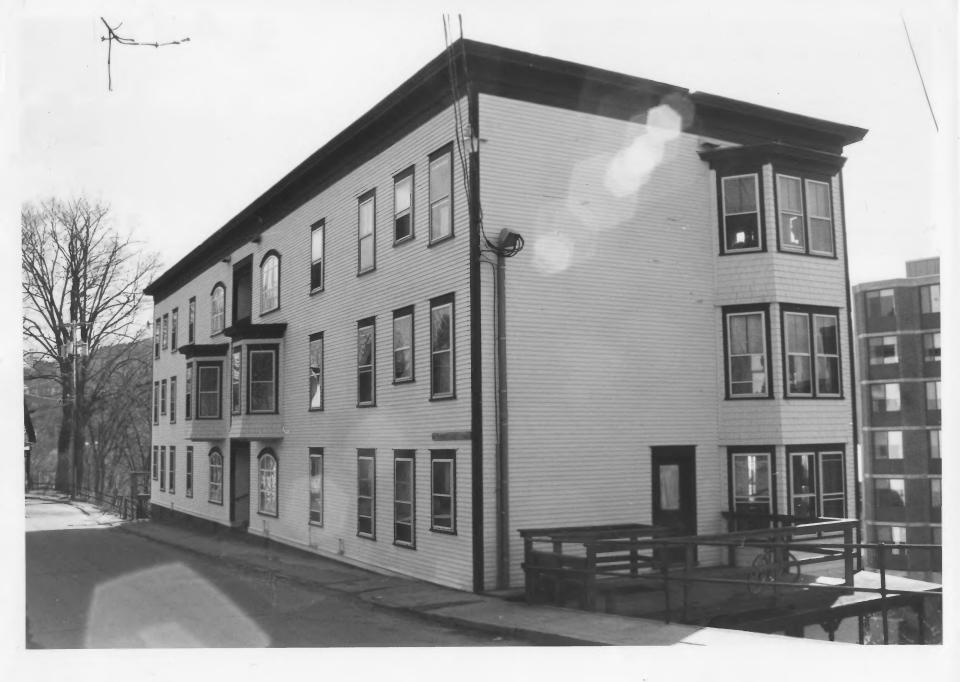

Springfield Downtown Historic District
Amendment
Springfield, Vermont
Credit: Gina Campoli
Date: April 1986
Negative filed at the Vermont
Division for Historic Preservation
Description: The Brookline Apartment
House (#59), view looking southeast.