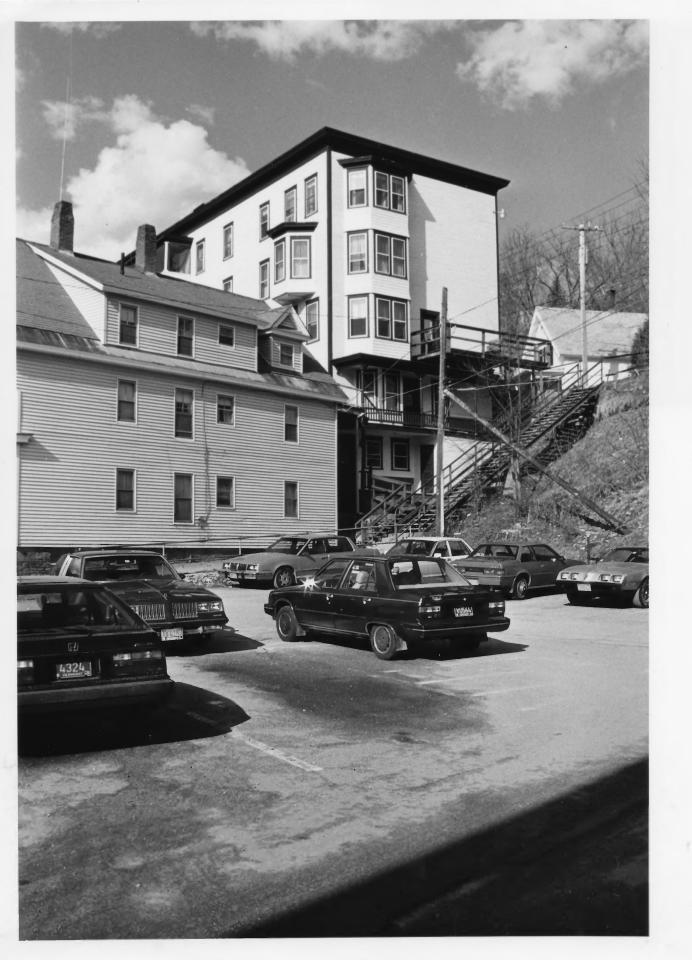

Photograph 2

JUL 3 0 1986

86752

Springfield Downtown Historic District
Amendment
Springfield, Vermont
Credit: Gina Campoli
Date: April 1986
Negative filed at the Vermont
Division for Historic Preservation
Description: The Brookline Apartment
House (#59), view looking northwest.