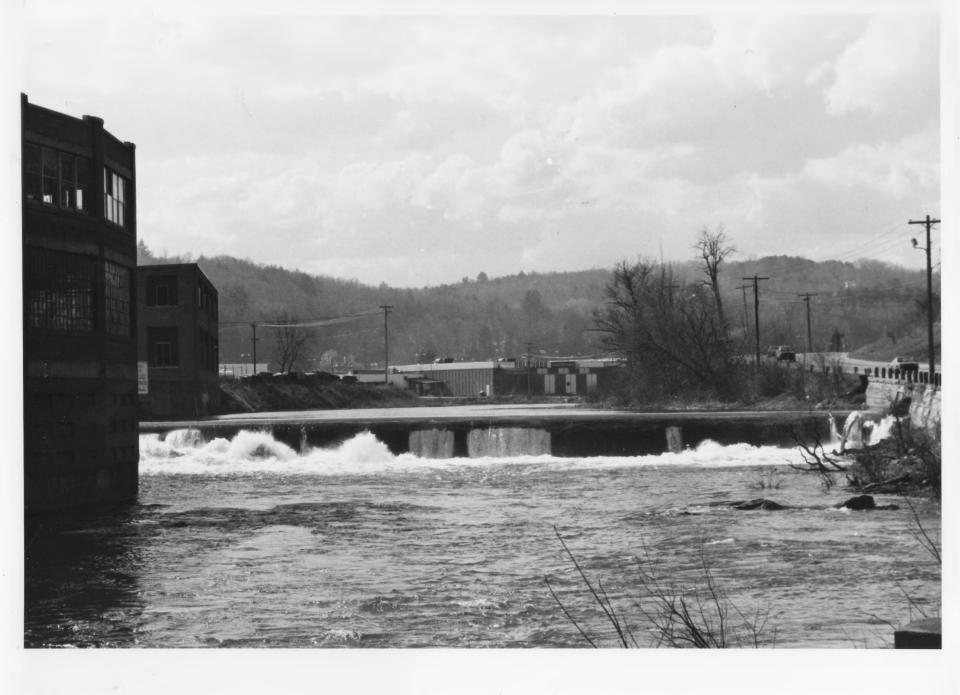

86752

Springfield Downtown Historic District
Amendment
Springfield, Vermont
Credit: Gina Campoli
Date: April 1986
Negative filed at the Vermont
Division for Historic Preservation
Description: The Fellows Dam (#60),
looking north.