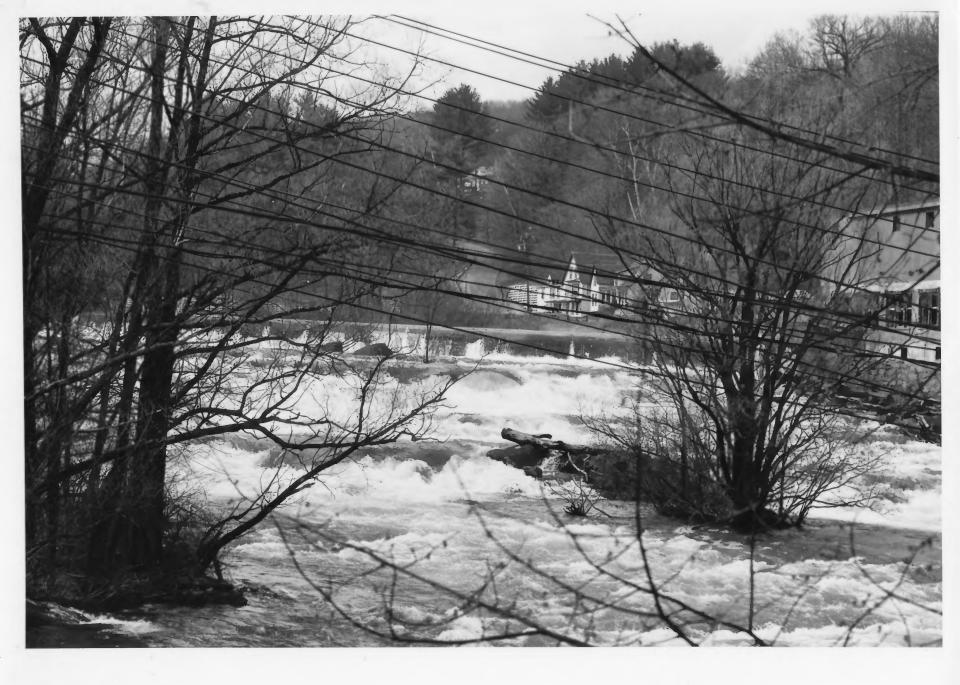

86752

Springfield Downtown Historic District
Amendment
Springfield, Vermont
Credit: Gina Campoli
Date: April 1986
Negative filed at the Vermont
Division for Historic Preservation
Description: The Fellows Dam (#60),
looking north.

Photograph 4

Springfield Downtown Historic District Amendment

Springfield, Vermont Credit: Gina Campoli Date: April 1986

Negative filed at the Vermont

Division for Historic Preservation Description: The Gilman Dam (#61) in