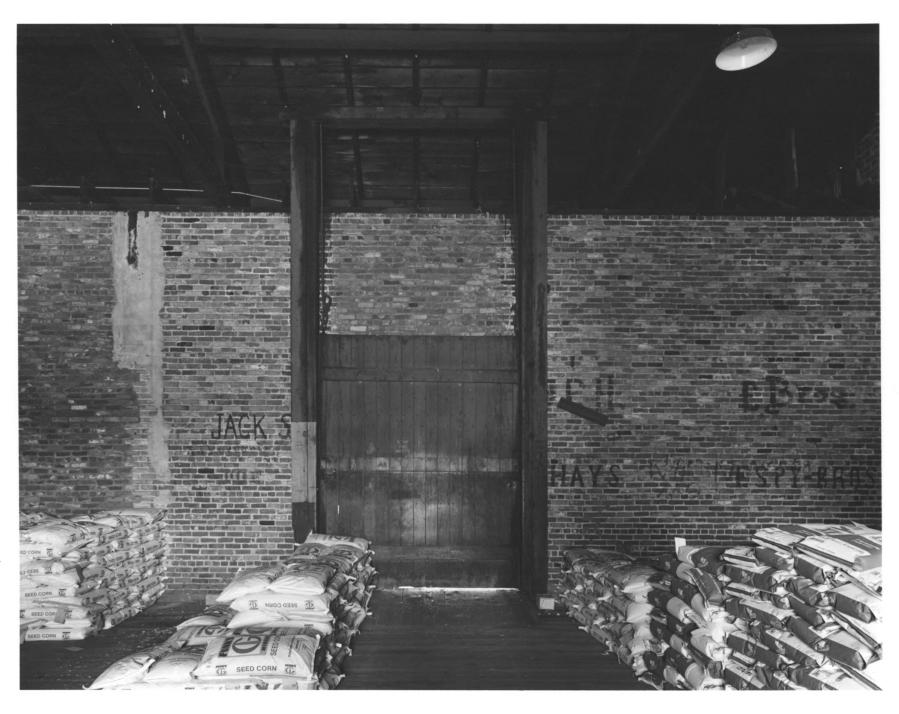

Montezuma, Macon County, Georgia Photographer: James R. Lockhart Negative Filed: Georgia Department of Natural Resources Date: February 1980 Description: Warehouse area; photographer facing northwest JUN 1 2 1980