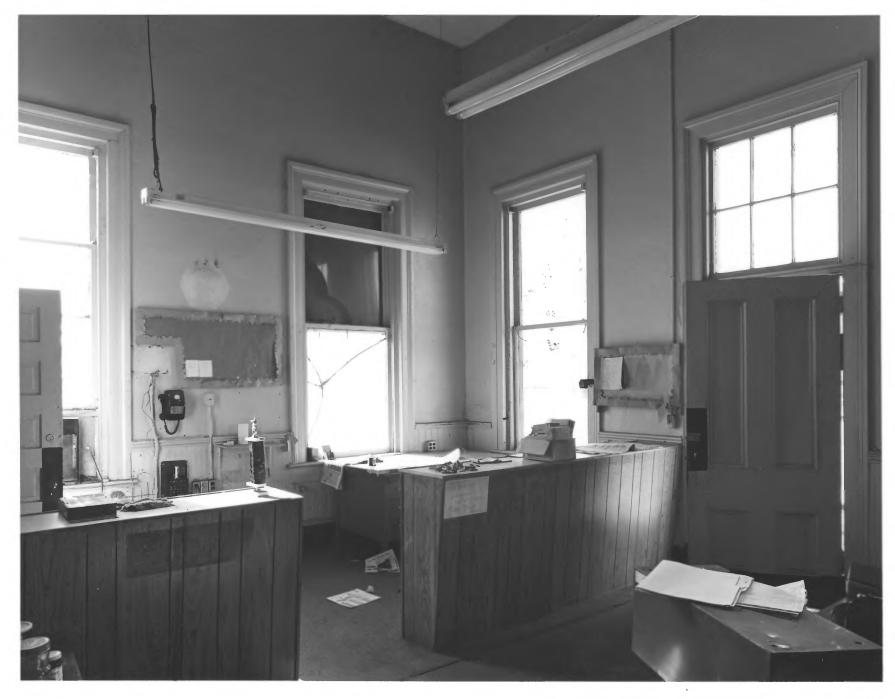

MONTEZUMA DEPOT

Natural Resources Date: February 1980 Description: Ticket Office; photographer facing southeast JUN 1 2 1980

```
MONTEZUMA DEPOT
Montezuma, Macon County, Georgia
Photographer: James R. Lockhart
Negative Filed: Georgia Department of
  Natural Resources
Date: February 1980
Description: Detail of southeast side;
  photographer facing northwest
                               JUN 1 2 1980
```