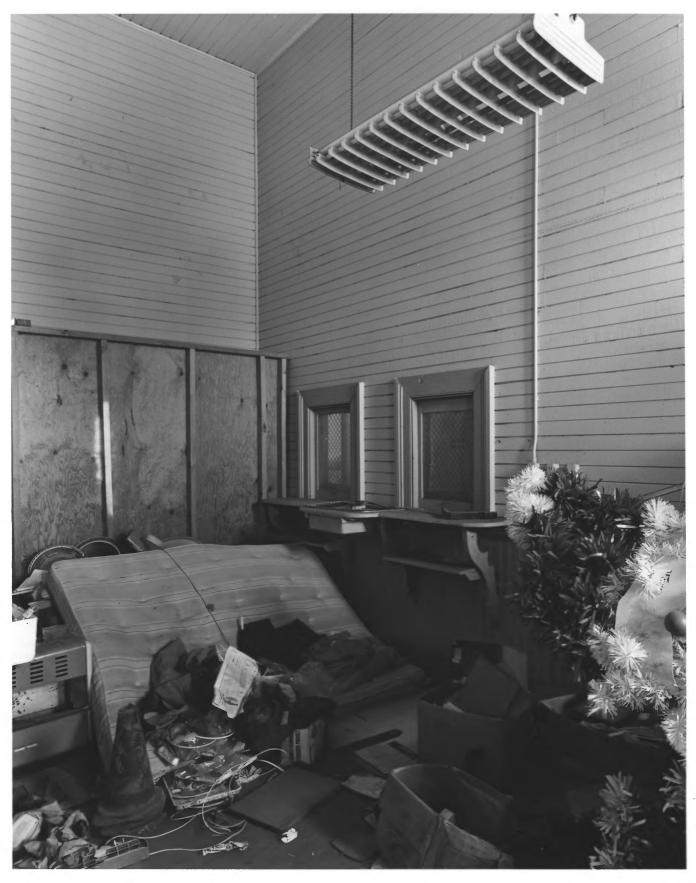

MONTEZUMA DEPOT MAY 8 1980

Montezuma, Macon County, Georgia Photographer: James R. Lockhart Negative Filed: Georgia Department of Natural Resources Description: Waiting Room; photographer facing southwest 2046 JUN 1 2 1980