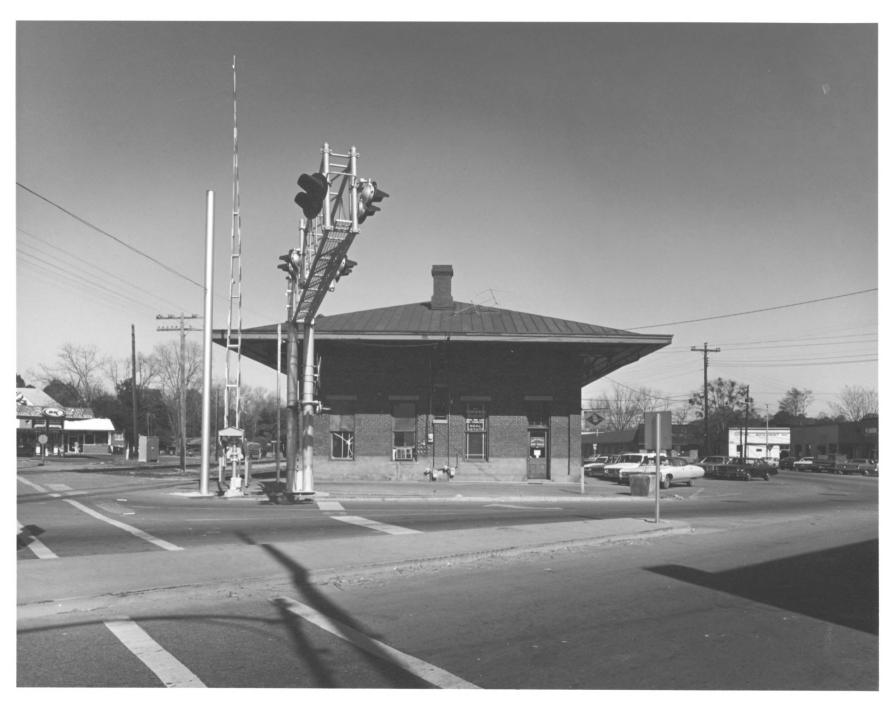

MONTEZUMA DEPOT Montezuma, Macon County, Georgia Photographer: James R. Lockhart Negatives Filed: Georgia Department of Natural Resources Date: February 1980 Description: Southwest end; photographer facing northeast MAY 8 1980 JUN 1 2 1980