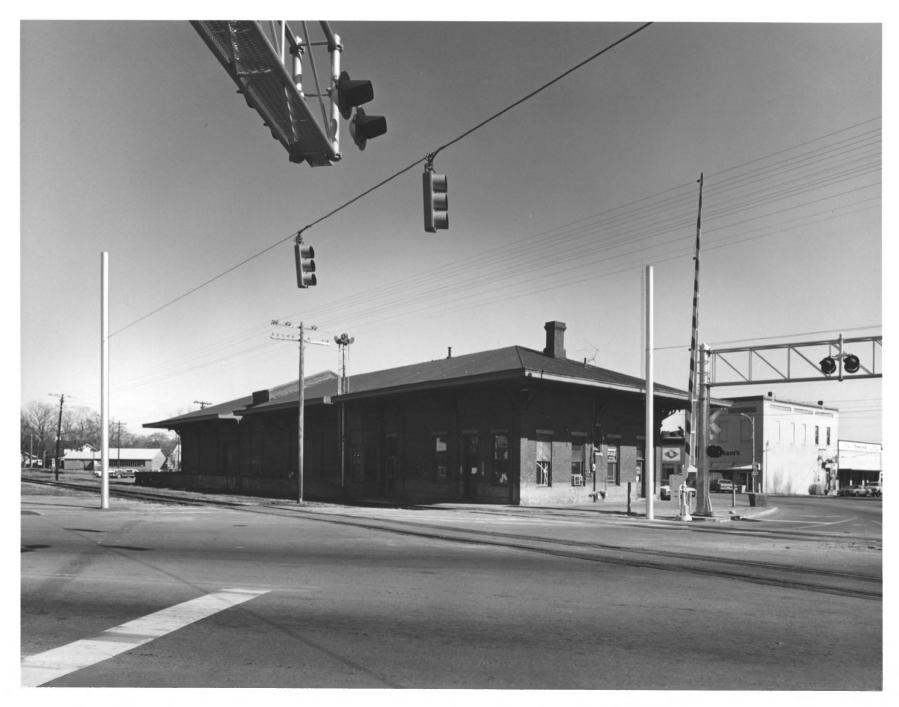

```
MONTEZIIMA DEPOT
Montezuma, Macon County, Georgia
Photographer: James R. Lockhart
Negatives Filed: Georgia Department of
  Natural Resources
Date: February 1980
Description: Southwest corner; photographer
  facing east
MAY 8 1980
                 6 0 6
                               JUN | 2 1980
```