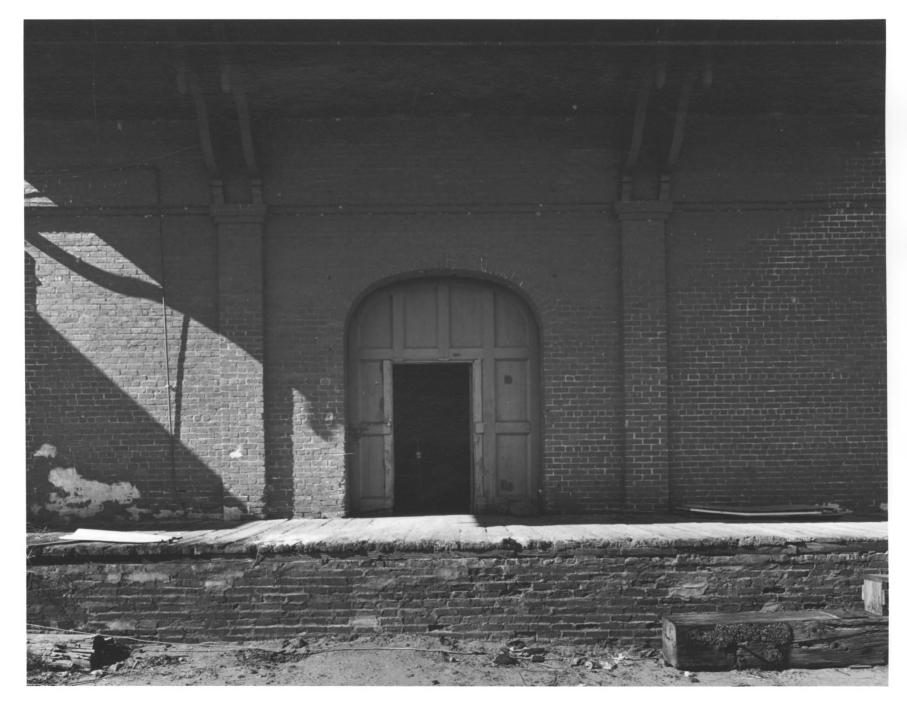

MONTEZUMA DEPOT

Natural Resources Date: February 1980 Description: Ticket Office; photographer facing southeast JUN 1 2 1980

```
MONTEZUMA DEPOT
Montezuma, Macon County, Georgia
Photographer: James R. Lockhart
Negative Filed: Georgia Department of
  Natural Resources
Date: February 1980
Description: Detail of southeast side;
  photographer facing northwest
                               JUN 1 2 1980
```