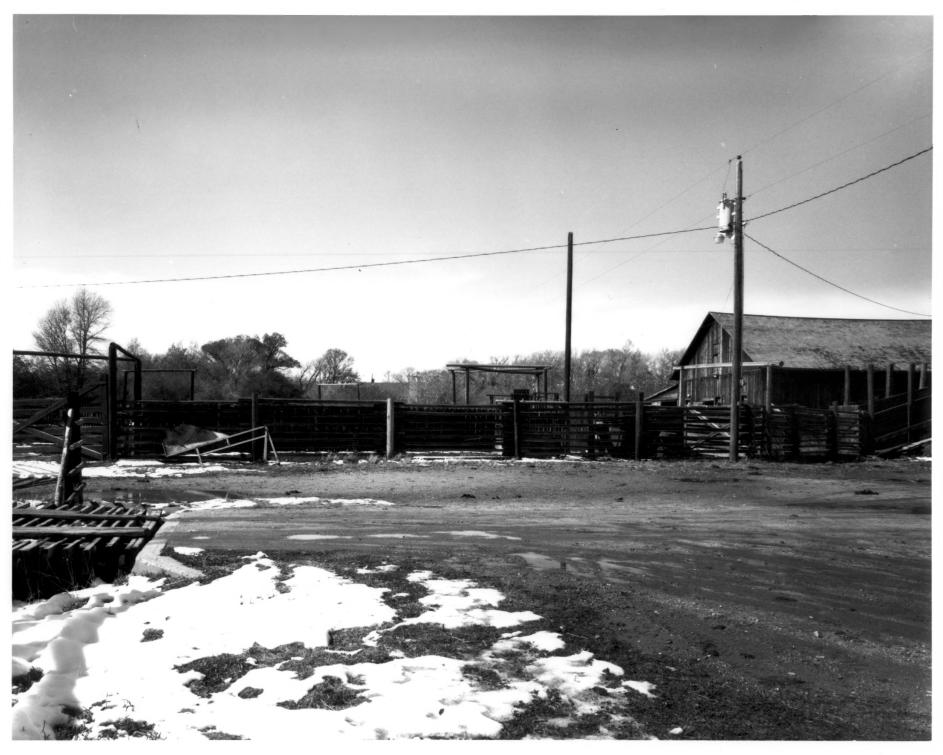

10/8/85 Barn and corral system. Vee Bar Ranch Albany County Located approximately 8 miles east of Centennial, Wyoming on Highway 130 Photographer: Richard Collier View is West, northwest looking at barn

and corral system shot from over corral.

## BARN VEE BAR DUDE RANCH APPROX. 17 MILES SOUTHWEST OF LARAMIE JON HIGHWAY 230 ALBANY COUNTY PHOTOGRAPHER: RICHARD COLLIER

VIEW IS SOUTHWEST

5/3/85

4186

10/8/85 Barn, barnyard and corrall, Vee Bar Ranch Albany County Located approximately 8 miles east of Centennial, Wyoming on Hwy. 130 Photographer: Richard Collier View is southwest looking at barn and corrall system

## WORKSHED VEE BAR DUDE RANCH APPROX. 17 MILES SOUTHWEST OF LARAMTE ON HIGHWAY 230 ALBANY COUNTY PHOTOGRAPHER: RICHARD COLLTER VIEW IS NORTHEAST 5/3/85

10/8/85 Corral system Vee Bar Ranch Albany County Located approx. 8 miles east of Centennial, Wyo., on Hwy. 130 Photographer: Richard Collier View is west, southwest looking at corral system and barn.