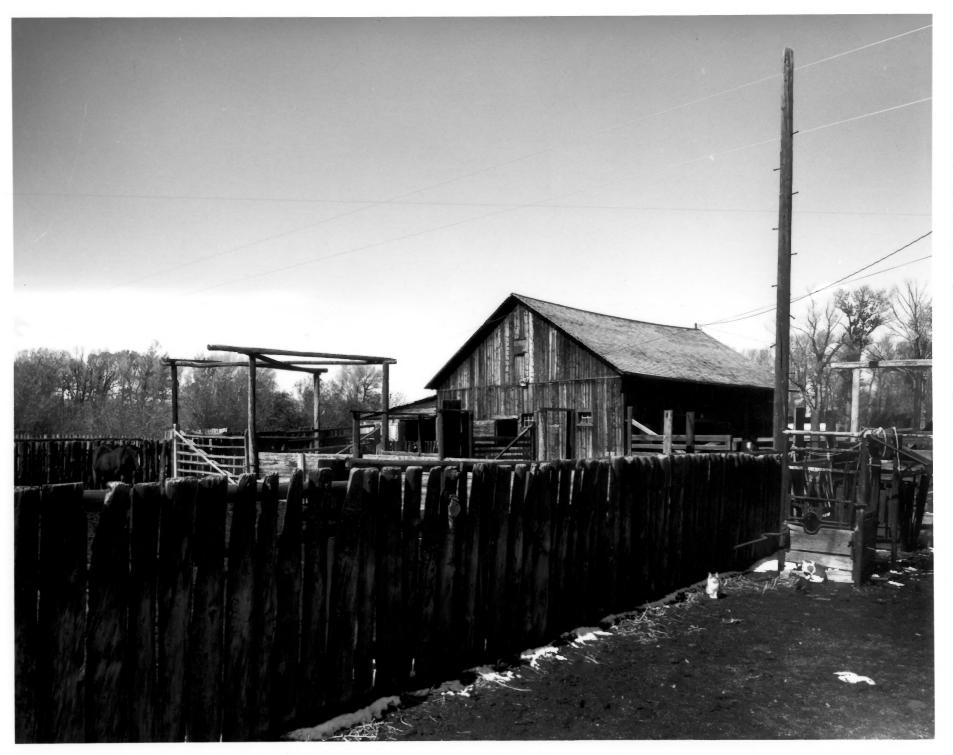

10/8/85 Barn and corral system. Vee Bar Ranch Albany County Located approximately 8 miles east of Centennial, Wyoming on Highway 130 Photographer: Richard Collier View is West, northwest looking at barn

and corral system shot from over corral.

## BARN VEE BAR DUDE RANCH APPROX. 17 MILES SOUTHWEST OF LARAMIE JON HIGHWAY 230 ALBANY COUNTY PHOTOGRAPHER: RICHARD COLLIER

VIEW IS SOUTHWEST

5/3/85

4186

10/8/85 Barn, barnyard and corrall, Vee Bar Ranch Albany County Located approximately 8 miles east of Centennial, Wyoming on Hwy. 130 Photographer: Richard Collier View is southwest looking at barn and corrall system

## WORKSHED VEE BAR DUDE RANCH APPROX. 17 MILES SOUTHWEST OF LARAMTE ON HIGHWAY 230 ALBANY COUNTY PHOTOGRAPHER: RICHARD COLLTER VIEW IS NORTHEAST 5/3/85

10/8/85 Corral system Vee Bar Ranch Albany County Located approx. 8 miles east of Centennial, Wyo., on Hwy. 130 Photographer: Richard Collier View is west, southwest looking at corral system and barn.