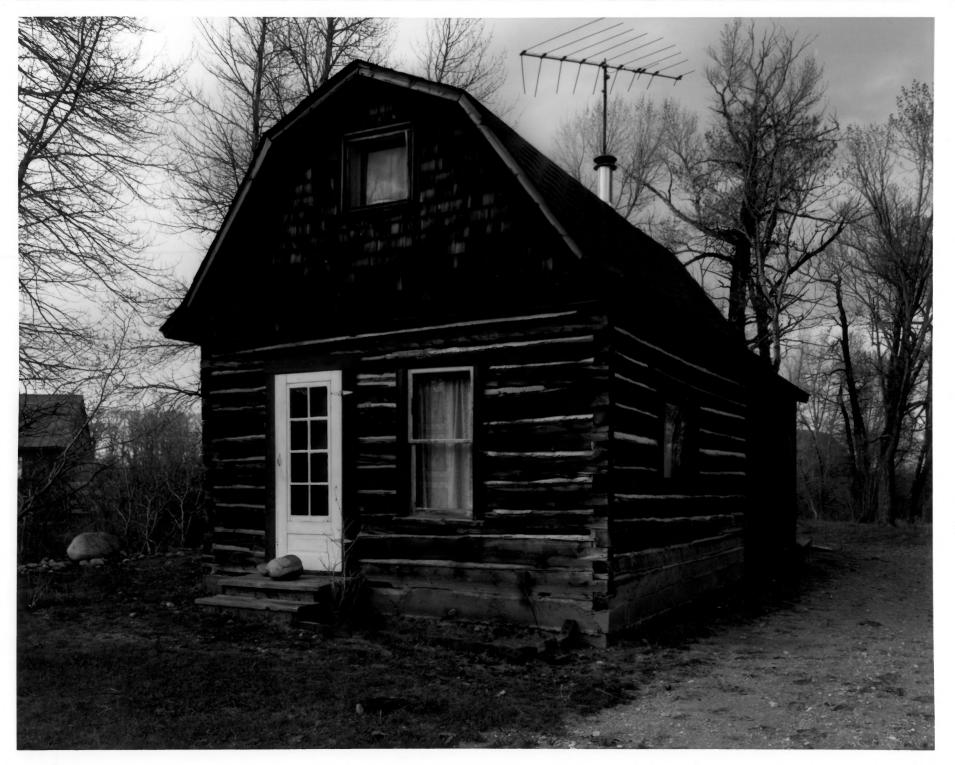

CABIN: VEE BAR DUDE RANCH VEE BAR RANCH, APPROX, 17 MILES SOUTH-WEST OF LARAMIE ON HIGHWAY 130 ALBANY COUNTY PHOTOGRAPHER: RTCHARD COLLTER VIEW IS NORTHWEST 5/3/85

CABIN VEE BAR DUDE RANCH APPROX. 17 MILES SOUTHEAST OF LARAMIE ON HTGHWAY 230 ALBANY COUNTY VIEW IS NORTHEAST PHOTOGRAPHER: RICHARD COLLIER 5/3/85