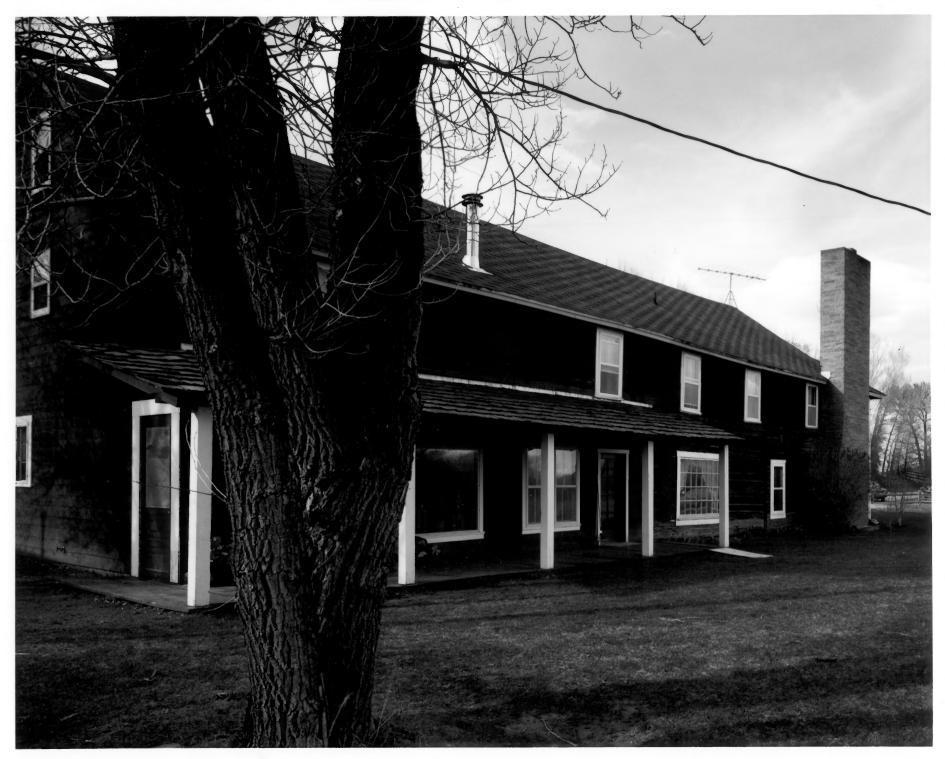

## LODGE, VEE BAR DUDE RANCH APPROXIMATELY 8 MILES E. OF CENTENNIAL. WY. ON HIGHWAY 130 ALBANY COUNTY PHOTOGRAPHER: RICHARD COLLITER 5/3/85

View is West

419186

10/8/85 Loading shute Albany County Located approximately 8 miles east of Centennial, Wyo. on Hwy. 130 Photographer: Richard Collier View is southwest looking at shute and part of corrall

LODGE, VEE BAR DUDE RANCH
APPROXIMATELY 8 MILES EAST OF CENTENNIAL,
WYOMING ON HIGHWAY 130
ALBANY COUNTY
PHOTOGRAPHER: RICHARD COLLIER
VIEW IS NORTHEAST

5/3/85

19/80