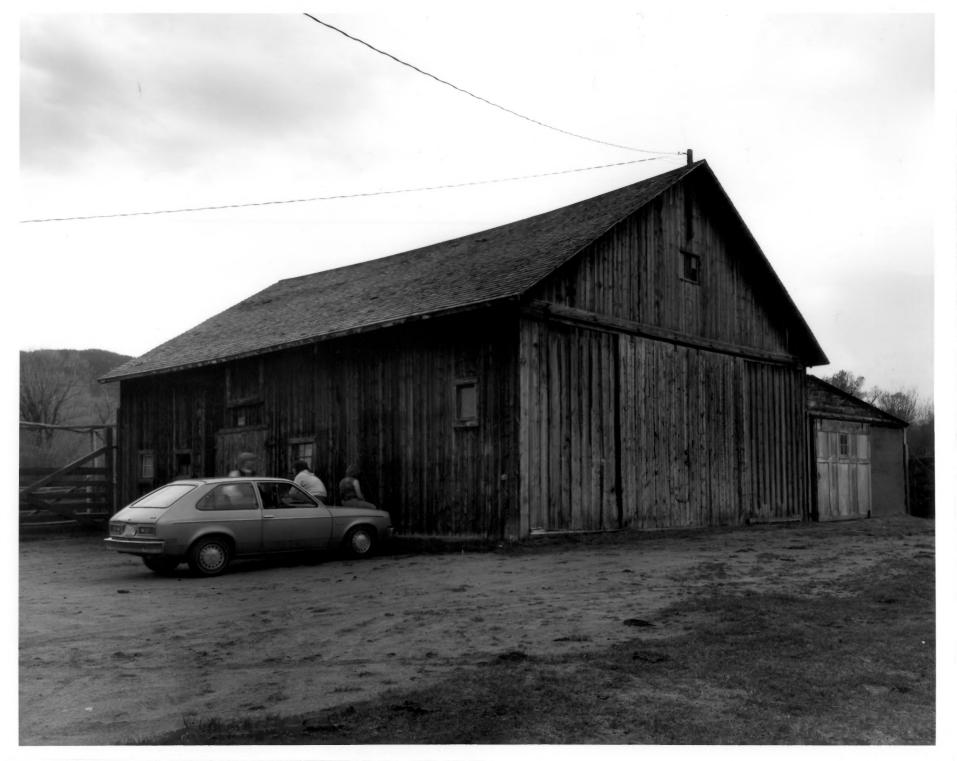

## WORKSHED VEE BAR DUDE RANCH APPROX. 17 MILES SOUTHWEST OF LARAMTE ON HIGHWAY 230 ALBANY COUNTY PHOTOGRAPHER: RICHARD COLLTER VIEW IS NORTHEAST 5/3/85

10/8/85 Corral system Vee Bar Ranch Albany County Located approx. 8 miles east of Centennial, Wyo., on Hwy. 130 Photographer: Richard Collier View is west, southwest looking at corral system and barn.