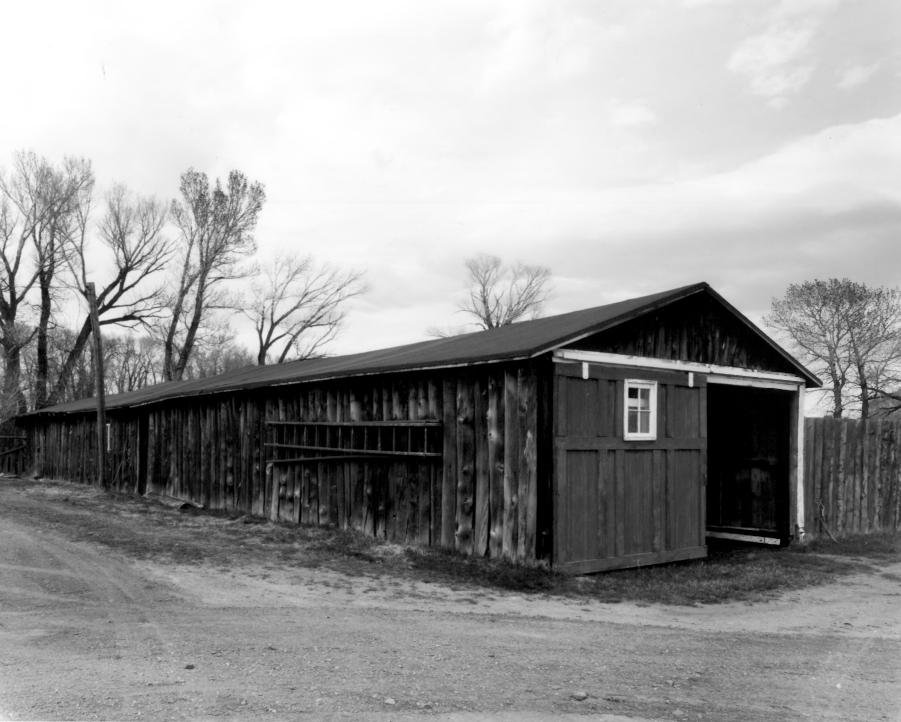

## WORKSHED VEE BAR DUDE RANCH APPROX. 17 MILES SOUTHWEST OF LARAMTE ON HIGHWAY 230 ALBANY COUNTY PHOTOGRAPHER: RICHARD COLLTER VIEW IS NORTHEAST 5/3/85

10/8/85 Corral system Vee Bar Ranch Albany County Located approx. 8 miles east of Centennial, Wyo., on Hwy. 130 Photographer: Richard Collier View is west, southwest looking at corral system and barn.