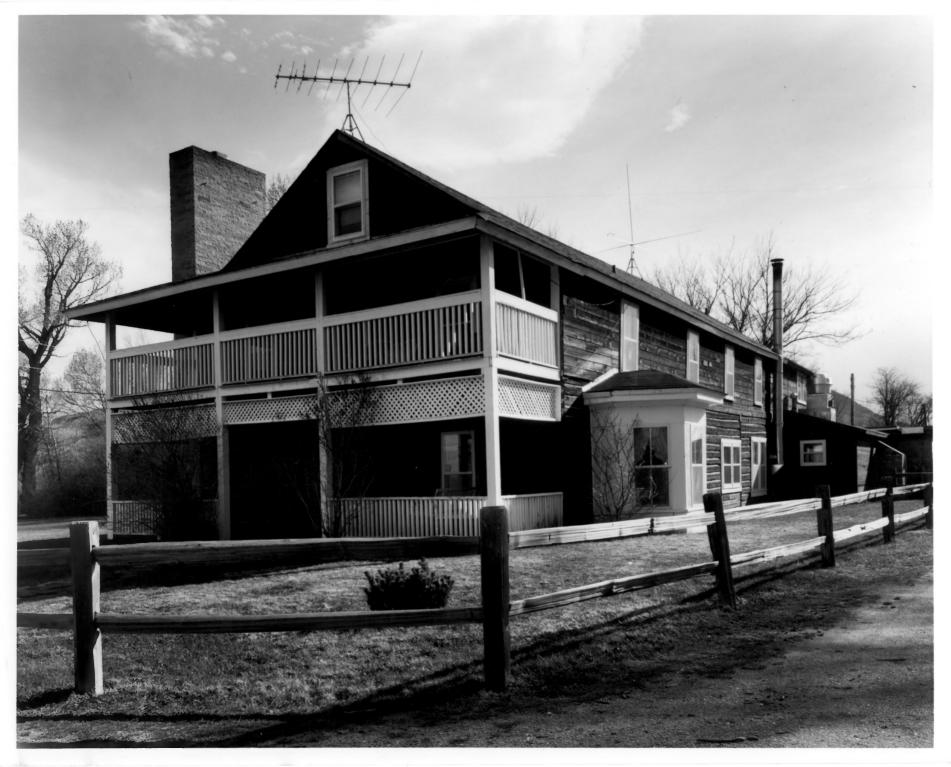

## LODGE, VEE BAR DUDE RANCH APPROXIMATELY 8 MILES E. OF CENTENNIAL. WY. ON HIGHWAY 130 ALBANY COUNTY PHOTOGRAPHER: RICHARD COLLITER 5/3/85

View is West

419186

10/8/85 Loading shute Albany County Located approximately 8 miles east of Centennial, Wyo. on Hwy. 130 Photographer: Richard Collier View is southwest looking at shute and part of corrall

LODGE, VEE BAR DUDE RANCH
APPROXIMATELY 8 MILES EAST OF CENTENNIAL,
WYOMING ON HIGHWAY 130
ALBANY COUNTY
PHOTOGRAPHER: RICHARD COLLIER
VIEW IS NORTHEAST

5/3/85

19/80