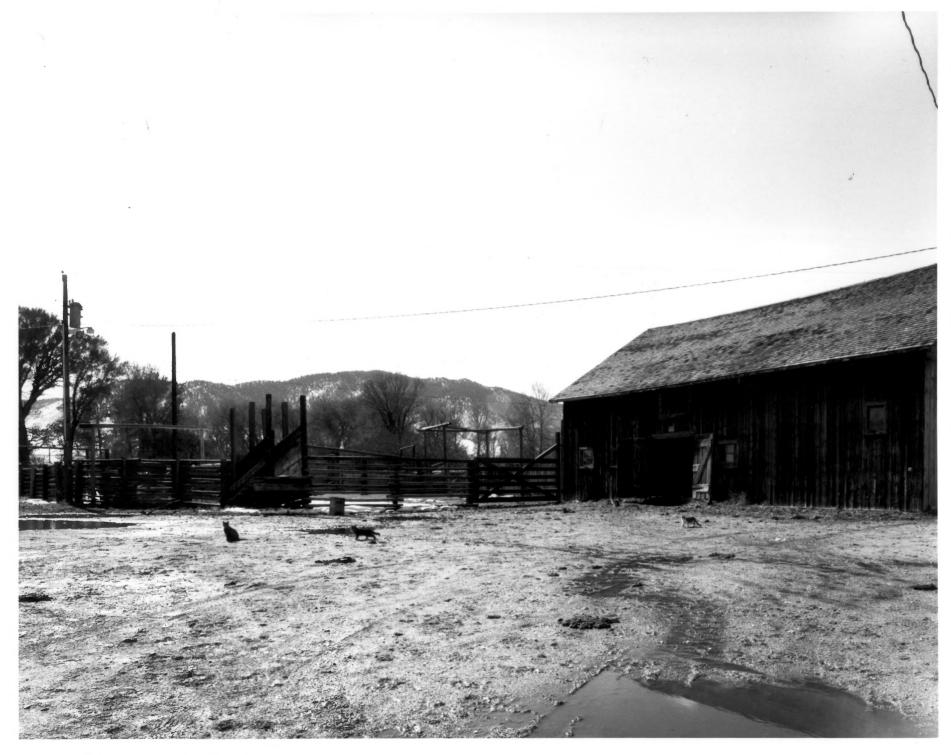

10/8/85 Barn and corral system. Vee Bar Ranch Albany County Located approximately 8 miles east of Centennial, Wyoming on Highway 130 Photographer: Richard Collier View is West, northwest looking at barn

and corral system shot from over corral.

## BARN VEE BAR DUDE RANCH APPROX. 17 MILES SOUTHWEST OF LARAMIE JON HIGHWAY 230 ALBANY COUNTY PHOTOGRAPHER: RICHARD COLLIER

VIEW IS SOUTHWEST

5/3/85

4186

10/8/85 Barn, barnyard and corrall, Vee Bar Ranch Albany County Located approximately 8 miles east of Centennial, Wyoming on Hwy. 130 Photographer: Richard Collier View is southwest looking at barn and corrall system