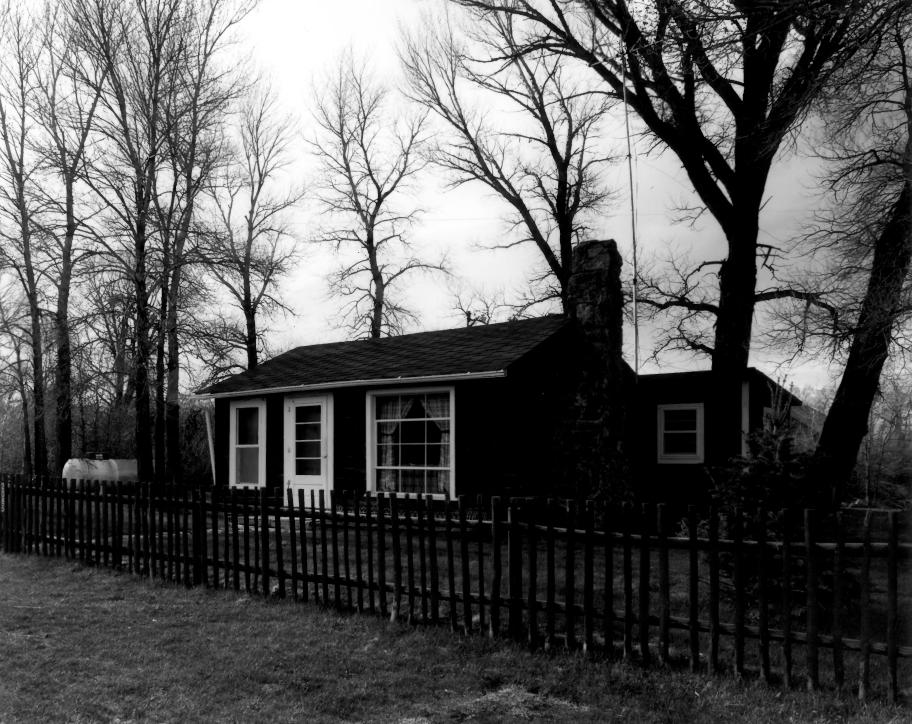

CABIN: VEE BAR DUDE RANCH VEE BAR RANCH, APPROX, 17 MILES SOUTH-WEST OF LARAMIE ON HIGHWAY 130 ALBANY COUNTY PHOTOGRAPHER: RTCHARD COLLTER VIEW IS NORTHWEST 5/3/85

CABIN VEE BAR DUDE RANCH APPROX. 17 MILES SOUTHEAST OF LARAMIE ON HTGHWAY 230 ALBANY COUNTY VIEW IS NORTHEAST PHOTOGRAPHER: RICHARD COLLIER 5/3/85