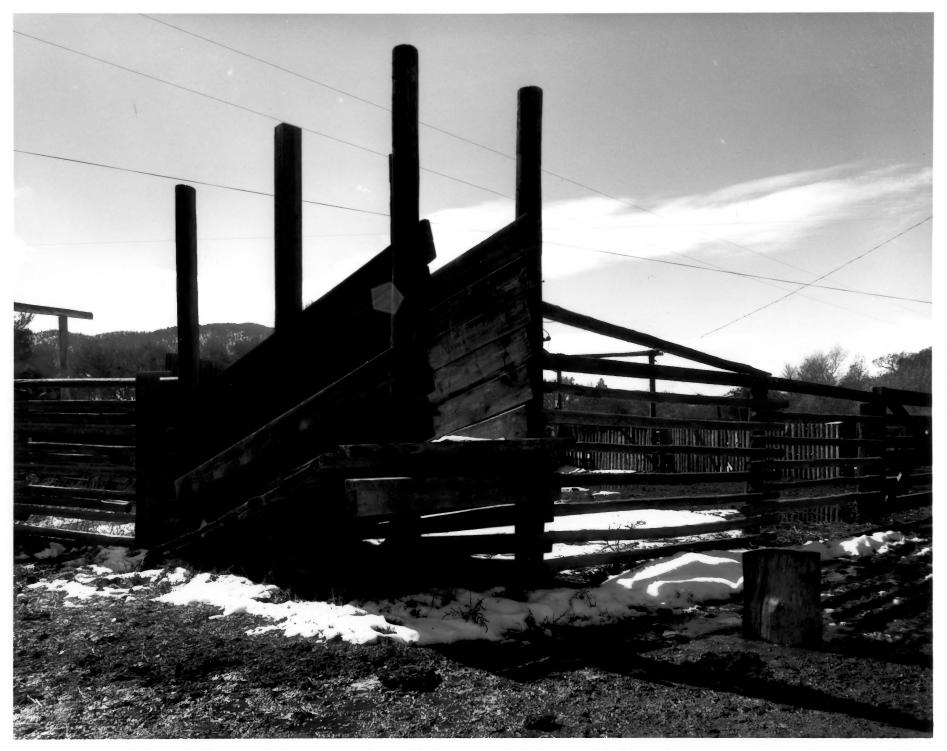

## LODGE, VEE BAR DUDE RANCH APPROXIMATELY 8 MILES E. OF CENTENNIAL. WY. ON HIGHWAY 130 ALBANY COUNTY PHOTOGRAPHER: RICHARD COLLITER 5/3/85

View is West

419186

10/8/85 Loading shute Albany County Located approximately 8 miles east of Centennial, Wyo. on Hwy. 130 Photographer: Richard Collier View is southwest looking at shute and part of corrall