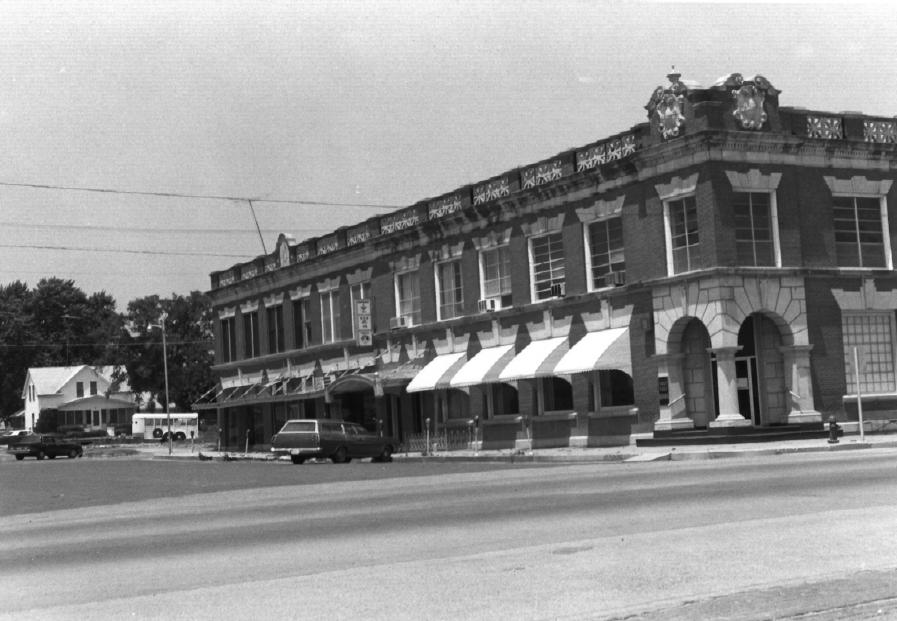

First National Bank and Masonic Lodge 301 N. Main. Fairfax, Oklahoma Claudia Ahmad June, 1983 Dept. of Geography, O.S.U. Bank entrance and east side Facing northwest No. 1

First National Bank and Masonic Lodge 301 N. Main, Fairfax, Oklahoma Claudia Ahmad June, 1983 Dept. of Geography, O.S.U. Bank entrance and south side Facing northwest No. 2

First National Bank and Masonic Lodge 301 N. Main, Fairfax, Oklahoma Claudia Ahmad June. 1983 Dept. of Geography, O.S.U. South side Facing northeast

First National Bank and Masonic Lodge 301 N. Main, Fairfax, Oklahoma Claudia Ahmad June, 1983 Dept. of Geography, O.S.U. South side, Entrance to Masonic Lodge Facing North No. 4