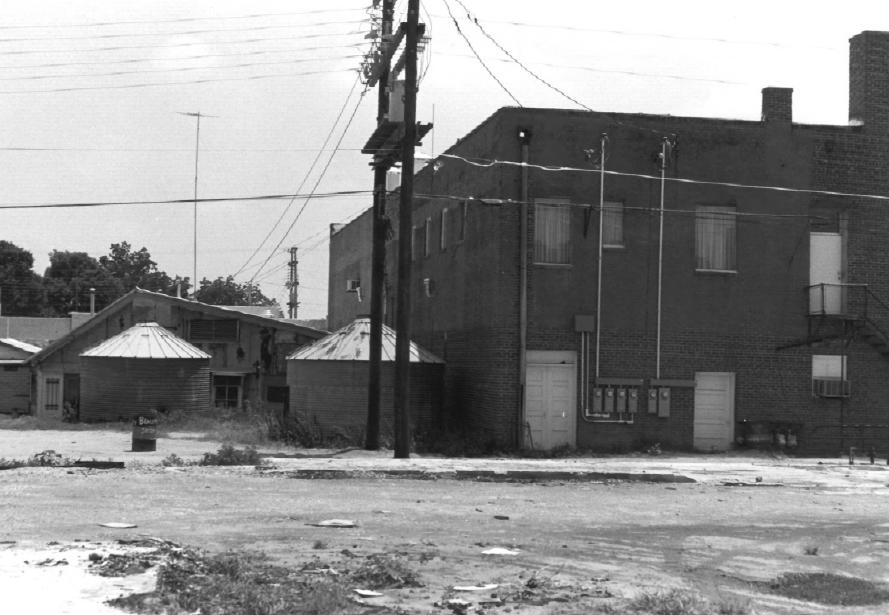

First National Band and Masonic Lodge 301 N. Main, Fairfax, Oklahoma Claudia Ahmad June, 1983 Dept. of Geography, O.S.U. Rear and north side Facing southeast No. 5

First National Bank and Masonic Lodge 301 N. Main. Fairfax. Oklahoma June, 1983 Dept. of Geography, O.S.U. Rear elevation Facing east