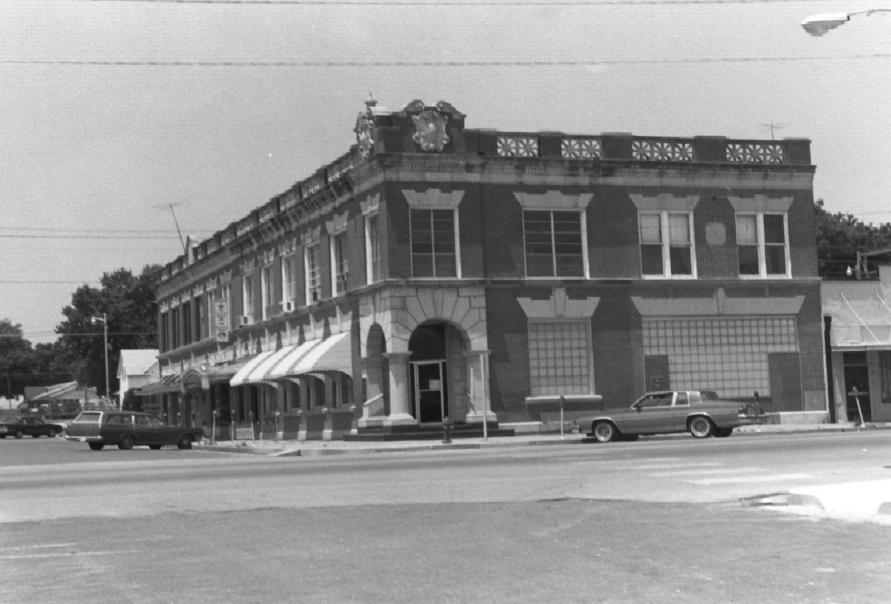

First National Bank and Masonic Lodge 301 N. Main. Fairfax, Oklahoma Claudia Ahmad June, 1983 Dept. of Geography, O.S.U. Bank entrance and east side Facing northwest No. 1

First National Bank and Masonic Lodge 301 N. Main, Fairfax, Oklahoma Claudia Ahmad June, 1983 Dept. of Geography, O.S.U. Bank entrance and south side Facing northwest No. 2