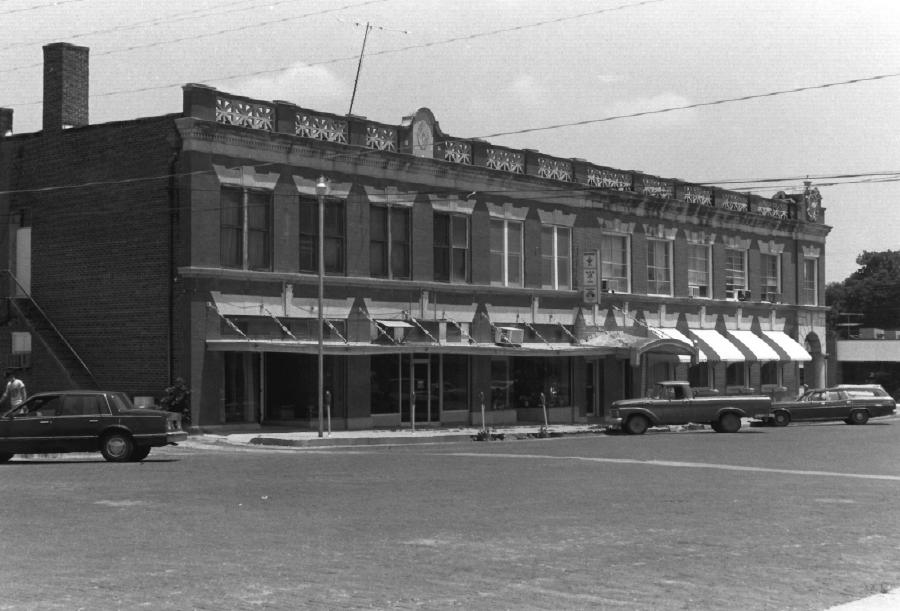

First National Bank and Masonic Lodge 301 N. Main, Fairfax, Oklahoma Claudia Ahmad June. 1983 Dept. of Geography, O.S.U. South side Facing northeast

First National Bank and Masonic Lodge 301 N. Main, Fairfax, Oklahoma Claudia Ahmad June, 1983 Dept. of Geography, O.S.U. South side, Entrance to Masonic Lodge Facing North No. 4

First National Band and Masonic Lodge 301 N. Main, Fairfax, Oklahoma Claudia Ahmad June, 1983 Dept. of Geography, O.S.U. Rear and north side Facing southeast No. 5

First National Bank and Masonic Lodge 301 N. Main. Fairfax. Oklahoma June, 1983 Dept. of Geography, O.S.U. Rear elevation Facing east