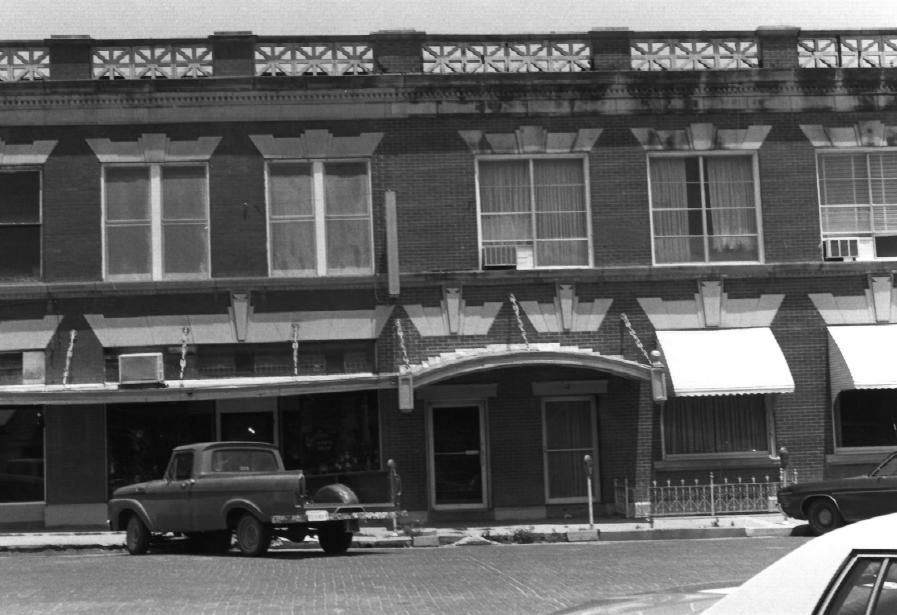

First National Band and Masonic Lodge 301 N. Main, Fairfax, Oklahoma Claudia Ahmad June, 1983 Dept. of Geography, O.S.U. Rear and north side Facing southeast No. 5

First National Bank and Masonic Lodge 301 N. Main. Fairfax. Oklahoma June, 1983 Dept. of Geography, O.S.U. Rear elevation Facing east

No. 6