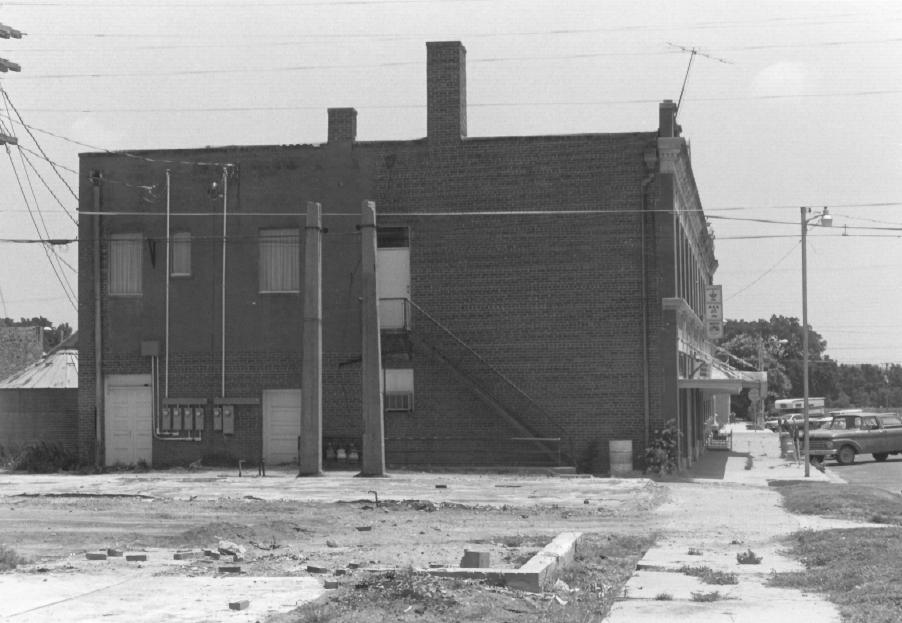

First National Band and Masonic Lodge 301 N. Main, Fairfax, Oklahoma Claudia Ahmad June, 1983 Dept. of Geography, O.S.U. Rear and north side Facing southeast No. 5

First National Bank and Masonic Lodge 301 N. Main. Fairfax. Oklahoma June, 1983 Dept. of Geography, O.S.U. Rear elevation Facing east

No. 6