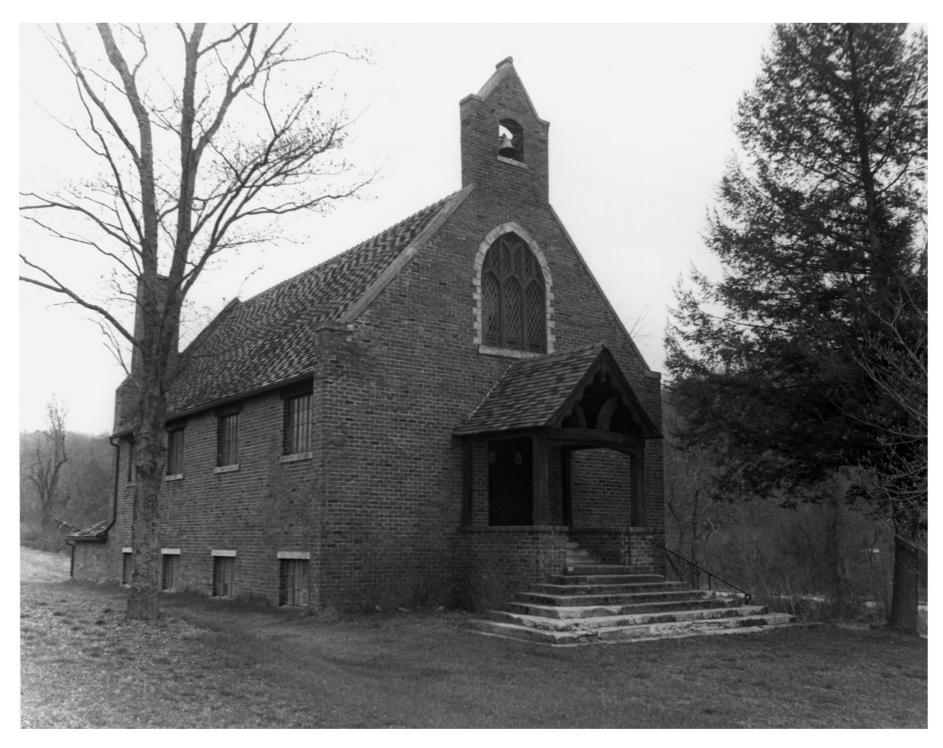

- Barton Chapel Highway 27 Robbins, Scott County, Tennessee Photo by: Irene Baker Date: March 1984 Negative: Tennessee Historical Commission Nashville, Tennessee Facing southeast, west facade and north elevation
  - #1 of 4