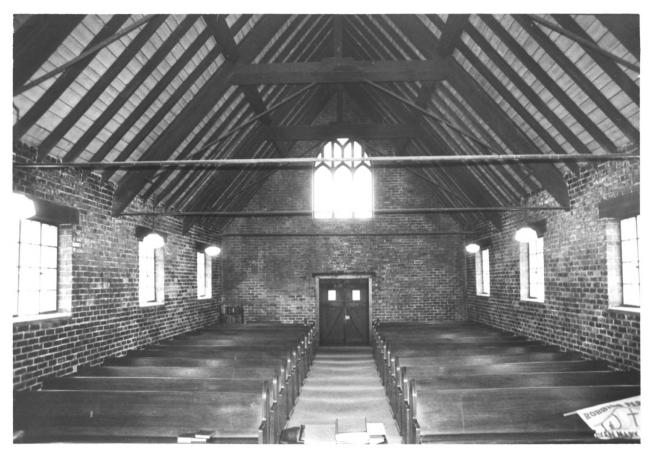

Barton Chapel Highway 27 Robbins, Scott County, Tennessee Photo by: Irene Baker Date: March 1984 Negative: Tennessee Historical Commission Nashville, Tennessee Interior, chapel, facing east #3 of 4

Barton Chapel Highway 27 Robbins, Scott County, Tennessee Photo by: Irene Baker Date: March 1984 Negative: Tennessee Historical Commission Nashville, Tennessee Interior, chapel, facing west #4 of 4