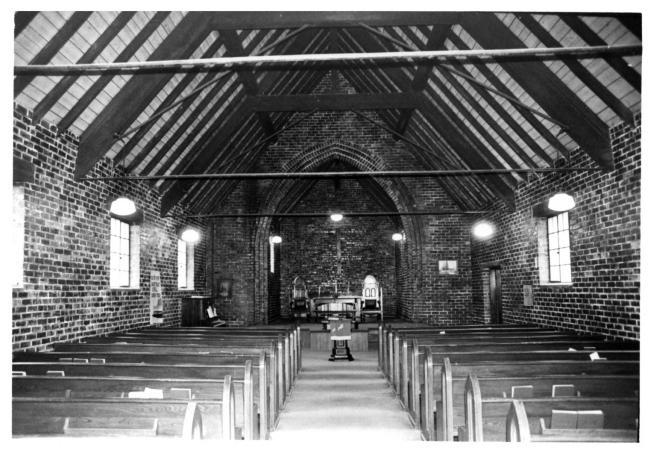

Barton Chapel Highway 27 Robbins, Scott County, Tennessee Photo by: Irene Baker Date: March 1984 Negative: Tennessee Historical Commission Nashville, Tennessee Interior, chapel, facing east #3 of 4

Barton Chapel Highway 27 Robbins, Scott County, Tennessee Photo by: Irene Baker Date: March 1984 Negative: Tennessee Historical Commission Nashville, Tennessee Interior, chapel, facing west #4 of 4