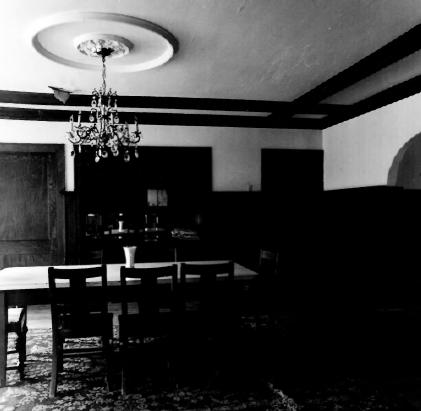

# 4/10

Photo: Vi Com Photographers

Neg: MD Historical Trust, Annapolis, MD

Interior, dining room 1912 farmhouse

\$ 5/10

#8 Interior, dining room, 1912 farmhouse

Photo: Vi Com Photographers

Neg: MD Historical Trust, Annapolis, MD