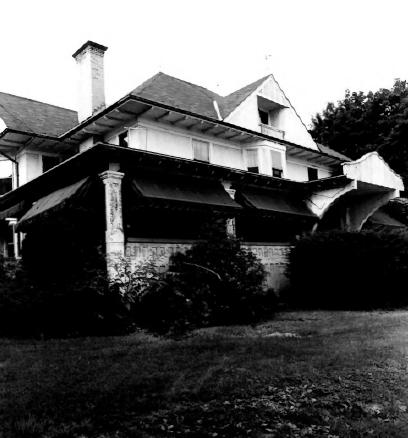

Photo: ViCom Photographers

Neg: MD Historical Trust, Annapolis, MD

SE (front) facades, 1912 farmhouse

10

#5 Southeast (front) facades, 1912 farmhouse

#5 of 9

Photo: ViCom Photographers

Neg: MD Historical Trust, Annapolis, MD