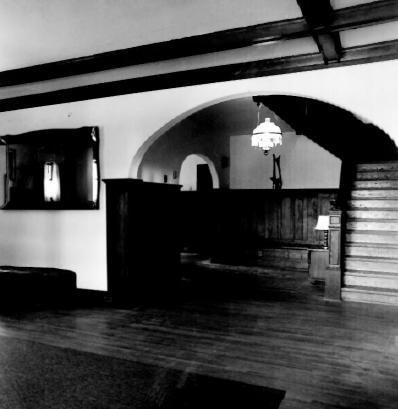

NW (rear) facades, 1912 farmhouse

513/10

#6 Northwest (rear) facades 1912 farmhouse

Photo: ViCom Photographers

Neg: MD Historical Trust, Annapolis, MD Interior, central Hall 1912 farmhouse

# 4/10

Photo: Vi Com Photographers

Neg: MD Historical Trust, Annapolis, MD

Interior, dining room 1912 farmhouse

\$ 5/10

#8 Interior, dining room, 1912 farmhouse

Photo: Vi Com Photographers

Neg: MD Historical Trust, Annapolis, MD