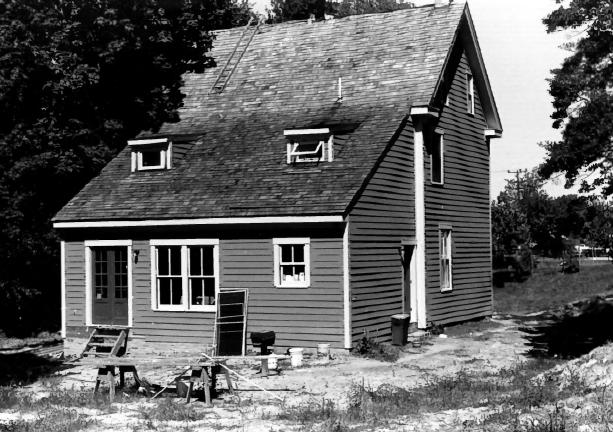

Photo: ViCom Photographers

Neg: MD Historical Trust, Annapolis, MD

SE (front) facades, 1912 farmhouse

10

#5 Southeast (front) facades, 1912 farmhouse

#5 of 9

Photo: ViCom Photographers

Neg: MD Historical Trust, Annapolis, MD