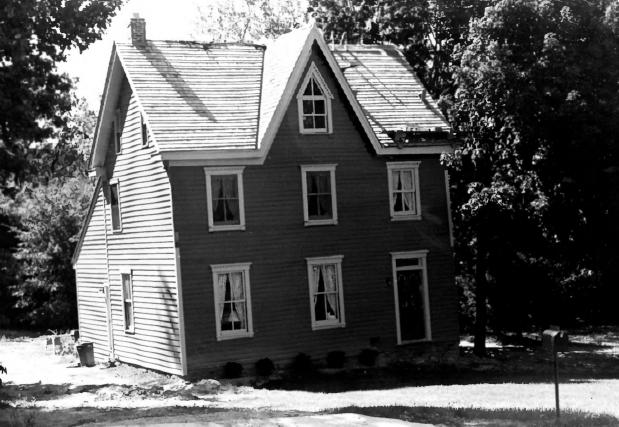

## Dawson Farm M: 26-19 Montgomery County, Maryland 17 Sept. 1984

Photo: City of Rockville Neg: MD Historical Trust, Annapolis, MD SE elevation, 1874 house

8/10

| Dawson Farm M:26-19                      |  |
|------------------------------------------|--|
| Montgomery County, Maryland              |  |
| 17 Sept. 1984                            |  |
| Photo: City of Rockville                 |  |
| Neg.: MD Historical Trust, Annapolis, MD |  |
| SW elevation of 1874 building            |  |
| 9/10                                     |  |

## M: 26-19 Dawson Farm Montgomery County, Maryland 17 Sept. 1984 Photo: City of Rockville Neg: MD Historical Trust, Annapolis, MD Interior, 1st floor 1874 house

10/10