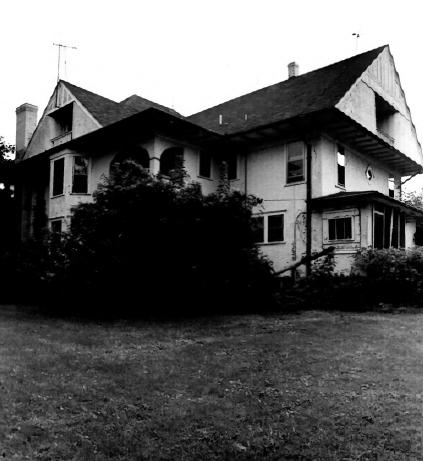

NW (rear) facades, 1912 farmhouse

513/10

#6 Northwest (rear) facades 1912 farmhouse

Photo: ViCom Photographers

Neg: MD Historical Trust, Annapolis, MD Interior, central Hall 1912 farmhouse