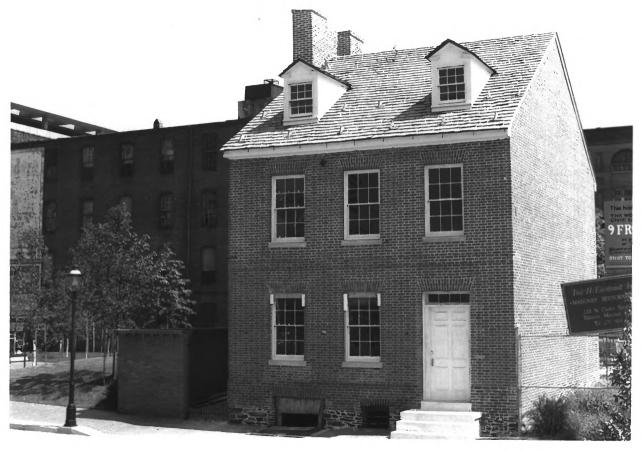

9 North Front Street Baltimore City 1979 MAY Natalie Shivers August 1978 West Facade exterior View Neg. filed at MHT ttemore find. city 4 1979

9 North Front Street Callimore and City Baltimore City Natalie Shivers MAY August 1978 Southwest elevation Neg. filed at MHT