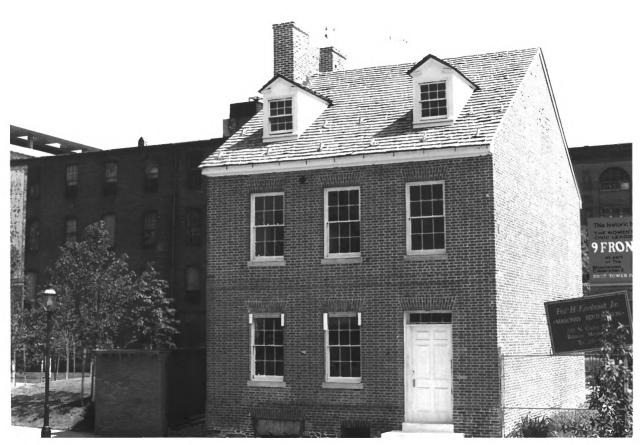

9 North Front Street Baltimore City 1979 MAY Natalie Shivers August 1978 West Facade exterior View Neg. filed at MHT ttemore find. city 4 1979

9 North Front Street Callimore and City Baltimore City Natalie Shivers MAY August 1978 Southwest elevation Neg. filed at MHT