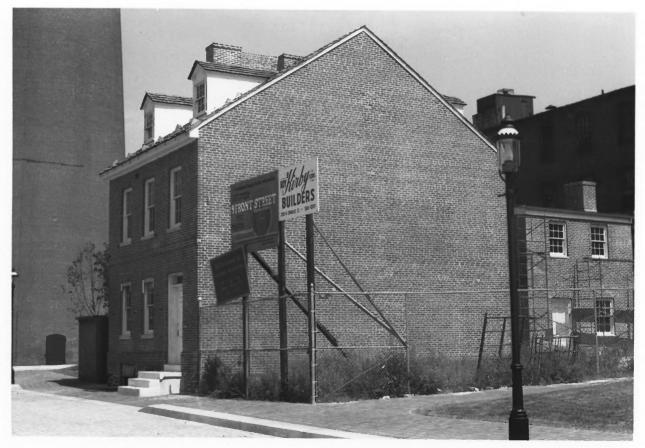

9 North Front Street Baltimore City Natalie Shivers August 1978 South Facade exterior view Neq. filed MHT 1 MADE.

9 North Front Street Baltimore City Natalie Shivers Sattimore ina August 1978 From the North west exterior view Neq. filed MHT