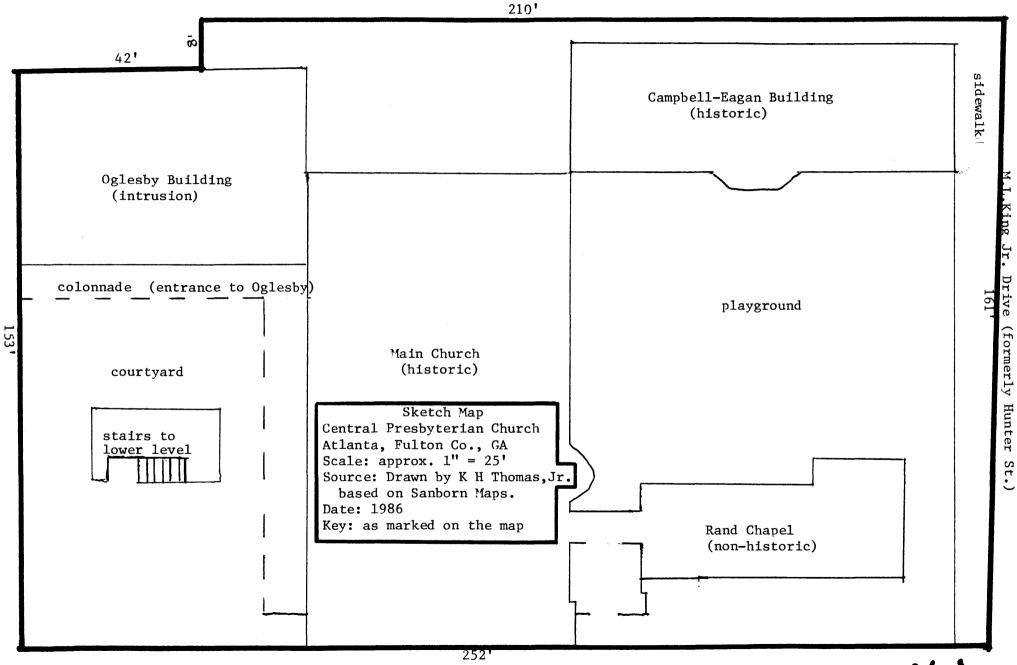

#### Describe the present and original (if known) physical appearance

The Central Presbyterian Church complex consists of four attached buildings: The main church (1885), the Rand Chapel (1950), the Campbell-Eagan Educational Building (1925) and the Oglesby Building (1968). The main church and the Rand Chapel are in the English Gothic style and have rough limestone on the main facades and plain brick on the others. The main church has a high bell tower with a pyramidal roof and truncated tower. An entrance foyer at street level has stairs leading to the sanctuary which is one level above the street; it retains its original stained-glass windows, stairs, wainscoting, plaster walls, and altar area. It seats 850. The Campbell-Eagan Building has a brick exterior, a slate roof and contains three floors and a basement. Its first floor contains small classrooms (now used as a day care center) with a second floor balcony with classrooms above which is a gymnasium with a balcony on two walls and a stage. The non-historic Rand Chapel is one story and seats 100 with pews, altar furnishings and stained glass windows. Outdoor spaces in the complex are the children's playground between the chapel and educational building and the entrance plaza to the Oglesby Building. The entire property is enclosed by an iron fence. The church sits directly west of the Georgia State Capitol and abuts the Shrine of the Immaculate Conception on the East and the Georgia Plaza Park on the south. Changes to the main church have mostly been in the basement, front doors, some re-working of the choir and altar area, and a new roof. The Campbell-Eagan Building has had minor alterations for its use as a day care center. The site once contained a fire station and a 1905 Sunday school building replaced in 1968 by the Oglesby Building. There are no outbuildings.