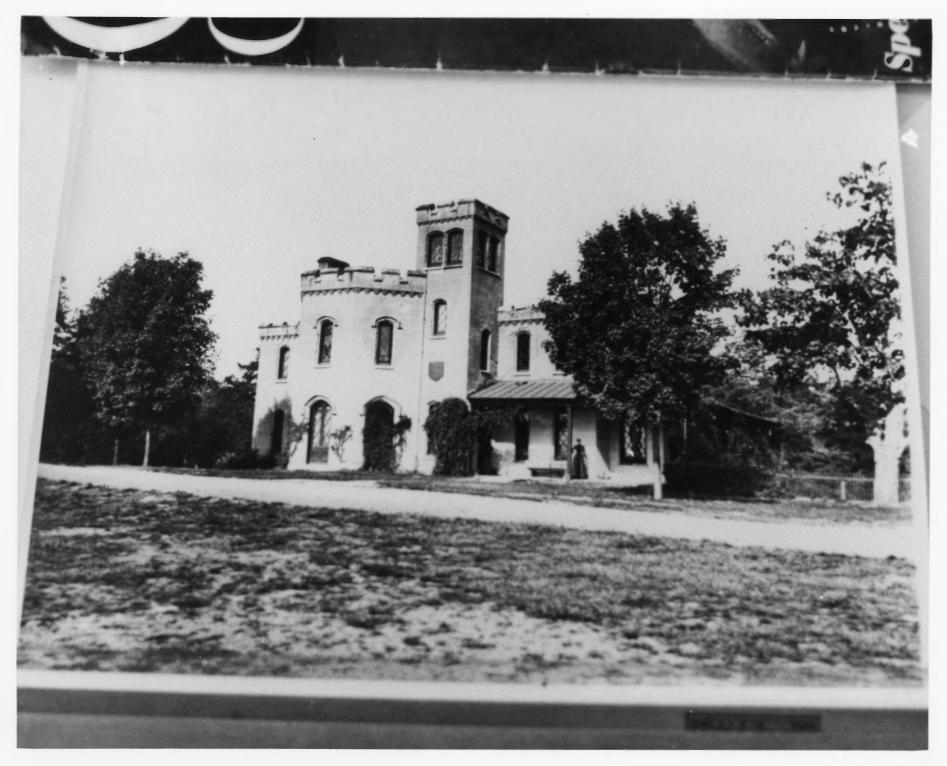

Superintendant's House UMI Lexington, Va. taken by Benjamin Levy Dec 1972 n.P.STORAS

Superintendent's Quarters, Virginia Military Institute, Lexington, Virginia

NPS Photo 1972

Pendleton-Cole House, Virginia Military Institute, Lexington, Virginia