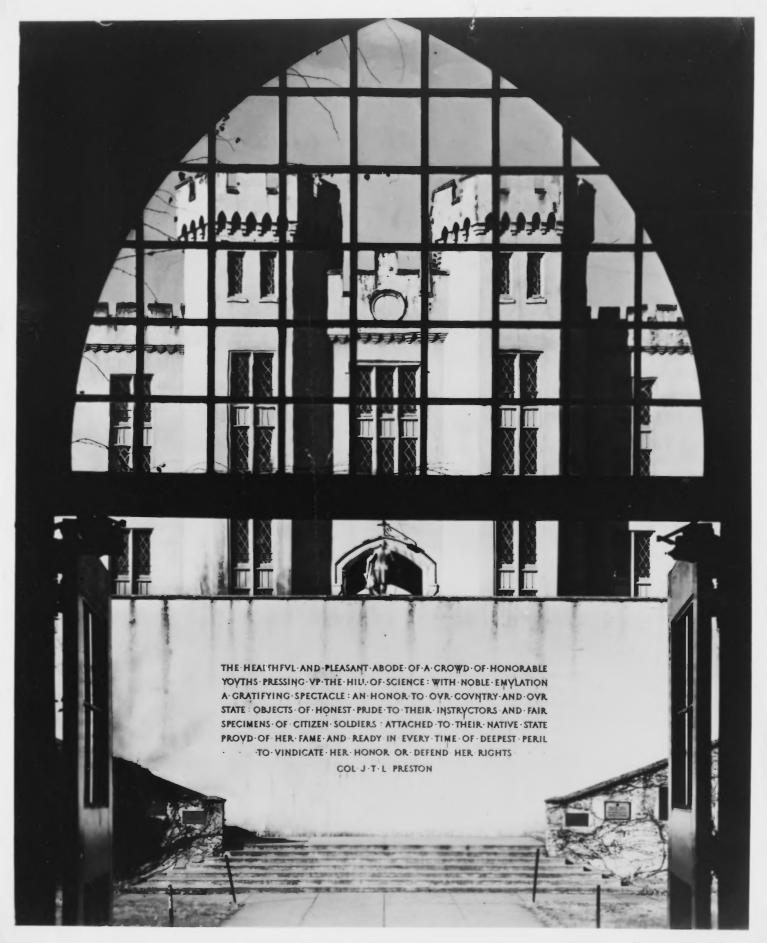

The Neription on the PARApet heading to the Washington Memorial Arch & the BARRACKS

cet VMI