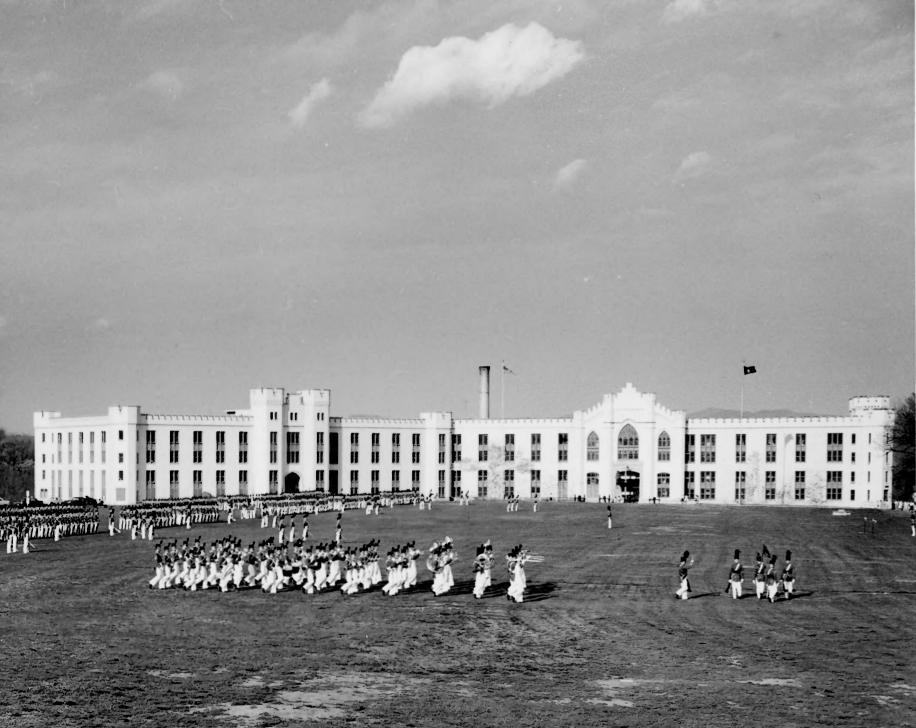

Principal Hoor.

16 2

Maury House VMI Lexington, Va taken by Benjamin Levy Dec 1972 n.P.S. Photo

Moury House Ruhmond, Va. taken by Benjamin Levy Jan, 1973 n.P.S. Photo

VMI Barracke

VMI- CADET BARRACKS

Virginia Mil And (VM))
Wish Motriel V9

The Neription on the PARApet heading to the Washington Memorial Arch & the BARRACKS

cet VMI