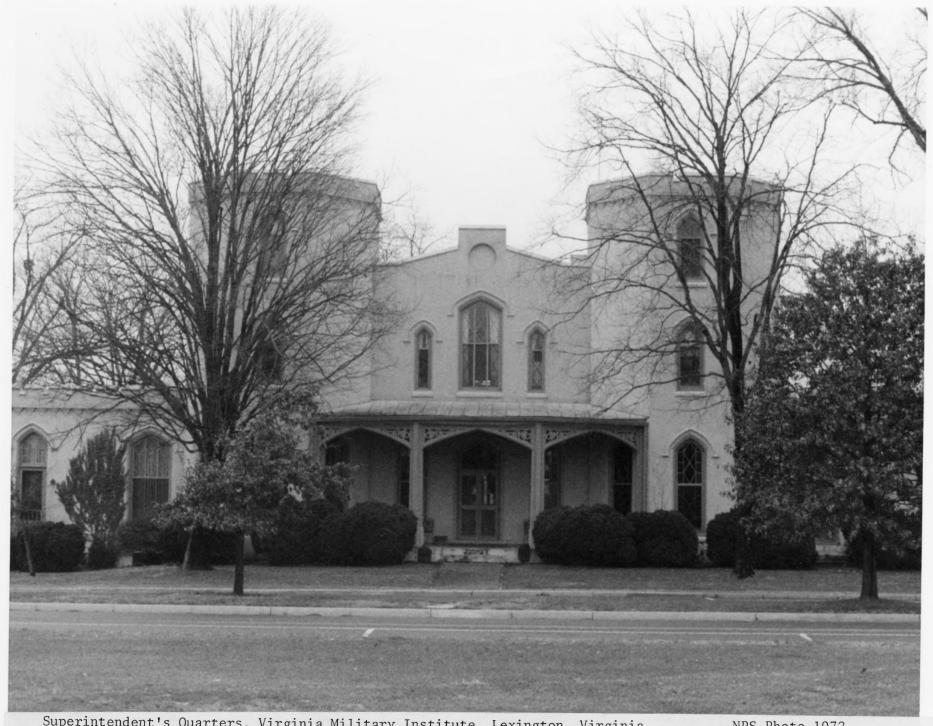

Superintendant's House UMI Lexington, Va. taken by Benjamin Levy Dec 1972 n.P.STORAS

Superintendent's Quarters, Virginia Military Institute, Lexington, Virginia

NPS Photo 1972

Pendleton-Cole House, Virginia Military Institute, Lexington, Virginia