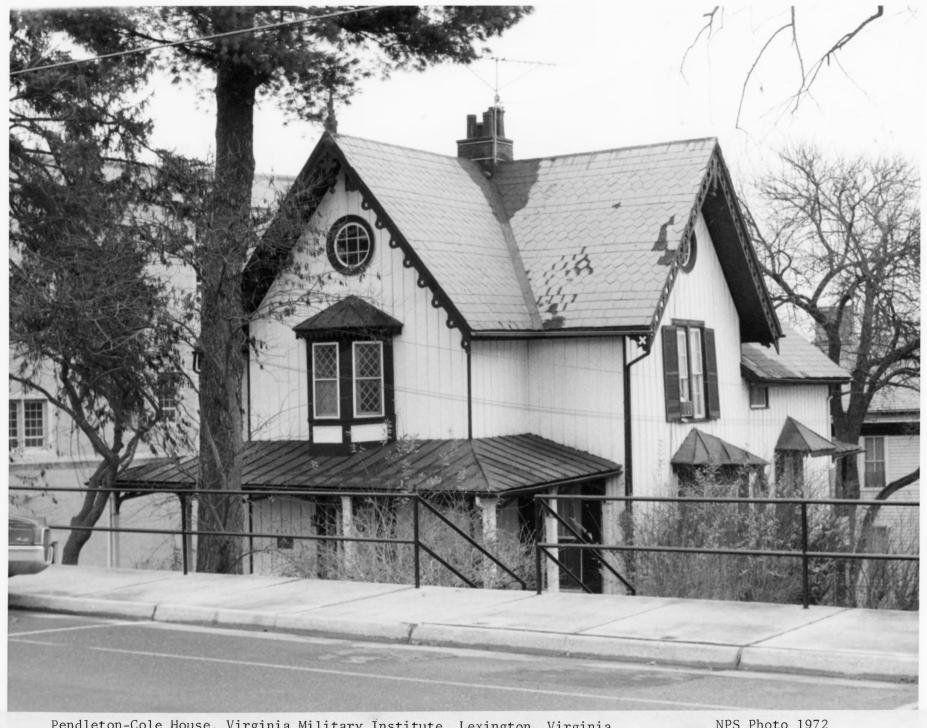

Superintendant's House UMI Lexington, Va. taken by Benjamin Levy Dec 1972 n.P.STORAS

Superintendent's Quarters, Virginia Military Institute, Lexington, Virginia

NPS Photo 1972

Pendleton-Cole House, Virginia Military Institute, Lexington, Virginia