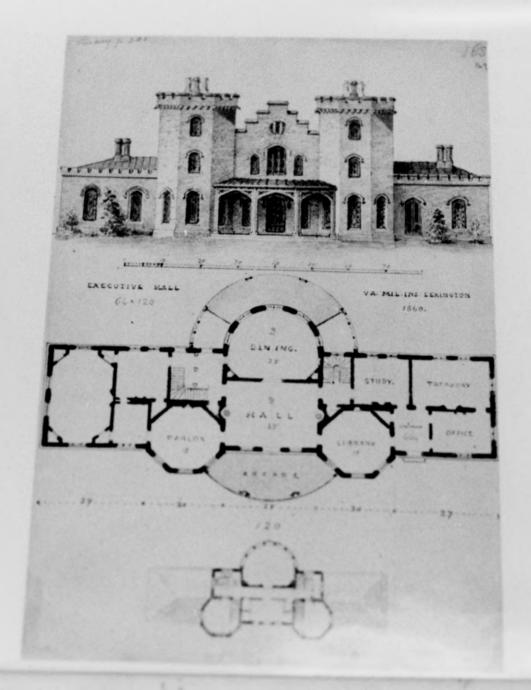

NPS Photo 1972

Goodbure designed residence

Preston Library

Maury House UMI Legington, Va taken by Benjamen Levy Die 1972 n.P.S. Photo

PREST TOWARDS PARKED

The same of any of the same of the for hear ? Such 69 10 ; what I be set