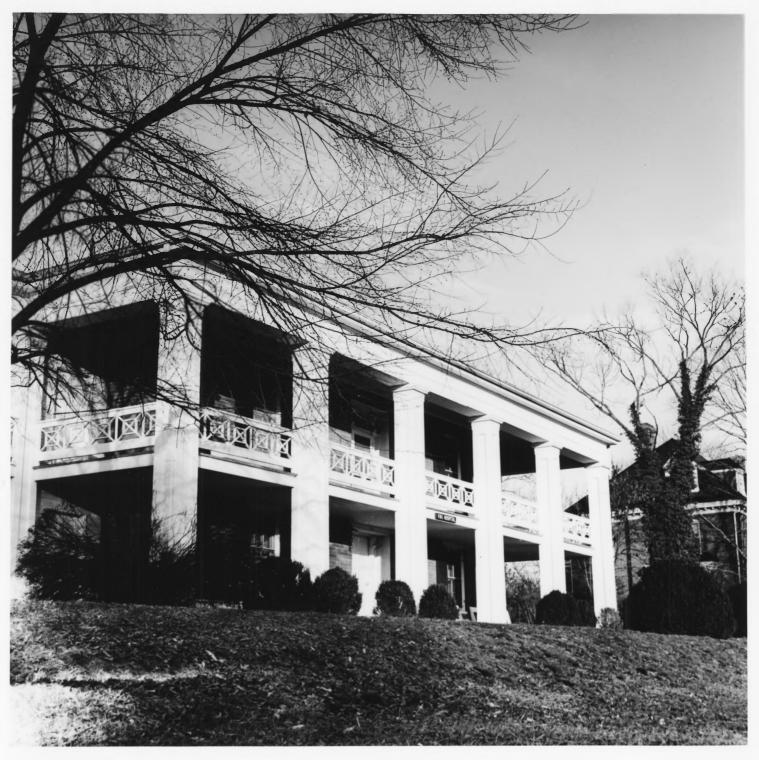

Superintendant's House UMI Lexington, Va. taken by Benjamin Levy Dec 1972 n.P.STORAS

Superintendent's Quarters, Virginia Military Institute, Lexington, Virginia

NPS Photo 1972

Pendleton-Cole House, Virginia Military Institute, Lexington, Virginia