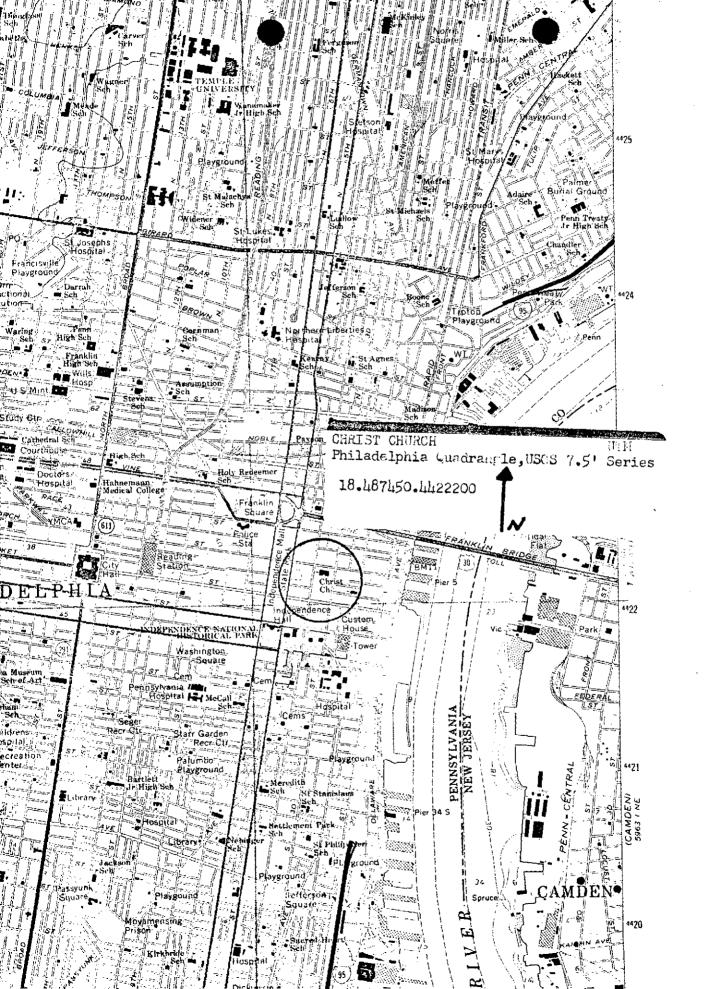

### NATIONAL REGISTER OF HISTORIC PLACES (NATIONAL HISTORIC INVENTORY - NOMINATION FORM

LANDMARKS)

(Type all entries - complete applicable sections)

| Architecture     |
|------------------|
| STATÉ:           |
| Pennsylvania     |
| COUNTY:          |
| Philadelphia     |
| FOR NPS USE ONLY |
| ENTRY DATE       |
|                  |