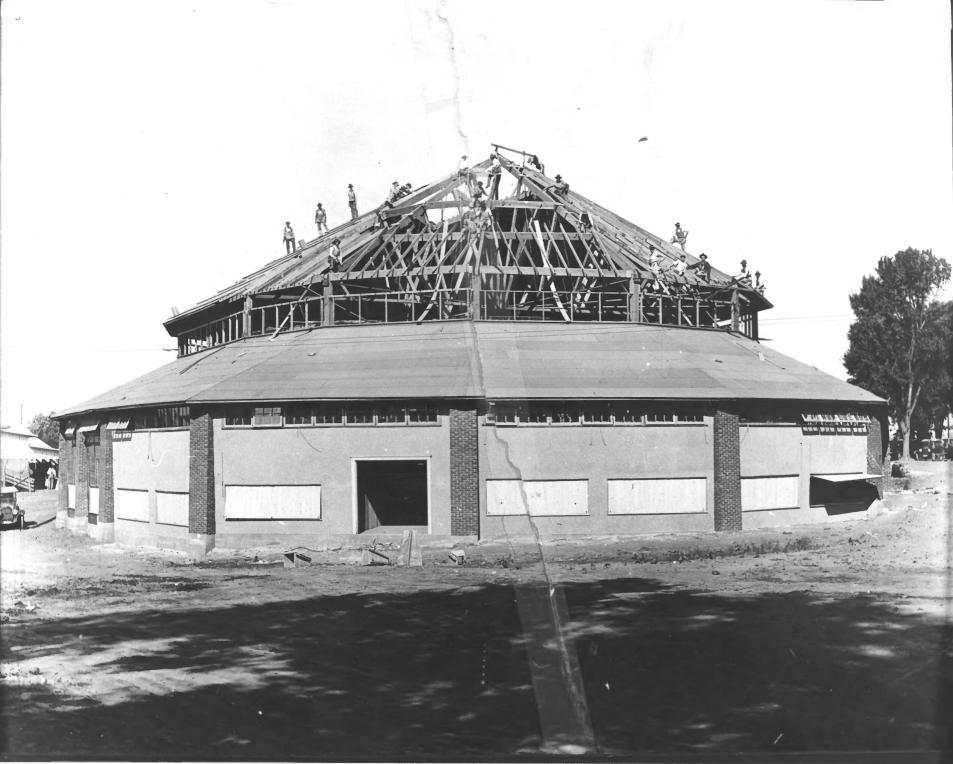

STOCK JUDGING PAVILION Southern Iowa Fairgrounds Oskaloosa, IA 52577 Photograph #05 P P Patterson December 1983 Looking W (detail interior)

STOCK JUDGING PAVILION Southern Iowa Fairgrounds Oskaloosa, IA 52577 Photograph #06 P P Patterson Decembe 1983 Looking WNW (antique image "1919" penciled on back)