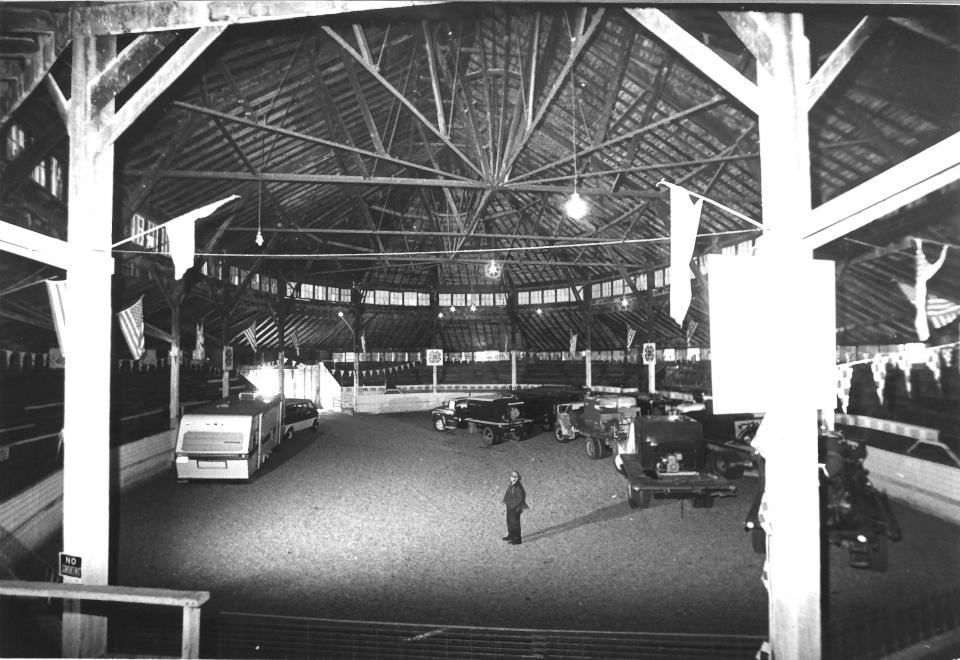

STOCK JUDGING PAVILION Southern Iowa Fairgrounds Oskaloosa, IA 52577 Photograph #05 P P Patterson December 1983 Looking W (detail interior)

STOCK JUDGING PAVILION Southern Iowa Fairgrounds Oskaloosa, IA 52577 Photograph #06 P P Patterson Decembe 1983 Looking WNW (antique image "1919" penciled on back)