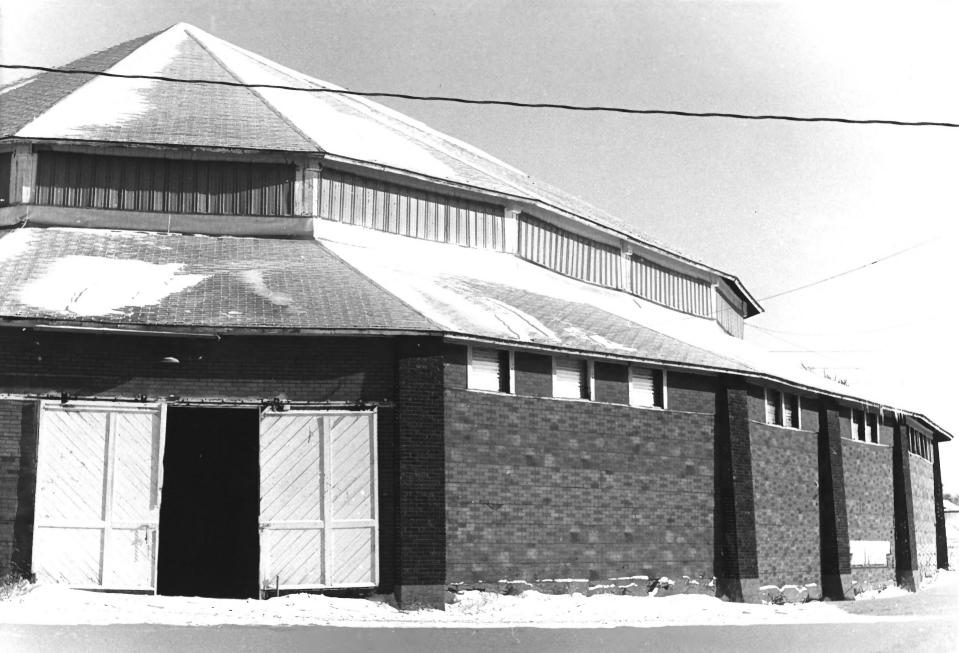

STOCK JUDGING PAVILION Southern Iowa Fairgrounds Oskaloosa, IA 52577 Photograph #03 P P Patterson December 1983 Looking NE (detail stock entrance)

STOCK JUDGING PAVILION Southern Iowa Fairgrounds Oskaloosa, IA 52577 Photograph #04 P P Patterson December 1983 Looking WNW (detail interior)