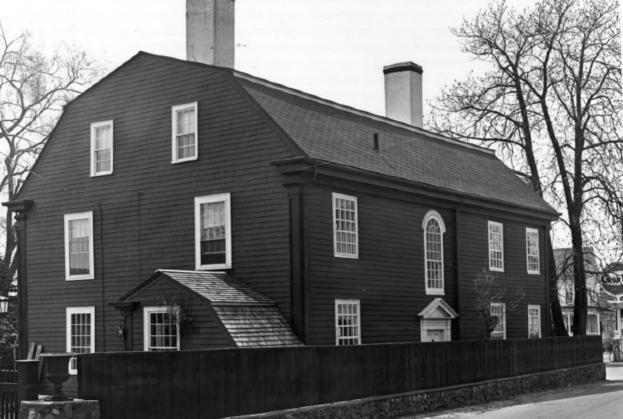

## UNITED STATES DEPARTMENT OF THE INTERIOR NATIONAL PARK SERVICE NATIONAL REGISTER OF HISTORIC PLACES PROPERTY PHOTOGRAPH FORM

(Type all entries - attach to or enclose with photograph)

| 1. NAME                       |                 |                                |
|-------------------------------|-----------------|--------------------------------|
| COMMON                        | AND/OR HISTORIC | NUMERIC CODE (Assigned by NPS) |
| William Pepperrell House      | ŧ               | AUG 1 4 1973<br>23/031         |
| 2. LOCATION                   |                 |                                |
| STATE<br>Maine                | York            | Kittery Point                  |
| STREET AND NUMBER             |                 |                                |
| Pepperrell Cove               |                 | \                              |
| 3. PHOTO REFERENCE            | 1 24 -          | ·                              |
| PHOTO CREDIT                  | DATE            | Maine Historic Preservatio     |
| Department of Parks & Recreat | ipn June 1972   | Commission                     |
| 4. IDENTIFICATION             |                 | 9110                           |
| Photo #2: View towards the S  | outhwest.       | ST RECEIVED<br>JUN 1 5 1973    |
|                               |                 | NATIONAL<br>REGISTE            |