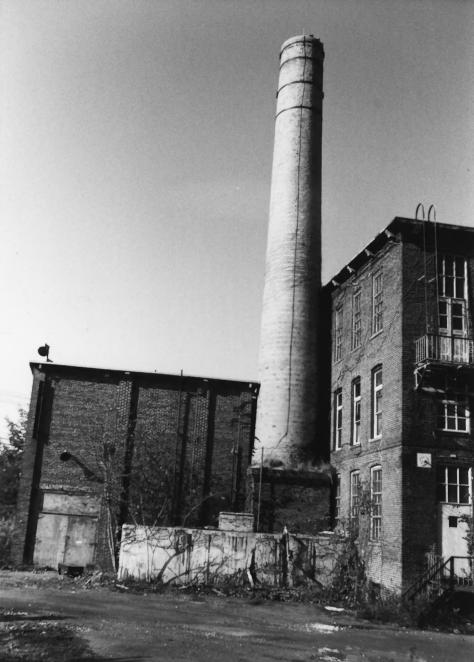

MILLTOWN INDIA RUBBER CO. 11/85
Milltown, Middlesex Co.,NJ
Stack and powerhouse on south
elevation. View looking west.
Photo by Wyatt. Negs. on file

MILLTOWN INDIA RUBBER CO. 11/85 Milltown, Middlesex Co.,NJ Rear elevation, south and central portions. View looking WNW. Photo by Wyatt. Negs. on file