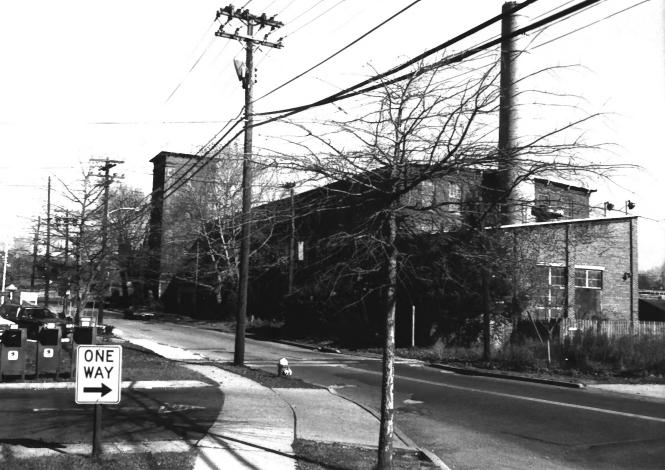

MILLTOWN INDIA RUBBER CO. 11/85
Milltown, Middlesex Co., NJ
Streetscape, Washington Avenue,
View looking north.

Streetscape, Washington Avenue, View looking north. Photo by Wyatt. Neg. on file at 78 Essex St., Jersey City NJ

#3 A 20
MILLTOWN INDIA RUBBER CO. 11/85
Milltown Middlesey Co. NJ

Milltown, Middlesex Co.,NJ Streetscape, Washington Avenue, View looking north.

Photo by Wyatt. Neg. on file at 78 Essex St., Jersey City NJ