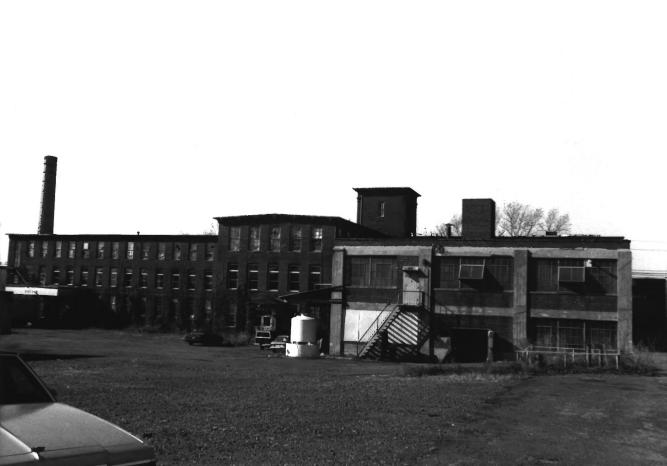

MILLTOWN INDIA RUBBER CO. 11/85
Milltown, Middlesex Co.,NJ
Stack and powerhouse on south
elevation. View looking west.
Photo by Wyatt. Negs. on file

MILLTOWN INDIA RUBBER CO. 11/85 Milltown, Middlesex Co.,NJ Rear elevation, south and central portions. View looking WNW. Photo by Wyatt. Negs. on file