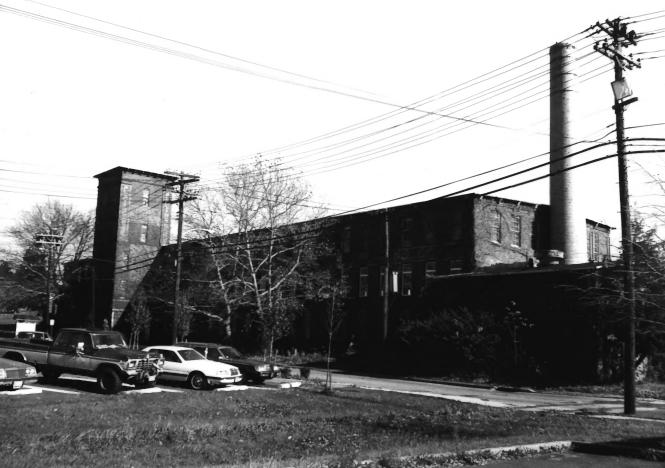

MILLTOWN INDIA RUBBER CO. 11/85
Milltown, Middlesex Co.,NJ
Stack and powerhouse on south
elevation. View looking west.
Photo by Wyatt. Negs. on file

MILLTOWN INDIA RUBBER CO. 11/85 Milltown, Middlesex Co.,NJ Rear elevation, south and central portions. View looking WNW. Photo by Wyatt. Negs. on file