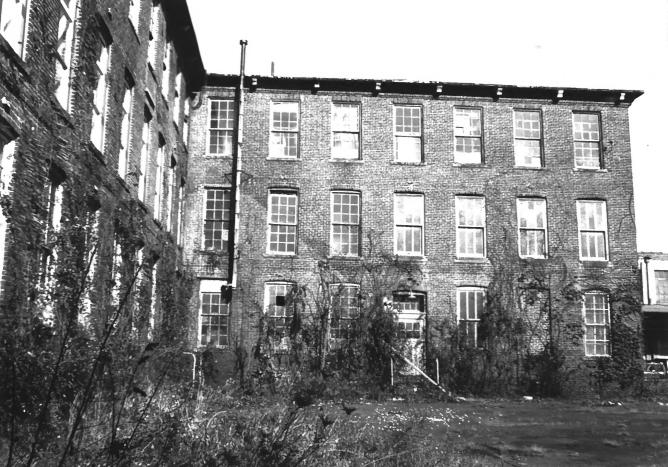

#1 of 20

MILLTOWN INDIA RUBBER CO. 11/85
Milltown, Middlesex Co.,NJ
Projecting original rear wing,
South elevation, view to north
Photo by Wyatt. Negs. on file
at 78 Essex St., Jersey City NJ

#2 of 20
MILLTOWN INDIA RUBBER CO. 11/85