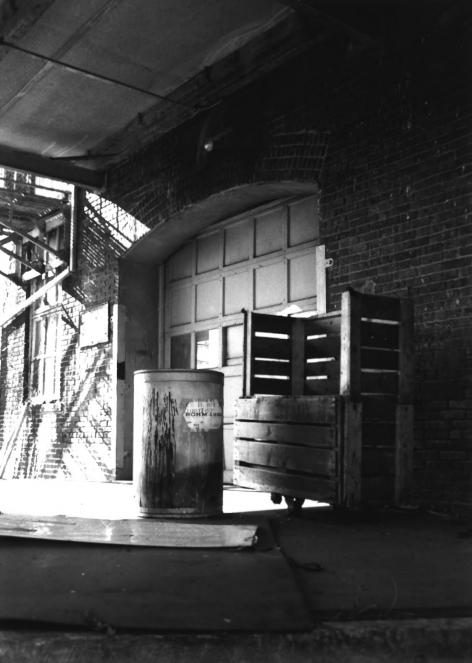

MILLTOWN INDIA RUBBER CO. 11/85 Milltown, Middlesex Co.,NJ Detail of arched loading dock door

#17 of 20

on south end of rear elevation. Photo by Wyatt. Negs. on file at 78 Essex St., Jersey City NJ

#18 of 20 MILLTOWN (NJ) INDIA RUBBER CO. Photo #