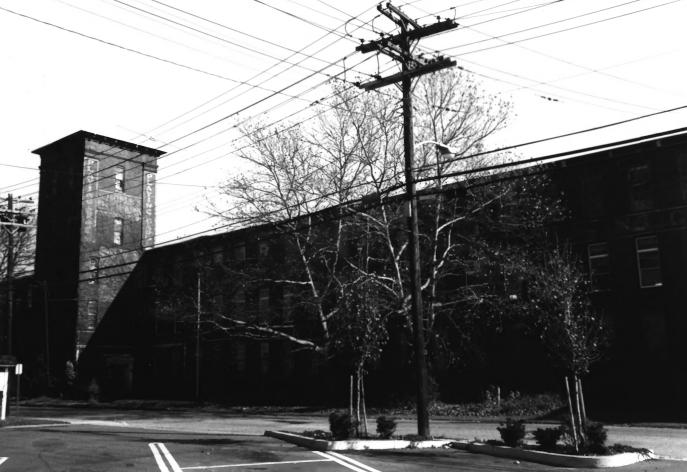

1 of 20 MILLTOWN INDIA RUBBER CO. 11/85 Milltown, Middlesex Co., NJ

Detail of central tower. View looking NNE.

Photo by Wyatt. Negs. on file at 78 Essex St., Jersey City NJ

MILLTOWN INDIA RUBBER CO. 11/85 Milltown, Middlesex Co., NJ North end of west elevation.

View looking NNE.

Photo by Wyatt. Negs. on file

#/ of 20
MILLTOWN INDIA RUBBER CO. 11/85
Milltown, Middlesex Co.,NJ

Rear yard area, view to modern factory on original grounds. View to NNE.
Photo by Wyatt. Negs. on file at 78 Essex St., Jersey City NJ