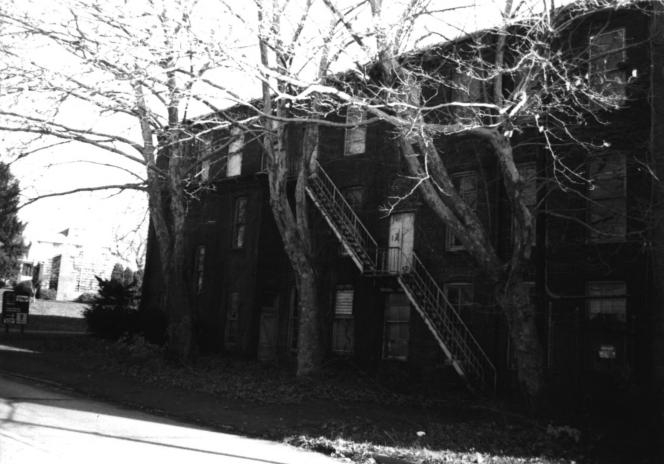

#1 of 20

MILLTOWN INDIA RUBBER CO. 11/85
Milltown, Middlesex Co.,NJ
Projecting original rear wing,
South elevation, view to north
Photo by Wyatt. Negs. on file
at 78 Essex St., Jersey City NJ

#2 of 20
MILLTOWN INDIA RUBBER CO. 11/85