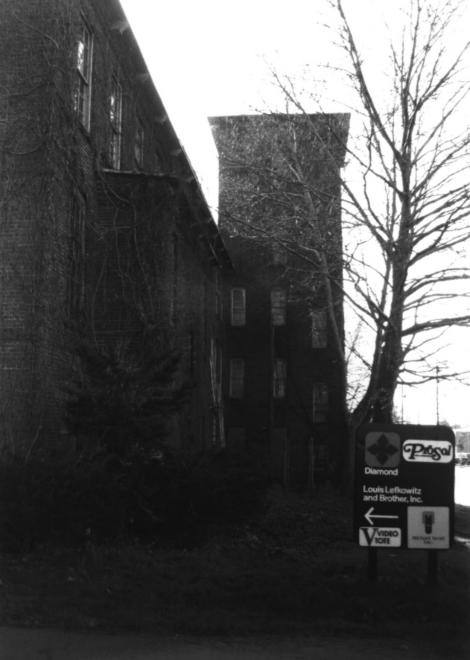

1 of 20 MILLTOWN INDIA RUBBER CO. 11/85 Milltown, Middlesex Co., NJ

Detail of central tower. View looking NNE.

Photo by Wyatt. Negs. on file at 78 Essex St., Jersey City NJ

MILLTOWN INDIA RUBBER CO. 11/85 Milltown, Middlesex Co., NJ North end of west elevation.

View looking NNE.

Photo by Wyatt. Negs. on file

#/ of 20
MILLTOWN INDIA RUBBER CO. 11/85
Milltown, Middlesex Co.,NJ

Rear yard area, view to modern factory on original grounds. View to NNE.
Photo by Wyatt. Negs. on file at 78 Essex St., Jersey City NJ