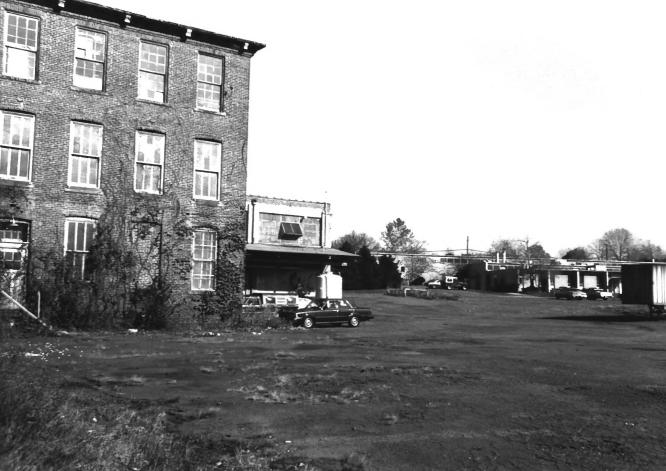

#13 of 20 MILLTOWN INDIA RUBBER CO. 11/85 Milltown, Middlesex Co., NJ

East (rear) elevation, view looking West.

Photo by Wyatt. Negs. on file at 78 Essex St., Jersev Citv NJ

#/4 of 20
MILLTOWN INDIA RUBBER CO. 11/85
Milltown, Middlesey Co. NJ