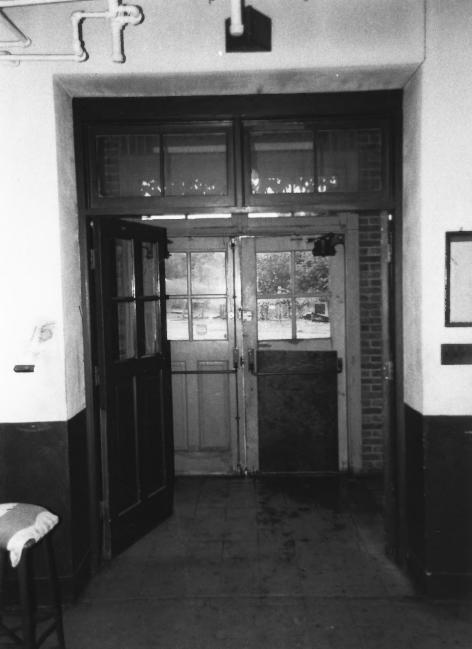

. Typical floor, looking to north end of bldg.

Neg on file: CWA, 78 Essex St.

Jersey City N.J.

#19 A 20
MILLTOWN (NJ) INDIA RUBBER CO.
Photo # . Rear hall in "T"
of building.

of building.
Neg on file: CWA, 78 Essex St.

Jersey City N.J.