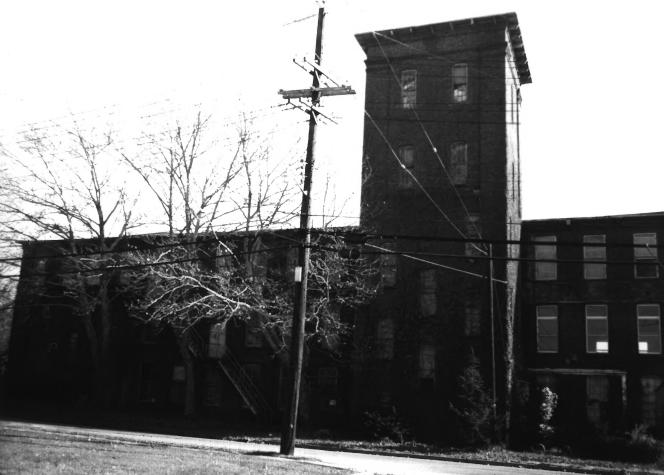

1 of 20 MILLTOWN INDIA RUBBER CO. 11/85 Milltown, Middlesex Co., NJ

Detail of central tower. View looking NNE.

Photo by Wyatt. Negs. on file at 78 Essex St., Jersey City NJ

MILLTOWN INDIA RUBBER CO. 11/85 Milltown, Middlesex Co., NJ North end of west elevation.

View looking NNE.

Photo by Wyatt. Negs. on file

#/ of 20
MILLTOWN INDIA RUBBER CO. 11/85
Milltown, Middlesex Co.,NJ

Rear yard area, view to modern factory on original grounds. View to NNE.
Photo by Wyatt. Negs. on file at 78 Essex St., Jersey City NJ