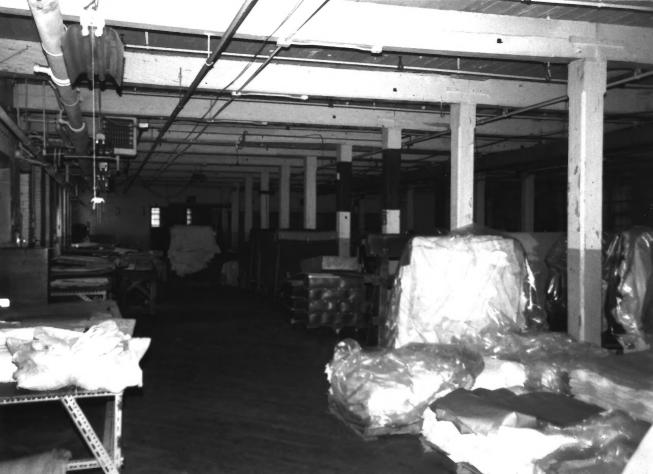

. Typical floor, looking to north end of bldg.

Neg on file: CWA, 78 Essex St.

Jersey City N.J.

#19 A 20
MILLTOWN (NJ) INDIA RUBBER CO.
Photo # . Rear hall in "T"
of building.

of building.
Neg on file: CWA, 78 Essex St.