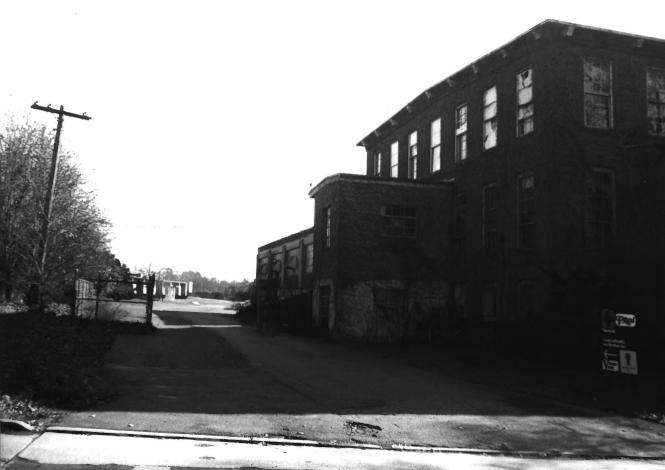

MILLTOWN INDIA RUBBER CO. 11/85 Milltown, Middlesex Co.,NJ Detail of arched loading dock door

#17 of 20

on south end of rear elevation. Photo by Wyatt. Negs. on file at 78 Essex St., Jersey City NJ

#18 of 20 MILLTOWN (NJ) INDIA RUBBER CO. Photo #