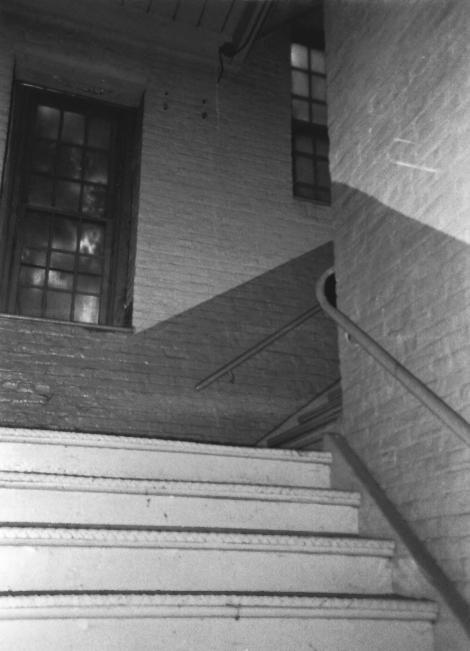

## #20 f 20

MILLTOWN (NJ) INDIA RUBBER CO. Photo # . Tower Stairway.

Neg on file: CWA, 78 Essex St.

Jersey City N.J.