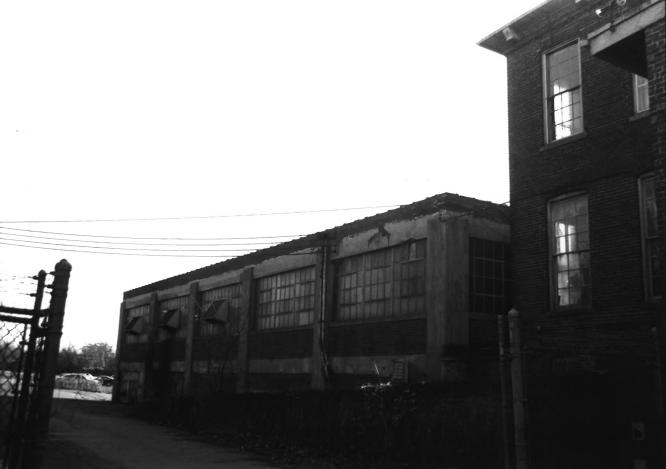

Photo by Wyatt. Negs. on file at 78 Essex St., Jersey City NJ

of 20

MILLTOWN INDIA RUBBER CO. 11/85 Milltown. Middlesex Co., NJ North elevation of 1930s wing

view looking ESE Photo by Wyatt. Negs. on file at 78 Essex St., Jersey City NJ #10 of 20