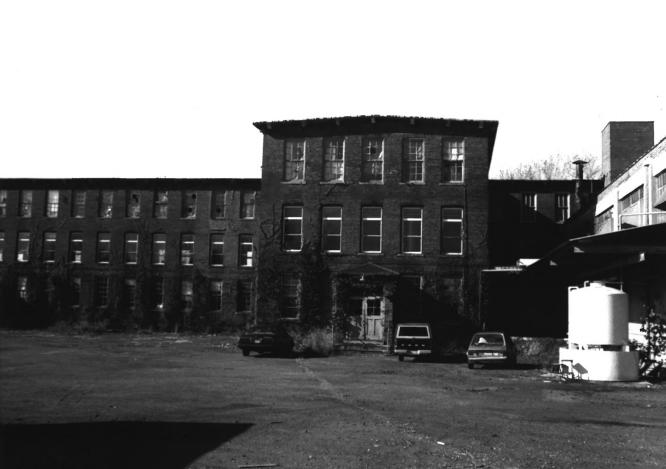

#13 of 20 MILLTOWN INDIA RUBBER CO. 11/85 Milltown, Middlesex Co., NJ

East (rear) elevation, view looking West.

Photo by Wyatt. Negs. on file at 78 Essex St., Jersev Citv NJ

#/4 of 20
MILLTOWN INDIA RUBBER CO. 11/85
Milltown, Middlesey Co. NJ

MILLTOWN INDIA RUBBER CO. 11/85
Milltown, Middlesex Co.,NJ
Stack and powerhouse on south
elevation. View looking west.
Photo by Wyatt. Negs. on file

MILLTOWN INDIA RUBBER CO. 11/85 Milltown, Middlesex Co.,NJ Rear elevation, south and central portions. View looking WNW. Photo by Wyatt. Negs. on file