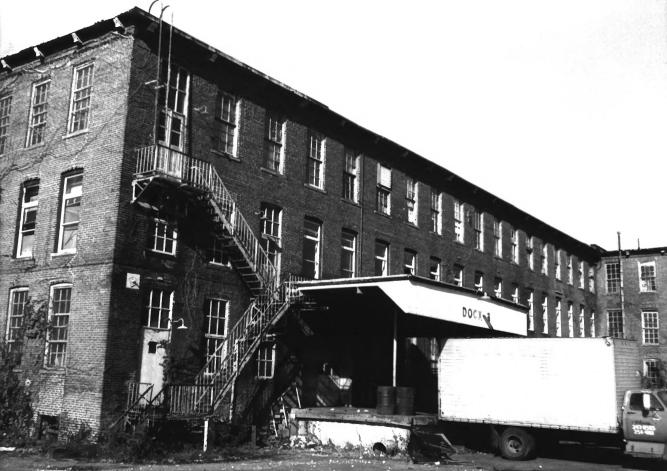

MILLTOWN INDIA RUBBER CO. 11/85 Milltown, Middlesex Co.,NJ Detail of arched loading dock door

#17 of 20

on south end of rear elevation. Photo by Wyatt. Negs. on file at 78 Essex St., Jersey City NJ

#18 of 20 MILLTOWN (NJ) INDIA RUBBER CO. Photo #