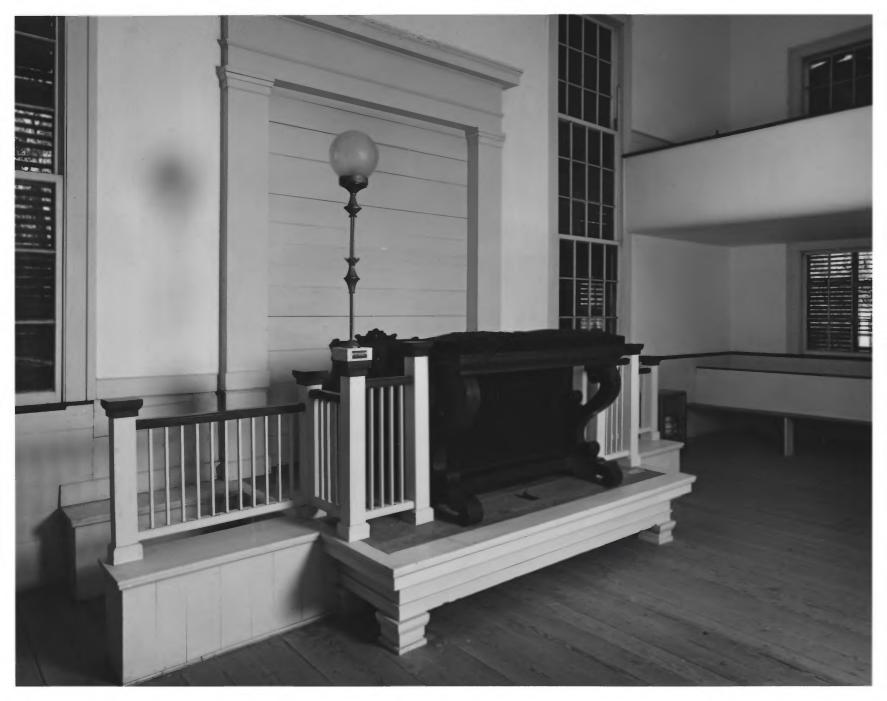

and balcony photographer facing north.

RICHLAND BAPTIST CHURCH
Jeffersonville Vicinity, Twiggs County
Georgia

Photographer: James R. Lockhart Negatives Filed: Georgia Department of Natural Resources Date: November, 1980 Description (5 of 6): Pulpit; photographer facing north.