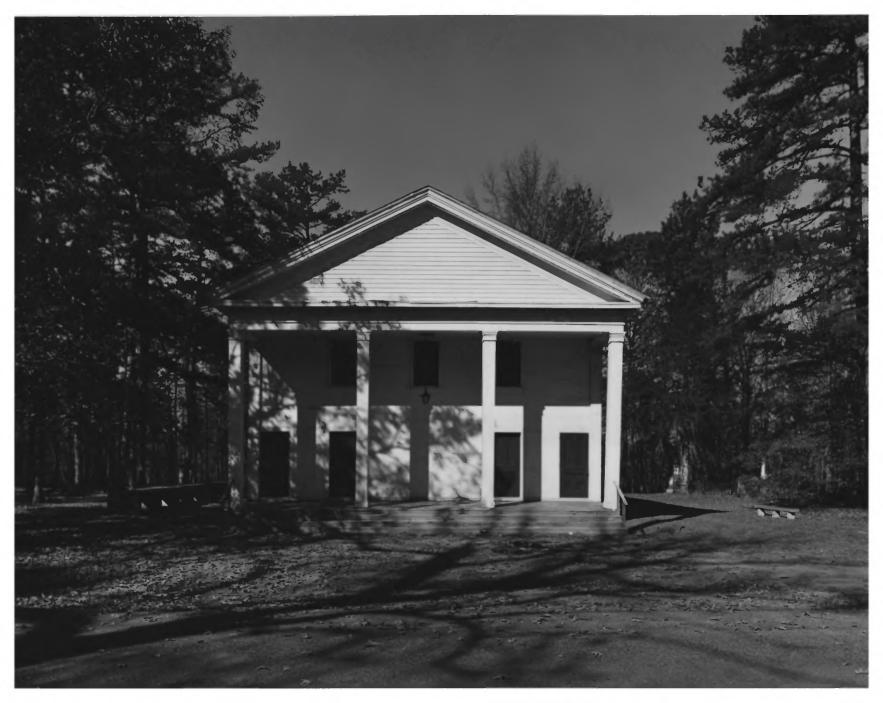

RICHLAND BAPTIST CHURCH
Jeffersonville Vicinity, Twiggs County
Georgia

Photographer: James R. Lockhart
Negatives Filed: Georgia Department of
Natural Resources
Date: November, 1980
Description (1 of 6): Front facade:

photographer facing northwest.

RICHLAND BAPTIST CHURCH
Jeffersonville Vicinity, Twiggs County
Georgia

Photographer: James R. Lockhart
Negatives Filed: Georgia Department of
Natural Resources
Date: November, 1980