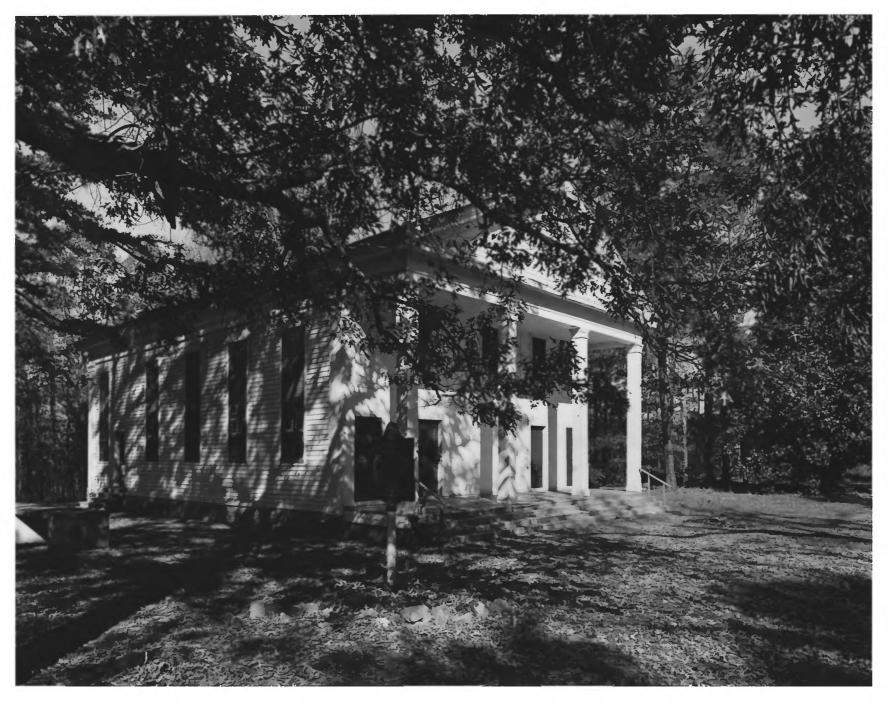

Natural Resources
Date: November, 1980
Description (2 of 6): Front and southwest side; photographer facing north.

RICHLAND BAPTIST CHURCH
Jeffersonville Vicinity, Twiggs County,
Georgia

Photographer: James R. Lockhart Negatives Filed: Georgia Department of Natural Resources Date: November, 1980 Description (3 of 6): Rear of building and cemetery; photographer facing northeast.