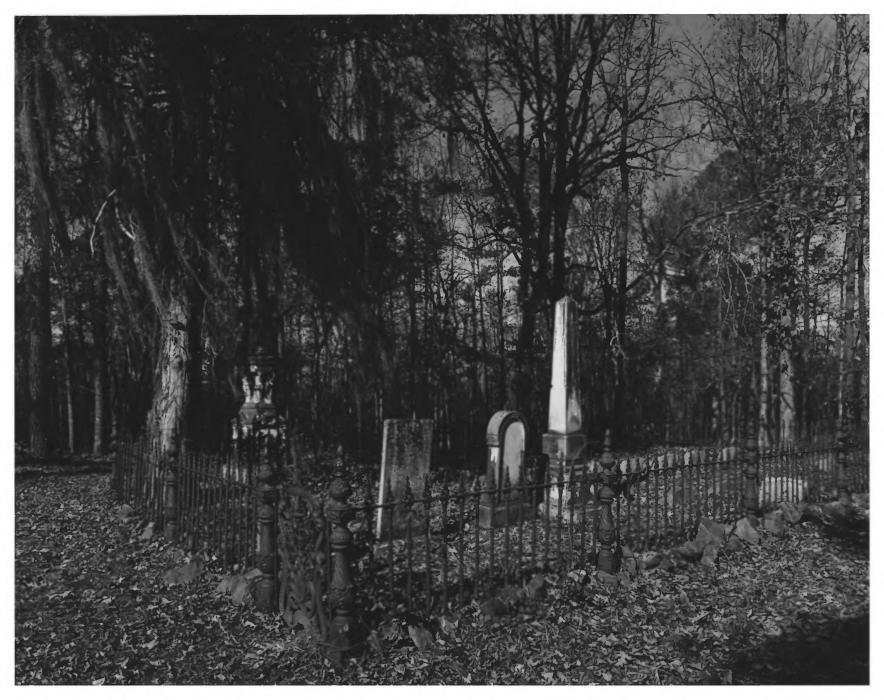

RICHLAND BAPTIST CHURCH
Jeffersonville Vicinity, Twiggs County,
Georgia

Photographer: James R. Lockhart
Negatives Filed: Georgia Department of
Natural Resources
Date: November, 1980
Description (6 of 6): Church cemetery;

photographer facing north.