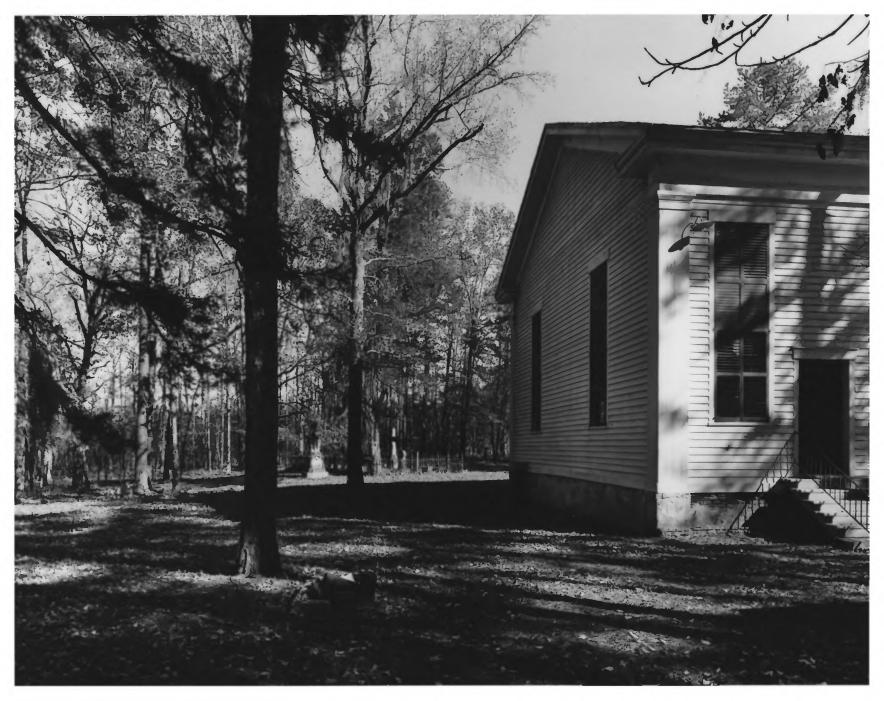

Natural Resources
Date: November, 1980
Description (2 of 6): Front and southwest side; photographer facing north.

RICHLAND BAPTIST CHURCH
Jeffersonville Vicinity, Twiggs County,
Georgia

Photographer: James R. Lockhart Negatives Filed: Georgia Department of Natural Resources Date: November, 1980 Description (3 of 6): Rear of building and cemetery; photographer facing northeast.