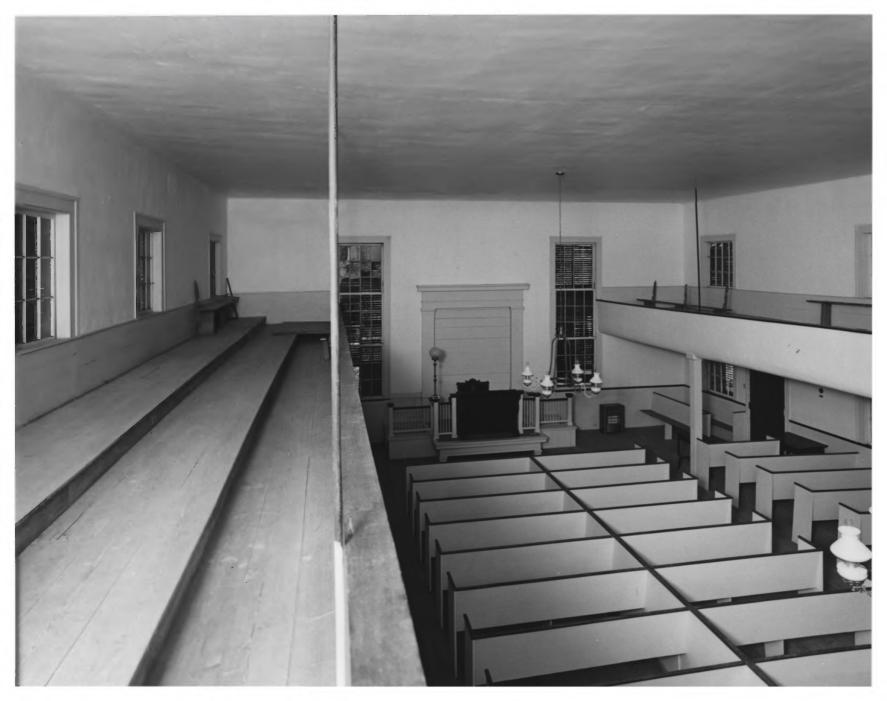

RICHLAND BAPTIST CHURCH
Jeffersonville Vicinity, Twiggs County,
Georgia

Photographer: James R. Lockhart
Negatives Filed: Georgia Department of
Natural Resources
Date: November, 1980
Description (4 of 6): Church sanctuary

and balcony photographer facing north.

RICHLAND BAPTIST CHURCH
Jeffersonville Vicinity, Twiggs County
Georgia

Photographer: James R. Lockhart Negatives Filed: Georgia Department of Natural Resources Date: November, 1980 Description (5 of 6): Pulpit; photographer facing north.