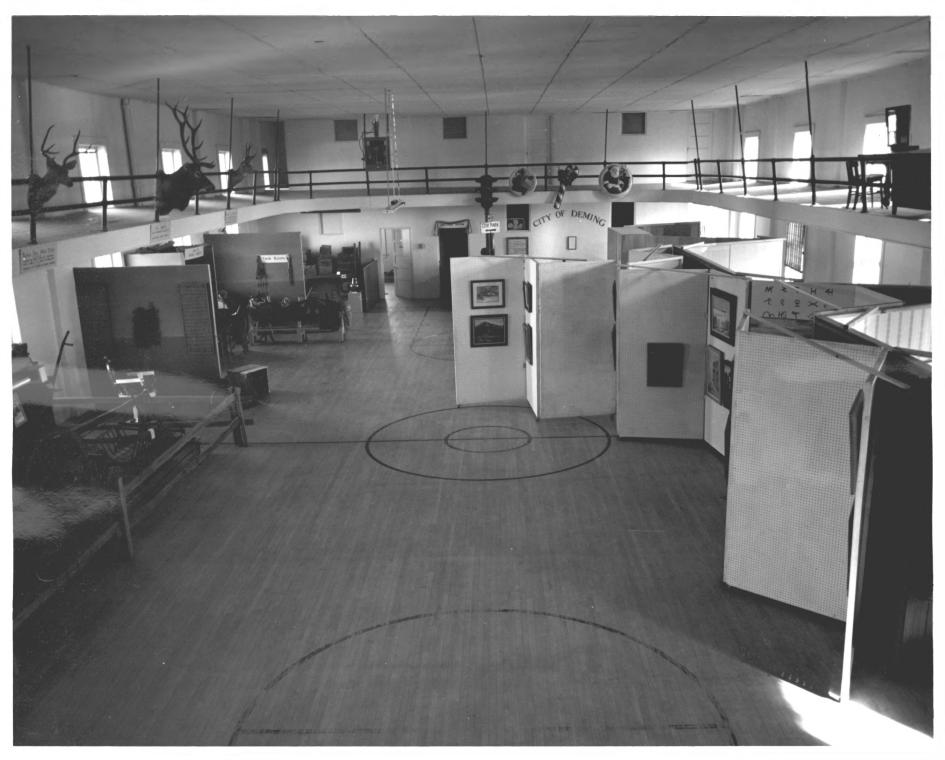

Deming Armory Deming, New Mexico Betsy Swanson 10/82 Historic Preservation Bureau Rear Elevation; looking West

Deming Armory Deming, New Mexico Betsy Swanson 10/82 Historic Preservation Bureau Interior; looking West