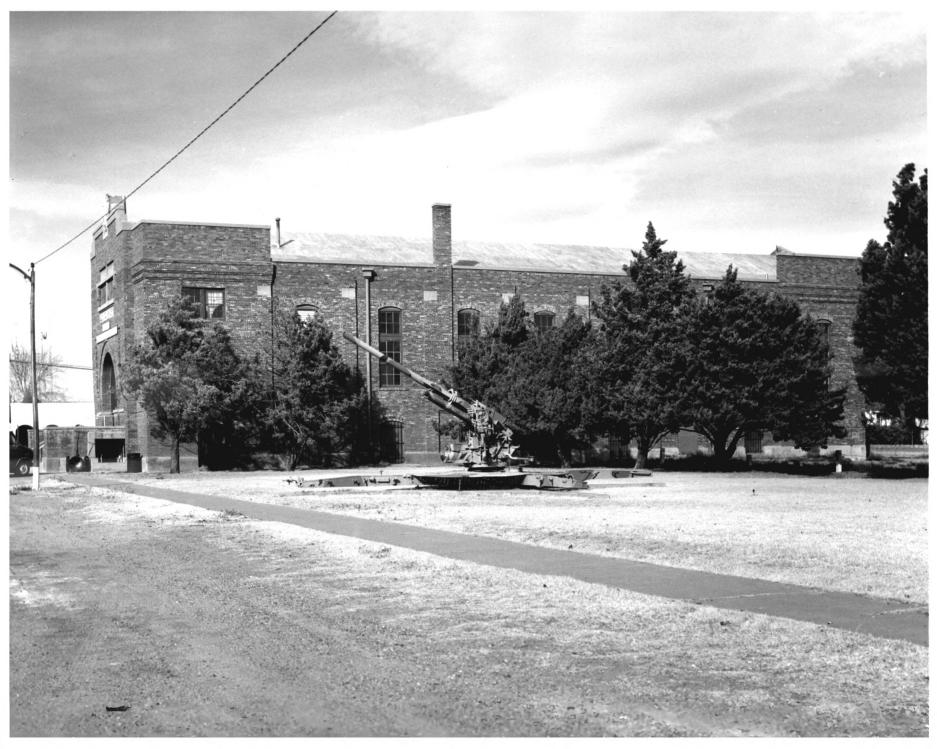

Deming Armory Deming, New Mexico Betsy Swanson 10/82 Historic Preservation Bureau Main facade; looking north

Deming Armory Deming, New Mexico Betsy Swanson 10/82 Historic Preservation Bureau Side elevation: looking Northwest