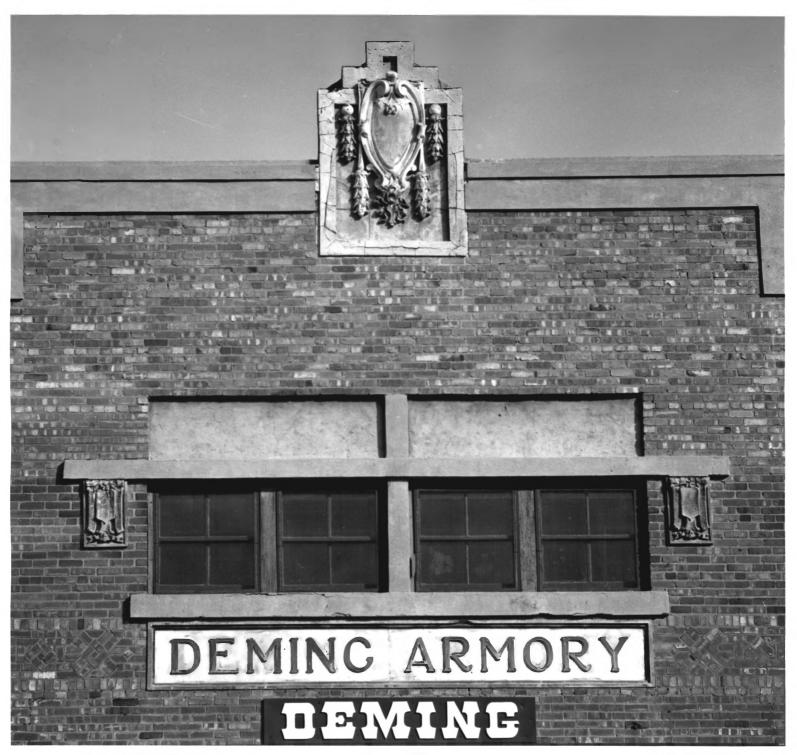

Deming Armory Deming, New Mexico Betsy Swanson 10/82 Historic Preservation Bureau Detail above entry; looking North

Deming Armory Deming, New Mexico Betsy Swanson 10/82 Historic Preservation Bureau Interior; looking East