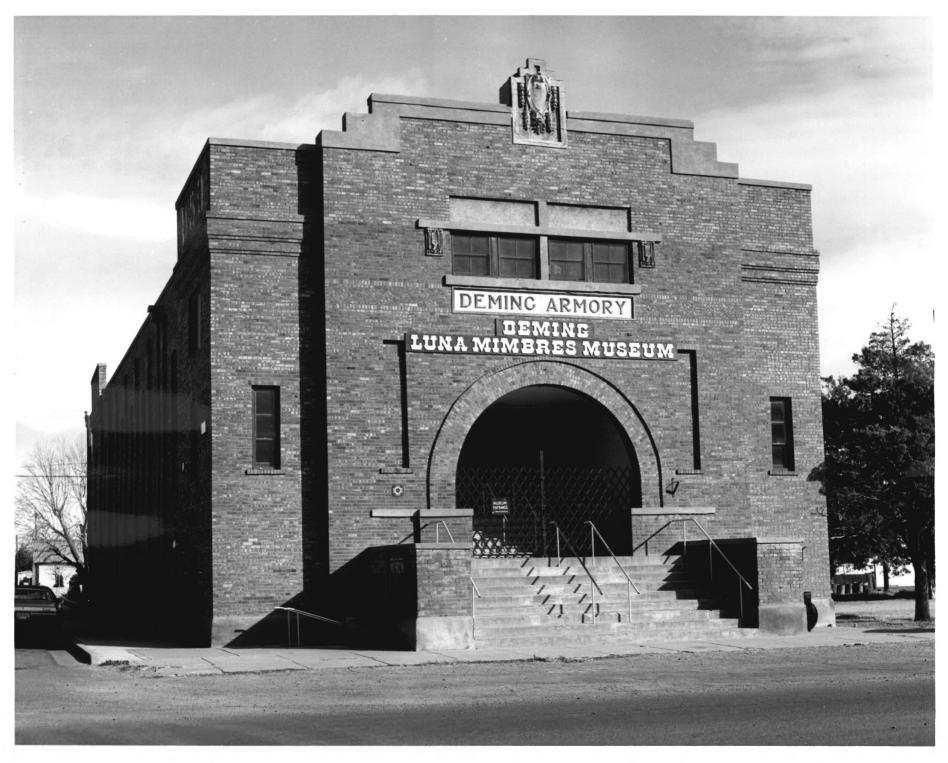

Deming Armory Deming, New Mexico Betsy Swanson 10/82 Historic Preservation Bureau Main facade; looking north

Deming Armory Deming, New Mexico Betsy Swanson 10/82 Historic Preservation Bureau Side elevation: looking Northwest