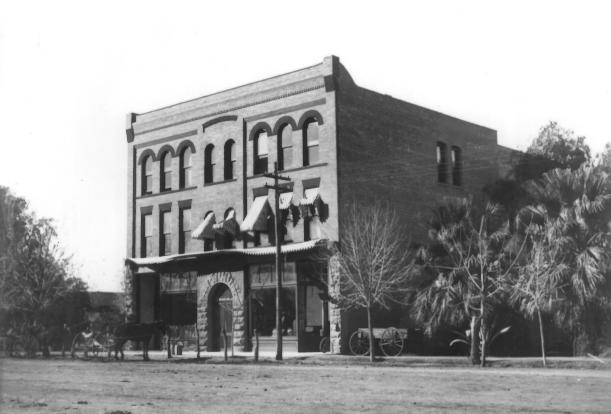

Tempe Hardware Building Tempe/Maricopa County/Arizona Photo Date: Between 1899 and 1901 Photo By: Unknown Negative Filed: Arizona Historical Foundation Looking southwest toward front facade JUN 26 1980