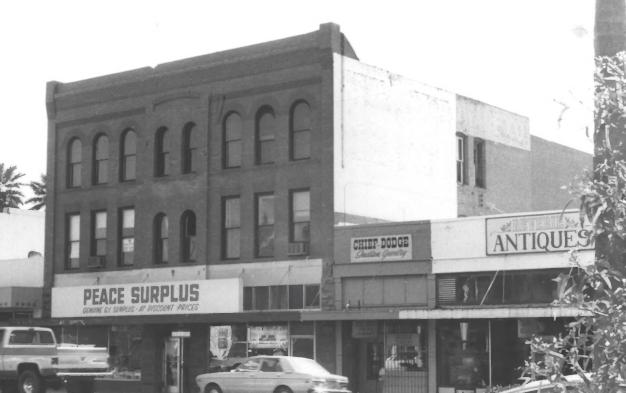

## 

CHIEF-DODGE

PEACE SURPLUS
GENUINE GI. SURPLUS - AT DISCOUNT PRICES

........

Tempe Hardware Building
Tempe/Maricopa County/Arizona

Photo Date: March 23, 1980 Photo By: Marsha Weisiger Negative Filed: Arizona State Parks Board