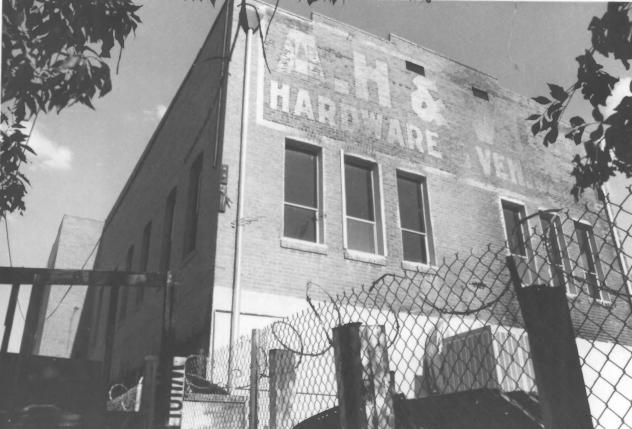

View: Looking southwest toward front facade

JUN 26 1980 Photo 3 of 10

Tempe Hardware Building MAY 2 2 1980
Tempe/Maricopa County/Arizona

Photo Date: May 7, 1980
Photo By: Thomas S. Rothweiler
Negative Filed: Arizona State Parks Board
View: Looking southeast toward rear facade