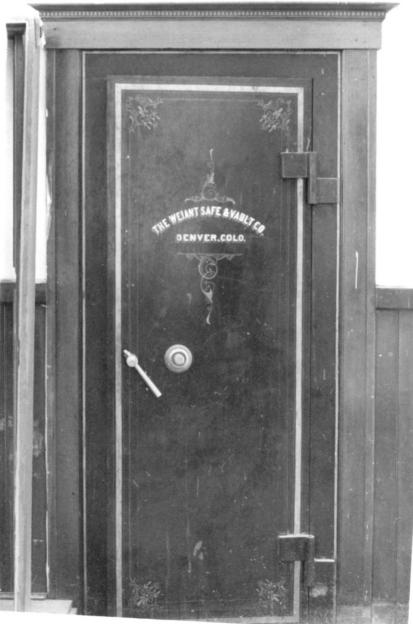

JUN 26 1980 Photo 9 of 10

Tempe Hardware Building
Tempe/Maricopa County/Arizona

Photo Date: May 7, 1980

Photo By: Thomas S. Rothweiler

Negative Filed: Arizona State Parks Board View: Looking north toward safe door in northeast corner of ballroom

northeast corner of ballroom

Photo 10 of 10