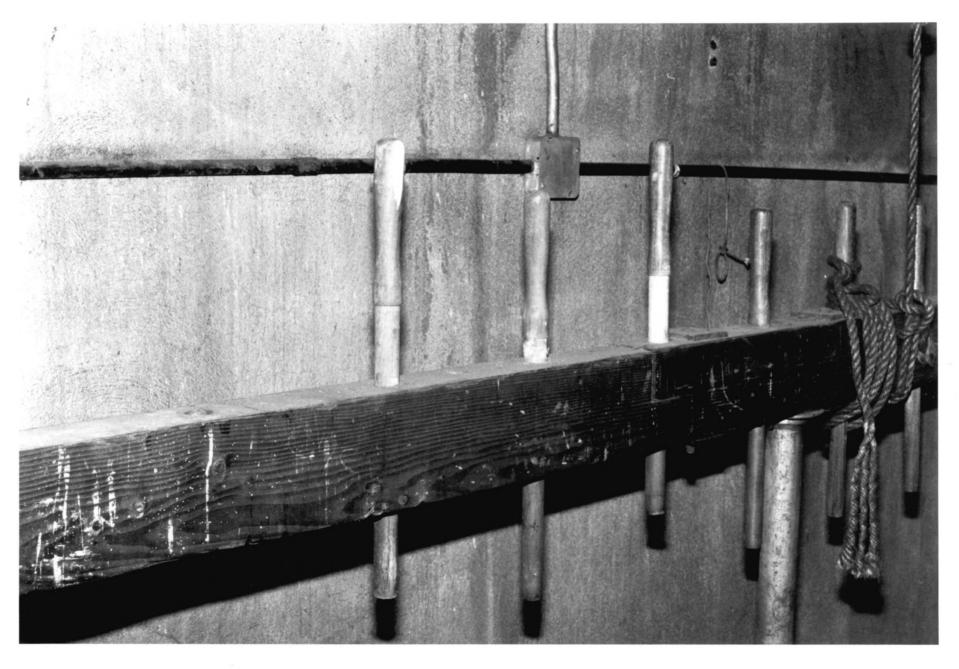

View north, northwest, interior (belaying pins)

THE LITTLE THEATRE ON LINCOLN STREET New Haven. CT Jane Lytle-Manns, photo, 1/1983

Filed with New Haven Colony Historical Society, New Haven. CT

View north, northwest, exterior