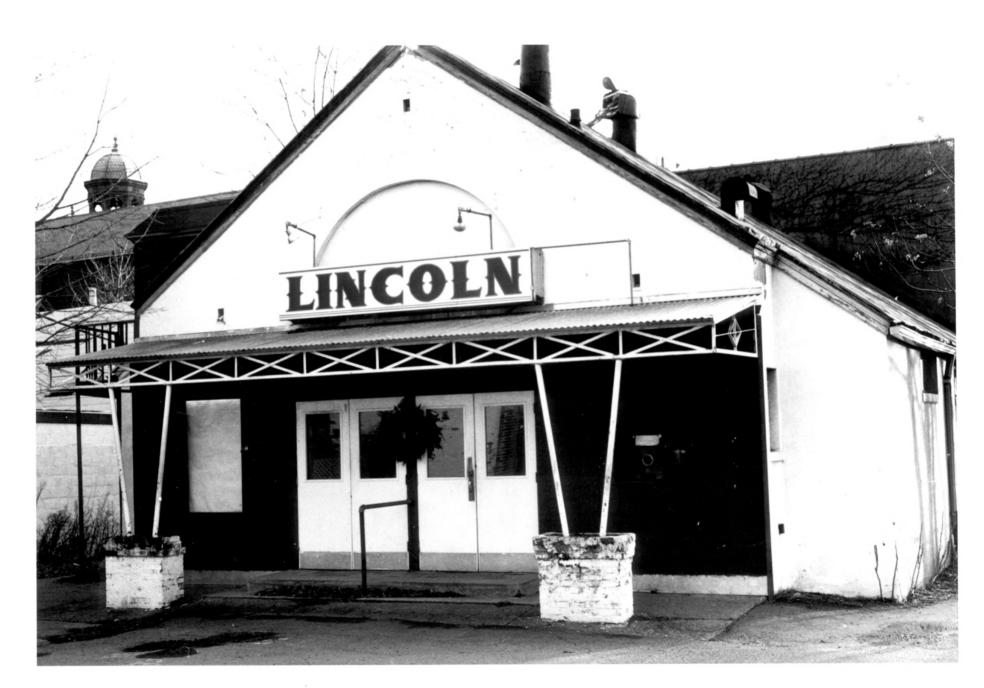

3 of 8

Filed with New Haven Colony Historical Society, New Haven, CT

View south, southeast, exterior front facade

THE LITTLE THEATRE ON LINCOLN STREET New Haven, CT

Jane Lytle-Manns, photo, 1/1983
Filed with New Haven Colony Historical
Society, New Haven, CT
View south, interior