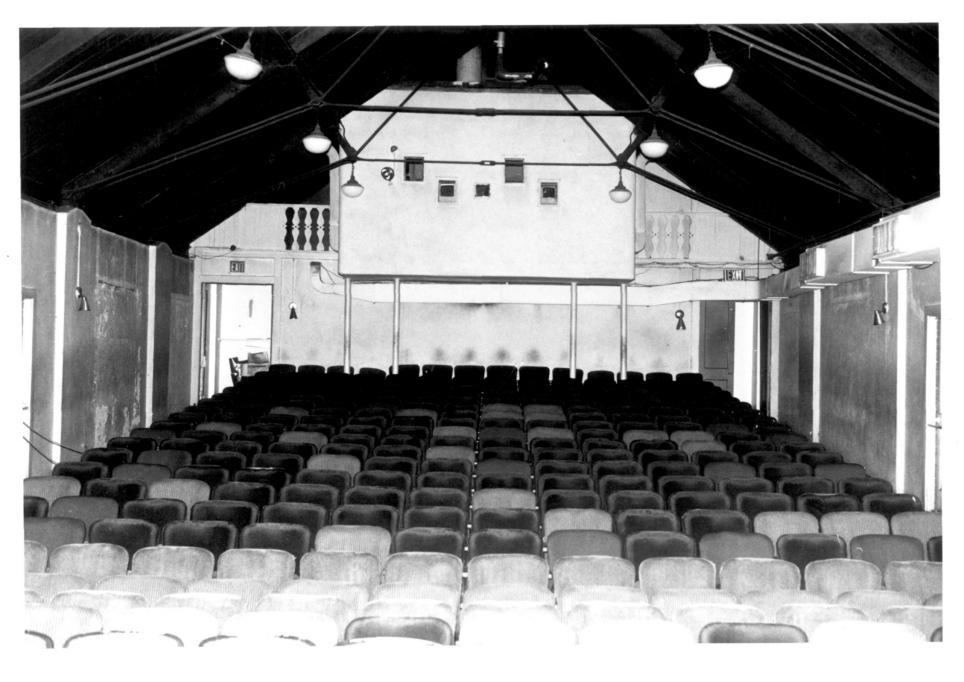

## THE LITTLE THEATRE ON LINCOLN STREET New aven, CT Jane Lytle-Manns, photo, 1/1983

Filed with New Haven Colony Historical Society, New Haven, CT

5 **o**f 8

View north, interior

THE LITTLE THEATRE ON LINCOLN STREET New Haven, CT