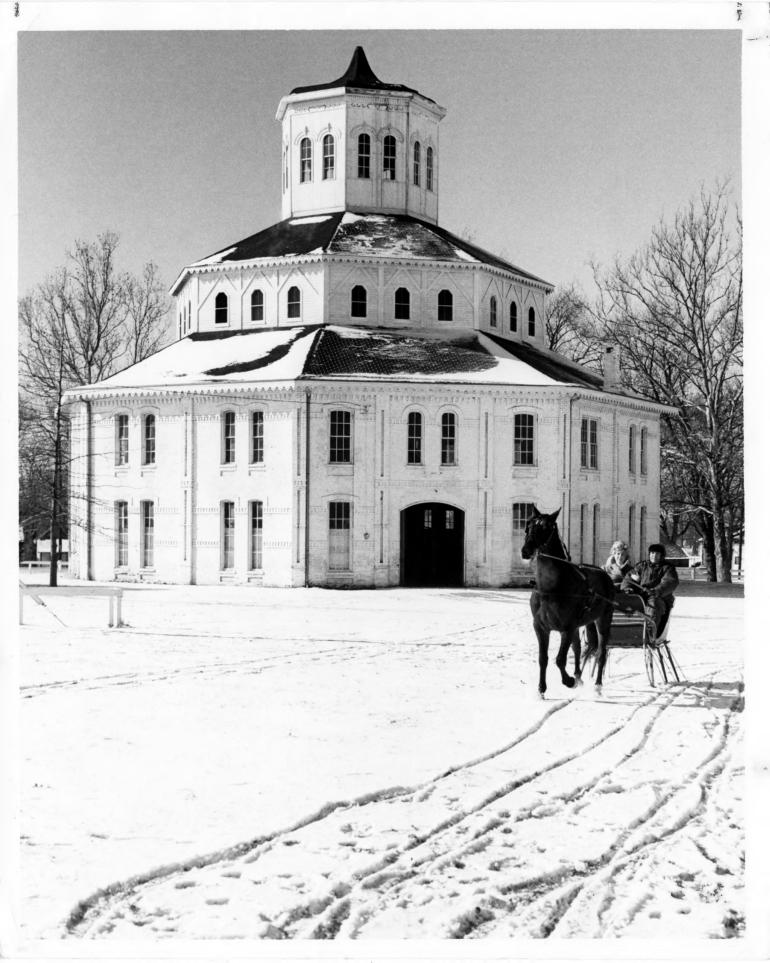

Floral Hall, Lexington, Kentucky
John Noye, Versailles, Kentucky
1966
Photo 1.49

View from northeast showing

present main entrance.