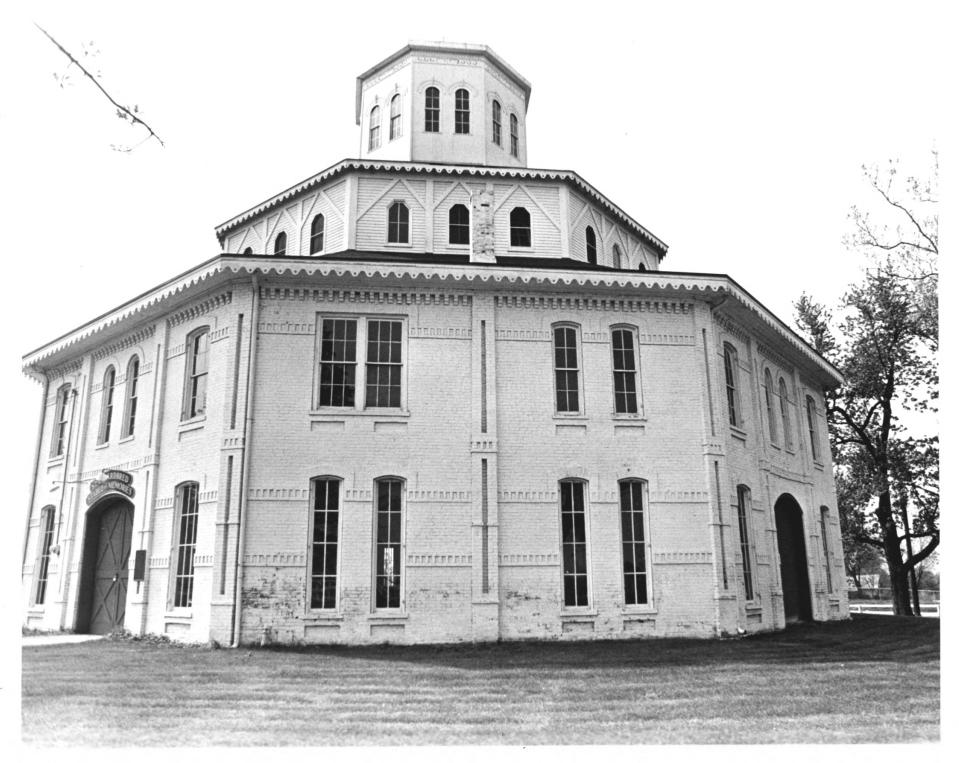

## Fayette County

Floral Hall, Lexington, Kentucky Randy Myers, 3251 Sutherland Drive Lexington, Kentucky April 20, 1976 Photo 5.069

View from the north after reconstruction of upper tiers.