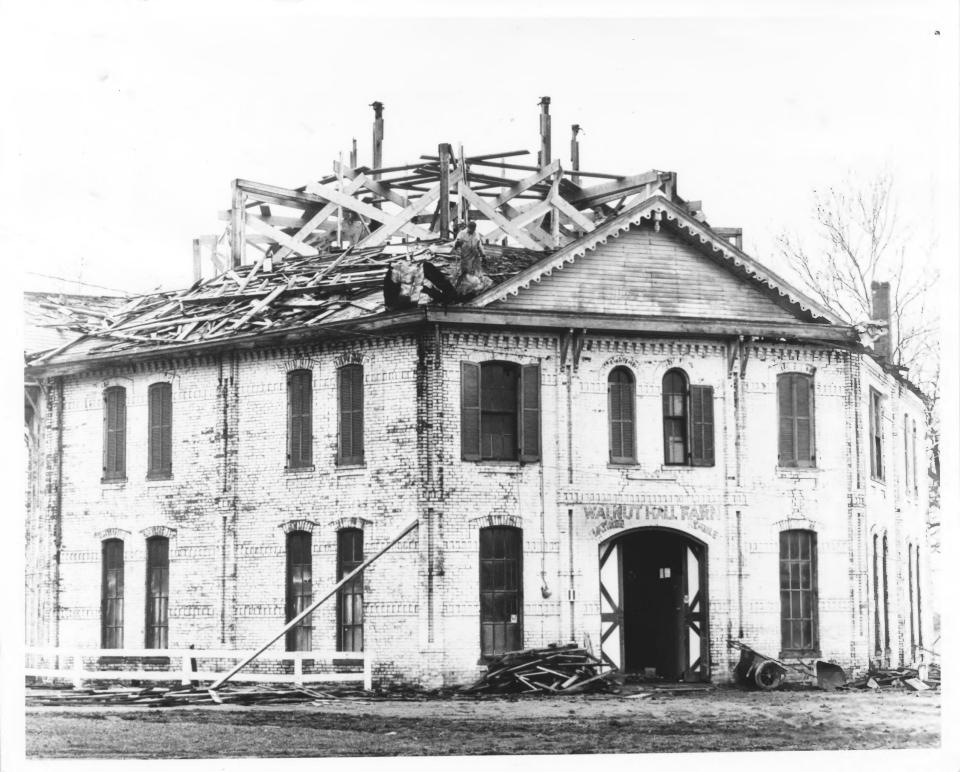

## Floral Hall, Lexington, Kentucky

Floral Hall, Lexington, Kentucky Photographer: unknown Filed: TomeWhite, Red Mile Publicity Director 1963
Photo 4. of G

Exterior from northeast during reconstruction.