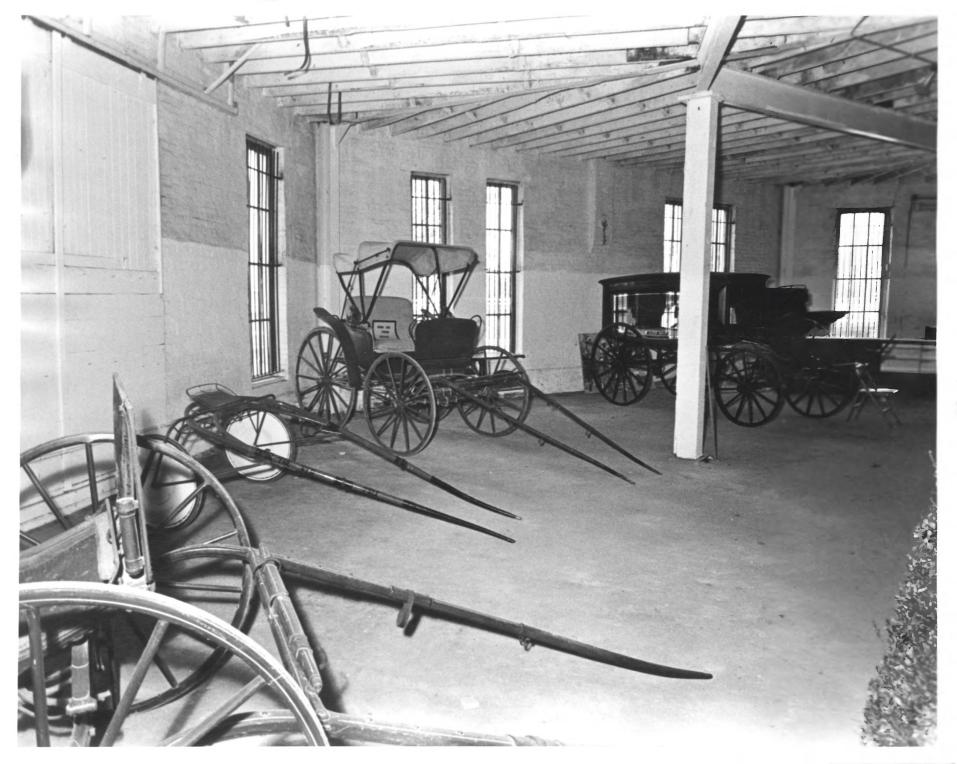

AUG 29 1977

Floral Hall, Lexington, Kentucky
Randy Myers, 3251 Sutherland Drive
Lexington, Kentucky
April 20, 1976
Photo 9. 67

lst-floor interior showing part of carriage collection.

MIIG 29 1977 JAN 31 1977