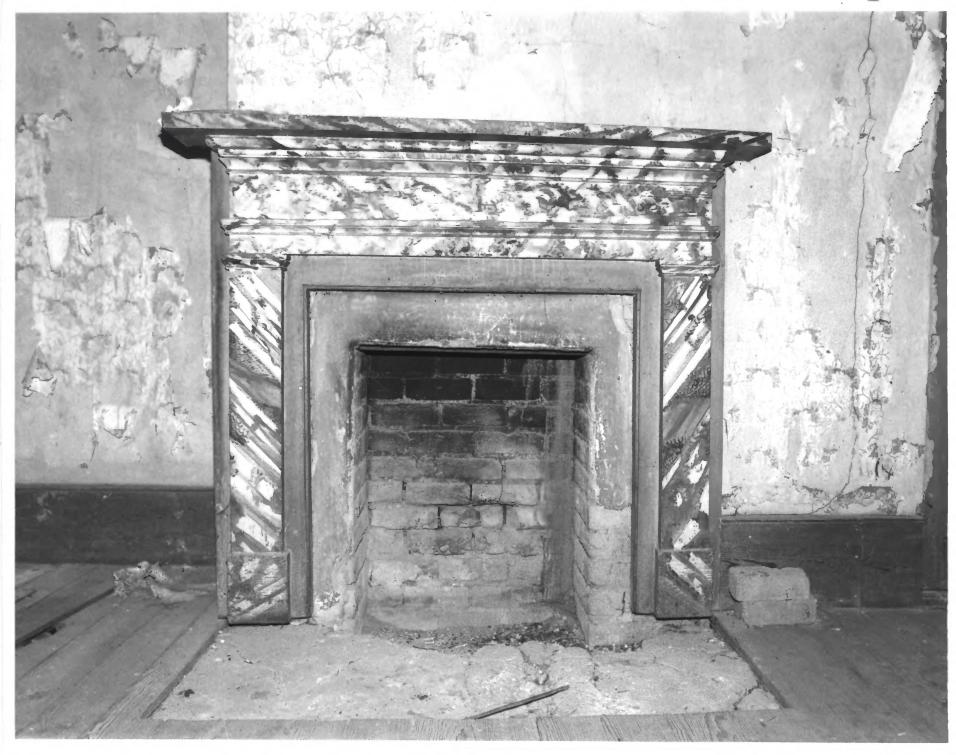

# 3 of 4

James Lowry House Asheville Highway, Greeneville, Greene County, Tennessee Photo by: Paul Cross Date: October, 1980 Neg: Tennessee Historical Commission Nashville. Tennessee Interior, second floor detail marbleized mantel FEB 2 6 1982 # 4 of 4