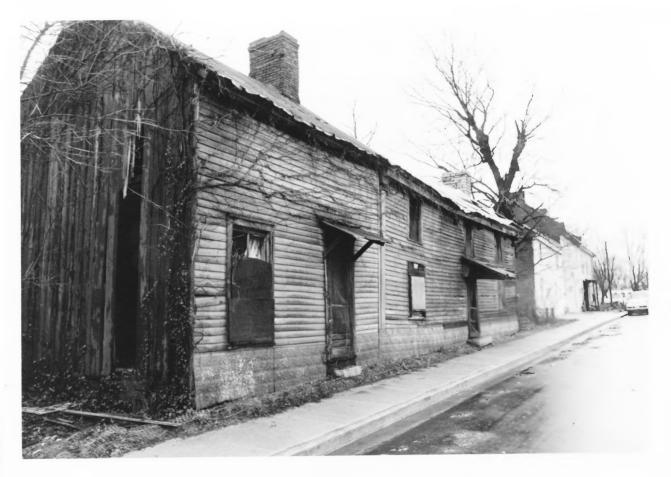

Photo 7 Looking south. Flannery's store is on right, Ron's store on left. Rose's