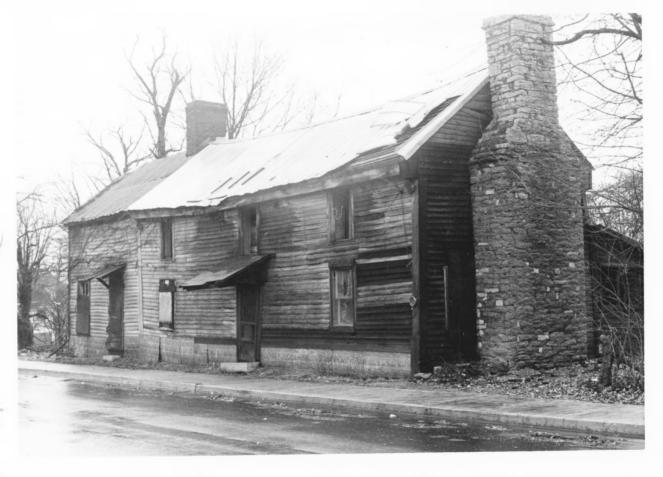

Athens Historic District Dr. Parker House Fayette County, Kentucky January1979 Gloria Mills

Kentucky Heritage Commission Frankfort, Kentucky Photo 1 Looking north.

Frankfort, Kentucky Photo 3 Looking southeast. Left to right: Dr. Parker House, log house, brick rowhouses