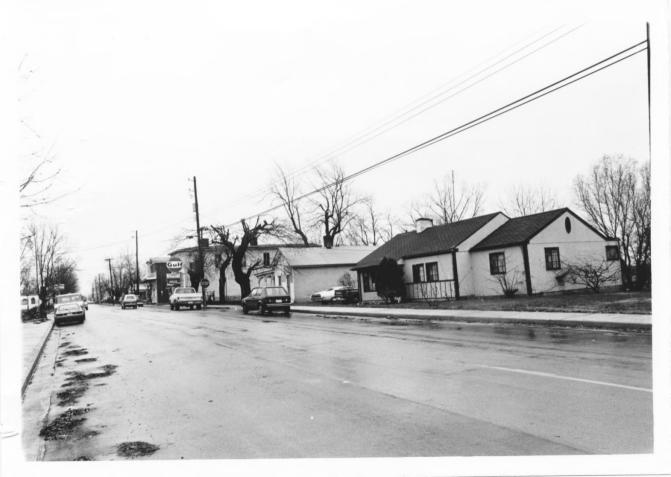

## Athens Historic District January 1979-Gloria Mills Dr. Parker House

Athens Historic District Fayette County, Kentucky Gloria Mills January 1979 Kentucky Heritage Commission

Frankfort, Kentucky Photo 6 Looking southeast, Intersection of Athens-Boonesboro Rd. and Cleveland Rd. in foreground.