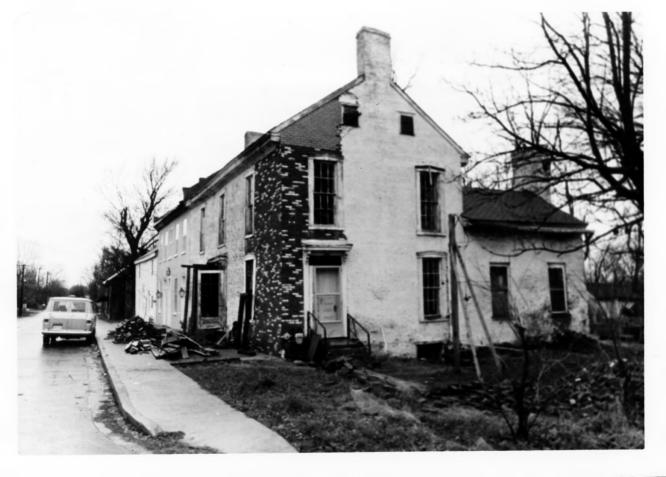

```
Frankfort, Kentucky
Photo 4
Looking northwest.
Rightrto left: Brick rowhouses,
log house, Dr. Parker House.
```