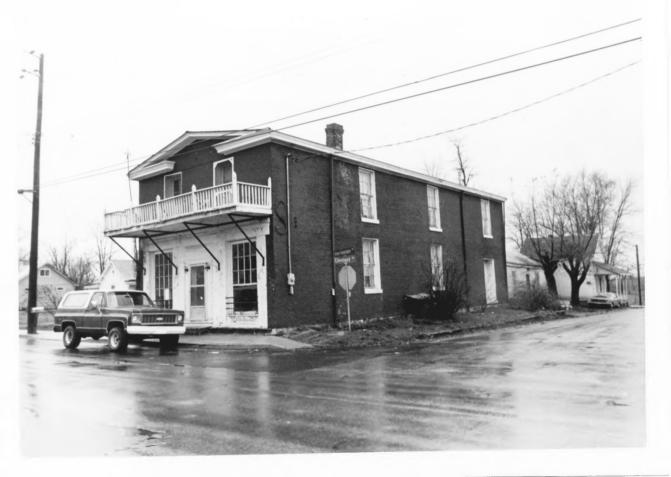

Athens Historic District Dr. Parker House Fayette County, Kentucky January1979 Gloria Mills

Kentucky Heritage Commission Frankfort, Kentucky Photo 1 Looking north.

Frankfort, Kentucky Photo 3 Looking southeast. Left to right: Dr. Parker House, log house, brick rowhouses

```
Frankfort, Kentucky
Photo 4
Looking northwest.
Rightrto left: Brick rowhouses,
log house, Dr. Parker House.
```