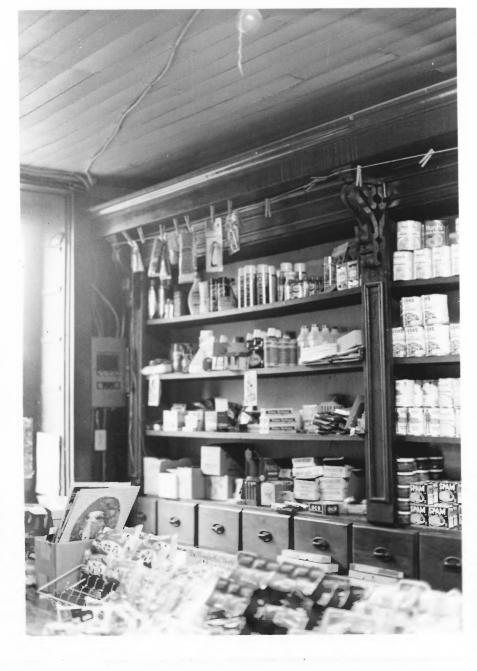

## Photo 3 Interior, Flannery's store

Photo 9 Flannery's store Rose's

Photo 10 Looking southeast, showing western edge of boundary.