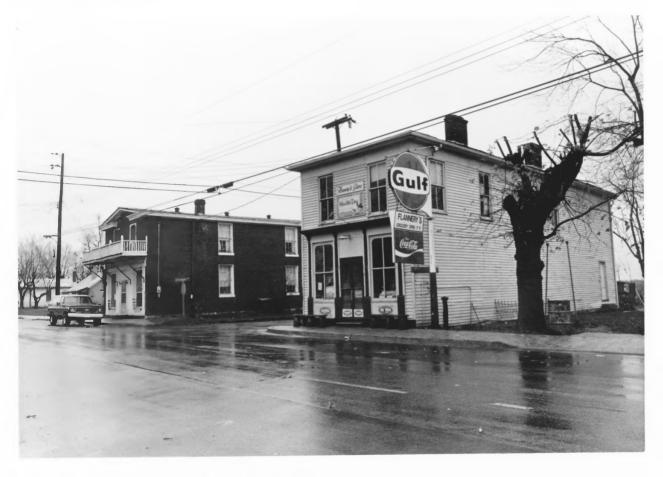

Photo 7 Looking south. Flannery's store is on right, Ron's store on left. Rose's