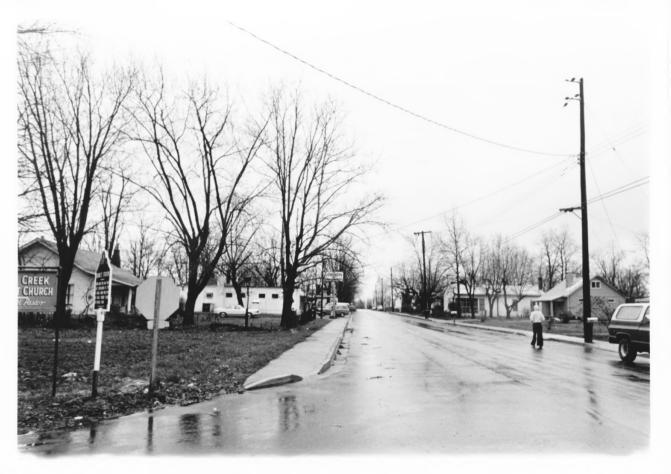

## Athens Historic District January 1979-Gloria Mills Dr. Parker House

Athens Historic District Fayette County, Kentucky Gloria Mills January 1979 Kentucky Heritage Commission

Frankfort, Kentucky Photo 6 Looking southeast, Intersection of Athens-Boonesboro Rd. and Cleveland Rd. in foreground.