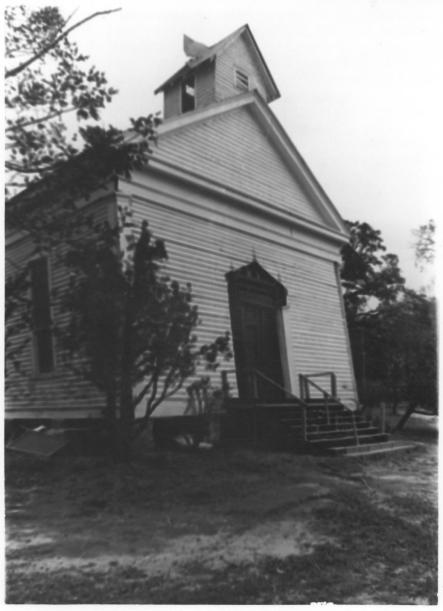

Eastern Shore Courier
Fairehope, Alabama

Front and Side of Church facing West

Photo number: 4/4 nul 28 1980

SEP 22 1980

Chris Kane, 1979