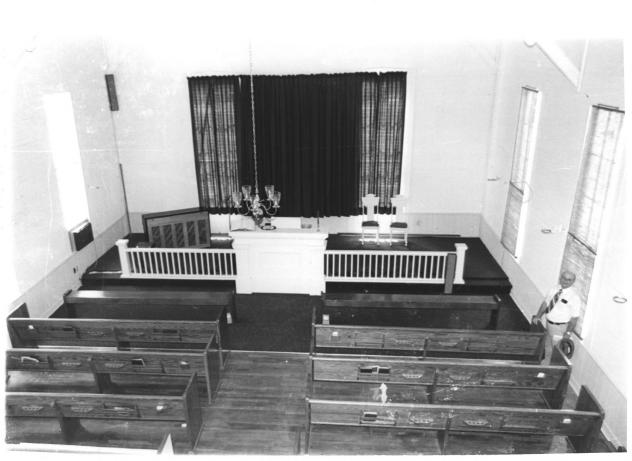

Methodist Episopul Church South Old Daphbe Methodist Church Daphne, Baldwin County, Alabama Eastern Shore Courier Fairhope, Alabama

Chris Kane, 1979
Facing east inside Church

Photo number: 3/4 \$

Mithwelist Spisopal Church Louth
Old Daphne Methodist Church
Daphne, Baldwin County, Alabama