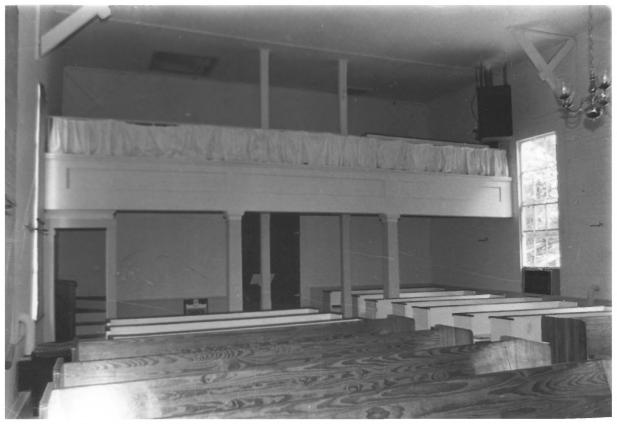

Methodist Episopal Church South OLD DAPHNE METHODIST CHURCH Daphne, Baldwin County, Alabama Eastern Shore Courier Fairhope, Alabama Chris Kane, 1979

Facing West inside church
Photo number: 2/4

SEP 22 1980