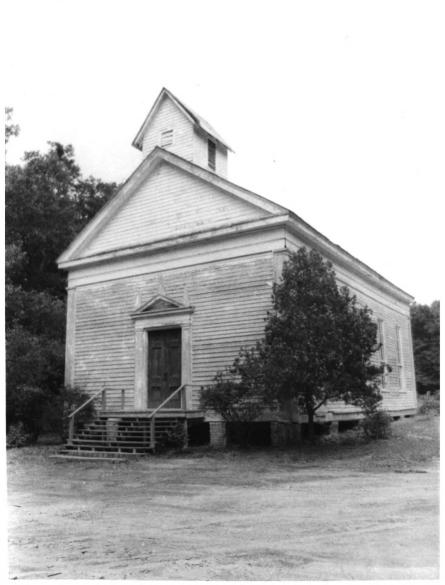

Old Daphne Methodist Church Daphne, Baldwin County, Alabama Photographer unknown Photo in possession nr 58 480 Kathaleen Baldwin Montrose Village Montrose, Alabama Date of photo unknown probably 3rd quarter 20th c. Negative in possession The Restoration Society for the Daphne Church View prior to Hurricane Frederic Photo number: SFP 22 1980