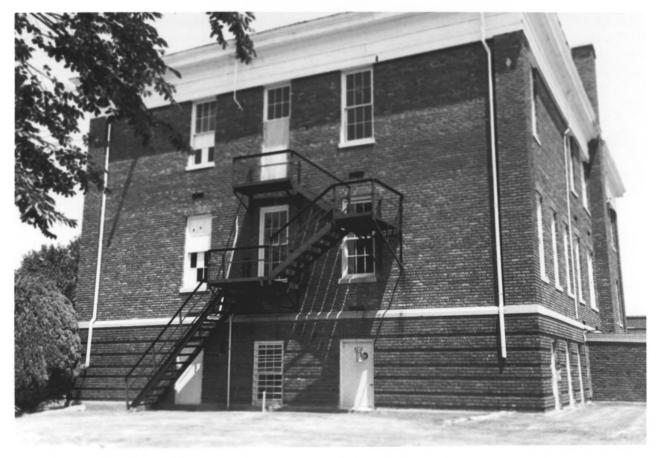

DEC 1 3 1978

Fine Arts Building Broken Arrow, Oklahoma
View from the west
showing how East
College veers to the south to loop around the building.