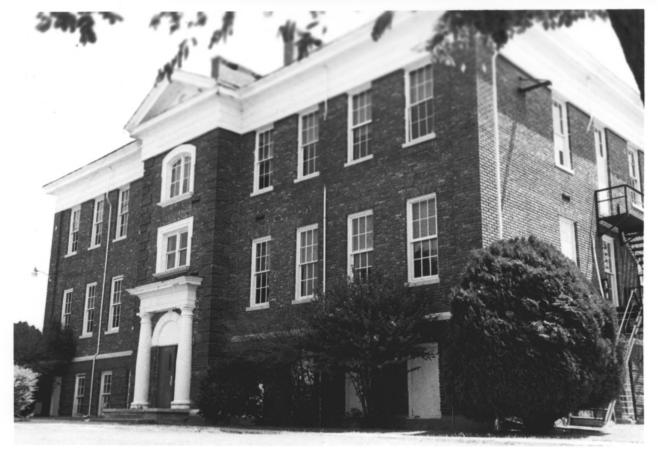

Fine Arts Building Broken Arrow, Oklahoma Charles H. Fisher - 1978 114 W Dallas - BA 74012, 1) Front from SW 6 1978

DEC 1 9 1978

Fine Arts Building Broken Arrow, OKlahoma Charles H Fisher - 1978 114 W Dallas NOVA674978