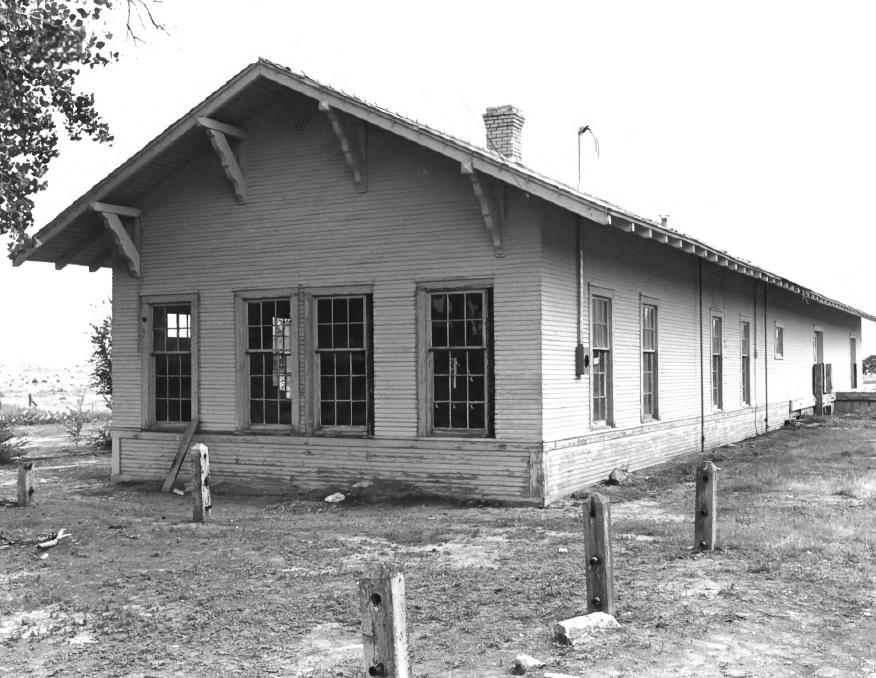

Atchison, lopeka and Santa re Railway Depot Magdalena. N. M. Sylvia Cook Sept. 17, 1976 Historic Preservation Office Santa Fe, N. M. View of depot looking northeast Photo, #3. NOV 151978 DEC 2 9 1978

Railway Depot
Magdalena, N. M.
Sylvia Cook Sept. 17, 1976
Historic Preservation Office