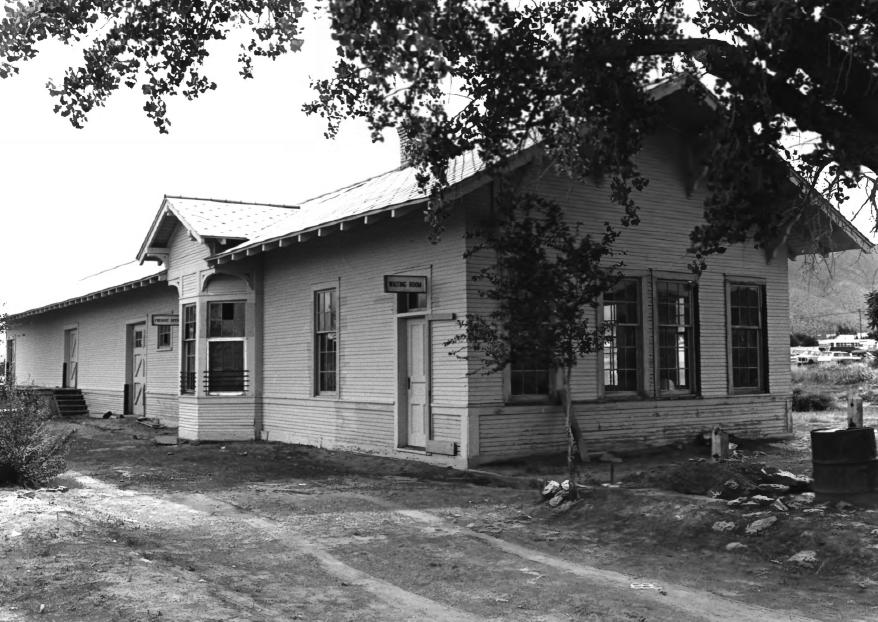

Atchison, Topeka and Santa Fe Railway Depot Magdalena, N. M. Sylvia Cook Sept. 17, 1976 Historic Preservation Office Santa Fe. N. M.

View of depot looking southeast Photo. #1.
DEC 2 9 1978

111111 7 1070