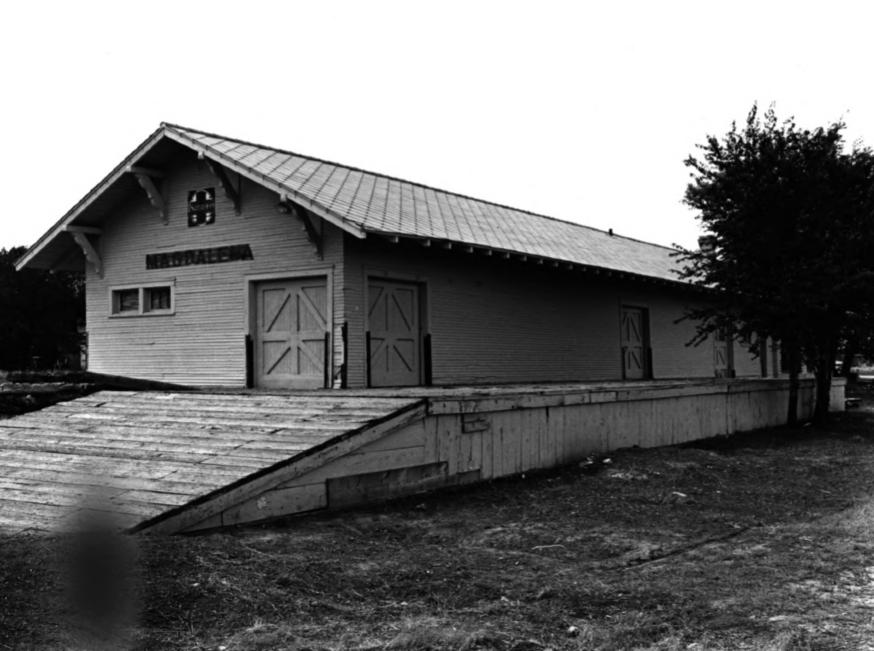

Atchison, Topeka and Santa Fe Railway Depot Magdalena, N. M. Sylvia Cook Sept. 17, 1976 Historic Preservation Office Santa Fe. N. M. View of depot and freight platform looking southwest Photo, #2. DEC 2 9 1978 NOV 1 5 1978