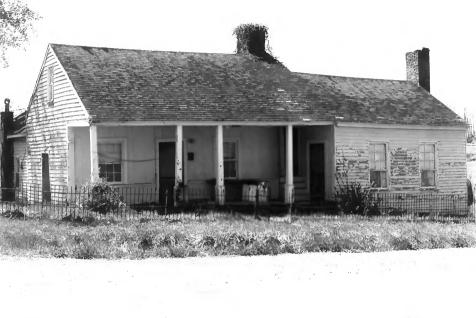

| Site #                        | Kentucky Heritage Council<br>Frankfort, Kentucky 40601 |
|-------------------------------|--------------------------------------------------------|
| Group Nomination              | Stielby County MRA                                     |
| <b>Historic Property Name</b> | Vanatta Huse                                           |
| Address S. side U.S           | ,60 at Clay Village                                    |
| Photographer C. W             | wsham /                                                |
| Negative Location K           | HC                                                     |
| View or Elevation <u>ulë</u>  | es from NNE                                            |
| Date Taken 4/86               |                                                        |