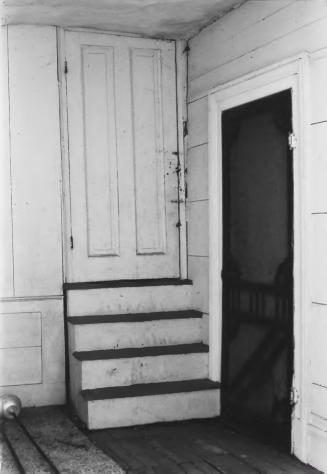

| Site # U6 Photo # Z  | Kentucky Heritage Council<br>Frankfort, Kentucky 40601 |
|----------------------|--------------------------------------------------------|
| Group Nomination     | Shelby County MRA                                      |
| Historic Property Na | me Vanatta Love                                        |
| Address S. Sido      | U.S. 60 at clay Village                                |
| Photographer C. C    | Vorsham                                                |
| Negative Location    | KHC                                                    |
| View or Elevation    | dotail of Stair on North                               |
|                      | Post porch                                             |
| Date Taken 4/86      |                                                        |