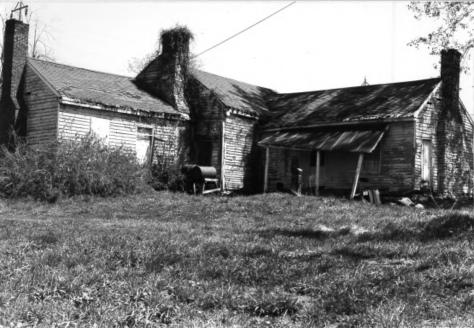

| ite # 116 Kentucky Heritage Council Frankfort, Kentucky 40601 |
|---------------------------------------------------------------|
| Photo #                                                       |
| Group Nomination Thely Courty WRA                             |
| Historic Property Name / /analla House                        |
| Address S.Side U.S. 60 at Clay Village                        |
| Photographer C. Washam                                        |
| Negative Location KHC                                         |
| View or Elevation View from SE                                |
|                                                               |
| Date Taken 488                                                |