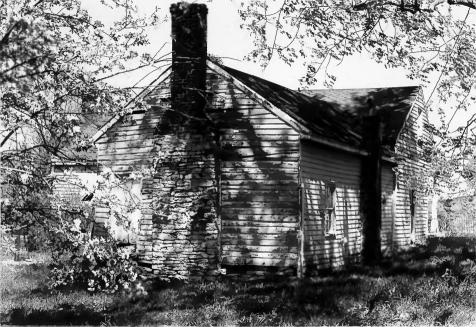

| Site #                        | Kentucky Heritage Council<br>Frankfort, Kentucky 40601 |
|-------------------------------|--------------------------------------------------------|
| Group Nomination              | Stielby County MRA                                     |
| <b>Historic Property Name</b> | Vanatta Huse                                           |
| Address S. side U.S           | ,60 at Clay Village                                    |
| Photographer C. W             | wsham /                                                |
| Negative Location K           | HC                                                     |
| View or Elevation <u>ulë</u>  | es from NNE                                            |
| Date Taken 4/86               |                                                        |