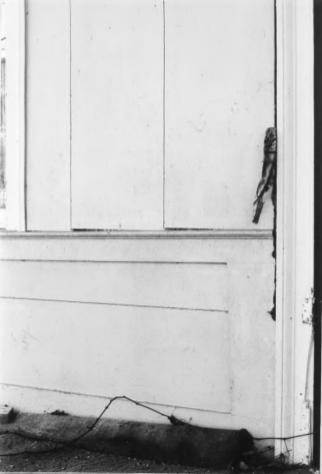

, 7

| Site # 16 Kentucky Heritage Council Frankfort, Kentucky 40601 |
|---------------------------------------------------------------|
| Group Nomination Shelby Canty MRA                             |
| Historic Property Name /ava /a Hase                           |
| Address S. side U.S. 60 at Chy Village                        |
| Photographer C. Wordyaws                                      |
| Negative Location KHC                                         |
| View or Elevation detail of warnscat on north front           |
| BOICH                                                         |
| Date Taken 486                                                |