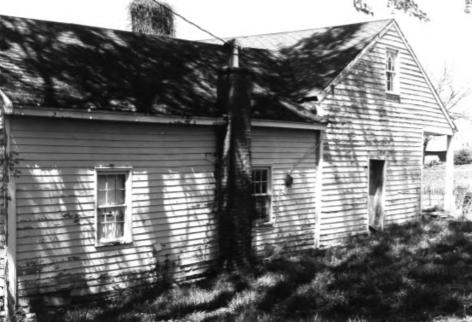

| Site # 16 Photo # 5 | Kentucky Heritage Council<br>Frankfort, Kentucky 40601 |
|---------------------|--------------------------------------------------------|
| Group Nomination    | Shelby Country MRA                                     |
| Historic Property N |                                                        |
| Address Sado        | 15-60 xt Clay Ullague                                  |
| Photographer        |                                                        |
| Negative Location   |                                                        |
| View or Elevation _ | View of ell from SE                                    |
| Date Taken 4/2      | 36                                                     |