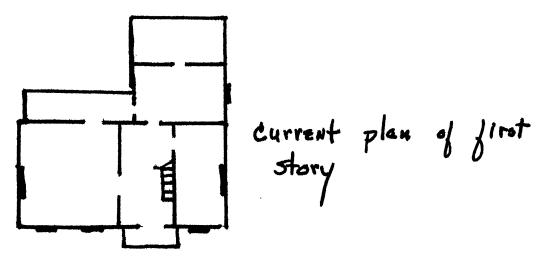

n block. Access to this ell was from a rear porch. At the same time Kennedy lengthened the main doorway to accomodate a taller, paneled door.

The original hall-parlor plan of the Kennedy house is not often found in Jefferson County houses. The center-passage I - house was a more papular building style in the nineteenth century. Although the current floor plan is center-passage plan, the asymmetrical, four-bay facade is evidence of the original hall-parlor plan. See attached sketch plan.

# Boundary Description

The boundary of the Yenowine-Kennedy house nomination is shown as a red line on the attached aerial photo. (SCALE: 1" = 200') The nominated site contains approximately 5725 sq. ft. and includes the house. There are no significant outbuildings.





First story after 1860s Changes