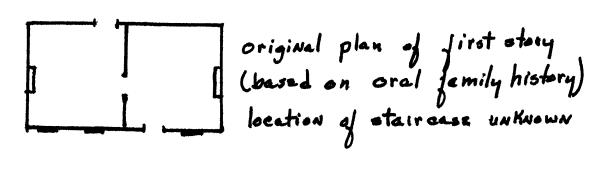

, but did not cut a door from the main block. Access to this ell was from a rear porch. At the same time Kennedy lengthened the main doorway to accomodate a taller, paneled door.

The original hall-parlor plan of the Kennedy house is not often found in Jefferson County houses. The center-passage I - house was a more papular building style in the nineteenth century. Although the current floor plan is center-passage plan, the asymmetrical, four-bay facade is evidence of the original hall-parlor plan. See attached sketch plan.

# Boundary Description

The boundary of the Yenowine-Kennedy house nomination is shown as a red line on the attached aerial photo. (SCALE: 1" = 200') The nominated site contains approximately 5725 sq. ft. and includes the house. There are no significant outbuildings.





First story after 1860s Changes