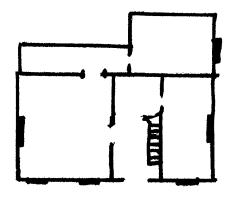

but did not cut a door from the main block. Access to this ell was from a rear porch. At the same time Kennedy lengthened the main doorway to accomodate a taller, paneled door.

The original hall-parlor plan of the Kennedy house is not often found in Jefferson County houses. The center-passage I - house was a more papular building style in the nineteenth century. Although the current floor plan is center-passage plan, the asymmetrical, four-bay facade is evidence of the original hall-parlor plan. See attached sketch plan.

# Boundary Description

The boundary of the Yenowine-Kennedy house nomination is shown as a red line on the attached aerial photo. (SCALE: 1" = 200') The nominated site contains approximately 5725 sq. ft. and includes the house. There are no significant outbuildings.





First story after 1860s Changes