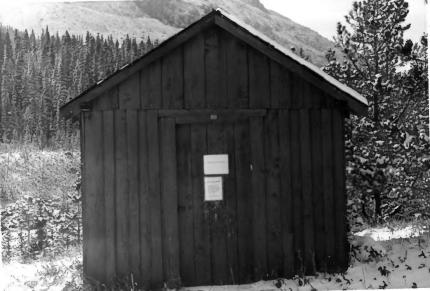

NAME: Slide Lake Wood Shed LOCATION: Glacier National Park, MT PHOTOGRAPHER: Glacier National Park DATE OF PHOTOGRAPH: 1982 LOCATION OF NEGATIVE: Rocky Mountain Regional Office, National Park Service, Denver, CO PHOTO NUMBER: 2