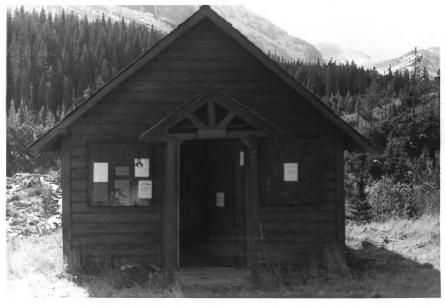

NAME: Slide Lake Patrol Cabin LOCATION: Glacier National Park, MT PHOTOGRAPHER: Glacier National Park DATE OF PHOTOGRAPH: 1982 LOCATION OF NEGATIVE: Rocky Mountain Regional Office, National Park Service, Denver, CO PHOTO NUMBER: 1