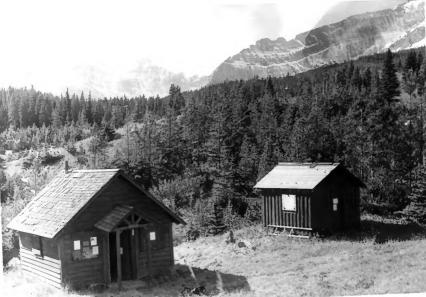

NAME: Slide Lake Patrol Cabin and Woodshed LOCATION: Glacier National Park, MT PHOTOGRAPHER: Glacier National Park DATE OF PHOTOGRAPH: 1982 LOCATION OF NEGATIVE: Rocky Mountain Regional Office, National Park Service, Denver, CO

PHOTO NUMBER: 3