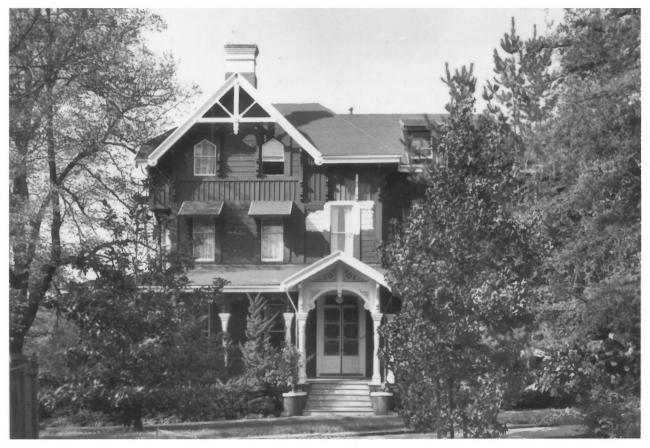

Bradford House, 333 GaStreet, San Rafael, Marin County, Calif. Peter Mellini, taken 11-1-79 neg. his property, Larkspur, CA. Veranda, SE Facade & Gable. Photo #4
of 9.

Bradford House, 333 G Street, San Rafael, Marin County, Calif. 8 Peter Mellini, taken 11-1-79 neg. property of P. Mellini, 9 Larkspur, CA 3 Entrance Canopy, East Facade, Photo # 5. of. 9. MAY 8 1980