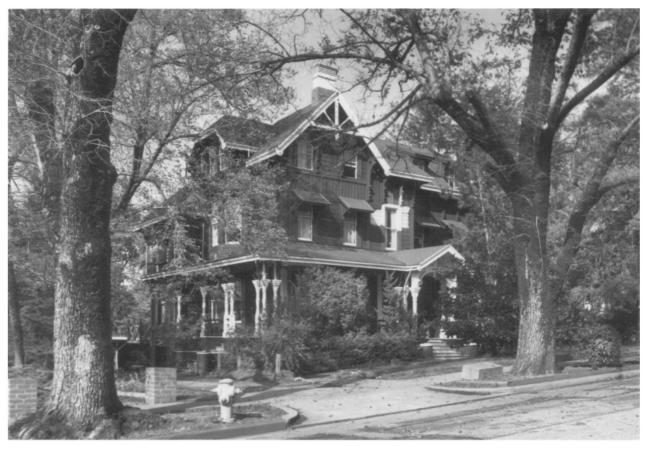

Bradford House, 333 G Street, San Rafael, Marin County, Calif. Peter Mellini, taken 11-1-79 neg prop of P. Mellini, Larkspur, CA SE Elev. Photo # 2. of 9.

S Bradford House, 333 G Street, San Rafael, Marin County, Calif. Peter Mellini, taken 11-1-79 neg. 9 his property, Larkspur, CA. (C) East Elev. Photo # 3. of 9.