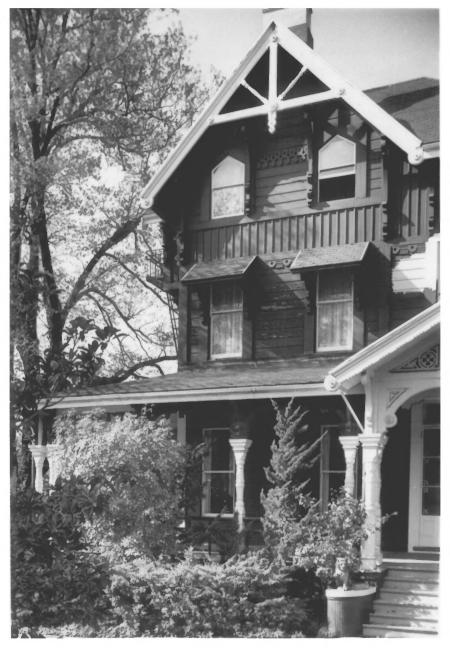

Bradford House, 333 GaStreet, San Rafael, Marin County, Calif. Peter Mellini, taken 11-1-79 neg. his property, Larkspur, CA. Veranda, SE Facade & Gable. Photo #4
of 9.

Bradford House, 333 G Street, San Rafael, Marin County, Calif. 8 Peter Mellini, taken 11-1-79 neg. property of P. Mellini, 9 Larkspur, CA 3 Entrance Canopy, East Facade, Photo # 5. of. 9. MAY 8 1980