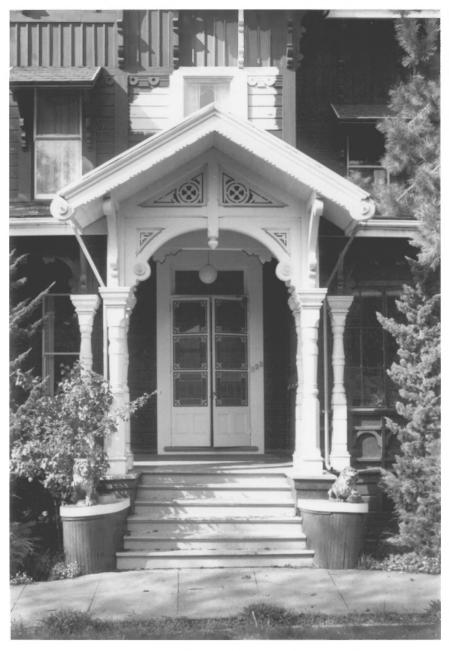

Bradford House, 333 GaStreet, San Rafael, Marin County, Calif. Peter Mellini, taken 11-1-79 neg. his property, Larkspur, CA. Veranda, SE Facade & Gable. Photo #4
of 9.

Bradford House, 333 G Street, San Rafael, Marin County, Calif. 8 Peter Mellini, taken 11-1-79 neg. property of P. Mellini, 9 Larkspur, CA 3 Entrance Canopy, East Facade, Photo # 5. of. 9. MAY 8 1980