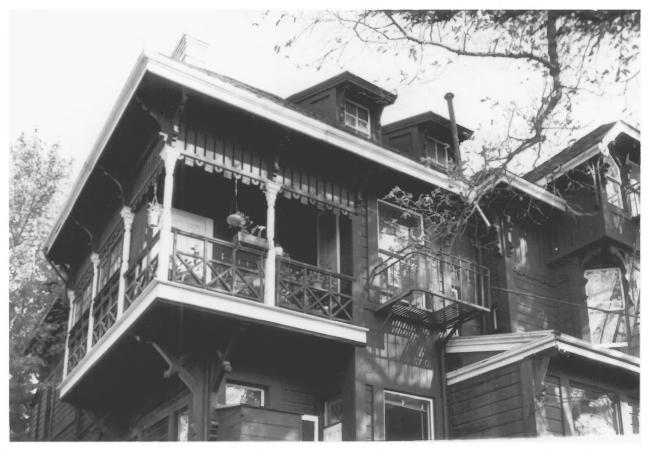

Bradford House, 333 G Street, San Rafael, Marin County, Calif. B Sleeping Porch from SW. Photo # 8. of 9.

Peter Mellini, taken 11-1-79 neg his property, Larkspur, CA

Bradford House, 333 G Street, San Rafael, Marin County, Calif. (0) Peter Mellini, taken 10-28-79 neg. his property, Larkspur, CA
Fireplace, W. wall Parlour.
Photo # 9. of 9.