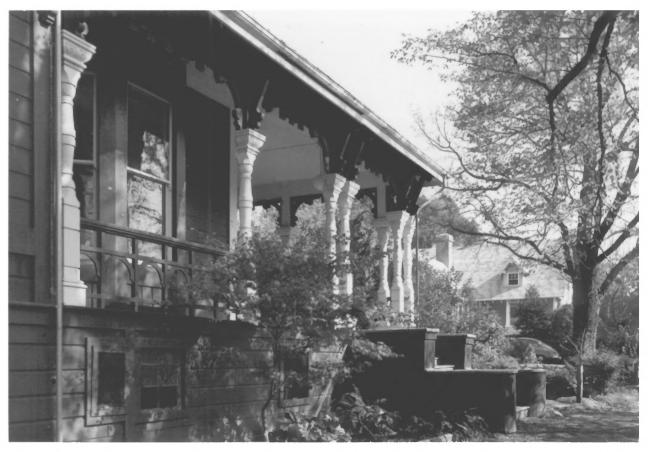

Bradford House, 333 G Street, San Rafael, Marin County, Calif. 8 Peter Mellini, taken 11-1-79 neg. property of P. Mellini, Karkspur, CA

3 Veranda from SW. Photo # 6. of 9.

MAY 8 1980

Bradford House, 333 G Street, San Rafael, Marin County, Calif. Peter Mellini, taken 11-1-79 neg. property of P. Mellini, Larkspur, CA Veranda & Jerkinhead Gable from SW. Photo # 7. of 9. MAY \* 1983