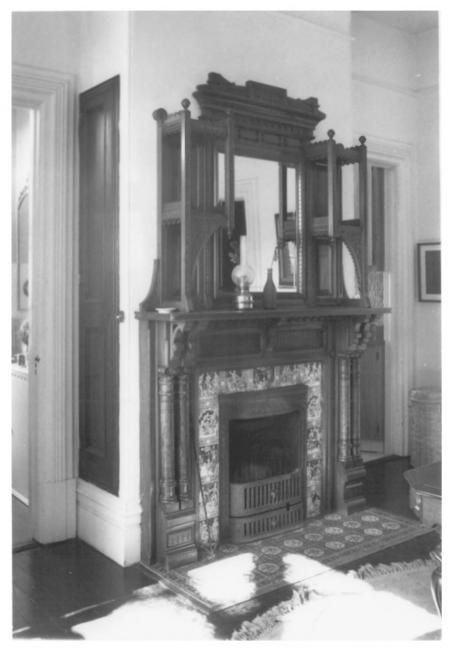

Bradford House, 333 G Street, San Rafael, Marin County, Calif. B Sleeping Porch from SW. Photo # 8. of 9.

Peter Mellini, taken 11-1-79 neg his property, Larkspur, CA

Bradford House, 333 G Street, San Rafael, Marin County, Calif. (0) Peter Mellini, taken 10-28-79 neg. his property, Larkspur, CA
Fireplace, W. wall Parlour.
Photo # 9. of 9.