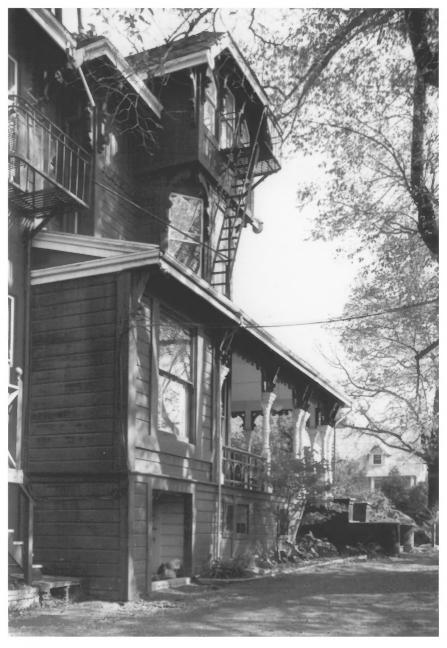

Bradford House, 333 G Street, San Rafael, Marin County, Calif. B Sleeping Porch from SW. Photo # 8. of 9.

Peter Mellini, taken 11-1-79 neg his property, Larkspur, CA

Bradford House, 333 G Street, San Rafael, Marin County, Calif. (0) Peter Mellini, taken 10-28-79 neg. his property, Larkspur, CA
Fireplace, W. wall Parlour.
Photo # 9. of 9.