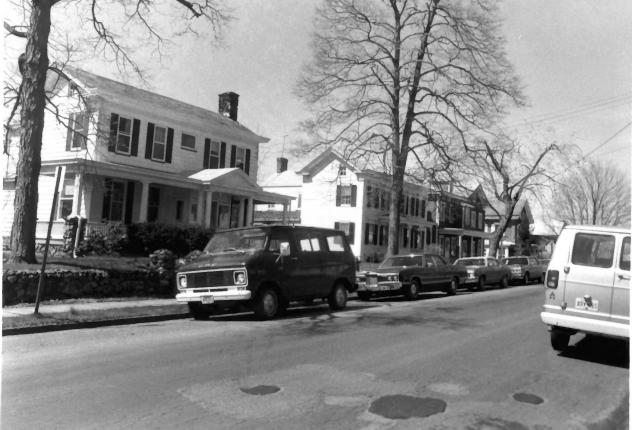

## () South side of Bonnell Street Looking west / between Academy Street and Dewey avenue ) 17 980

Flemington Historic District Hunterdon County, New Jersey South side of Bonnell Street, between Academy and Dewey. Camera facing southwest.

(2) North pide of Bonnell Street looking west (between academy Street and Dewey avenue)

Flemington Historic District Hunterdon County, New Jersey North side of Bonnell Street, between Academy and Dewey. Camera facing northwest. JUL 2 3 1980