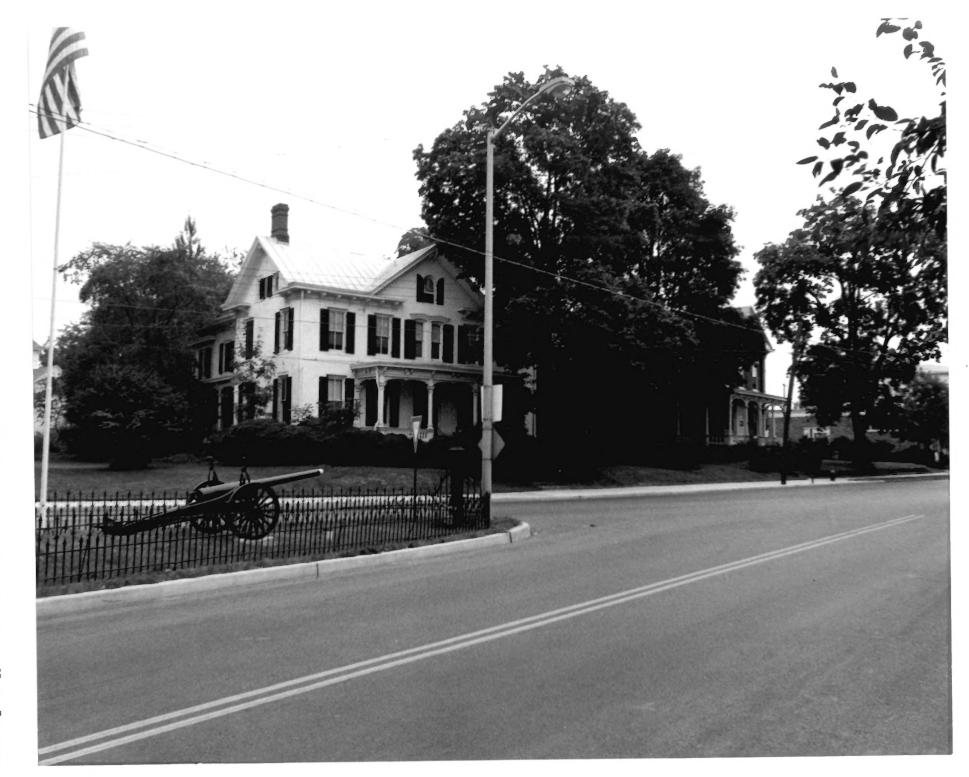

don County, New Jersey North side of Court Street (corner of Park Avenue). Camera facing north. JUL 2 3 1980

19/38



(3) South side of Church Street looking west (between Main and Reading Streets)

Flemington Historic District Hunterdon County, New Jersey South side of Church Street (between Main and Reading). Camera facing west. 20/31



North side of Church Street looking west (ketween Main and Reading Streets) (31) Flemington Historic District

Hunterdon County, New Jersey North side of Church Street (between Main and Reading). Camera facing northwest.



(3) North side of Grant avenue looking west (between Main and Brown Streets)

Flemington Historic District Hunterdon County, New Jersey North side of Grant Avenue (between Main and Brown Streets) Camera facing JOLThwest

















13, 15, 17 Bonnell Street, Flemington,