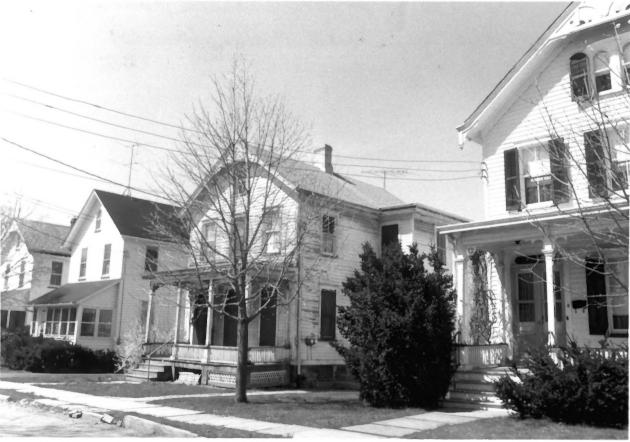

North side of Mine Street looking east (between Dewey avenue and academy Street)

Flemington Historic District Hunterdon County, New Jersey North side of Mine Street (between Dewey and Academy). Camera facing northeast JUL 2 3 1980 3/3 3