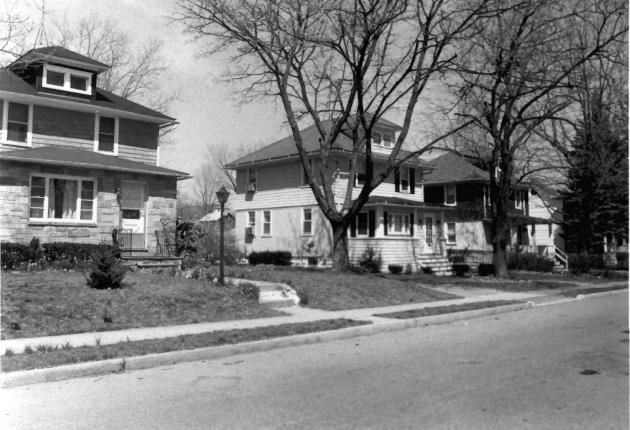

Hunterdon County, New Jersey North side of Church Street (between Main and Reading). Camera facing northwest.

(3) North side of Grant avenue looking west (between Main and Brown Streets)

Flemington Historic District Hunterdon County, New Jersey North side of Grant Avenue (between Main and Brown Streets) Camera facing JOLThwest