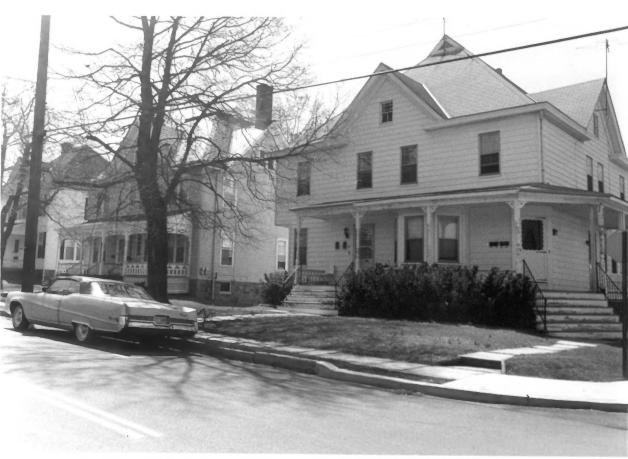

(2) North pide of Bonnell Street looking west (between academy Street and Dewey avenue)

Flemington Historic District Hunterdon County, New Jersey North side of Bonnell Street, between Academy and Dewey. Camera facing northwest. JUL 2 3 1980