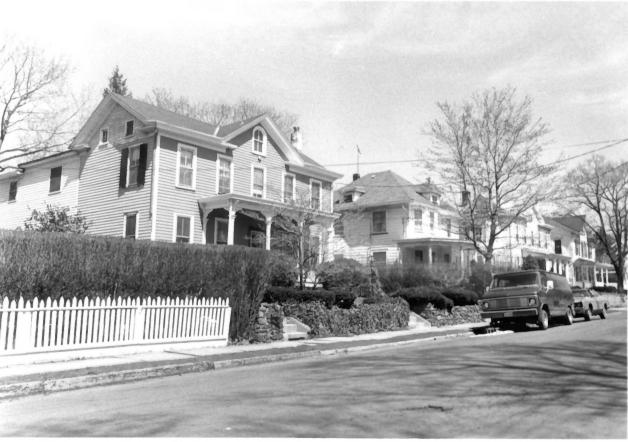

(2) North pide of Bonnell Street looking west (between academy Street and Dewey avenue)

Flemington Historic District Hunterdon County, New Jersey North side of Bonnell Street, between Academy and Dewey. Camera facing northwest. JUL 2 3 1980