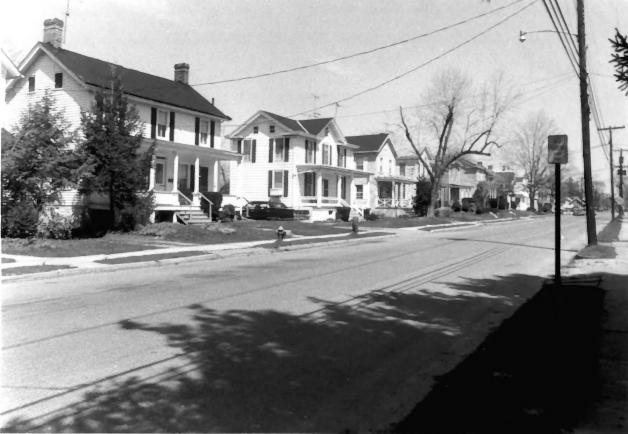

North side of Mine Street looking east (between Dewey avenue and academy Street)

Flemington Historic District Hunterdon County, New Jersey North side of Mine Street (between Dewey and Academy). Camera facing northeast JUL 2 3 1980 3/3 3

© Further east on the north side of this Street fooking east (between Dewey avenue and academy Street) SEP 17

Flemington Historic District Hunterdon County, New Jersey North side of Mine Street (between Dewey and Academy). Camera fading nongheast. 4/33