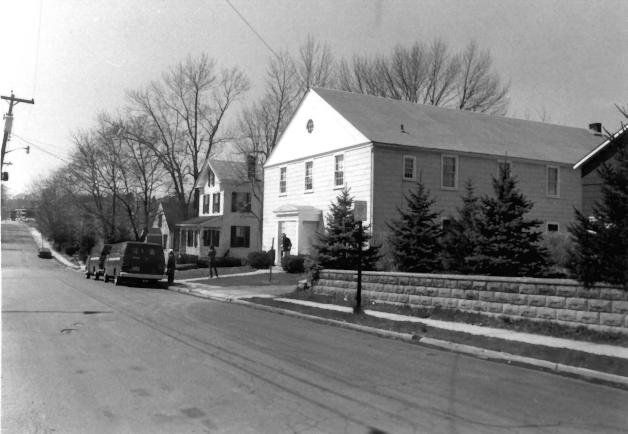

West side of spring Street looking south ( corner of Chairisters Street)

Flemington Historic District Hunterdon County, New Jersey West side of Spring Street (corner of Chorristers). Camera facing southwest.

6/38

( East side of Spring Street Looking north (corner of William Street

Flemington Historic District Hunterdon County, New Jersey East side of Spring Street Camera facing northeast 7/38 JUL 2 3 1980 (corner of William).

(3) West side of Spring Street looking north (corner of William Street)

Flemington Historic District Hunterdon County, New Jersey West side of Spring Street (corner of William). Camera facing northwest.