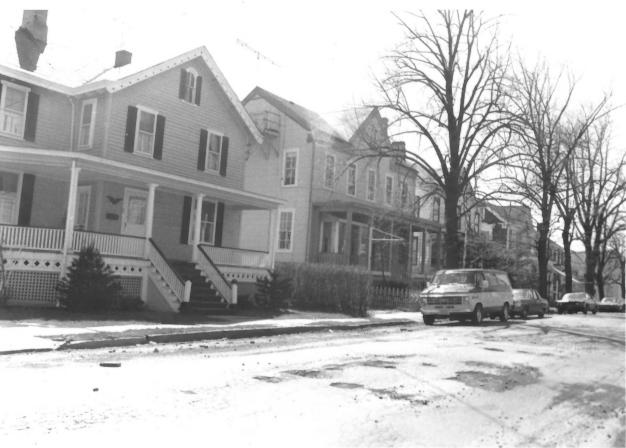

## () South side of Bonnell Street Looking west / between Academy Street and Dewey avenue ) 17 980

Flemington Historic District Hunterdon County, New Jersey South side of Bonnell Street, between Academy and Dewey. Camera facing southwest.