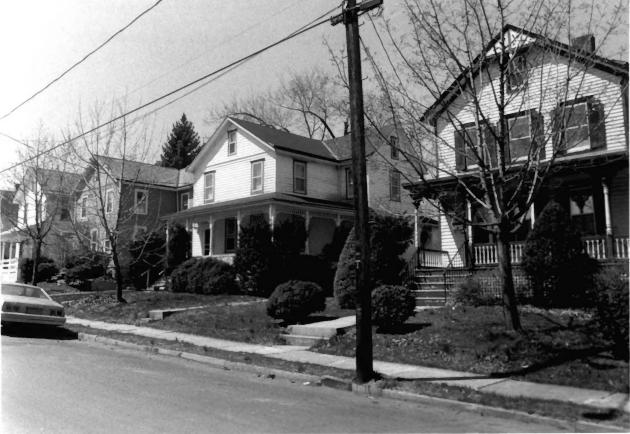

## () South side of Bonnell Street Looking west / between Academy Street and Dewey avenue ) 17 980

Flemington Historic District Hunterdon County, New Jersey South side of Bonnell Street, between Academy and Dewey. Camera facing southwest.



(2) North pide of Bonnell Street looking west (between academy Street and Dewey avenue)

Flemington Historic District Hunterdon County, New Jersey North side of Bonnell Street, between Academy and Dewey. Camera facing northwest. JUL 2 3 1980



North side of Mine Street looking east (between Dewey avenue and academy Street)

Flemington Historic District Hunterdon County, New Jersey North side of Mine Street (between Dewey and Academy). Camera facing northeast JUL 2 3 1980 3/3 3



© Further east on the north side of this Street fooking east (between Dewey avenue and academy Street) SEP 17

Flemington Historic District Hunterdon County, New Jersey North side of Mine Street (between Dewey and Academy). Camera fading nongheast. 4/33



(5) Further east on the north side of fine Street looki