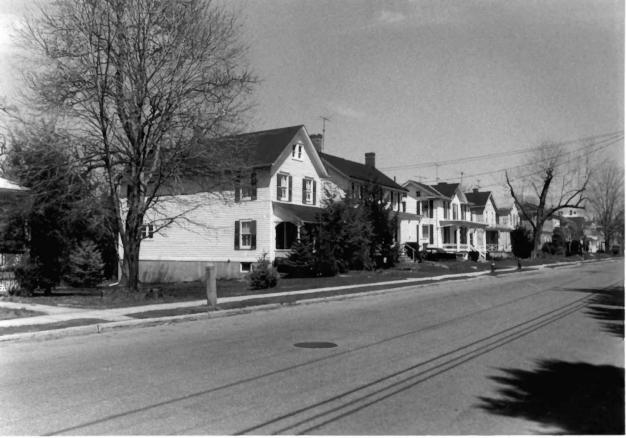

## () South side of Bonnell Street Looking west / between Academy Street and Dewey avenue ) 17 980

Flemington Historic District Hunterdon County, New Jersey South side of Bonnell Street, between Academy and Dewey. Camera facing southwest.