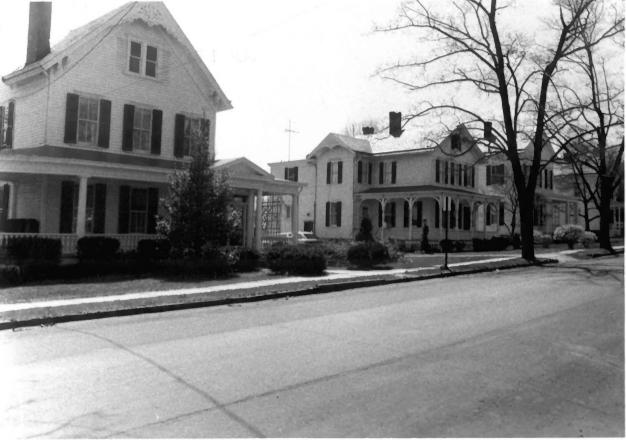

## () South side of Bonnell Street Looking west / between Academy Street and Dewey avenue ) 17 980

Flemington Historic District Hunterdon County, New Jersey South side of Bonnell Street, between Academy and Dewey. Camera facing southwest.