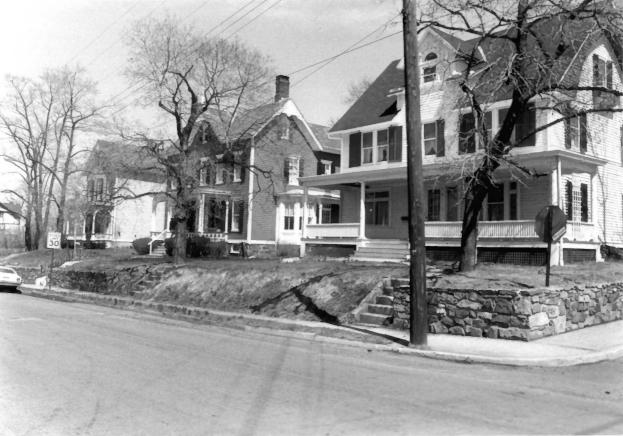

## () South side of Bonnell Street Looking west / between Academy Street and Dewey avenue ) 17 980

Flemington Historic District Hunterdon County, New Jersey South side of Bonnell Street, between Academy and Dewey. Camera facing southwest.