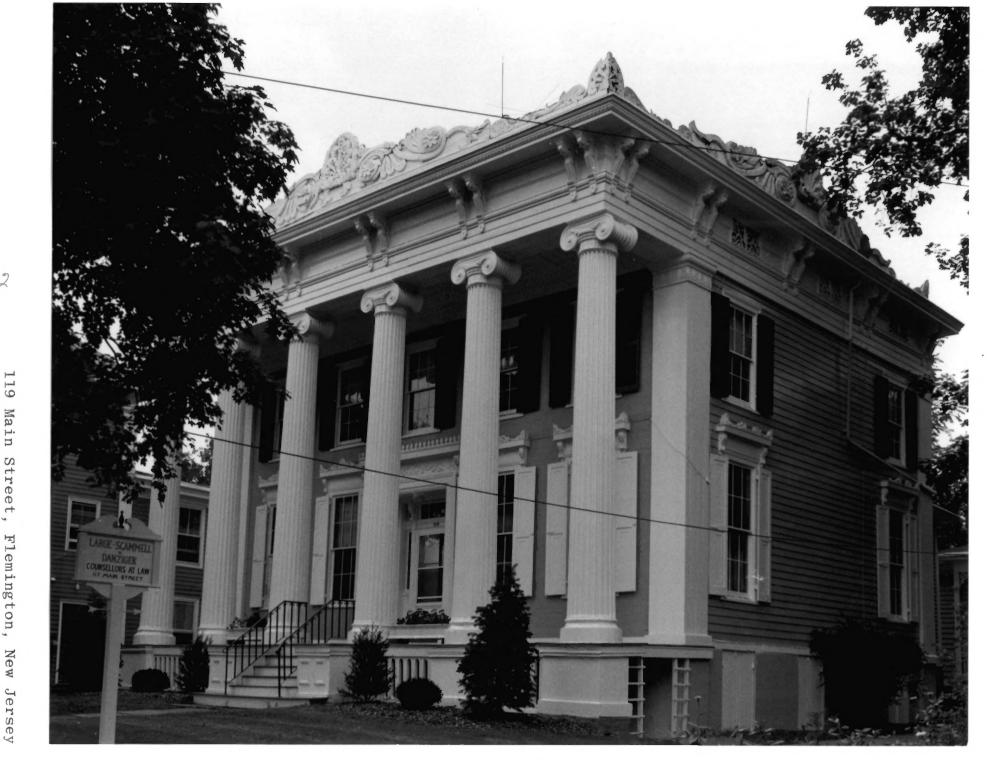

trict Hunterdon County, New Jersey North side of Court Street (corner of Park Avenue). Camera facing north. JUL 2 3 1980

19/38



(3) South side of Church Street looking west (between Main and Reading Streets)

Flemington Historic District Hunterdon County, New Jersey South side of Church Street (between Main and Reading). Camera facing west. 20/31



North side of Church Street looking west (ketween Main and Reading Streets) (31) Flemington Historic District

Hunterdon County, New Jersey North side of Church Street (between Main and Reading). Camera facing northwest.



(3) North side of Grant avenue looking west (between Main and Brown Streets)

Flemington Historic District Hunterdon County, New Jersey North side of Grant Avenue (between Main and Brown Streets) Camera facing JOLThwest

















13, 15, 17 Bonnell Street, Flemington,