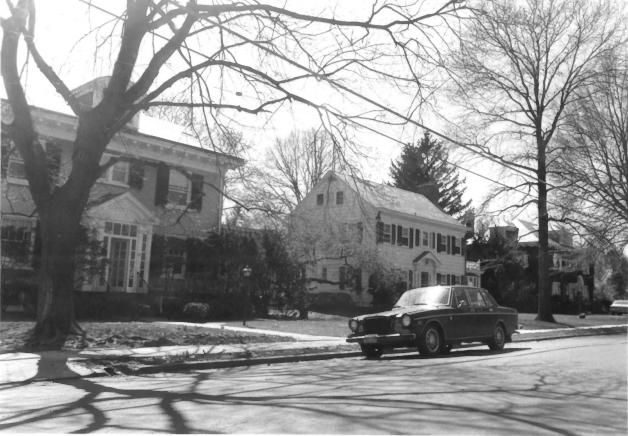

North side of Mine Street looking east (between Dewey avenue and academy Street)

Flemington Historic District Hunterdon County, New Jersey North side of Mine Street (between Dewey and Academy). Camera facing northeast JUL 2 3 1980 3/3 3