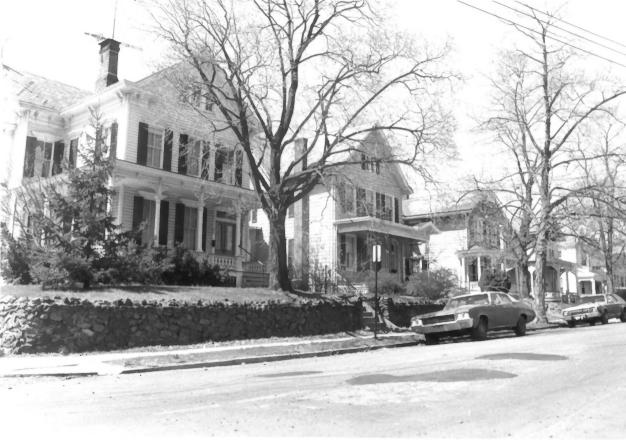

## () South side of Bonnell Street Looking west / between Academy Street and Dewey avenue ) 17 980

Flemington Historic District Hunterdon County, New Jersey South side of Bonnell Street, between Academy and Dewey. Camera facing southwest.