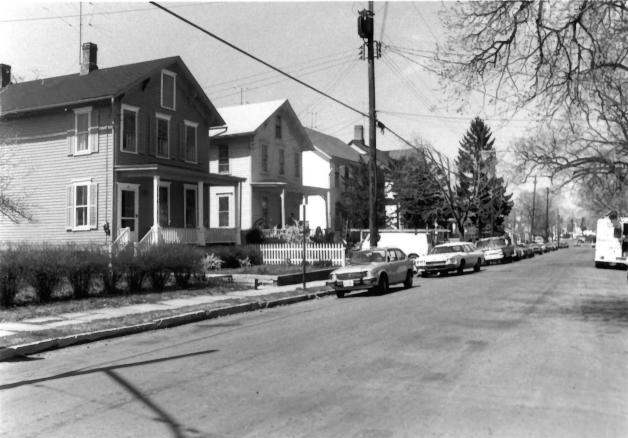

© Further east on the north side of this Street fooking east (between Dewey avenue and academy Street) SEP 17

Flemington Historic District Hunterdon County, New Jersey North side of Mine Street (between Dewey and Academy). Camera fading nongheast. 4/33

(5) Further east on the north side of fine Street looking Last (between Dewey avenue and Academy SEP 17 1980

Flemington Historic District Hunterdon County, New Jersey North side of Mine Street (between Dewey and Academy). Camera facing northeast.