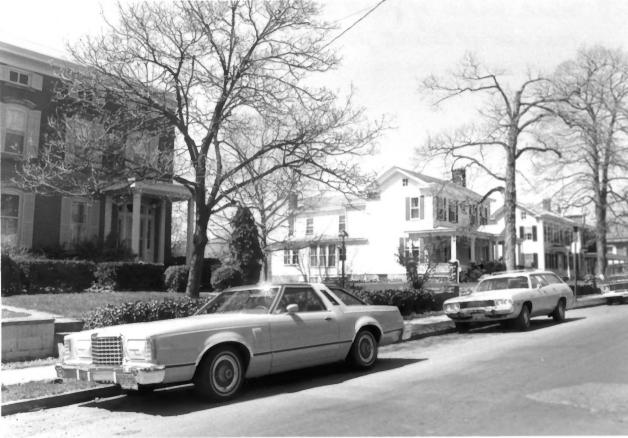

North side of Mine Street looking east (between Dewey avenue and academy Street)

Flemington Historic District Hunterdon County, New Jersey North side of Mine Street (between Dewey and Academy). Camera facing northeast JUL 2 3 1980 3/3 3

© Further east on the north side of this Street fooking east (between Dewey avenue and academy Street) SEP 17

Flemington Historic District Hunterdon County, New Jersey North side of Mine Street (between Dewey and Academy). Camera fading nongheast. 4/33

(5) Further east on the north side of fine Street looking Last (between Dewey avenue and Academy SEP 17 1980

Flemington Historic District Hunterdon County, New Jersey North side of Mine Street (between Dewey and Academy). Camera facing northeast.