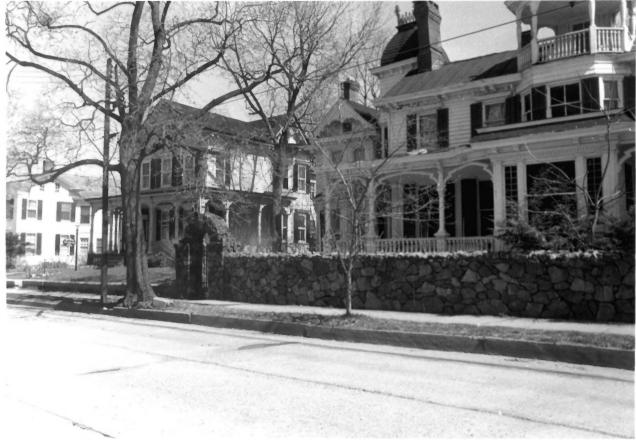

© Further east on the north side of this Street fooking east (between Dewey avenue and academy Street) SEP 17

Flemington Historic District Hunterdon County, New Jersey North side of Mine Street (between Dewey and Academy). Camera fading nongheast. 4/33

(5) Further east on the north side of fine Street looking Last (between Dewey avenue and Academy SEP 17 1980

Flemington Historic District Hunterdon County, New Jersey North side of Mine Street (between Dewey and Academy). Camera facing northeast.