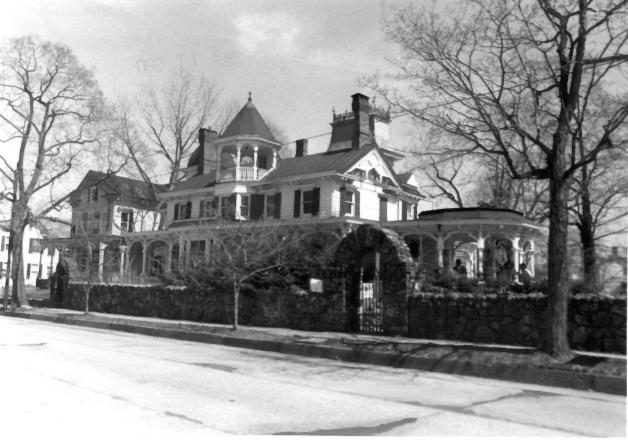

Flemington Historic District Hunterdon County, New Jersey East side of East Main St. (corner of Pennsylvania).

East side of East Jain Street Josking north (corner of Pennsylvania avenue) "Roselawn "

Flemington Historic District Hunterdon County, New Jersey Roselawn. Camera facing east. JUL 2 3 1980