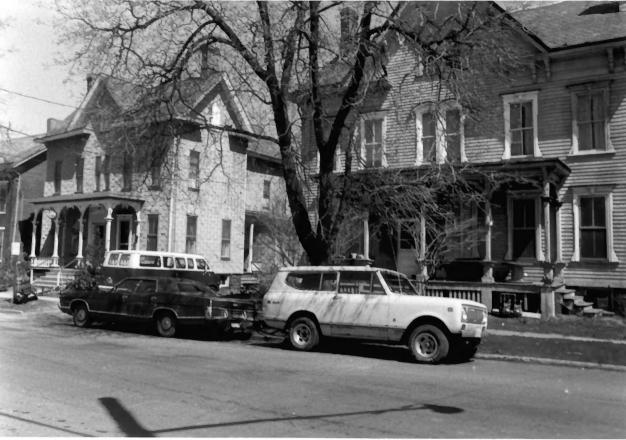

North side of Mine Street looking east (between Dewey avenue and academy Street)

Flemington Historic District Hunterdon County, New Jersey North side of Mine Street (between Dewey and Academy). Camera facing northeast JUL 2 3 1980 3/3 3