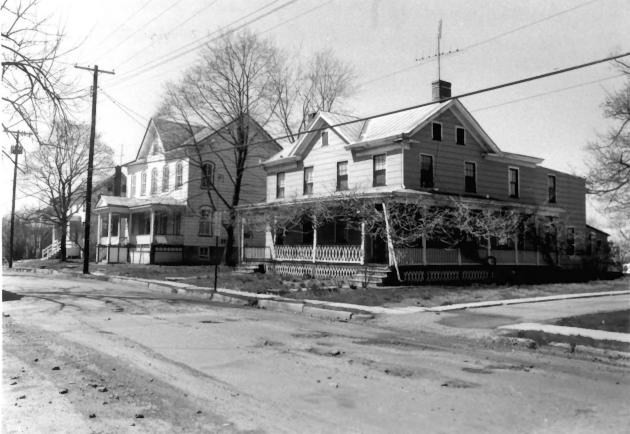

(2) North pide of Bonnell Street looking west (between academy Street and Dewey avenue)

Flemington Historic District Hunterdon County, New Jersey North side of Bonnell Street, between Academy and Dewey. Camera facing northwest. JUL 2 3 1980