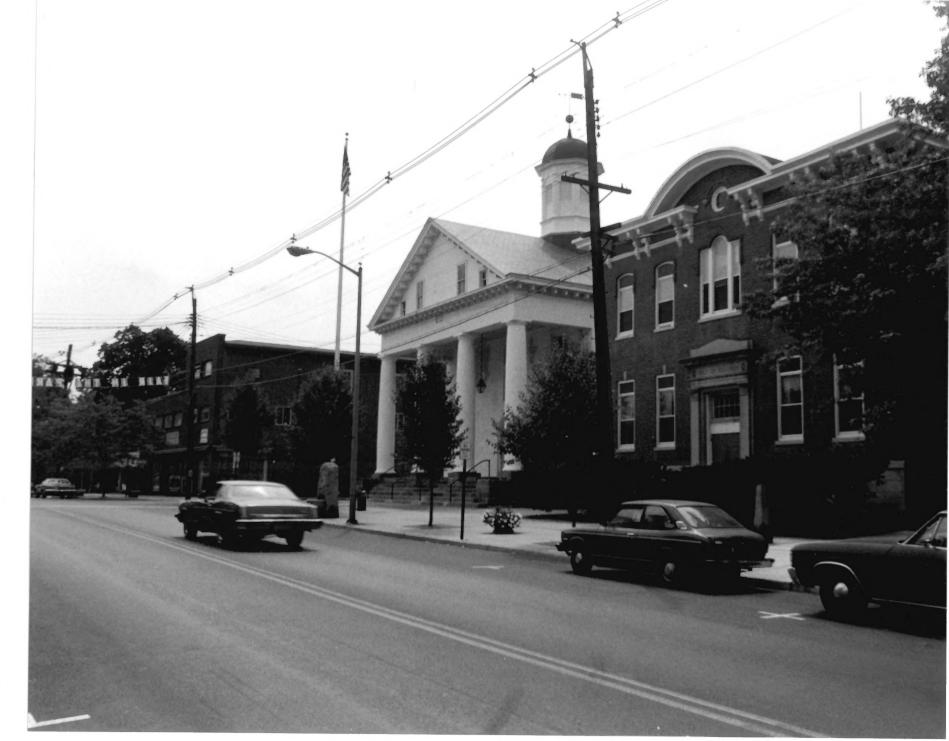

erdon County, New Jersey North side of Court Street (corner of Park Avenue). Camera facing north. JUL 2 3 1980

19/38



(3) South side of Church Street looking west (between Main and Reading Streets)

Flemington Historic District Hunterdon County, New Jersey South side of Church Street (between Main and Reading). Camera facing west. 20/31



North side of Church Street looking west (ketween Main and Reading Streets) (31) Flemington Historic District

Hunterdon County, New Jersey North side of Church Street (between Main and Reading). Camera facing northwest.



(3) North side of Grant avenue looking west (between Main and Brown Streets)

Flemington Historic District Hunterdon County, New Jersey North side of Grant Avenue (between Main and Brown Streets) Camera facing JOLThwest

















13, 15, 17 Bonnell Street, Flemington,