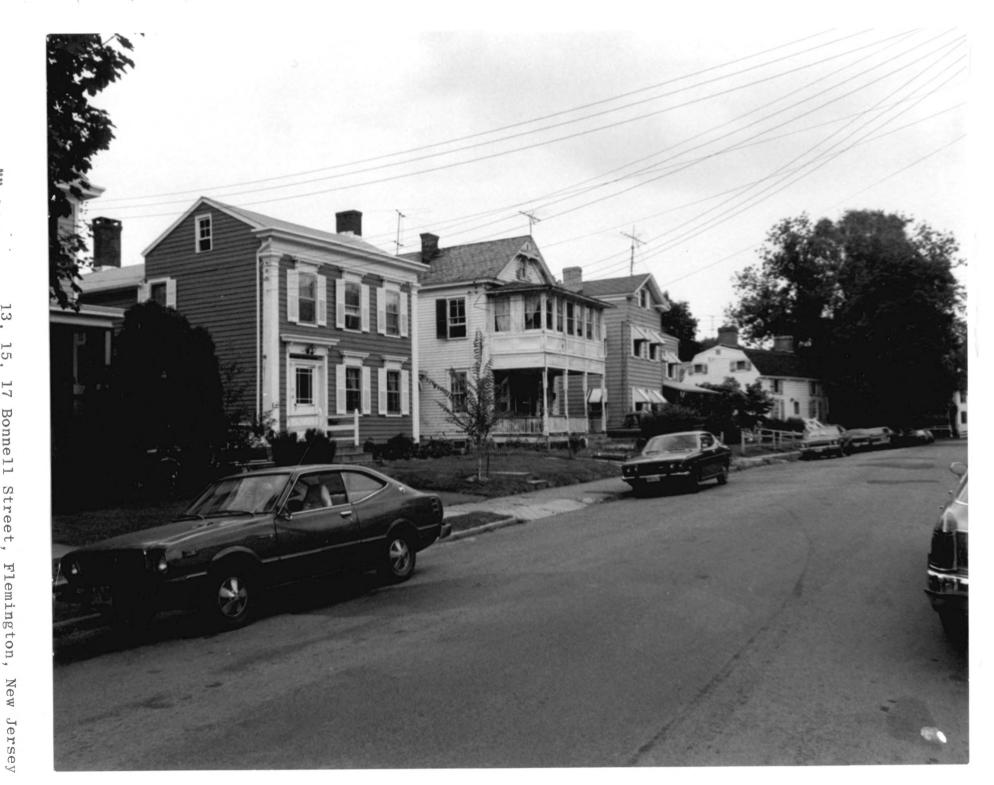

## () South side of Bonnell Street Looking west / between Academy Street and Dewey avenue ) 17 980

Flemington Historic District Hunterdon County, New Jersey South side of Bonnell Street, between Academy and Dewey. Camera facing southwest.

(2) North pide of Bonnell Street looking west (between academy Street and Dewey avenue)

Flemington Historic District Hunterdon County, New Jersey North side of Bonnell Street, between Academy and Dewey. Camera facing northwest. JUL 2 3 1980

13, 15, 17 Bonnell Street, Flemington,