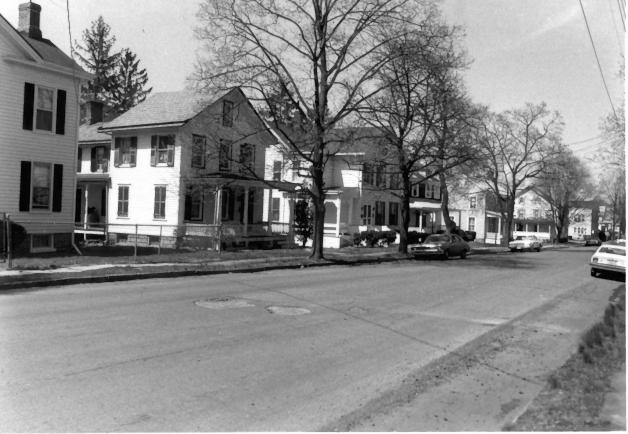

(2) North pide of Bonnell Street looking west (between academy Street and Dewey avenue)

Flemington Historic District Hunterdon County, New Jersey North side of Bonnell Street, between Academy and Dewey. Camera facing northwest. JUL 2 3 1980