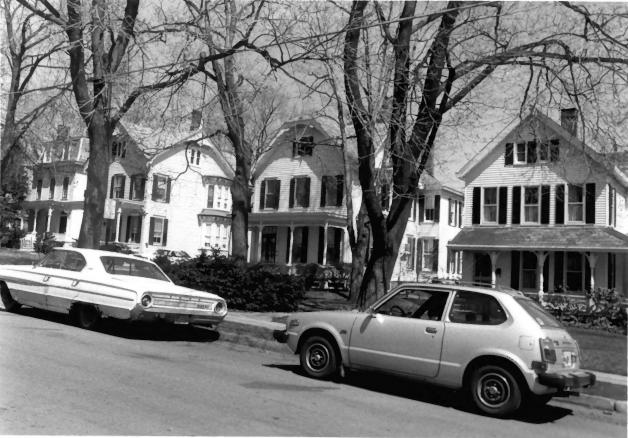

r of William Street

Flemington Historic District Hunterdon County, New Jersey East side of Spring Street Camera facing northeast 7/38 JUL 2 3 1980 (corner of William).



(3) West side of Spring Street looking north (corner of William Street)

Flemington Historic District Hunterdon County, New Jersey West side of Spring Street (corner of William). Camera facing northwest.





(D East pide og Broad Street looking north (corner og William Street) SEP 17 1980

Flemington Historic District Hunterdon County, New Jersey East side of Broad Street (corner of William). Camera facing northeast.



(15) West side og Broad Street looking north (corner of William Street)

Flemington Historic District Hunterdon County, New Jersey West side of Broad Street (corner of William). Camera faging northwest



@ East side of Broad Street looking north (between Emery and Bloomfield avenues)

Flemington Historic District Hunterdon County, New Jersey East side of Broad Street (between Emery and Bloomfield). Camera facing northeast.



I West side of Broad Street looking north (corner of Bloomfield avenue)

Flemington Historic District Hunterdon County West side of Broad Stillet 3 1980 (corner of Bloomfield). Camera facing northwest.



2) North side of Pennsylvania Avenue looking Last (corner of Broad Stuet)

Flemington Historic District Hunterdon County, New Jersey North side of Pennsylvania Ave. (corner of Broad)JUL 2 3, 1980 2 Camera facing northeast. 1980 2



(23) South side of Pennsylvania avenue looking west (between Route 31 and Elwood avenue)

Flemington Historic District Hunterdon Count