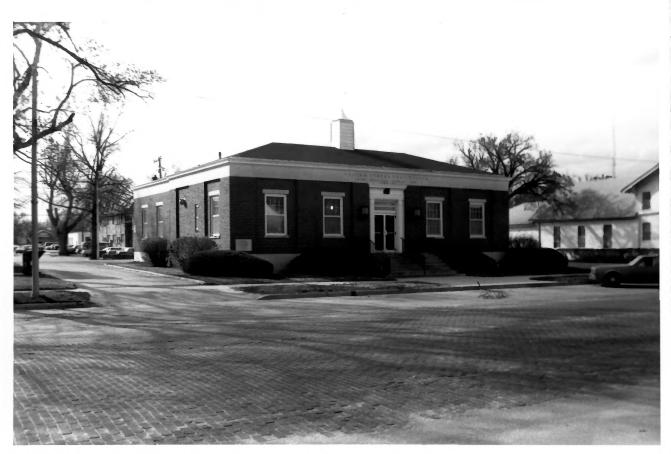

Halstead United States Post Office Halstead, Kansas Martha Hagedon-Krass March, 1987 Konsas State Historical Society Northwest view, East facade, South elevation

Halsterd United States Post Office Halstead, Kansas Martha Hagedon - Krass March, 1987 Konsas State Mistorical Society South view, "Where Kit Carson Comped" 2 af 4