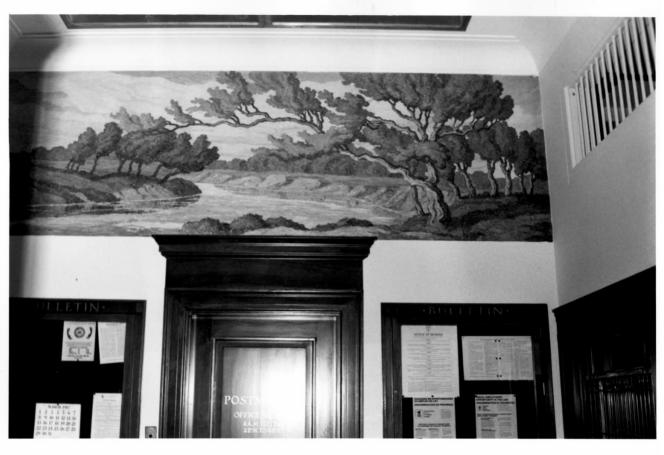

Halstead United States Post Office Halstead, Kansas Martha Hagedon-Krass March, 1987 Konsas State Historical Society Northwest view, East facade, South elevation

Halsterd United States Post Office Halstead, Kansas Martha Hagedon - Krass March, 1987 Konsas State Mistorical Society South view, "Where Kit Carson Comped" 2 af 4

Halstead United States Post Office Halstead, Karsas Mortha Wagedan - Krass March, 1987 Kansas State Historical Society Sonth visw; "Where Kit Carson Comped"

Halstend United States Post office Halsterd Konses national Anchives / Kansas State Historical Society South view, "Where Kit Carson Comped" 4 af 4