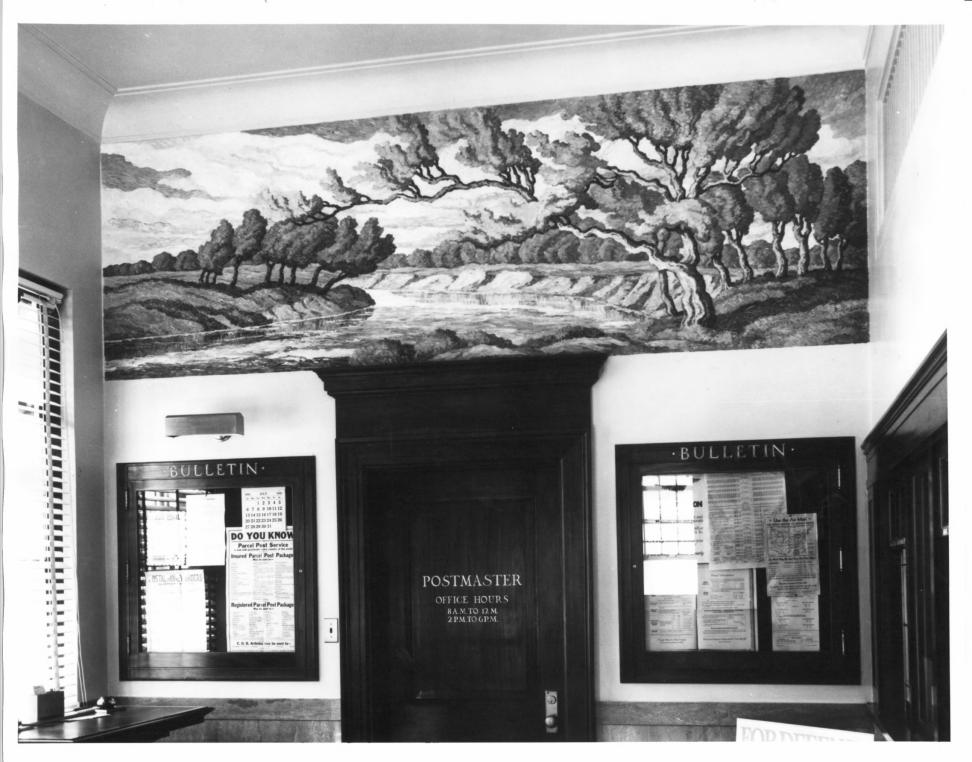

Halstead United States Post Office Halstead, Karsas Mortha Wagedan - Krass March, 1987 Kansas State Historical Society Sonth visw; "Where Kit Carson Comped"

Halstend United States Post office Halsterd Konses national Anchives / Kansas State Historical Society South view, "Where Kit Carson Comped" 4 af 4