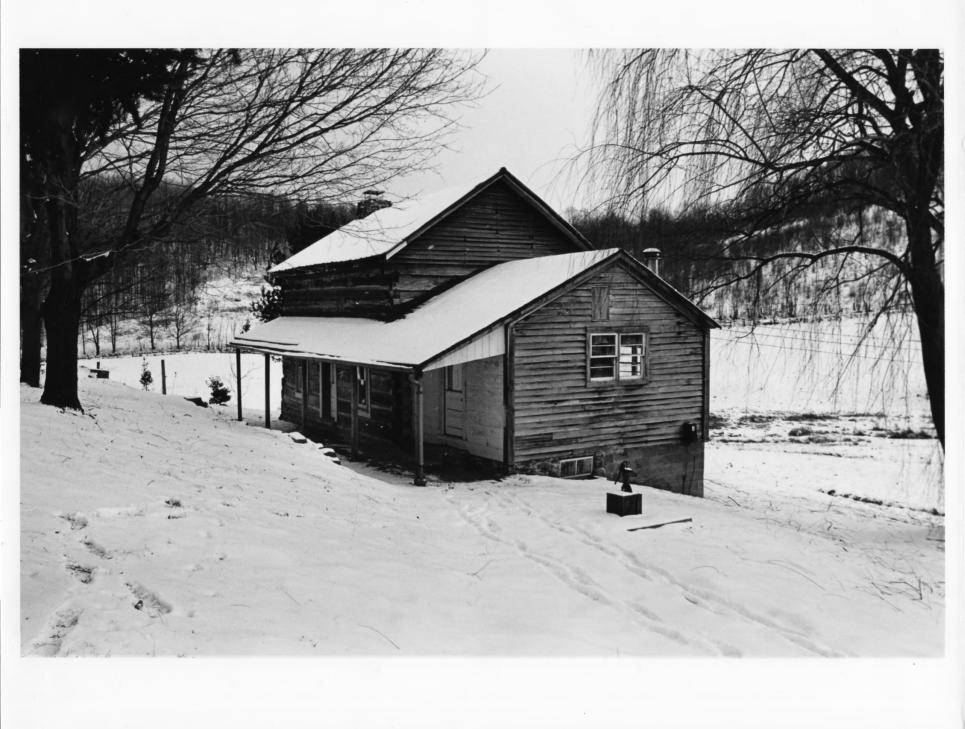

r

Northeast(rear) and southeast elevs.

Direction of photo: Looking southwest Photo 2 of 3 JUN 2 3 1980

Property name: Clelland House (Houghton House) Location: House Off Co.Rt. 250/4, Whitehall vicinity, Taylor County, W.V. Photo credit: James E. Harding Date of photo: January 1980 Negative filed at: Dept. of Culture & History Historic Preservation Unit, The Cultural Center, Capitol Complex, Charleston, WV 2530 Description of photo: 1980 ortheast (rear) and northwest elevs. MAY 8 JUN 2 3. 1980 Direction of photo: Looking south Photo 3 of 3