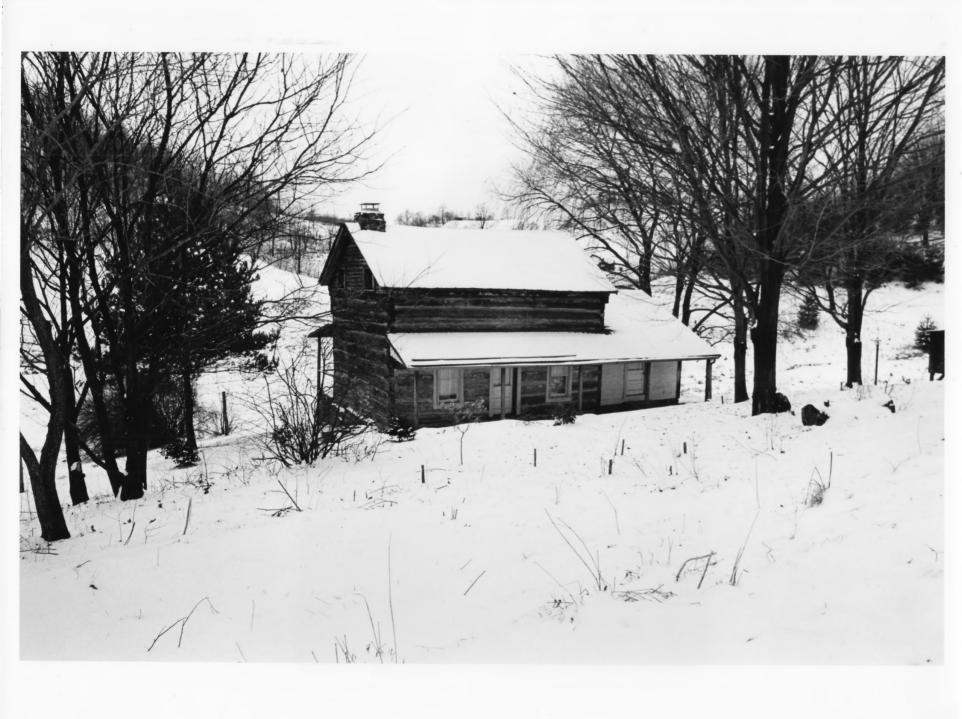

er

ie.

A.,.

Chelland House (Houghton House) Property name: Clelland-Houghton-Wallace Log

Property name: Clelland-Houghton-Wallace Log Location: House Off Co. Rt.250/4, Whitehall vicinity, Taylor Co., W.V: Photo credit: James E. Harding Date of photo: January 1980 Negative filed at: Dept. of Culture & History Historic Preservation Unit, The Cultural Center, Capitol Complex, Charleston, WV 2530 Description of photo:

r

Northeast(rear) and southeast elevs.

Direction of photo: Looking southwest Photo 2 of 3 JUN 2 3 1980

Property name: Clelland House (Houghton House) Location: House Off Co.Rt. 250/4, Whitehall vicinity, Taylor County, W.V. Photo credit: James E. Harding Date of photo: January 1980 Negative filed at: Dept. of Culture & History Historic Preservation Unit, The Cultural Center, Capitol Complex, Charleston, WV 2530 Description of photo: 1980 ortheast (rear) and northwest elevs. MAY 8 JUN 2 3. 1980 Direction of photo: Looking south Photo 3 of 3