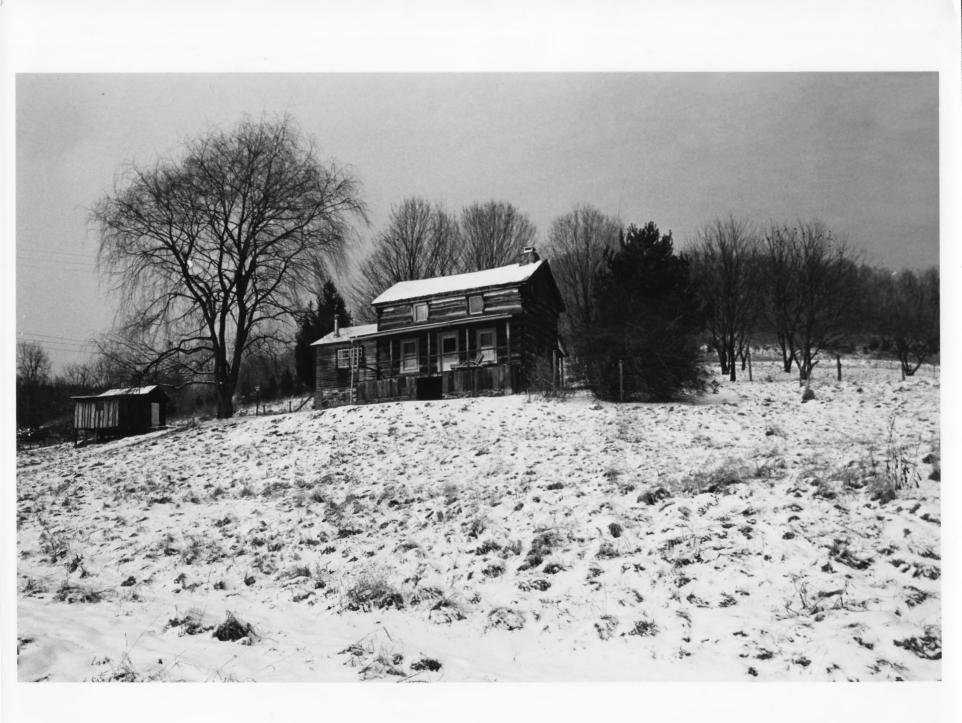

Property name: Clelland House (Houghton House) Location: House Off County Rt. 250/4, Whitehall vicinity, Taylor Co., W.V. Photo credit: James E. Harding Date of photo: January 1980 Negative filed at: Dept. of Culture & Histor Historic Preservation Unit, The Cultural Center, Capitol Complex, Charleston, WV 253 Description of photo: MAY 8 1.11 Southwest(front) and southeast elevs. Direction of photo: JUN 2 3 1980 Looking north Photo 1 g 3