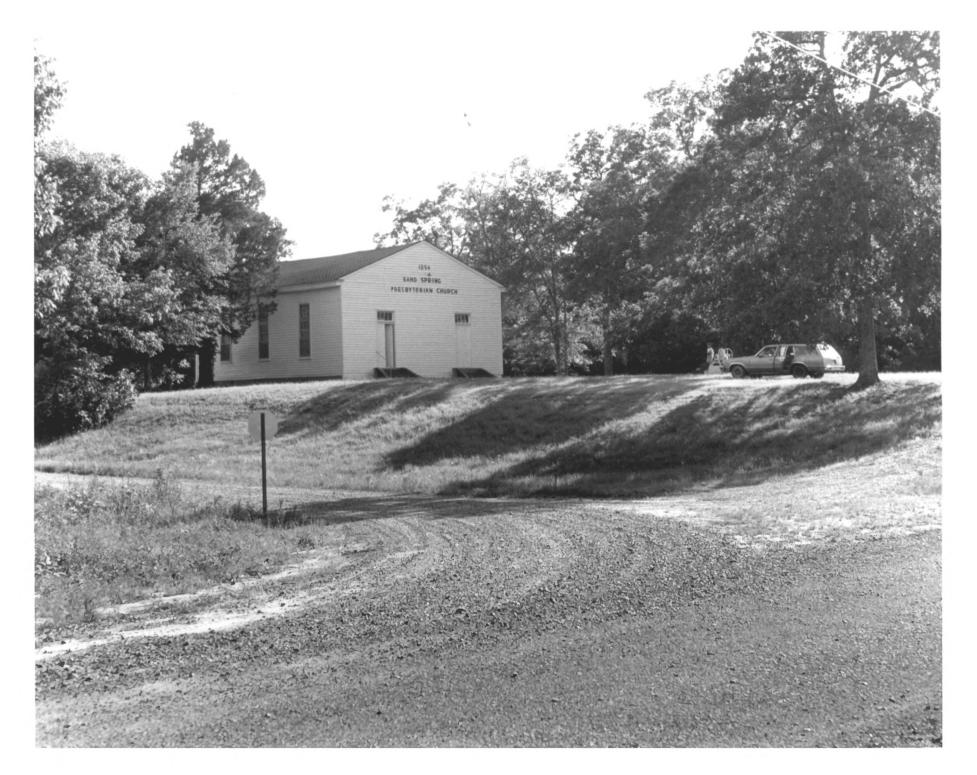

Sand Spring Presbyterian Church Orwood Community, Lafayette County, Mississippi John Robbins

June, 1992 Mississippi Department of Archives and History

General view to southwest

Photo 1 of X4

Sand Spring Presbyterian Church Orwood Community, Lafayette County, Mississippi John Robbins June 1992