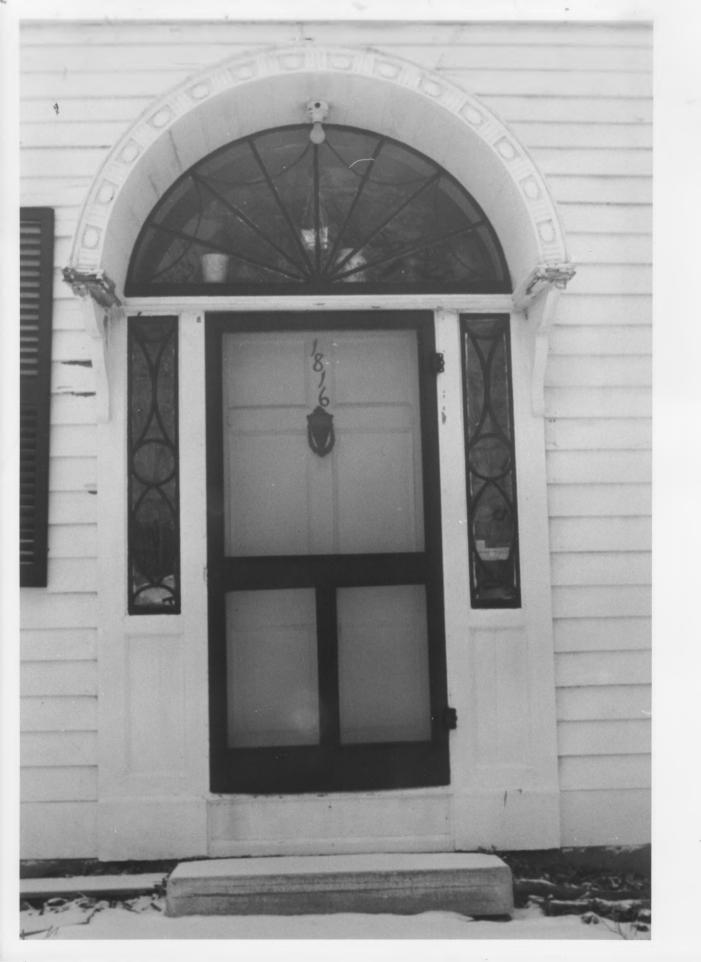

northwest.

Photograph 4/15 MAY 2 0 1980

JUN 2 5 1980

Tinmouth Historic District
Tinmouth, VT
Ruttand Co. MAY 2 0 1980
Credit: Nancy E. Boone
Date: February 1980
Negative filed at Vermont Division for
Historic Preservation
Description: Front (east) door detail of Noah
W. Sawyer House (#2).
Photograph 5 15