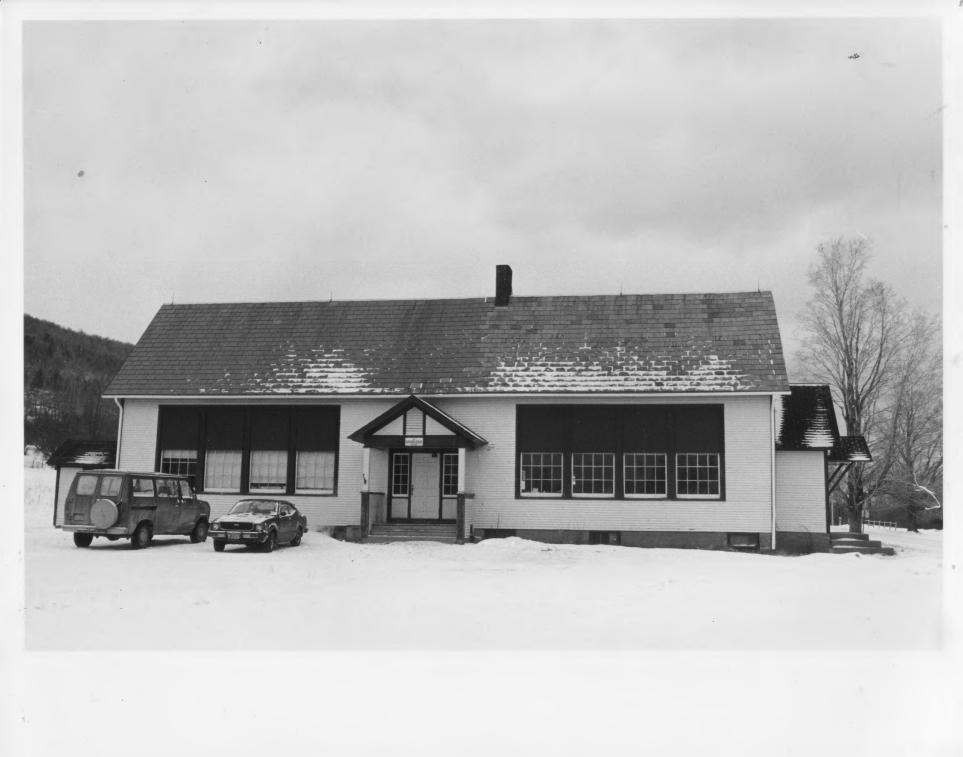

ZE# 28

80 mt - 35

Tinmouth Historic District

Tinmouth, VT

Credit: Nancy E. Boone Rutland Co.

Date: February 1980

Negative filed at Vermont Division for Historic Preservation

Description: Tinmouth School No. 6 (#1), view north.