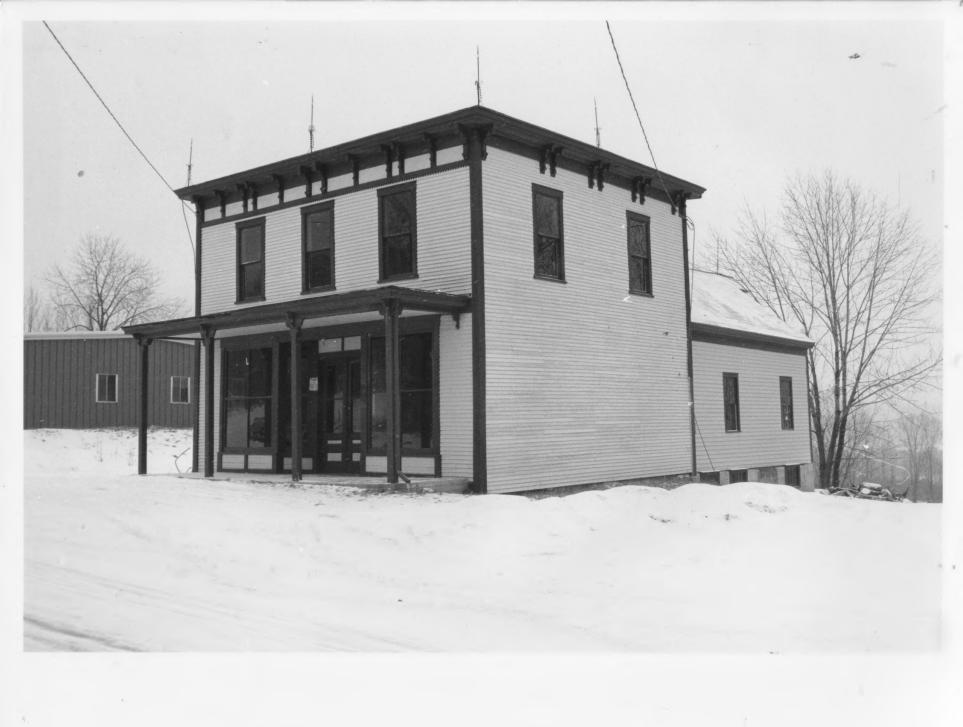

Historic Preservation

Description: Old Tinmouth Store (#11), view NE. Photograph 12/10

Tinmouth Historic District
Tinmouth, VT Rutland Co,
Credit: Nancy E. Boone
Date: February 1980

JUN 2 5 1980
MAY 2 0 1980

Negative filed at Vermont Division for Historic Preservation

Description: Rear wing of Old Tinmouth Store
(#11) view porthwest

(#11), view northwest. Photograph 13/15

#13

80 mfg - 32

Tinmouth Historic District
Tinmouth, VT Rutland Co MAY 2 0 1980
Credit: Nancy E. Boone
Date: February 1980
Negative filed at Vermont Division for
Historic Preservation
Description: Old Grange Hall (#12), view east.
Photograph 14/15