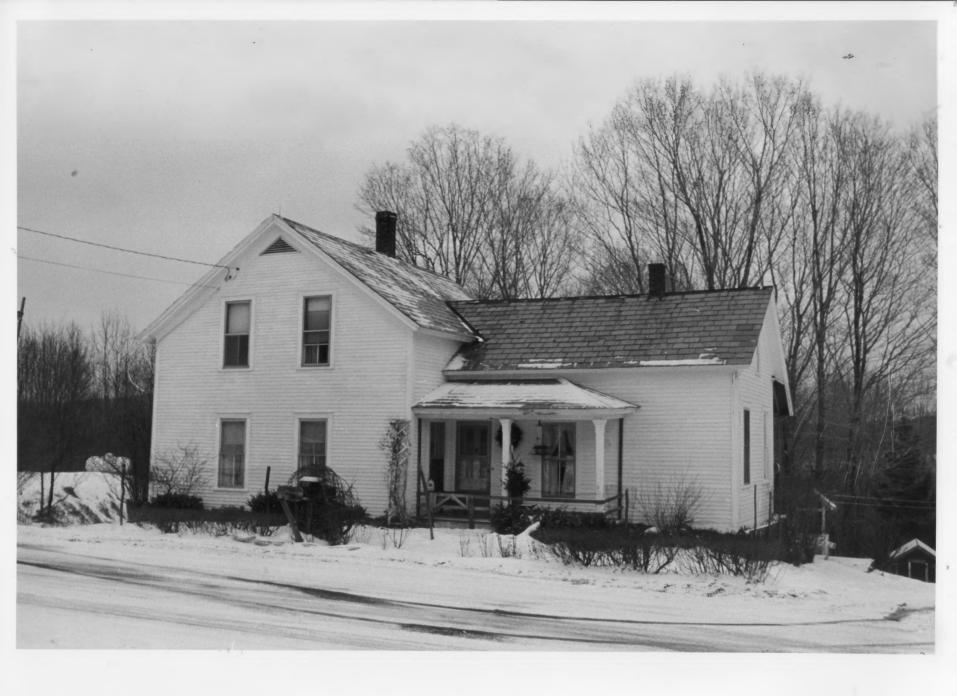

Tinmouth Historic District Tinmouth, VT Rutland Co Credit: Nancy E. Boone JUN 2 5 1980 -MAY 2 0 1980

Date: February 1980

Negative filed at Vermont Division for

Historic Preservation

Description: Balestra House (#14), view NE. Photograph 15/15