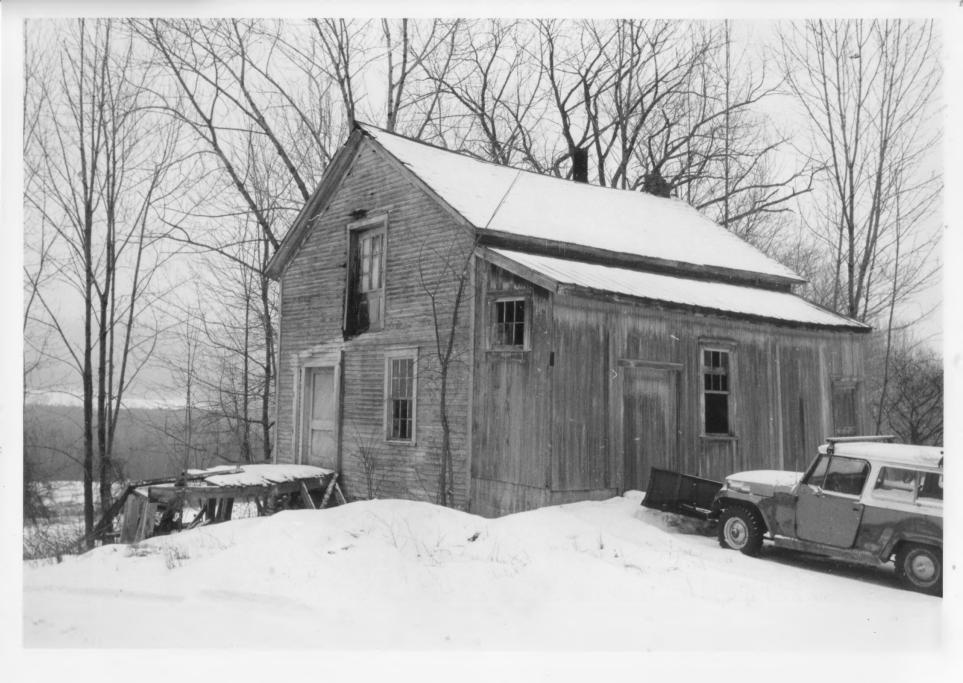

Tinmouth Historic District
Tinmouth, VT Rutland Cd. JUN 2 5 1980
Credit: Nancy E. Boone

Date: February 1980

Negative filed at Vermont Division for

Historic Preservation

Description: Levi Rice House (#5), view west. Photograph 7/15