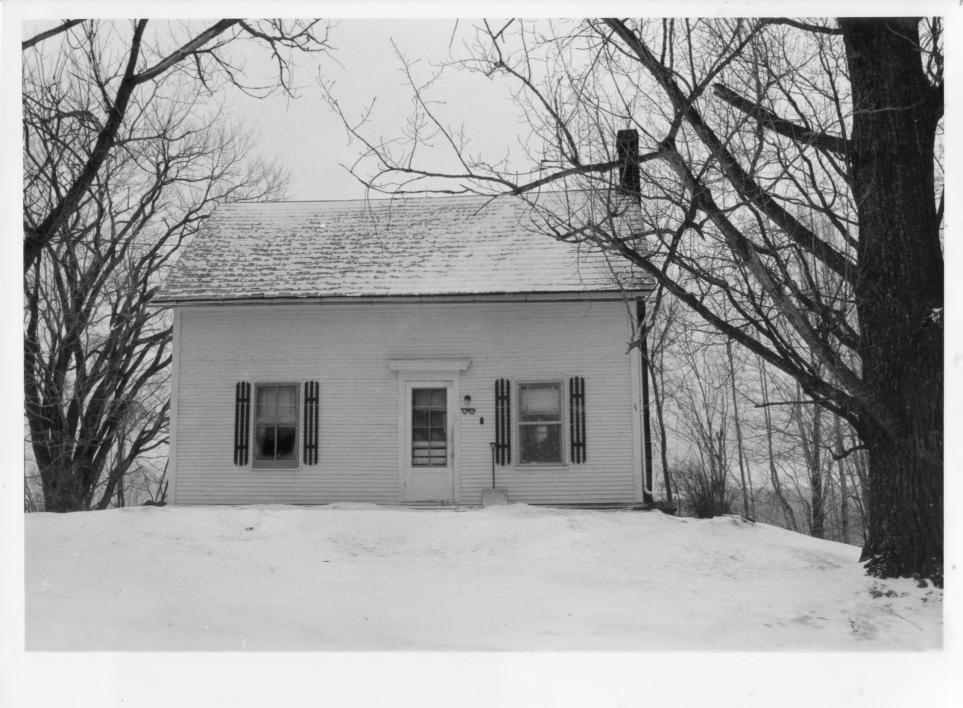

Tinmouth Historic District Tinmouth, VT Rutland Co Credit: Nancy E. Boone JUN 2 5 1980 -MAY 2 0 1980

Date: February 1980

Negative filed at Vermont Division for

Historic Preservation

Description: Balestra House (#14), view NE. Photograph 15/15