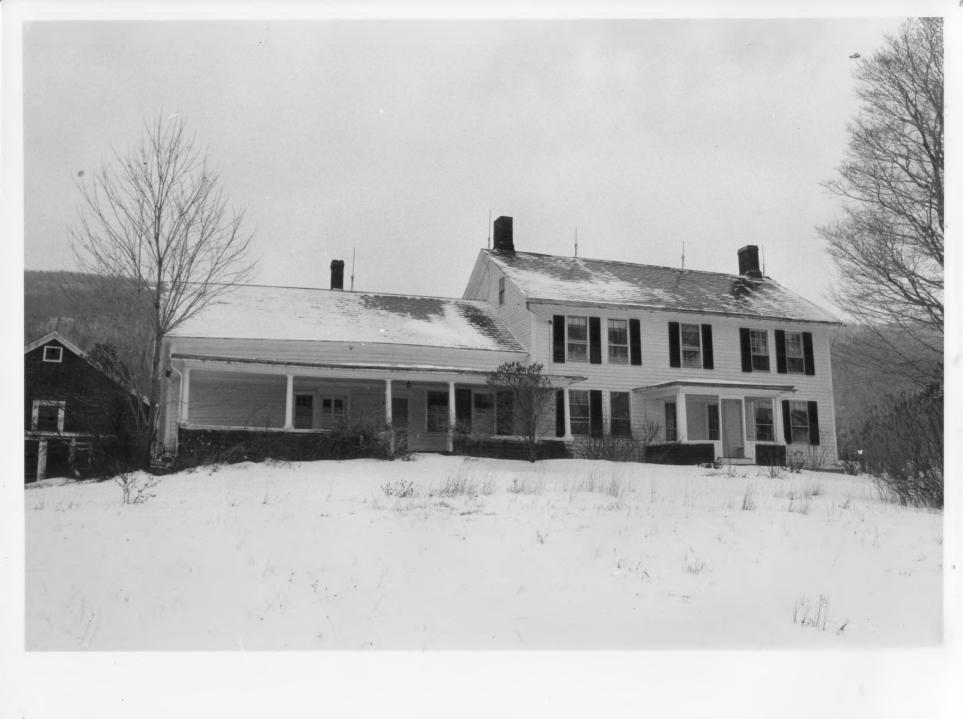

Photograph 3/15

80 ft -35

Tinmouth Historic District
Tinmouth, VT Ruttund CoCredit: Nancy E. Boone
Date: February 1980

Negative filed at Vermont Division for

Historic Preservation

Description: Noah W. Sawyer House (#2), view

northwest.

Photograph 4/15 MAY 2 0 1980

JUN 2 5 1980

Tinmouth Historic District
Tinmouth, VT
Ruttand Co. MAY 2 0 1980
Credit: Nancy E. Boone
Date: February 1980
Negative filed at Vermont Division for
Historic Preservation
Description: Front (east) door detail of Noah
W. Sawyer House (#2).
Photograph 5 15