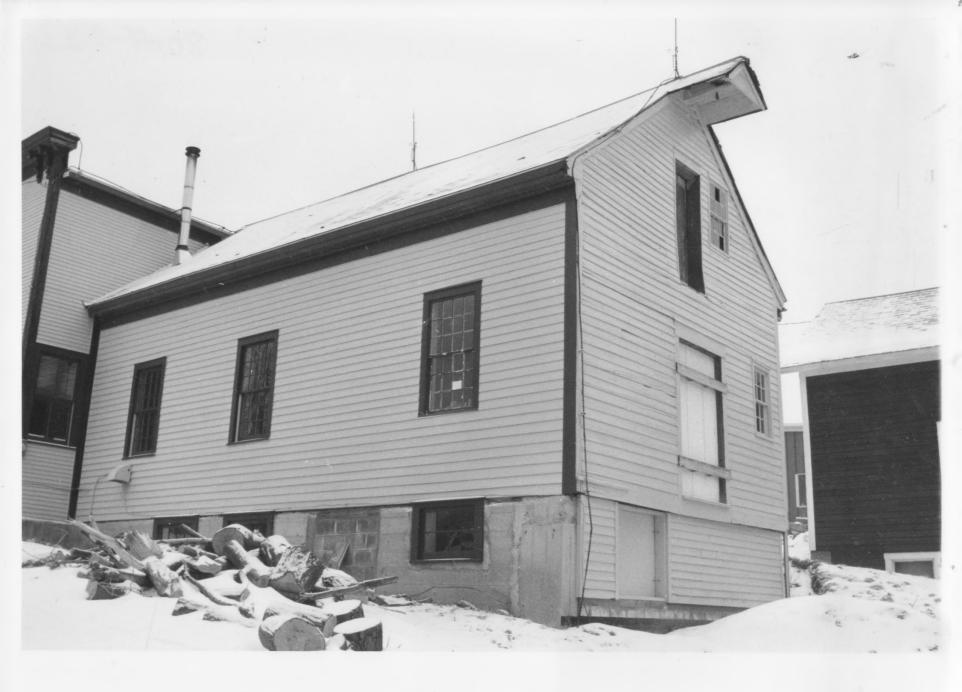

Historic Preservation

Description: Old Tinmouth Store (#11), view NE. Photograph 12/10

Tinmouth Historic District
Tinmouth, VT Rutland Co,
Credit: Nancy E. Boone
Date: February 1980

JUN 2 5 1980
MAY 2 0 1980

Negative filed at Vermont Division for Historic Preservation

Description: Rear wing of Old Tinmouth Store
(#11) view porthwest

(#11), view northwest. Photograph 13/15

#13

80 mfg - 32

Tinmouth Historic District
Tinmouth, VT Rutland Co MAY 2 0 1980
Credit: Nancy E. Boone
Date: February 1980
Negative filed at Vermont Division for
Historic Preservation
Description: Old Grange Hall (#12), view east.
Photograph 14/15