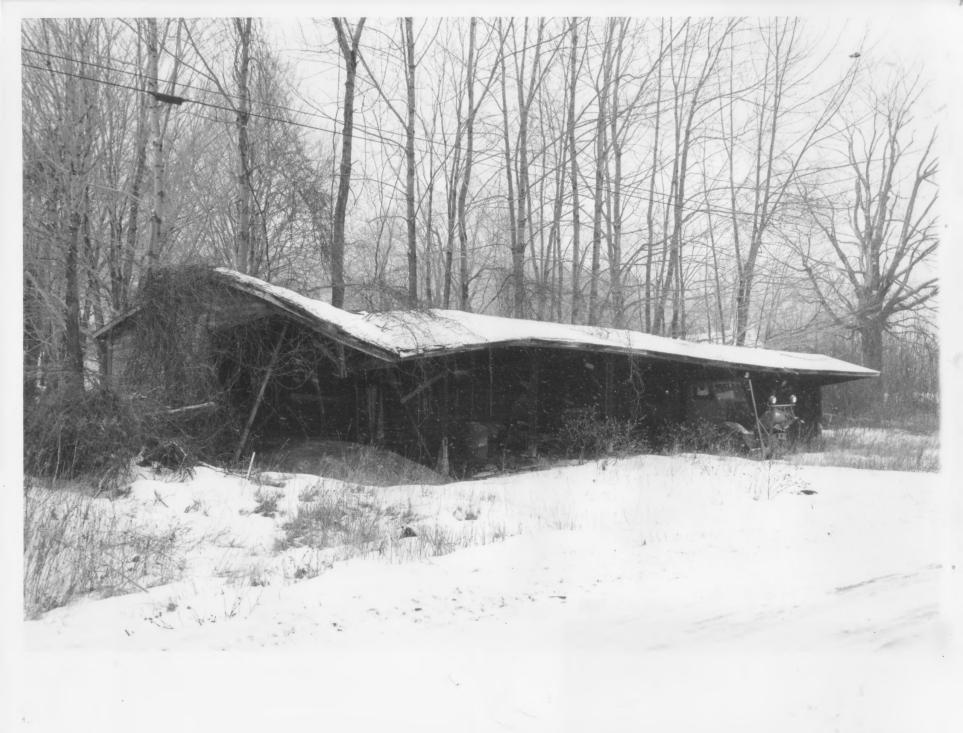

MAY 2 0 1980

80-4-35

Tinmouth Historic District

Tinmouth, VT Ruthand Co-Credit: Nancy E. Boone

Date: February 1980

Negative filed at Vermont Division for

Historic Preservation

Description: Levi Rice Barn (#6), view north-

west.

Photograph 8/15 MAY 2 0 1980

80 ft 32

JUN 2 5 1980

Tinmouth Historic District MAY 2 0 1980 Tinmouth, VT

Credit: Nancy E. Boone Date: February 1980

Negative filed at Vermont Division for

Historic Preservation

Description: Town Shed (#8), view northwest. Photograph 9/15

Tinmouth Historic District
Tinmouth, VT Rutland Ca
Credit: Nancy E. Boone
Date: February, 1980
Negative filed at Vermont Division for
Historic Preservation
Description: Gilmore House (#9), view east.
Photograph 10/15