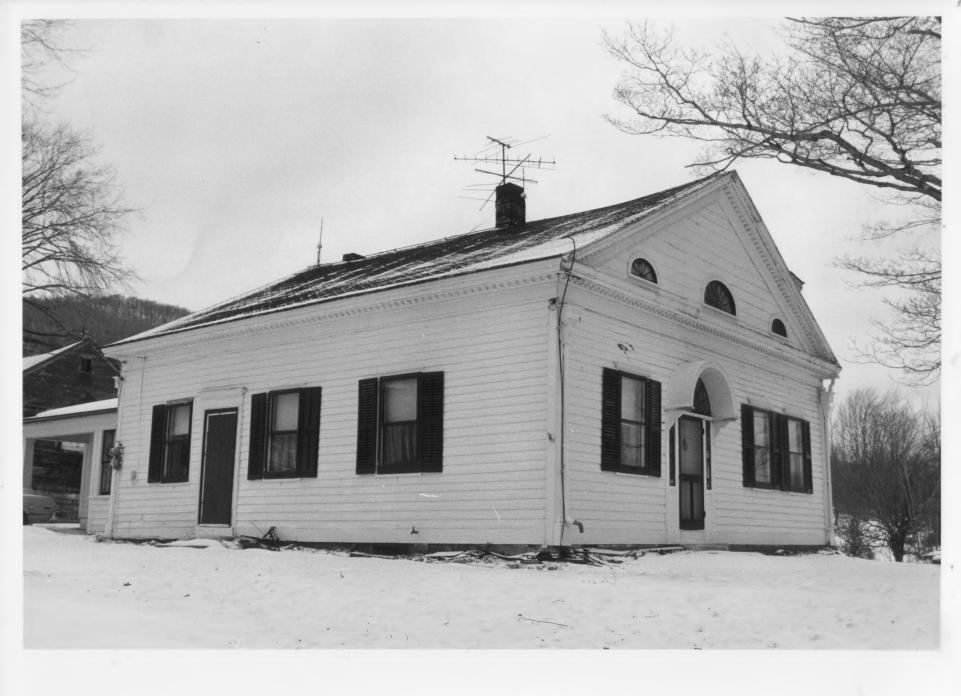

Photograph 3/15

80 ft -35

Tinmouth Historic District
Tinmouth, VT Ruttund CoCredit: Nancy E. Boone
Date: February 1980

Negative filed at Vermont Division for

Historic Preservation

Description: Noah W. Sawyer House (#2), view

northwest.

Photograph 4/15 MAY 2 0 1980

JUN 2 5 1980

Tinmouth Historic District
Tinmouth, VT
Ruttand Co. MAY 2 0 1980
Credit: Nancy E. Boone
Date: February 1980
Negative filed at Vermont Division for
Historic Preservation
Description: Front (east) door detail of Noah
W. Sawyer House (#2).
Photograph 5 15