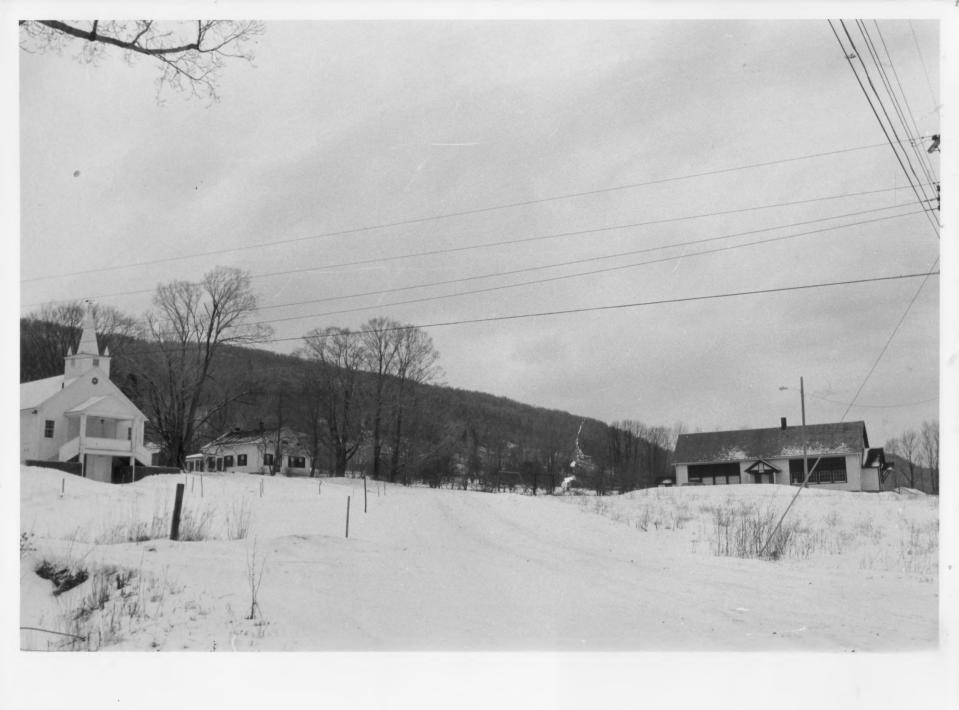

.80-A-32

JUN 2 5 1980

Tinmouth Historic District

\*\*Waltand Co\*\*

\*\*WAY 2 0 1980 Date: February 1980 Negative filed at Vermont Division for Historic Preservation Description: Tinmouth Church (#4,L); Noah W. Sawyer House, (#2,Ctr.); Tinmouth School No. 6 Photograph 1/15 (#1,R), view northwest.