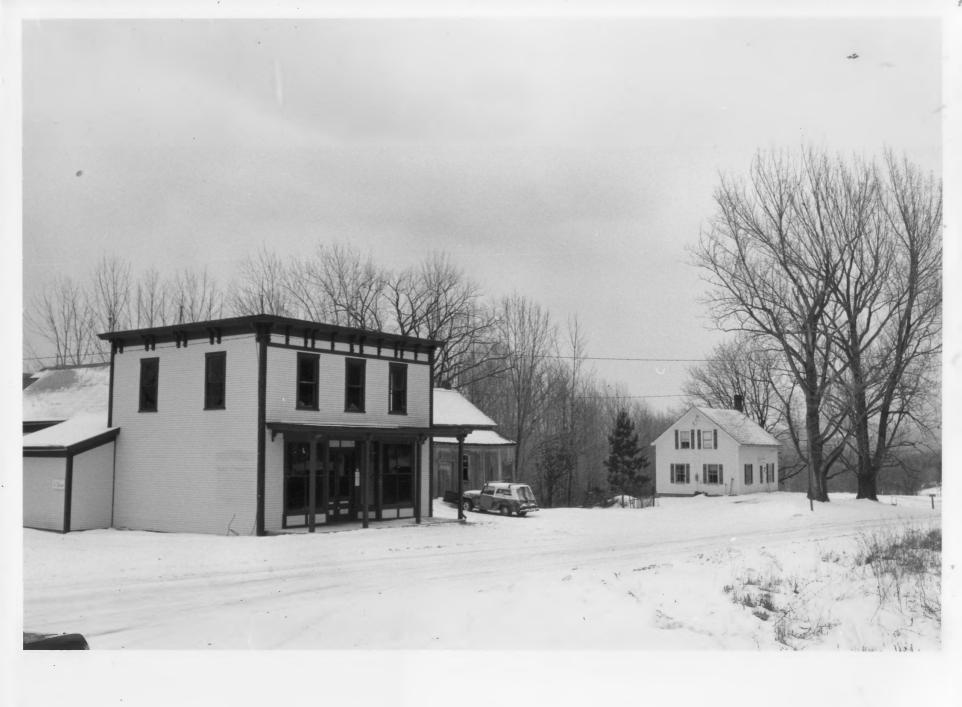

Tinmouth Historic District
Tinmouth, VT Rutland Co. MAY: 0 1980
Credit: Nancy E. Boone
Date: February 1980
Negative filed at Vermont Division for
Historic Preservation
Description: Old Tinmouth Store (#11,L); Old
Creamery (#10,Ctr.); Gilmore House (#9,R),
Photograph 2/15 view southeast.