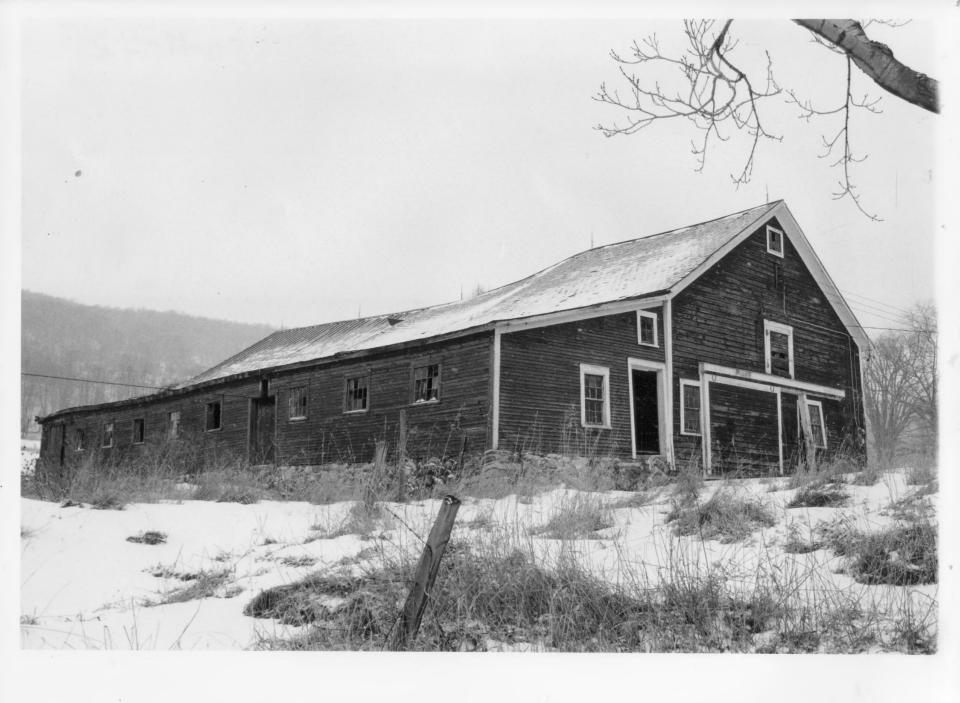

MAY 2 0 1980

80-4-35

Tinmouth Historic District

Tinmouth, VT Ruthand Co-Credit: Nancy E. Boone

Date: February 1980

Negative filed at Vermont Division for

Historic Preservation

Description: Levi Rice Barn (#6), view north-

west.

Photograph 8/15 MAY 2 0 1980

80 ft 32

JUN 2 5 1980

Tinmouth Historic District MAY 2 0 1980 Tinmouth, VT

Credit: Nancy E. Boone Date: February 1980

Negative filed at Vermont Division for

Historic Preservation