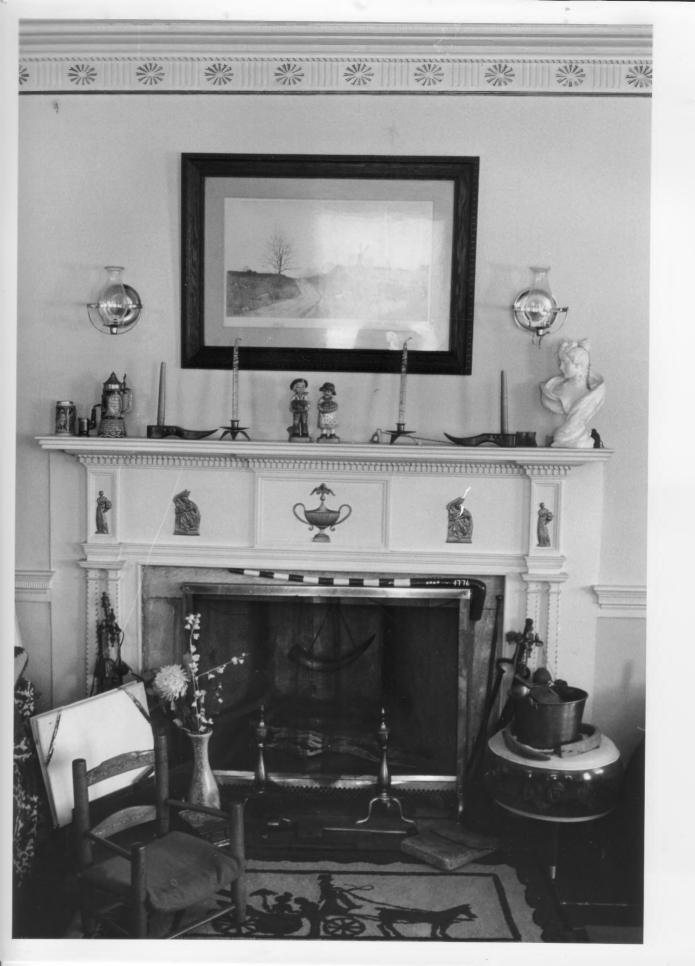

80-A7-32

JUN 2 5 1980

Tinmouth Historic District
Tinmouth, VT Ralland Ca MAY 2 0 1980
Credit: Nancy E. Boone
Date: February 1980
Negative filed at Vermont Division for
Historic Preservation
Description: Parlor detail, Noah W. Sawyer
House (#2).
Photograph 6/15