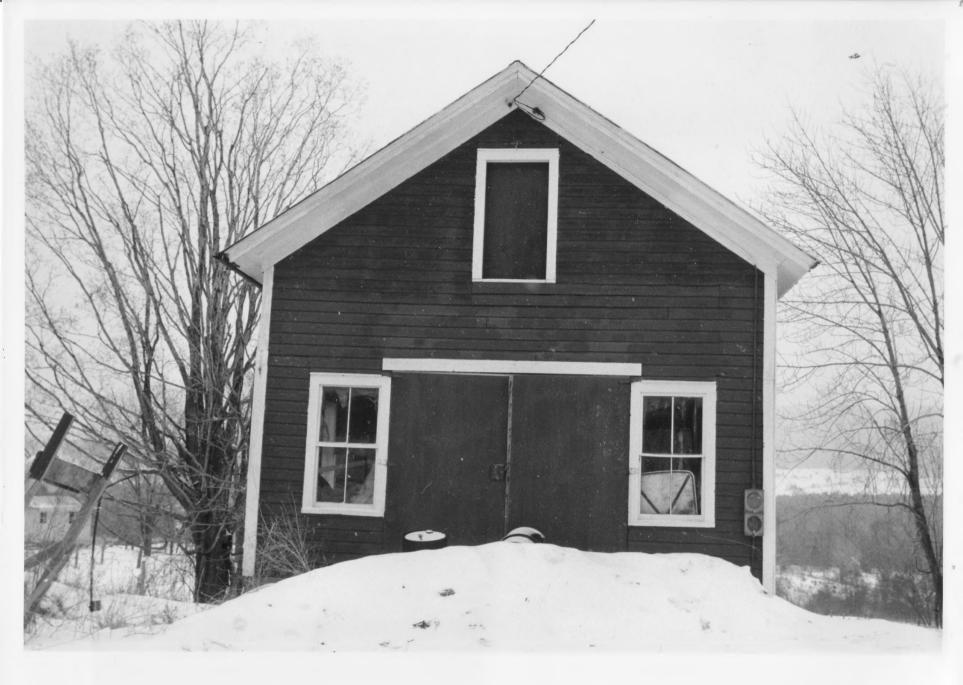

Description: Town Shed (#8), view northwest. Photograph 9/15

Tinmouth Historic District
Tinmouth, VT Rutland Ca
Credit: Nancy E. Boone
Date: February, 1980
Negative filed at Vermont Division for
Historic Preservation
Description: Gilmore House (#9), view east.
Photograph 10/15