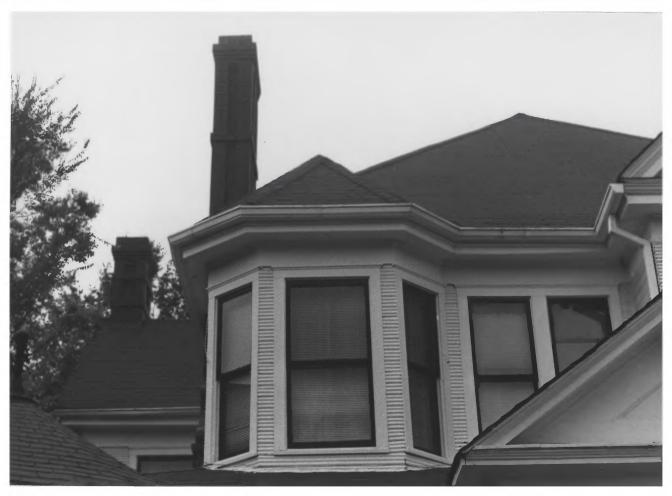

# 3 of \$7

Ross - Sewell House 909 Highland Avenue, Jackson, Madison County, Tennessee Photographer: Cate Hamilton Date: July 1982 Negative: TN Historical Commission Detail of oriel, roof line, and chimneys #4 of \$7