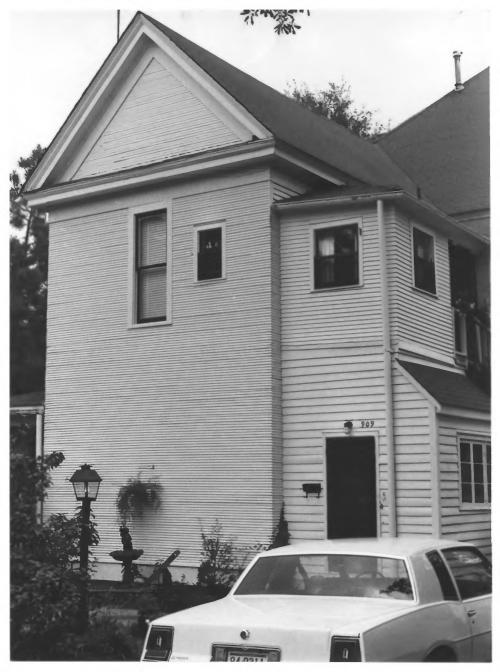

909 Highland Avenue, Jackson, Madison County, Tennessee Photographer: Cate Hamilton Date: July 1982 Negative: TN Historical Commission

Ross - Sewell House

#2 of \$7

View of Northwest Elevation

Ross - Sewell House 909 Highland Avenue, Jackson, Madison County, Tennessee Photographer: Cate Hamilton Date: July 1982 Negative: TN Historical Commission View of Rear (West) Elevation