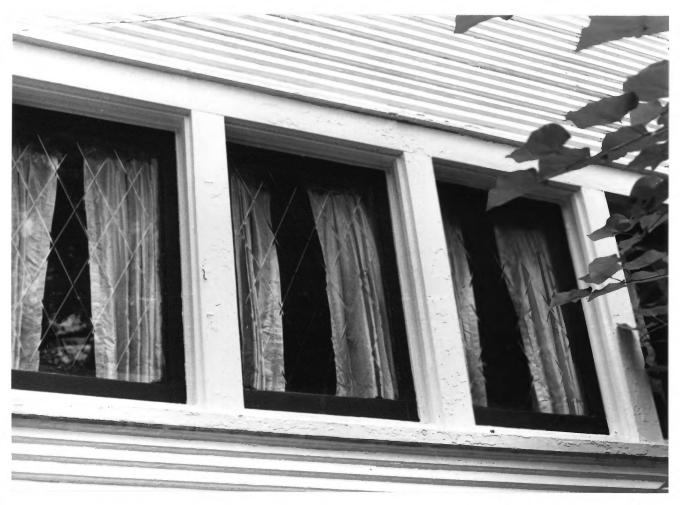

Ross - Sewell House 909 Highland Avenue, Jackson, Madison County, Tennessee Photographer: Cate Hamilton Date: July 1982 Negative: TN Historical Commission Detail of casements with cut-glass patterns # 6 of \$\delta 7