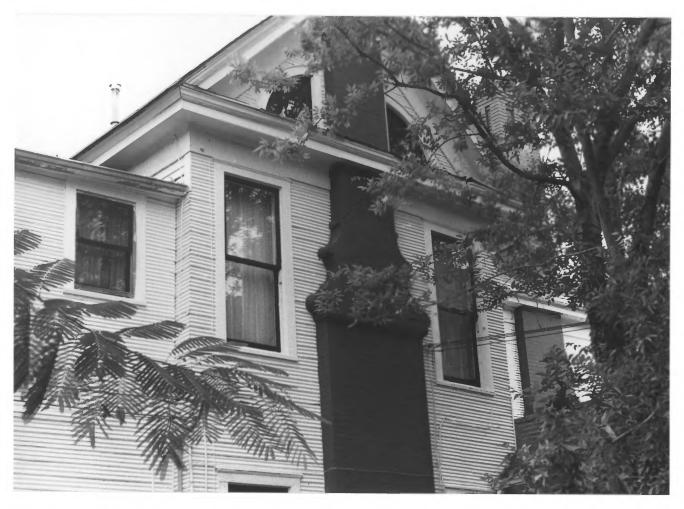

909 Highland Avenue, Jackson, Madison County, Tennessee Photographer: Cate Hamilton Date: July 1982 Negative: TN Historical Commission Detail of chimney, quarter-rounds, and beveled siding #5 of \$ 7

Ross - Sewell House