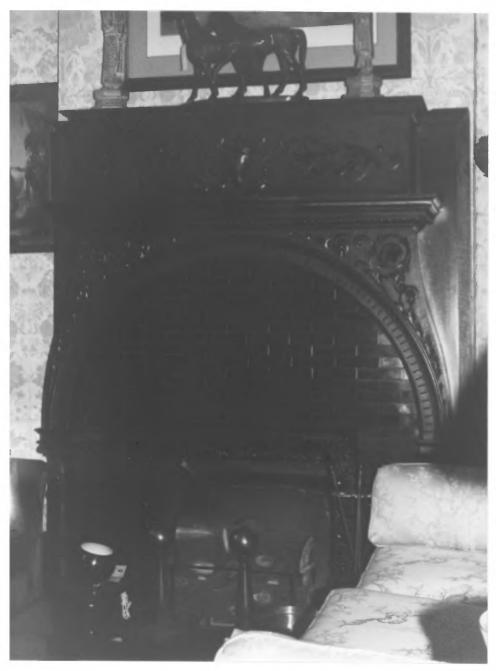

Ross-Sewell House 909 Highland Avenue, Jackson, Madison County, Tennessee Photographer: Cate Hamilton Date: July 1982 Negative: TN Historical Commission Interior, mantel