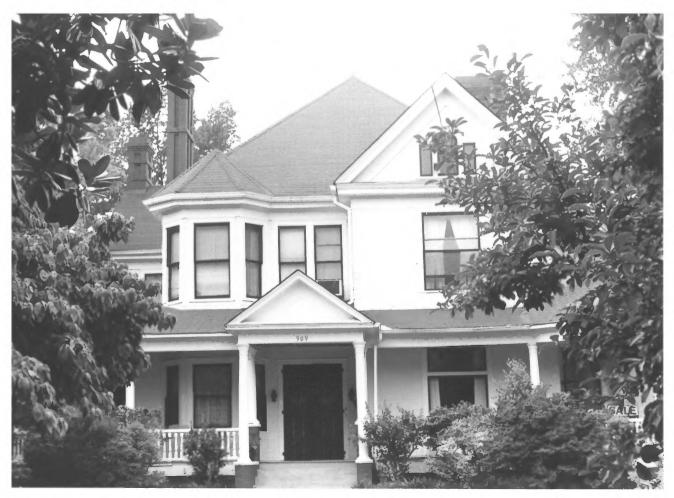

Ross - Sewell House 909 Highland Avenue, Jackson, Madison County, Tennessee Photographer: Cate Hamilton Date: July 1982 Negative: TN Historical Commission View of principle facade (East Elevation) #1 of 87