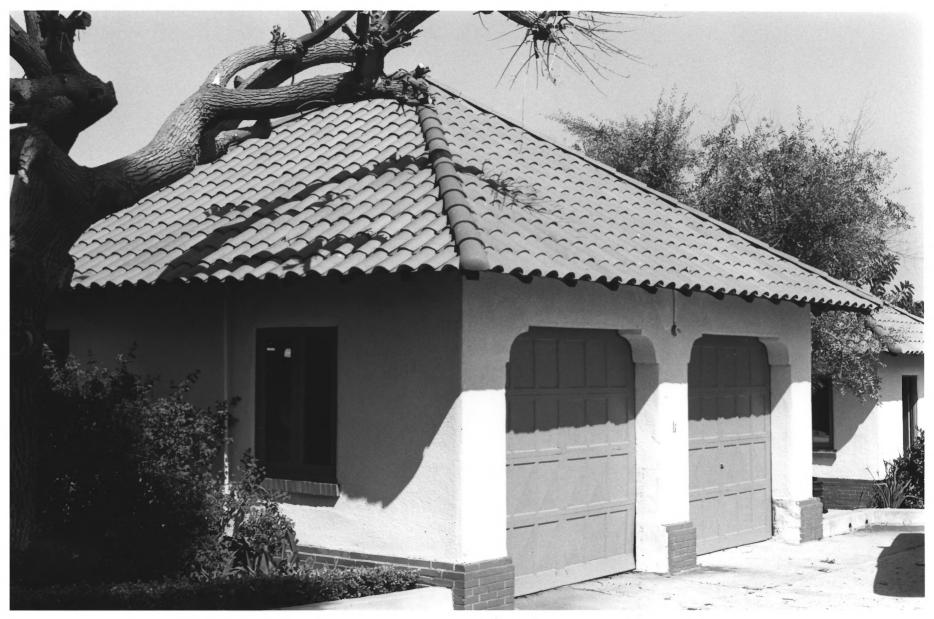

- Charles A. Braun House, 790 Vale View Drive, Vista, CA 92083
- Photographer: Rick Alexander, August 15, 1984 Negative property of San Diego Association of Governments, 1200 Third Avenue, Suite 524,
- San Diego, CA 92101
- Outbuilding #2 North garage showing details which match main house, particularly tile roof, brick stem wall and window treatment. #10 of 12 photos.