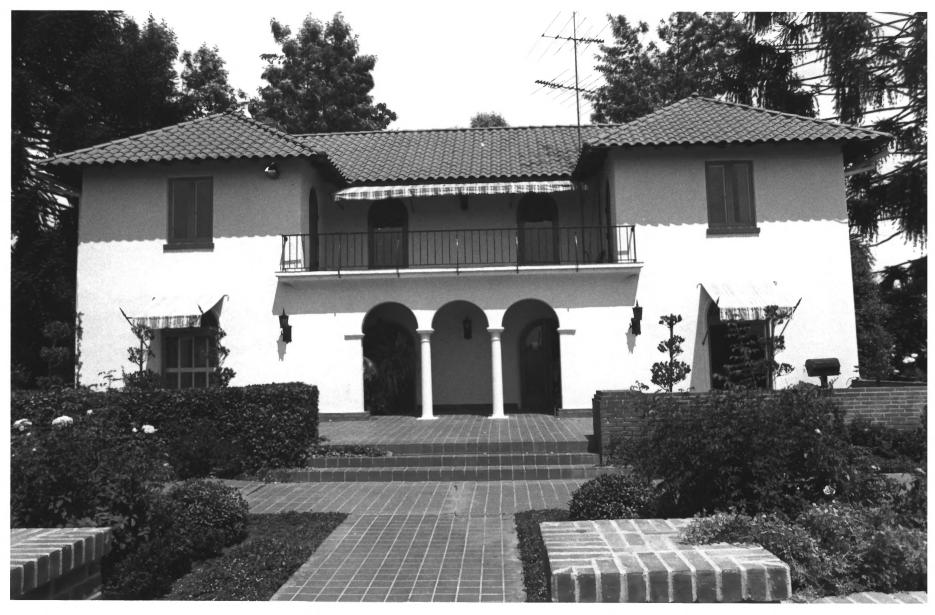

View of structure from West showing front elevation, first and second floor entrance doors, and brick porch and fishpond.

#1 of ♥ photos.

- Charles A. Braun House, 790 Vale View Drive, Vista, CA 92083
- Photographer: Rick Alexander, August 15, 1984--Negative property of San Diego Association of Governments, 1200 Third Avenue, Suite 524, San Diego, CA 92101
- View of structure from East showing rear elevation, rear entrance doors, upper gallery and brick patio.
- #2 of V photos.

- Charles A. Braun House, 790 Vale View Drive, Vista, CA 92083
- Photographer: Rick Alexander, August 15, 1984--Negative property of San Diego Association of Governments, 1200 Third Avenue, Suite 524, San Diego, CA 92101
- View of structure from North showing upper floor casement windows, tile roof and brick stemwall. #3 of photos.