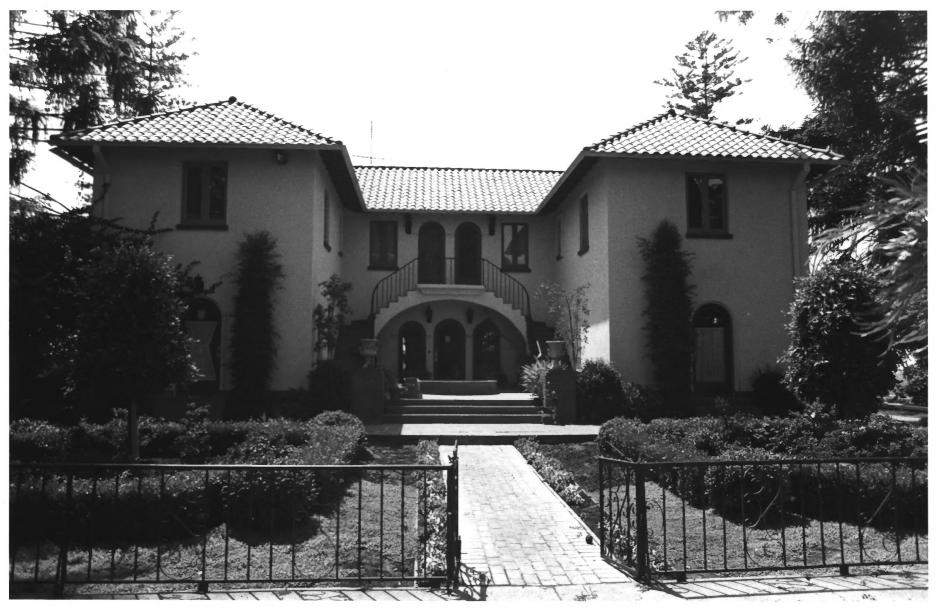

Charles A. Braun House, 790 Vale View Drive, Vista, CA 92083

Photographer: Rick Alexander, August 15, 1984--Negative property of San Diego Association of Governments, 1200 Third Avenue, Suite 524, San Diego, CA 92101

View of structure from West showing front elevation, first and second floor entrance doors, and brick porch and fishpond.

#1 of ♥ photos.

- Charles A. Braun House, 790 Vale View Drive, Vista, CA 92083
- Photographer: Rick Alexander, August 15, 1984--Negative property of San Diego Association of Governments, 1200 Third Avenue, Suite 524, San Diego, CA 92101
- View of structure from East showing rear elevation, rear entrance doors, upper gallery and brick patio.
- #2 of V photos.