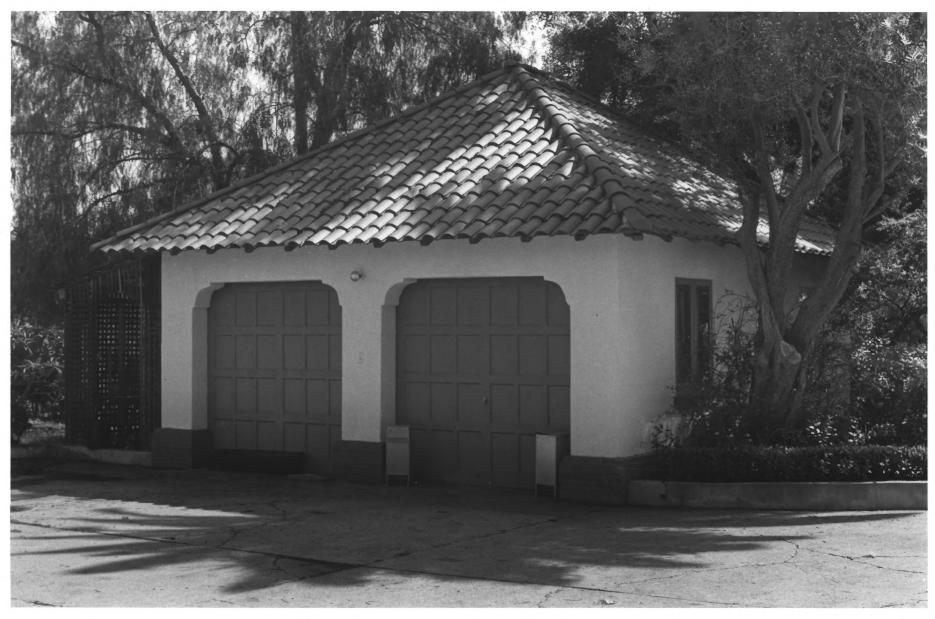

- Charles A. Braun House, 790 Vale View Drive, Vista, CA 92083
- Photographer: Rick Alexander, August 15, 1984 Negative property of San Diego Association of Governments, 1200 Third Avenue, Suite 524, San Diego, CA 92101 Outbuilding #3, South garage #11 of 12 photos.