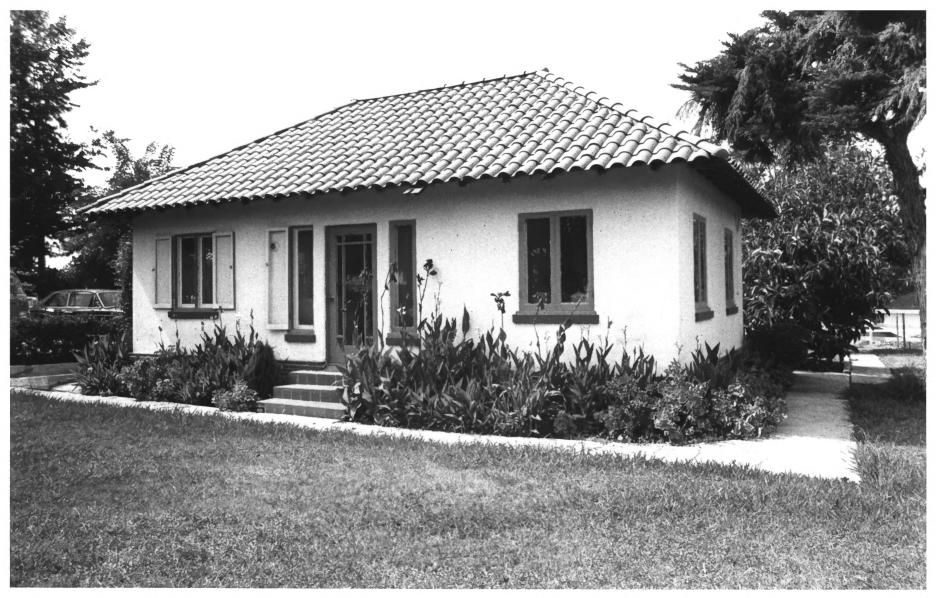

- Charles A. Braun House, 790 Vale View Drive, Vista, CA 92083
- Photographer: Rick Alexander, August 15, 1984--Negative property of San Diego Association of Governments, 1200 Third Avenue, Suite 524, San Diego, CA 92101
- Photo of house; one of five extant outbuildings. #9 of # photos.