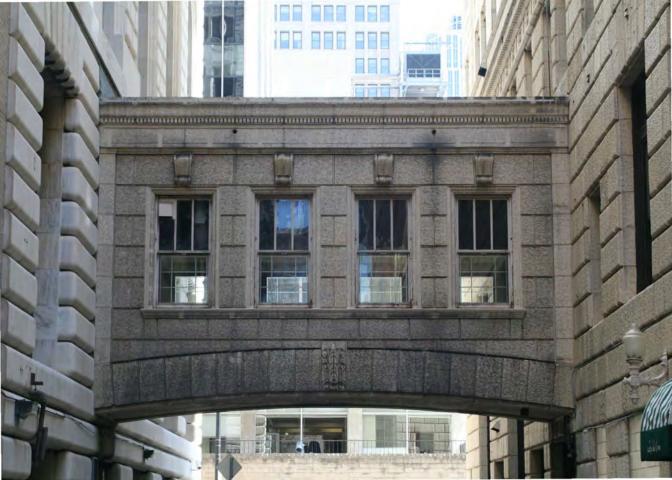

The Annex, completed in 1928, is built on a 1.15 acre lot. The site is rectangular, approximately 210 feet along Vine and 252 feet along Third Street. The building is built to the lot lines except at the west where the six bays are set east from the west property line by roughly 36 feet. The building is steel frame/cast-in-place concrete. It is built on a rectilinear, mostly consistent, grid 9 bays along the east-west axis and nine bays north and south. The site itself slopes substantially from the north down toward Third Street at the south. There are no character-defining landscape features.

In form, the building is rectilinear but complex. In total, beginning on Third Street, the structure has ten floors plus a below grade garage floor plus rooftop penthouses. Floors 1 through 4 extend the length and breadth of the building with a floor plan of 47,528 square feet. Beginning at the floor 5, and to floor 8, are light wells at the south, north and east. The south light well,

The building fronts east onto Vine Street but the south and north elevations are similar in materials. This includes a granite base, rusticated and smooth beige and white terra cotta, one-over-one, metal framed windows at the lower floors and terra cotta blue and white floral surrounds on the upper floors. Materials and decoration parallel the primary building. The west elevation is largely utilitarian with brick facing; the building was conceived as a 26-story structure to be built in stages; only the first stage was completed and it is believed that the expansion would have resulted in the west elevation being expanded to mirror the east.