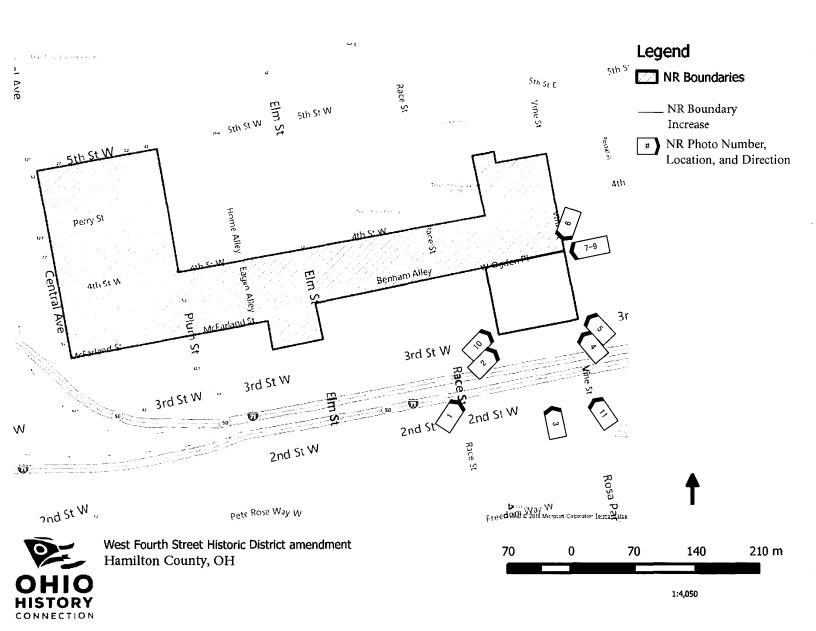

West Fourth Street Historic District, Amendment Name of Property

Hamilton, Ohio County and State

along Third Street, is two bays deep and 3 bays across (approximately 56 feet by 84 feet); it is centered on the property line, but off-center west for the building. The north light well, along the W. Ogden Place alleyway, mirrors the location of the south and is similar in length but set back only one bay (28 feet by 56 feet). The east light well is centered on Vine Street; it is three bays across and a bay and a half deep (approximately 32 feet by 84 feet. Floors 9 and 10 are similar, largely rectilinear, five bays deep and seven bays across, located at the center west of the structure, but also including a bump-out at the north three bays across and one bay deep. These divisions are marked by complex decorative belt courses. The building has multiple roof levels. These are flat, generally with a tall parapet at the perimeter. The roof decks are covered with a modern bituminous membrane. Bridges over W. Ogden Place at the third and seventh floors connect the Annex to the Tower. The two bridges, although built at the same time, are architecturally distinct, though of similar materials and overall design. Both are steel-frame, largely rectilinear with a slightly arched base, rusticated terra cotta cladding, and flat copper roofs. There are four identical windows spanning across both the east and west elevations. The third floor bridge is the more decorative of the two and decorated more closely to that of both the 1913 Tower and adjacent Annex. The windows are three-over-one, square double hung with a pronounced sill spanning across the four openings with keystones above each windows. The arch below has a keystone similar to those over the windows. The cornice is also pronounced with dental detail. The upper bridge at the seventh floor is more restrained with four arched, three-over-three windows set into a punched opening. By way of example of the restraint, here the arch lacks the keystone and the cornice is much less pronounced and detailed.

When constructed, the Annex was intended to be complementary and integral to the 1913 Tower. The two bridges were intended to facilitate movement of employees through the building. The Annex provided parking for select employees. It also housed the medical department, lunch room, meeting rooms, and similar employee amenities. Even today, although under different ownership, the bridges provide access to employees to the Tower to parking in the Annex's garage.