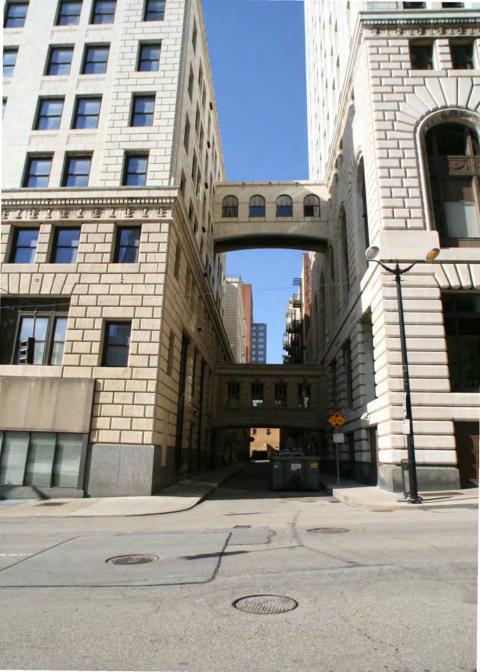

West Fourth Street Historic District, Amendment Name of Property

Hamilton, Ohio County and State

along Third Street, is two bays deep and 3 bays across (approximately 56 feet by 84 feet); it is centered on the property line, but off-center west for the building. The north light well, along the W. Ogden Place alleyway, mirrors the location of the south and is similar in length but set back only one bay (28 feet by 56 feet). The east light well is centered on Vine Street; it is three bays across and a bay and a half deep (approximately 32 feet by 84 feet. Floors 9 and 10 are similar, largely rectilinear, five bays deep and seven bays across, located at the center west of the structure, but also including a bump-out at the north three bays across and one bay deep. These divisions are marked by complex decorative belt courses. The building has multiple roof levels. These are flat, generally with a tall parapet at the perimeter. The roof decks are covered with a modern bituminous membrane. Bridges over W. Ogden Place at the third and seventh floors connect the Annex to the Tower. The two bridges, although built at the same time, are architecturally distinct, though of similar materials and overall design. Both are steel-frame, largely rectilinear with a slightly arched base, rusticated terra cotta cladding, and flat copper roofs. There are four identical windows spanning across both the east and west elevations. The third floor bridge is the more decorative of the two and decorated more closely to that of both the 1913 Tower and adjacent Annex. The windows are three-over-one, square double hung with a pronounced sill spanning across the four openings with keystones above each windows. The arch below has a keystone similar to those over the windows. The cornice is also pronounced with dental detail. The upper bridge at the seventh floor is more restrained with four arched, three-over-three windows set into a punched opening. By way of example of the restraint, here the arch lacks the keystone and the cornice is much less pronounced and detailed.