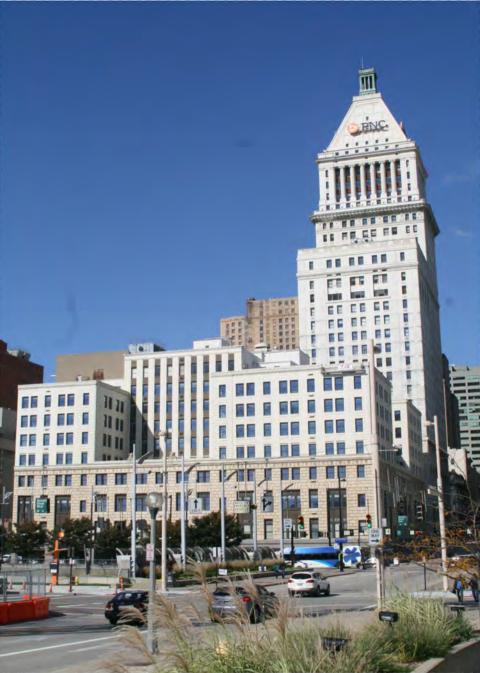

## **Summary Paragraph**

The West Fourth Street Historic District was originally listed on the National Register in 1976. The 1976 nomination included properties along W. Fourth St. (and W. Fifth) between Central and Plum. In 1979 the historic district was expanded to include properties along the south side of W. Fourth between Plum and Race. In 2007, the district was expanded eastward along Fourth Street to Vine Street. Among the contributing properties added to the district was the 1913 Union Central Life Insurance Company Building located at 9 W. Fourth. However, the nomination failed to include within the verbal boundary description and historic district boundary map the Union Central Life Insurance Company Annex, completed in 1928. The Annex was completed within the district's period of significance. The Annex was designed in the same style as the Tower and connected to the Tower at the time of the Annex's construction by several enclosed bridges spanning W. Ogden Place running between the two buildings. At the time of its construction the Annex was functionally and physically connected to the Tower. As such, under National Register guidelines, the Annex should have been included within the West Fourth Street Historic District boundary increase that included the Union Central Life Insurance Company building.

#### **West Fourth Street Historic District**

The West Fourth Street Historic District was first listed in the National Register of Historic Places in 1976. The original district was bounded by Fifth Street, Plum Street, McFarland Street, and Central Avenue. It included 39 buildings and was important for reflecting the expansion of the central business district. In 1979, the district was expanded eastward to include eleven additional buildings between Plum, Elm, and Race streets; at that time, the period of significance was extended to 1930. In 2007, the district was again expanded one block east to Vine Street, adding nine buildings. The district expansion is significant under Criterion C for Architecture with a period of significance from 1856 to 1930.

## **Union Central Life Insurance Company Building**

Included in the most recent expansion was the 1913 Union Central Life Insurance Company Building designed by Cass Gilbert. The nomination describes this building as a 495-foot, 24-story terra cotta tower topped by an extravagant pyramidal roof. The nomination continues by noting the heavily rusticated lower floors with tall arched windows that feature low-relief metal panels and radiating voussoirs. "The upper stories are lavish with foliated mutules, cartouches, dentil bands and egg-and-dart moldings. Above the 23<sup>rd</sup> floor is a four-sided façade of massive lonic columns in antis, with squared pilasters at the corners. Perched atop the roof is the building's most distinctive feature: a small temple, built of copper, which conceals a smokestack. This architectural fancy is modeled on the tomb of King Mausolus in Asia Minor, one of the Seven Wonders of the Ancient World."

#### Union Central Life Insurance Company Building Annex

The description goes on to mention "In 1926 (sic), a Neo-Classical Revival-style rear additionalso designed by Garber and Woodward . . . " Although mentioned, the Annex was erroneously not included within the nomination. The historic district boundary ran along W. Ogden Place that runs between the Tower and the Annex.