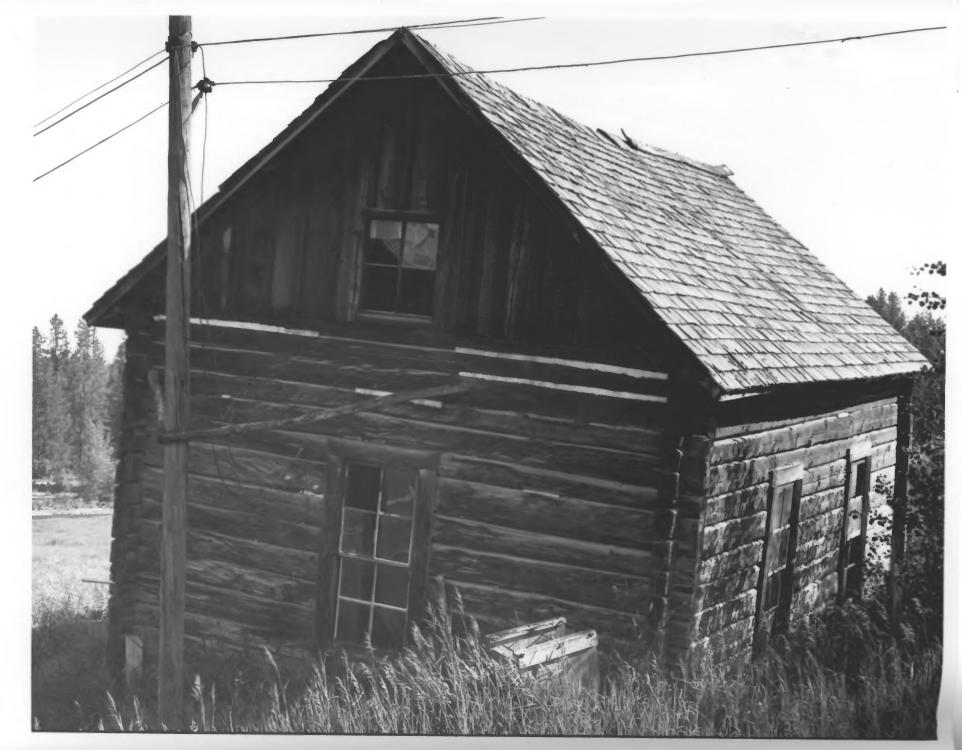

Long Valley Finnish Structures (Thematic Group) John S. Johnson (Sampila) Homestead, site #7 Log House Long Valley, Valley, County, Idaho

Photographer: Alice Koskella July, 1980

Negative on file in the Koskella Finnish Collection, available through the Idaho State Historical Society

View from northwest

Photograph one of two

Long Valley Finnish Structures (Thematic Group) John S. Johnson (Sampila) Homestead, site #7 Log House Long Valley, Valley County, Idaho

Photographer: Alice Koskella July, 1980