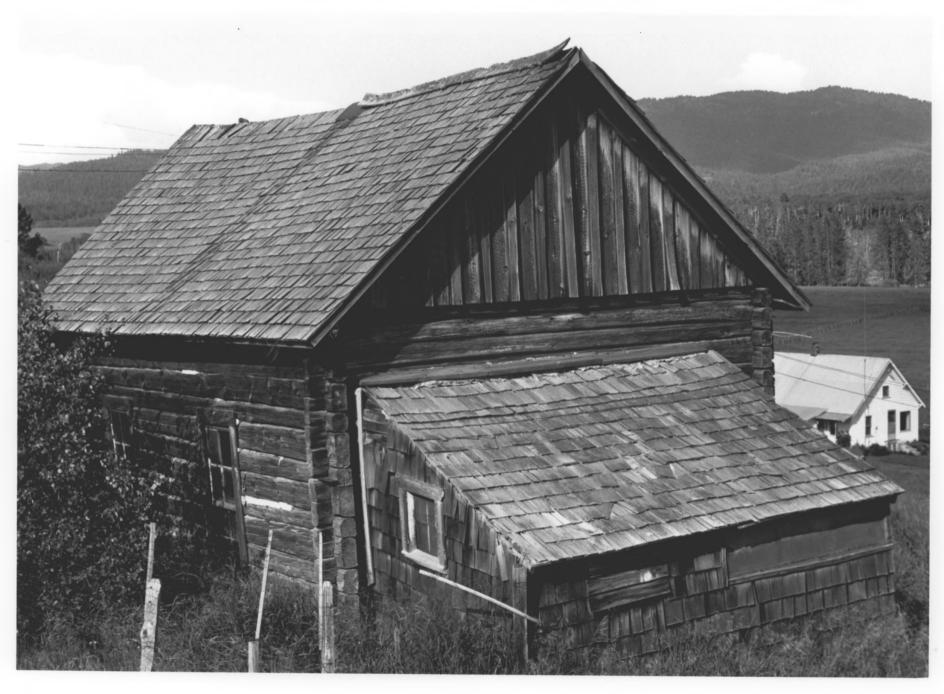

Negative on file in the Koskella Finnish Collection, available through the Idaho State Historical Society

View from southwest

Photograph two of two

```
Long Valley Finnish Structures (Thematic Group)
John S. Johnson (Sampila) Homestead, site #7
Sauna
```