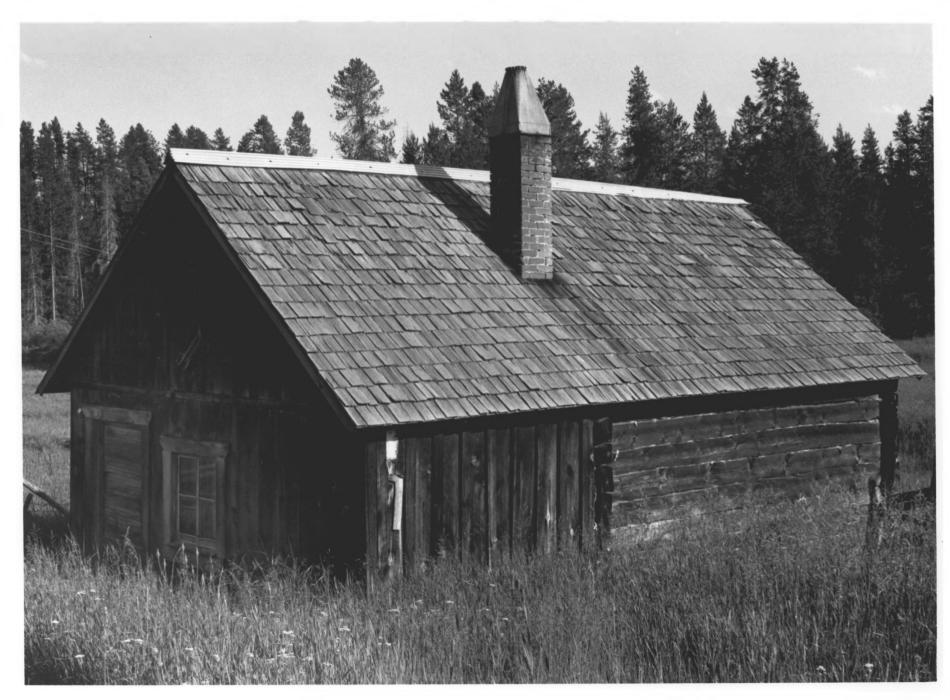

```
Long Valley, Valley County, Idaho
```

```
Photographer:
Alice Koskella
July, 1980
```

Negative on file in the Koskella Finnish Collection, available through the Idaho State Historical Society

View from northwest

Photograph one of one