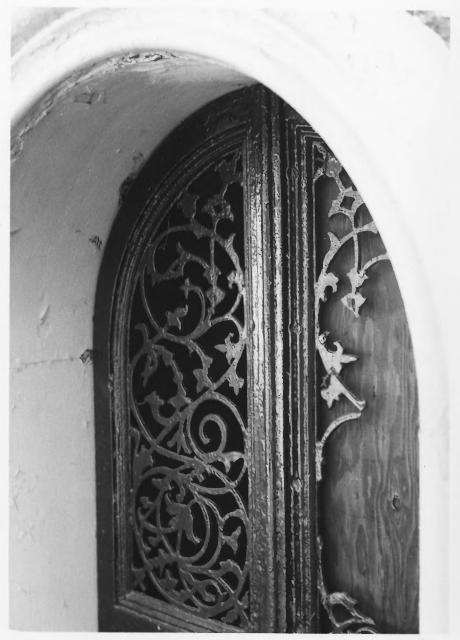

1 NAME

HISTORIC

Weiskittel-Roehle Burial Vault

AND/OR COMMON

Weiskittel Cast Iron Burial Vault

2 LOCATION Northwest corner of Section P, London ParkCemetary.

CITY. TOWN
Baltimore

\_\_\_VICINITY OF

COUNTY
Baltimore City

STATE Maryland

3 PHOTO REFERENCE

PHOTO CREDIT Nancy

Nancy Miller

DATE OF PHOTO September 1975

**NEGATIVE FILED AT** 

**IDENTIFICATION** 

DESCRIBE VIEW, DIRECTION, ETC. IF DISTRICT, GIVE BUILDING NAME & STREET

PHOTO NO.

Burial Vault gates

# 1.43

Form No. 10-301a (Rev. 10-74)

UNITED STATES DEPARTMENT OF THE INTERIOR
NATIONAL PARK SERVICE

NATIONAL REGISTER OF HISTORIC PLACES PROPERTY PHOTOGRAPH FORM

FOR NPS USE ONLY
RECEIVED JAN 2 7 1976

DATE ENTERED MAY 1 9 1976