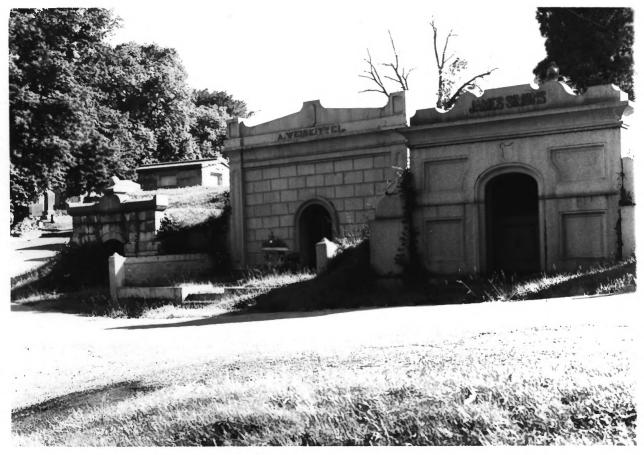

## SEE INSTRUCTIONS IN HOW TO COMPLETE NATIONAL REGISTER FORMS TYPE ALL ENTRIES -- ENCLOSE WITH PHOTOGRAPH

1 NAME

HISTORIC

Weiskittel-Roehle Burial Vault

AND/OR COMMON

Weiskittel Cast Iron Burial Vault

2 LOCATION

CITY, TOWN

Northwest corner of Section P, London Park Cemetary
\_\_\_VICINITY OF COUNTY STATE

3 PHOTO REFERENCE

Nancy Miller

DATE OF PHOTO September 1975

**NEGATIVE FILED AT** 

PHOTO CREDIT

4 IDENTIFICATION

DESCRIBE VIEW, DIRECTION, ETC. IF DISTRICT, GIVE BUILDING NAME & STREET

PHOTO NO.

View from West

# 2 1/3

Form No. 10-301a (Rev. 10-74)

UNITED STATES DEPARTMENT OF THE INTERIOR NATIONAL PARK SERVICE