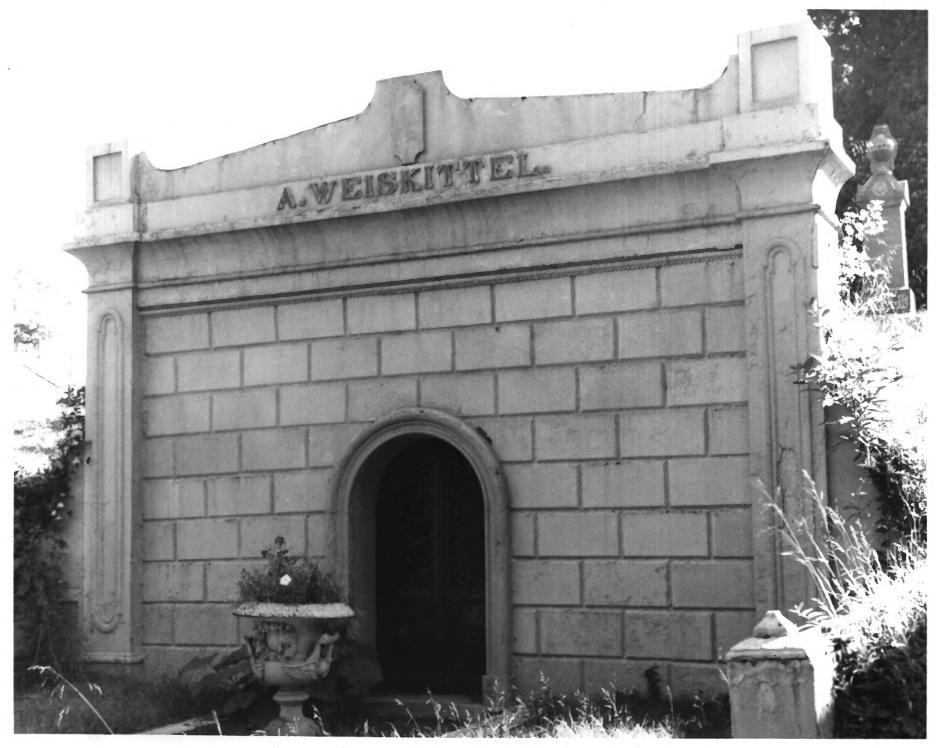

1 NAME Weiskittel-Roehle Burial Vault

HISTORIC

AND/OR COMMON

Weiskittel-Cast Iron Burial Vault

2 LOCATION

CITY, TOWN

3 PHOTO REFERENCE

PHOTO CREDIT Nancy Miller

BATE OF PHOTO September 1975

**NEGATIVE FILED AT** 

4 IDENTIFICATION

DESCRIBE VIEW, DIRECTION, ETC. IF DISTRICT, GIVE BUILDING NAME & STREET

PHOTO NO.

West facade

# 3 2/3