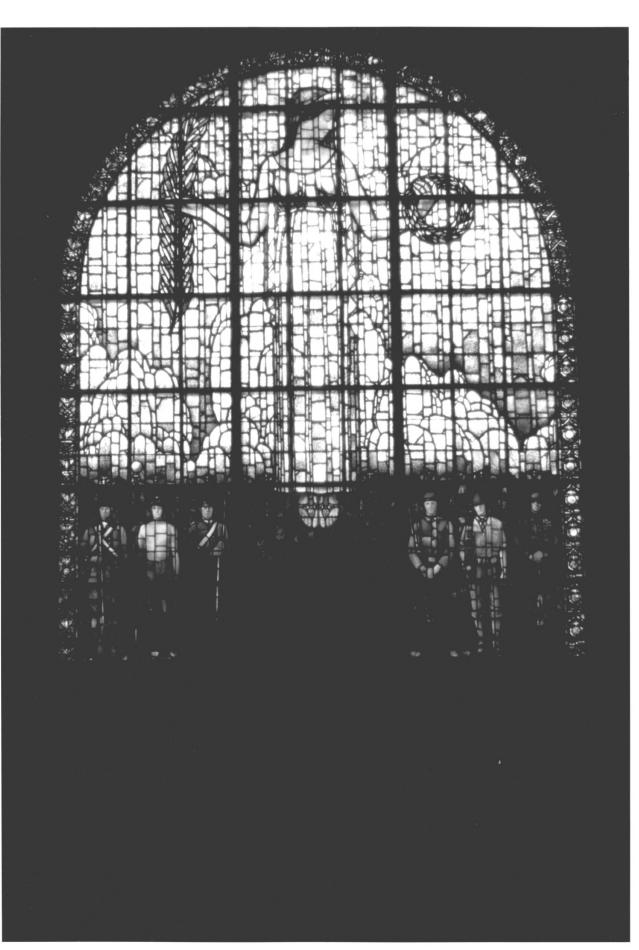

May's Island Historic District

May's Island Historic District Cedar Rapids, Linn Co., Iowa Credit: Edward Sauter Neg. at: Brown Healey Bock, CR. Date: March, 1977 View: Window by Grant Wood, Memorial Building FEB 1 0 1978 OCT 1 9 1978