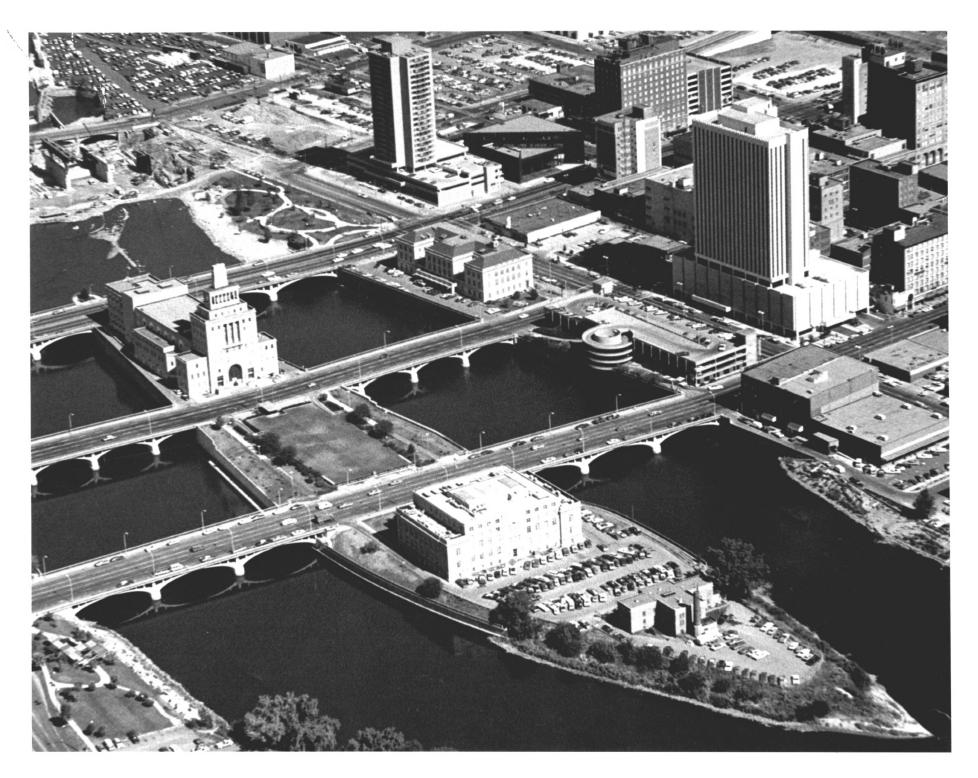

May's Island Historic District Cedar Rapids, Linn Co., Iowa Credit: R.J. Thorpe Neg. at: Cedar Rapids Planning Dept. Date: 1976 1 9 1978 View: aerial, showing entire island and Federal Building, from south FEB 101978