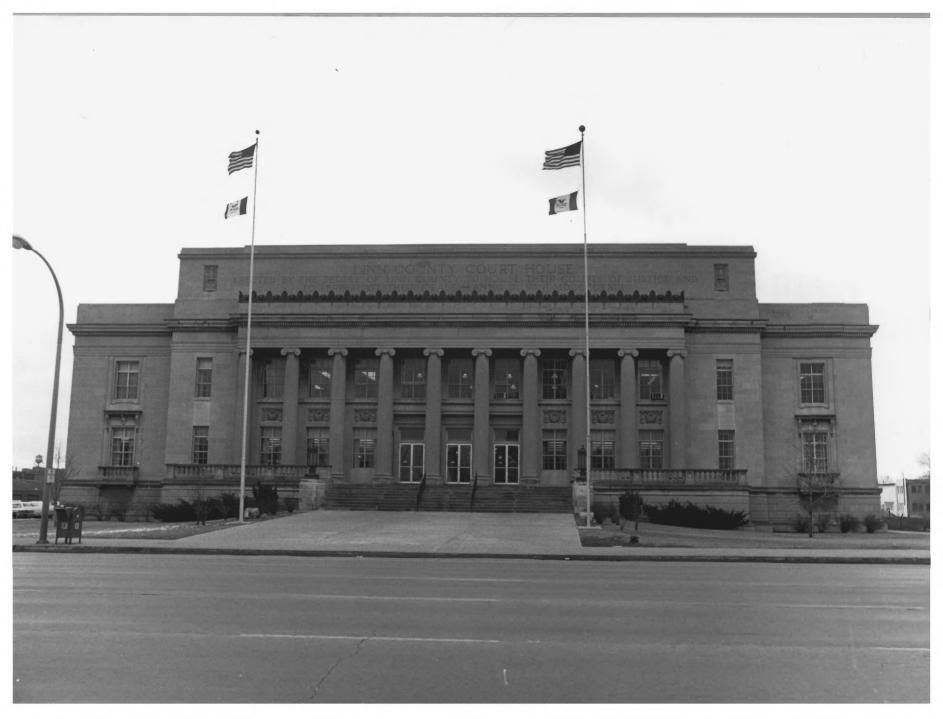

CGT 19 1978 B 1 0 1978

27

May's Island Historic District Cedar Rapids, Linn Co., Iowa Credit: Edward Sauter Neg. at: Brown Healey Bock, CR. Date: March, 1977 View: Linn County Courthouse, from NW OCT 19 1978 FEB 1 0 1978