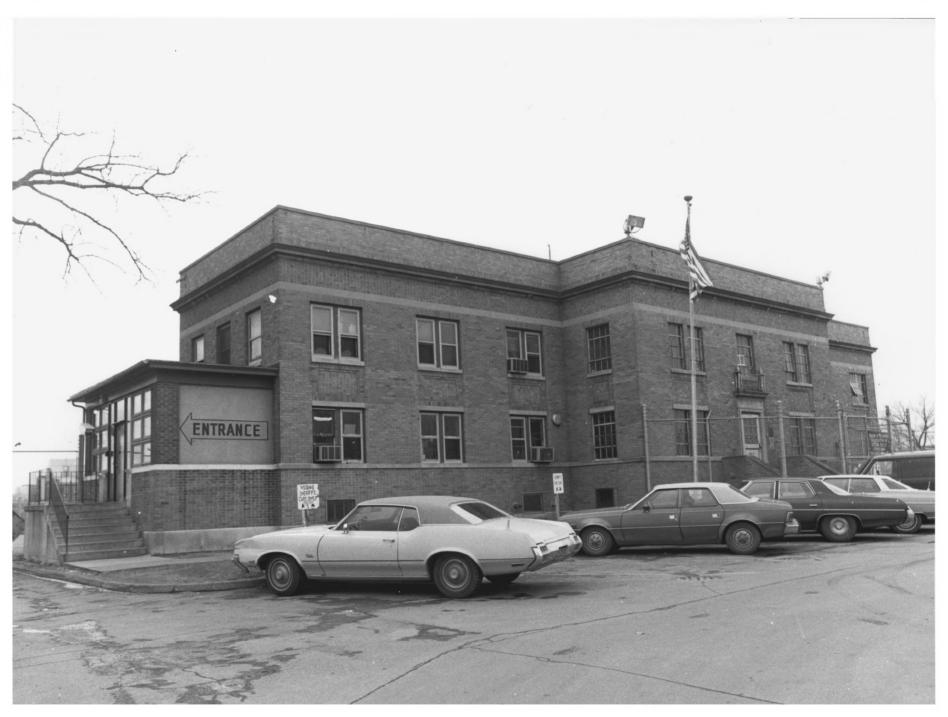

May's Island Historic District Cedar Rapids, Linn Co., Iowa Credit: Edward Sauter Neg. at: Brown Healey Bock, CR. Date; March, 1977 View: Linn Co. Jail, from north

OCT 19 1978 FEB 10 1978

Cedar Rapids, Linn Co., Iowa Credit: Edward Sauter Neg. at: Sauter, R.R., Lisbon IA Date: July 1977 View: Federal Building, from north 007 19 1978 FEB 1 0 1978