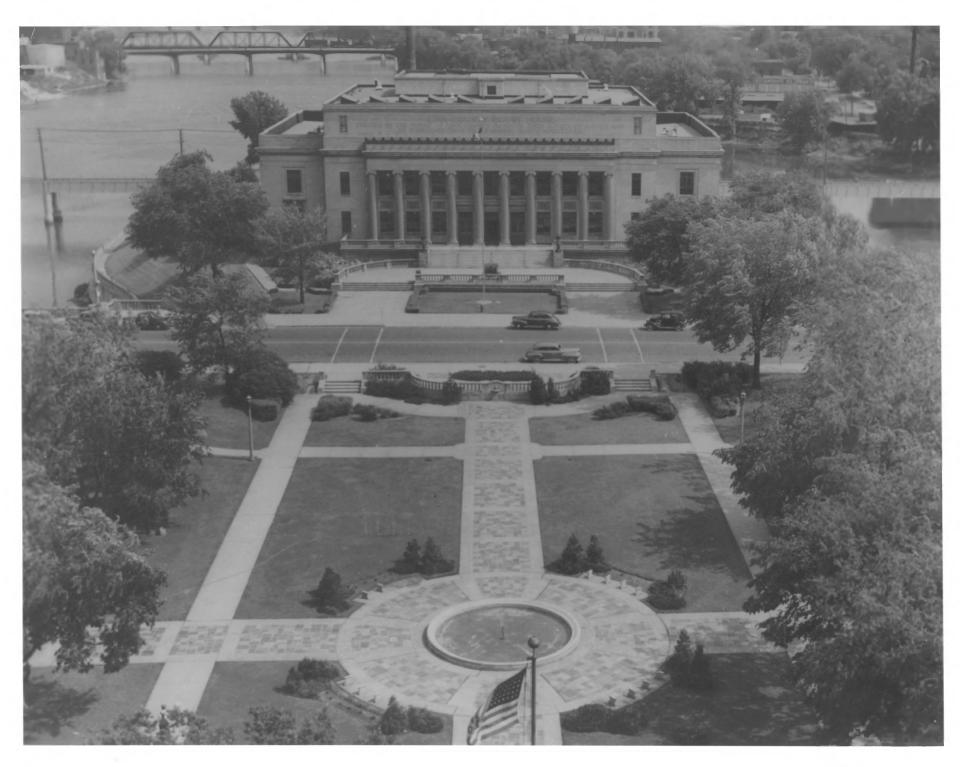

Photographer unknown DCT 19 1978 View: Linn Co. Courthouse, from NNW, showing portion of original landscaping FEB 101978

May's Island Historic District Cedar Rapids, Linn Co., Iowa

May's Island Historic District Cedar Rapids, Linn Co., Iowa Credit: Edward Sauter Neg. at: Borwn Healey Bock, CR. Date: March 1977 View: Memorial Building, from south