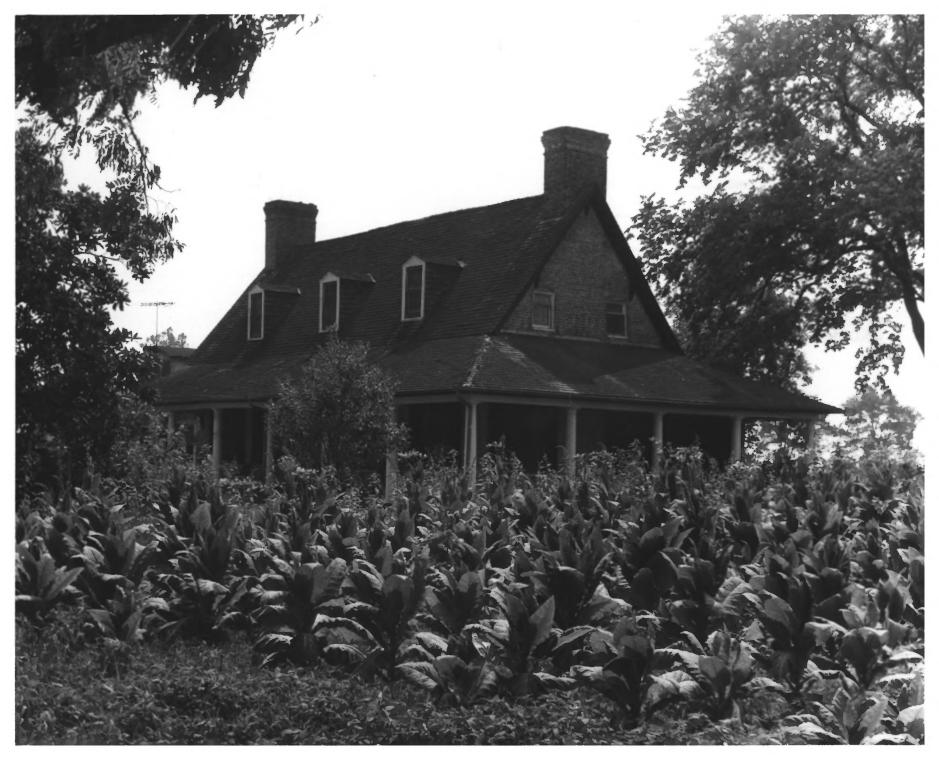

## UNITED STATES DEPARTMENT OF THE INTERIOR NATIONAL PARK SERVICE NATIONAL REGISTER OF HISTORIC PLACES PROPERTY PHOTOGRAPH FORM

(Type all entries - attach to or enclose with photograph)

| 1. NAME                       |                               |                                |
|-------------------------------|-------------------------------|--------------------------------|
|                               | AND/OR HISTORIC               | NUMERIC CODE (Assigned by NPS) |
| Ocean Hall                    |                               |                                |
| 2. LOCATION                   |                               |                                |
| STATE                         | COUNTY                        | TOWN                           |
| Marvland                      | St. Mary's                    | Bushwood                       |
| 3. PHOTO REFERENCE            | hwood Road at Bushwood (Warf) | NEGATIVE FILED AT              |
| PHOTO CREDIT                  | DATE                          | Maryland Historical Trust      |
|                               |                               | 2525 Riva Road                 |
| Michael Bourne                | September 1971                |                                |
| 4. IDENTIFICATION             | 1                             | Annapolis, Maryland 21401      |
| DESCRIBE VIEW, DIRECTION, ETC |                               | RECEIVED                       |
| Northeast elevation           |                               | SEP. 2 4 1973                  |