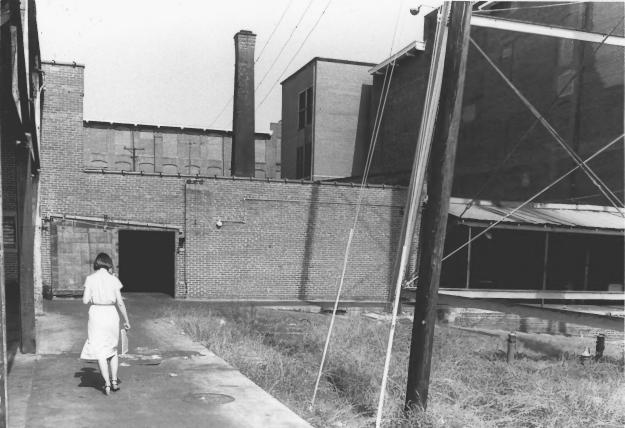

Columbia Mills Building Richland County, South Carolina John Wells, September 1981 S.C. Department of Archives and History Main factory building, south elevation Photo #1

Columbia Mills Building Richland County, South Carolina John Wells, September 1981 S.C. Department of Archives and History Main factory building on right; addition at left background; cotton shed on left foreground; boiler house at center; base of water tower at right foreground Photo #2