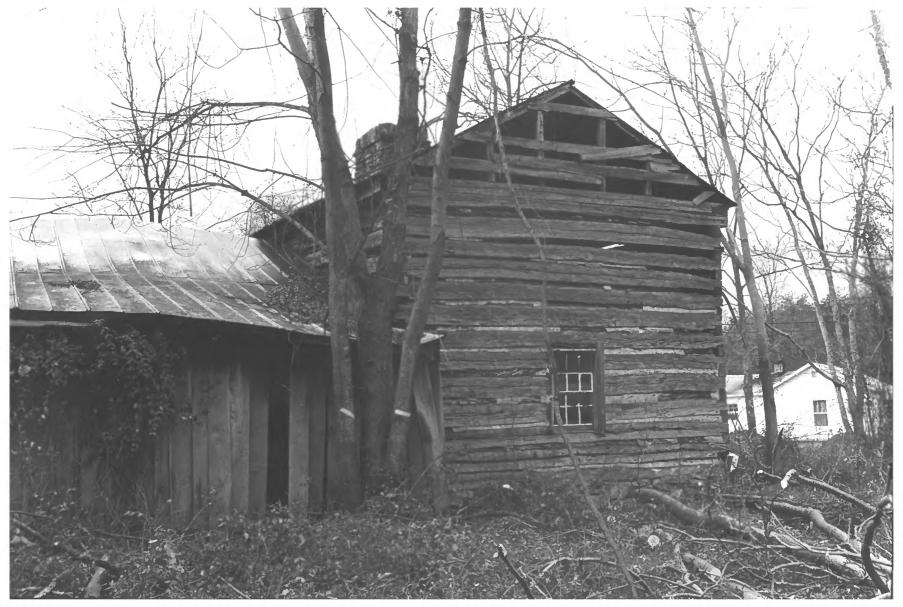

## MAR 2 1977

CONNER TOLL HOUSE

SIGNAL MOUNTAIN, TN

PHOTO BY: Kay Gaston

DATE: October 1975

Hamilton Co.

MAR 2 1977

NEG: Walden's Ridge Historical Society East elevation, before restoration, facing

west northwest

РНОТО #3 0-6 И AUG 2 2 1977

- CONNER TODL HOUSE Hamilton (a) SIGNAL MOUNTAIN, TN PHOTO BY: Kay Gaston DATE: Ganuary 1977 NEG: Walden's Ridge Historical Society East elevation, after restoration, facing west
- РНОТО #4 6 [] AUG 2 2 1977 MAR 2 1977