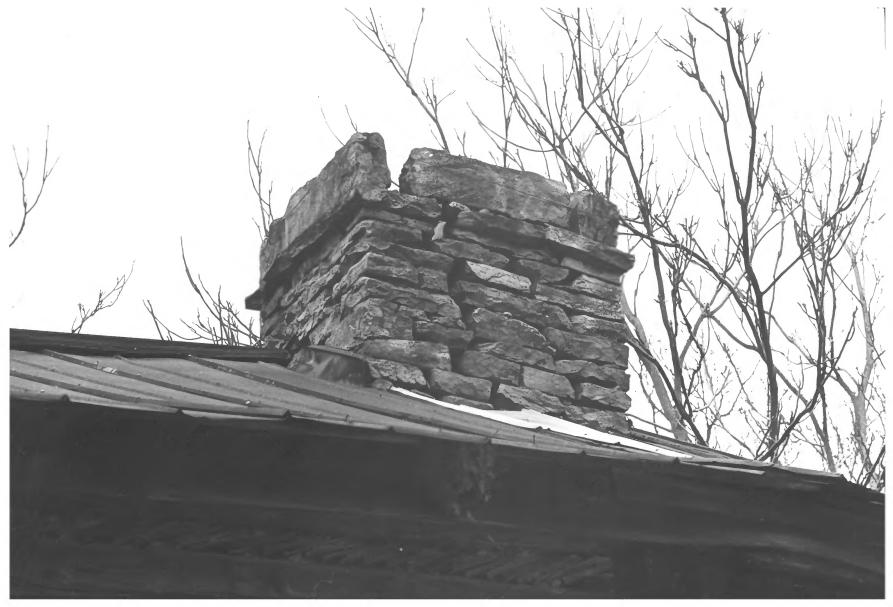

### MAR 2 1977

Homilton Co.

MAR 2 1977

- CONNER TOLL HOUSE
- SIGNAL MOUNTAIN, TN
- PHOTO BY: Kay Gaston
- DATE: October 1975
- NEG: Walden's Ridge Historical Society Detail, chimney, before restoration PHOTO #9 Cf \|