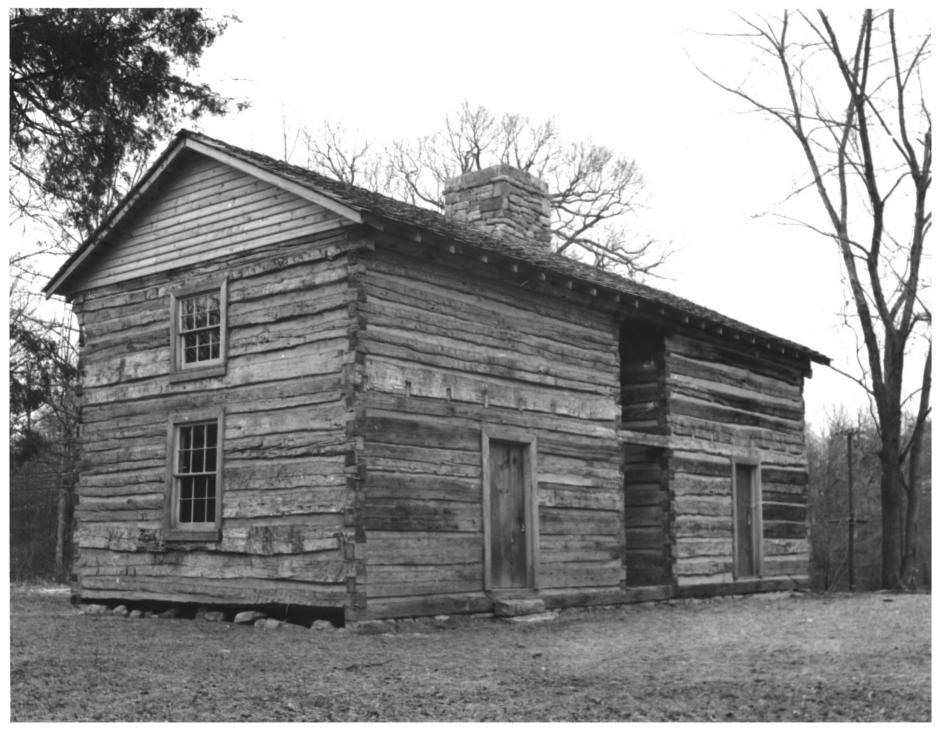

# CONNER TOLL HOUSE Hamilton G.

- SIGNAL MOUNTAIN, TN
- PHOTO BY: Kay Gaston
- DATE: January 1977
- NEG: Walden's Ridge Historical Society
- West and south elevations, after restoration,
  - facing northeast
- PHOTO #8 of 11 AUG 2 2 1977