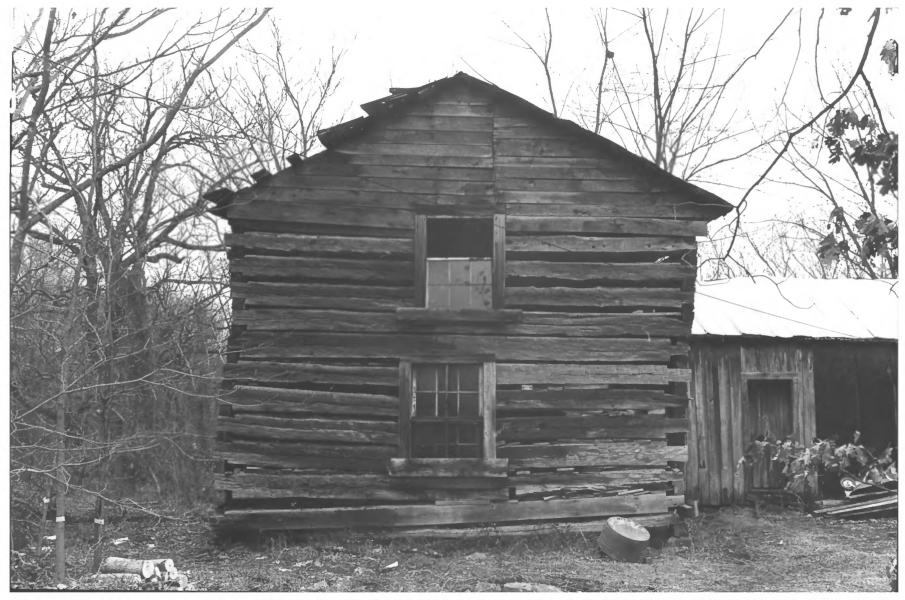

## Hamilton Co.

MAR 2 1977

- CONNER TOLL HOUSE SIGNAL MOUNTAIN, TN
- PHOTO BY: Kay Gaston
- DATE: October 1975
- NEG: Walden's Ridge Historical Society
- South elevation, before restoration,

facing north

РНОТО #7 07 11 AUG 2 2 1977