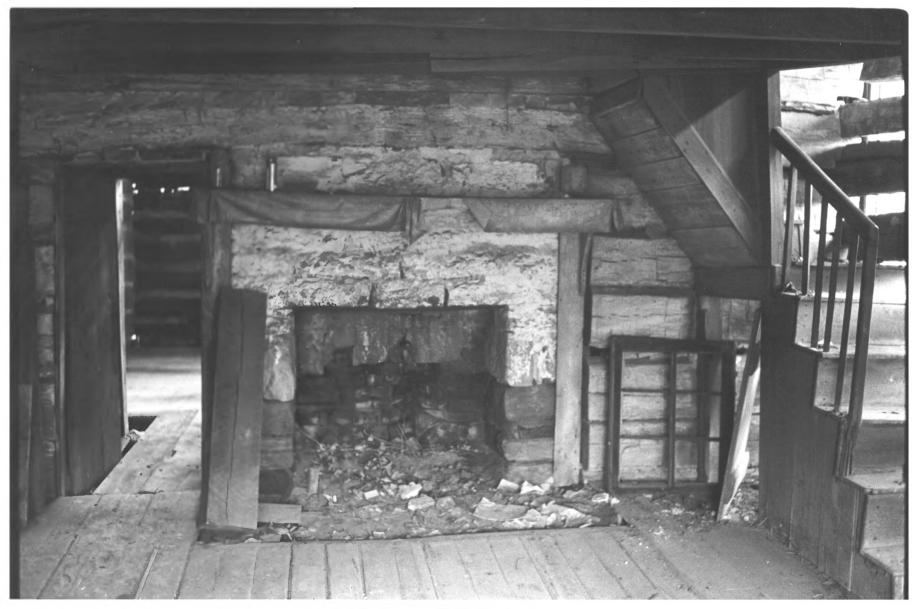

MAR 2 1977

Hamilton Co.

CONNER TOLL HOUSE SIGNAL MOUNTAIN, TN PHOTO BY: Kay Gaston DATE: October 1975 NEG: Walden's Ridge Historical Society South pen, detail of fireplace, before restoration РНОТО #11 0 11 AUG 2 2 1977 MAR 2 1977