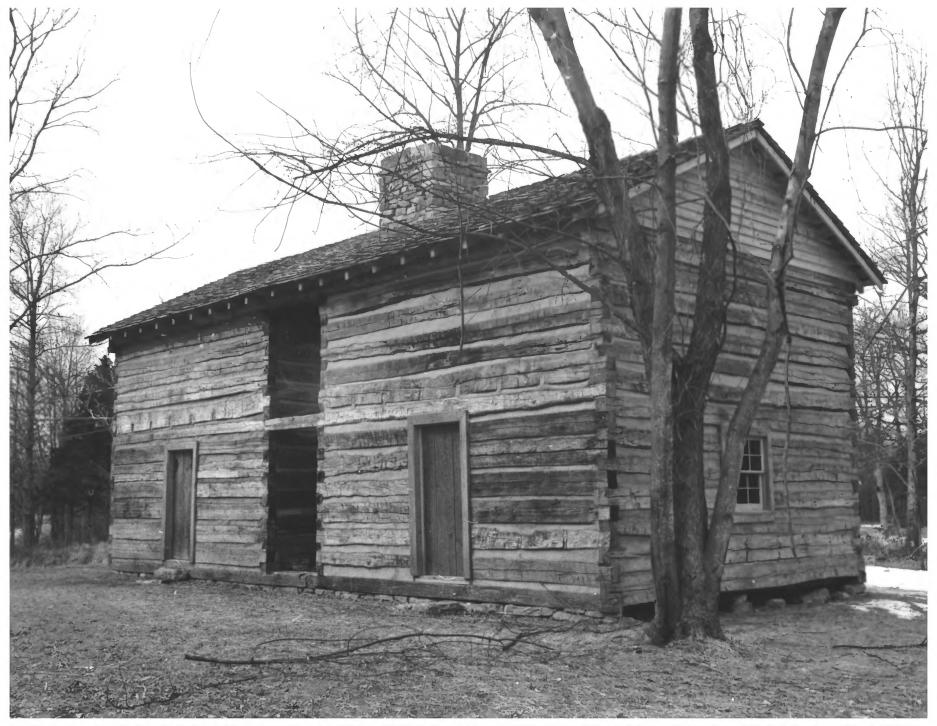

CONNER TOLL HOUSE

Homilton Co.

MAR 2 1977

- SIGNAL MOUNTAIN, TN
- PHOTO BY: Kay Gaston
- DATE: January 1977
- NEG: Walden's Ridge Historical Society
- East and north elevations, after restoration,

facing southwest PHOTO #6 of [] AUG 2 2 1977