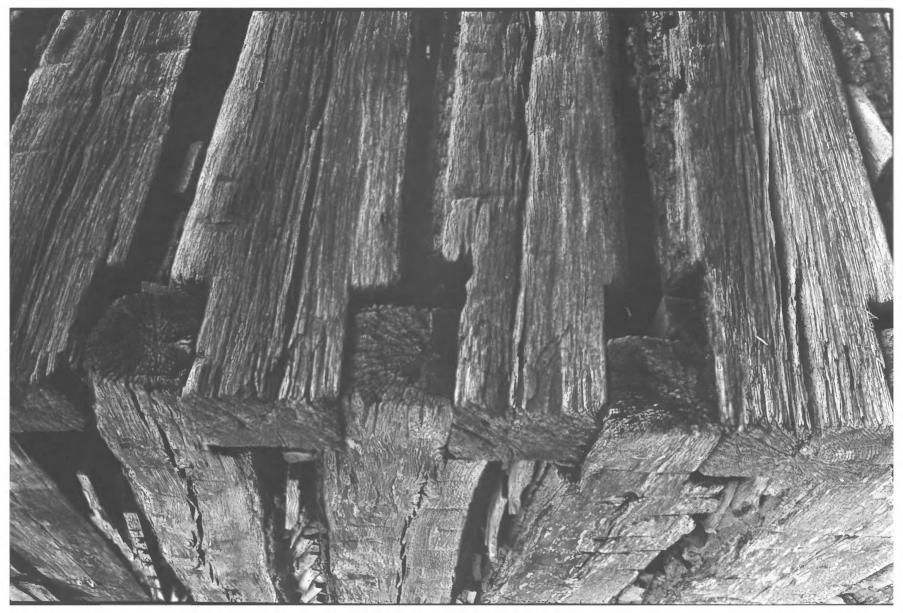

#### AUG 2 2 1977

- CONNER TOLL HOUSE
- SIGNAL MOUNTAIN, TN
- PHOTO BY: Kay Gaston
- DATE: October 1975

AUG 2 2 1971

NEG: Walden's Ridge Historical Society Detail, notching, before restoration PHOTO #10 og ()