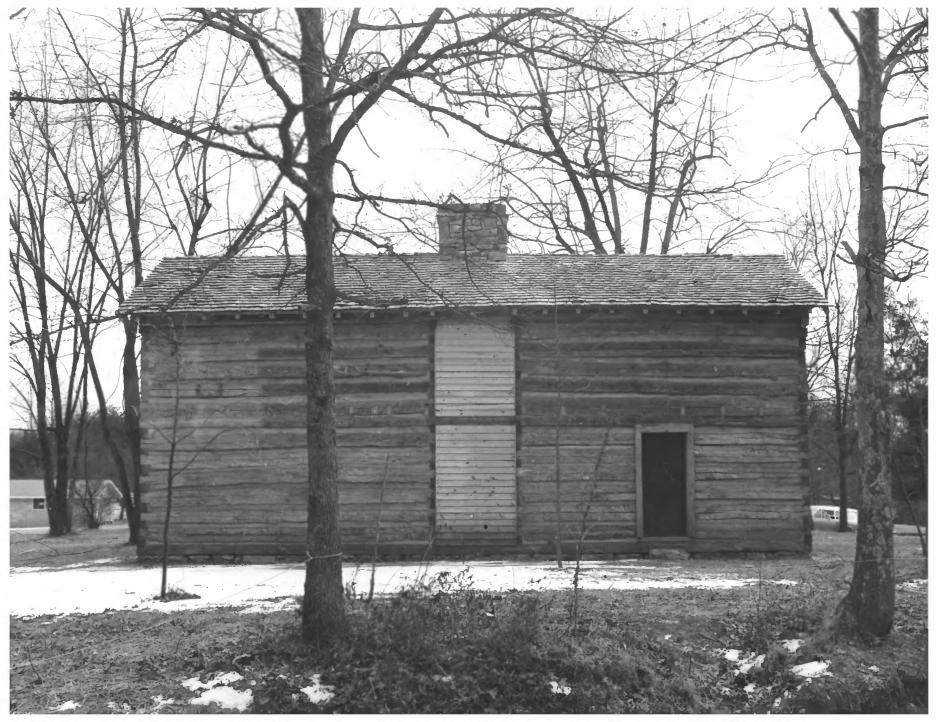

#### MAR 2 1977

Homelton Co.

- CONNER TOLL HOUSE
- SIGNAL MOUNTAIN, TN
- PHOTO BY: Kay Gaston
- DATE: January 1977
- NEG: Walden's Ridge Historical Society
- West elevation, after restoration, facing
- east PHOTO #2 % // AUG 2 2 1977