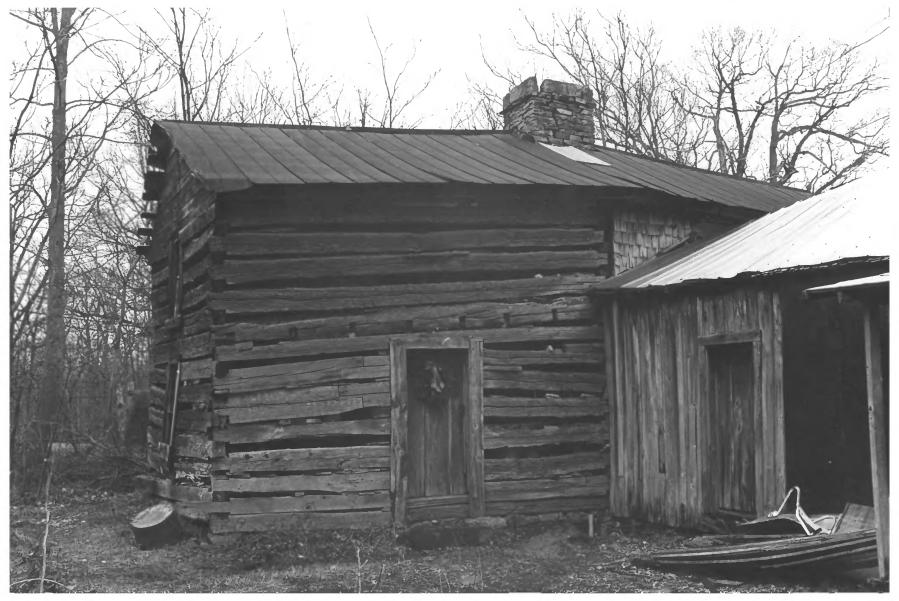

Hamilton Co. CONNER TOLL HOUSE SIGNAL MOUNTAIN, TN PHOTO BY: Kay Gaston DATE: October 1975 NEG: Walden's Ridge Historical Society North and part of east elevation, before r restoration, facing south-southwest PHOTO #5 0 / 1 AUG 2 2 1977 MAR 2 1977