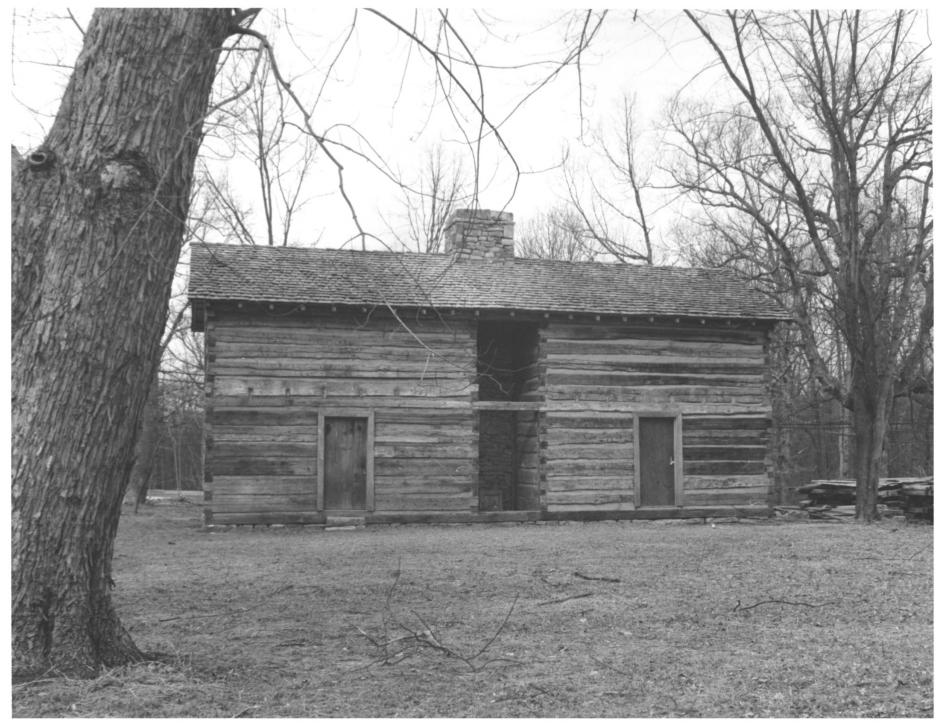

CONNER TOLL HOUSE

Homilton Co.

MAR 2 1977

- SIGNAL MOUNTAIN, TN
- PHOTO BY: Kay Gaston
- DATE: January 1977
- NEG: Walden's Ridge Historical Society
- East and north elevations, after restoration,

facing southwest PHOTO #6 of [] AUG 2 2 1977