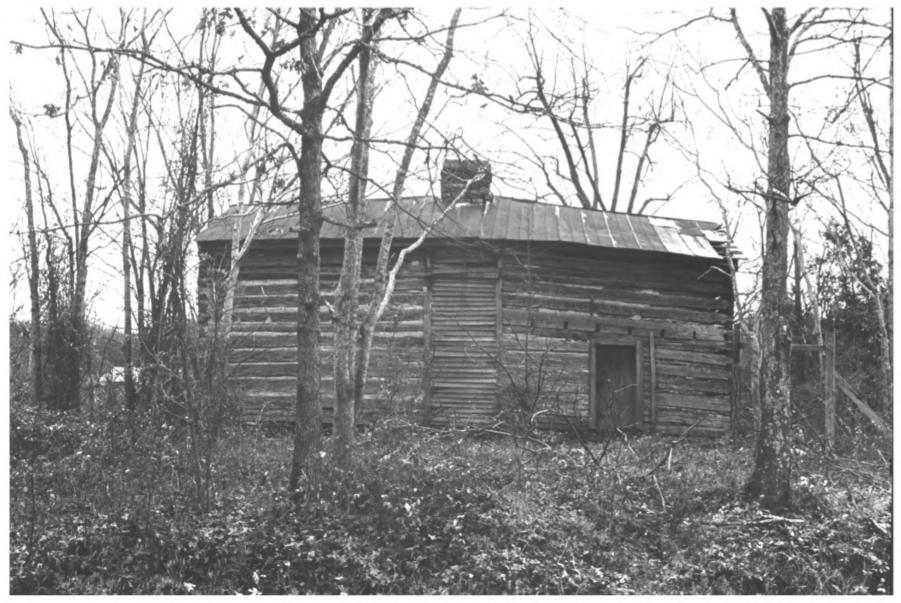

CONNER TOLL HOUSE

Hamilton Co.

- SIGNAL MOUNTAIN, TN
- PHOTO BY: Kay Gaston

AUG 2 2 1977

- DATE: October 1975
- NEG: Walden's Ridge Historical Society
- West elevation, before restoration, facing

#### east

РНОТО #1 of 11