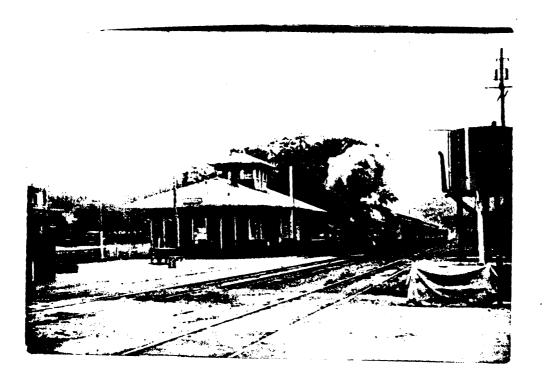

•

·\_\_\_\_

Print of Southern Depot at Leeds about 1930 showing west and south sides with platform and cupola. Present depot to be restored like picture.