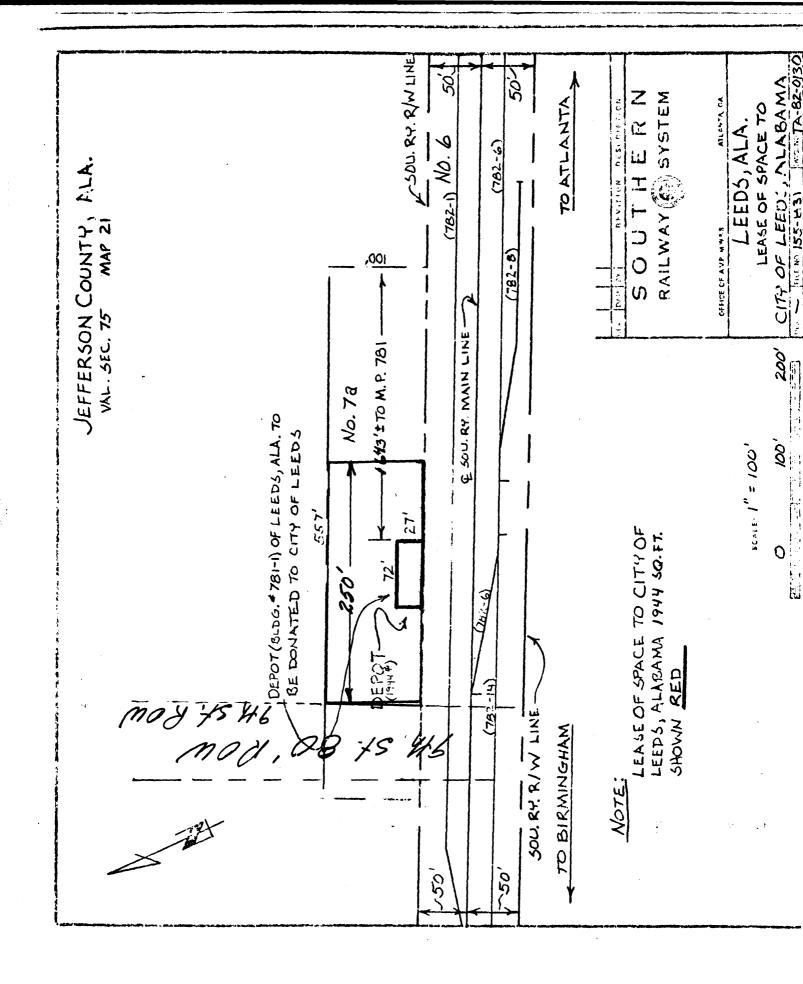

Presently and originally, as far as can be determined, the depot was painted gray with the bottom four (4) feet being a darker gray.

Attached is a drawing by Southern Railway System which locates the property to be donated to the City of Leeds.

Statement of Significance (in one paragraph)

The Southern Railroad Depot at Leeds, originally the Georgia Pacific Railway Company Depot, is a representative example of late 19th century, small town railroad depots. Like others such structures, it incorporates the freight and passenger depots into one simple frame building with deep overhanging eaves supported by oversized and curved brackets. The depot is closely associated with the early history of Leeds and with the Georgia Pacific Railway Company. Leeds was founded as a rail stop on the Georgia and Pacific Railway Company line which linked Birmingham with Atlanta in the early 1880s. The town was laid out by E. M. Tutwiler, a construction engineer for the railroad who purchased 156 acres of farmland along the new rail line. The depot was constructed in late 1883 or 1884 and soon after the town's first mercantile establishment was opened along the avenue nearby. When the town was incorporated in 1887, the city limits were established with the current depot as the center marker.