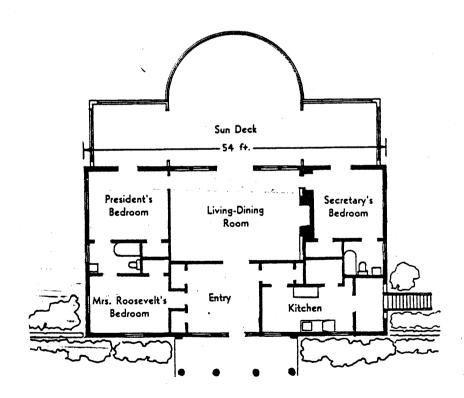

r and along that contour north to a point due west of the aforementioned intersection near the large water tanks. west to a line extended south from the 1000 foot contour in the immediate vicinity of the Wilson Cottage. Due north along said line to its intersection with Pine Road. Then generally northwest along Pine Road (deviating to include tract enclosing the immediate vicinity of Peabody Cottage) to the intersection of Pine and Elm Roads. west along Elm Road to its intersection with the Georgia Rehabilitation Center Access Road, in the vicinity of the Hospital Golf Course Clubhouse. From this point, northwest along an old roadway to its intersection with Ga. 194. From this last intersection east along Ga. 194 to its junction with Ga. 41 (Alt. U.S. 27), i.e., the point of beginning.





Little White House

Floor Plan

Meriwether Ga



Sketch Plan of the Georgia-Warm Springs Rehabilitation Complex

Werewether Co.