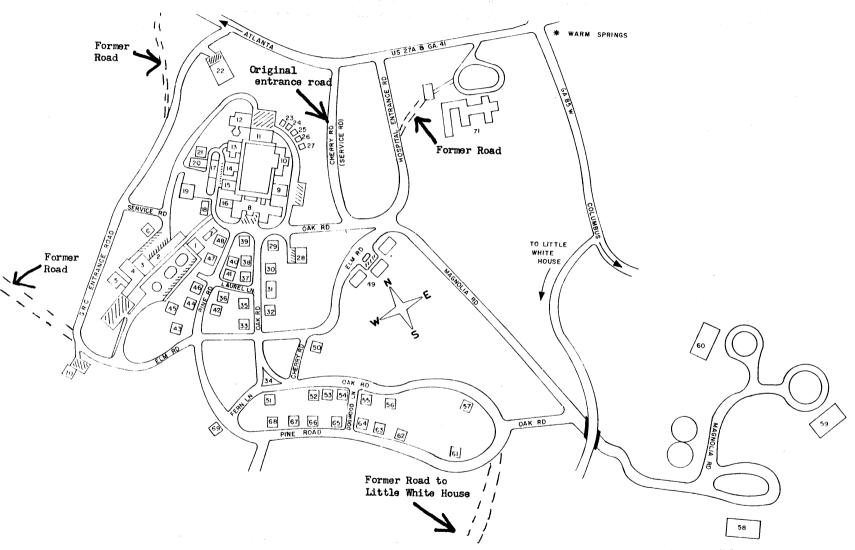

t of the aforementioned intersection near the large water tanks. west to a line extended south from the 1000 foot contour in the immediate vicinity of the Wilson Cottage. Due north along said line to its intersection with Pine Road. Then generally northwest along Pine Road (deviating to include tract enclosing the immediate vicinity of Peabody Cottage) to the intersection of Pine and Elm Roads. west along Elm Road to its intersection with the Georgia Rehabilitation Center Access Road, in the vicinity of the Hospital Golf Course Clubhouse. From this point, northwest along an old roadway to its intersection with Ga. 194. From this last intersection east along Ga. 194 to its junction with Ga. 41 (Alt. U.S. 27), i.e., the point of beginning.





Little White House

Floor Plan

Meriwether Ga



Sketch Plan of the Georgia-Warm Springs Rehabilitation Complex

Werewether Co.