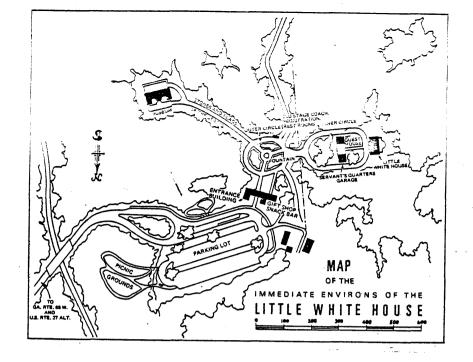

our and along that contour north to a point due west of the aforementioned intersection near the large water tanks. west to a line extended south from the 1000 foot contour in the immediate vicinity of the Wilson Cottage. Due north along said line to its intersection with Pine Road. Then generally northwest along Pine Road (deviating to include tract enclosing the immediate vicinity of Peabody Cottage) to the intersection of Pine and Elm Roads. west along Elm Road to its intersection with the Georgia Rehabilitation Center Access Road, in the vicinity of the Hospital Golf Course Clubhouse. From this point, northwest along an old roadway to its intersection with Ga. 194. From this last intersection east along Ga. 194 to its junction with Ga. 41 (Alt. U.S. 27), i.e., the point of beginning.





Little White House

Floor Plan

Meriwether Ga



Sketch Plan of the Georgia-Warm Springs Rehabilitation Complex

Werewether Co.