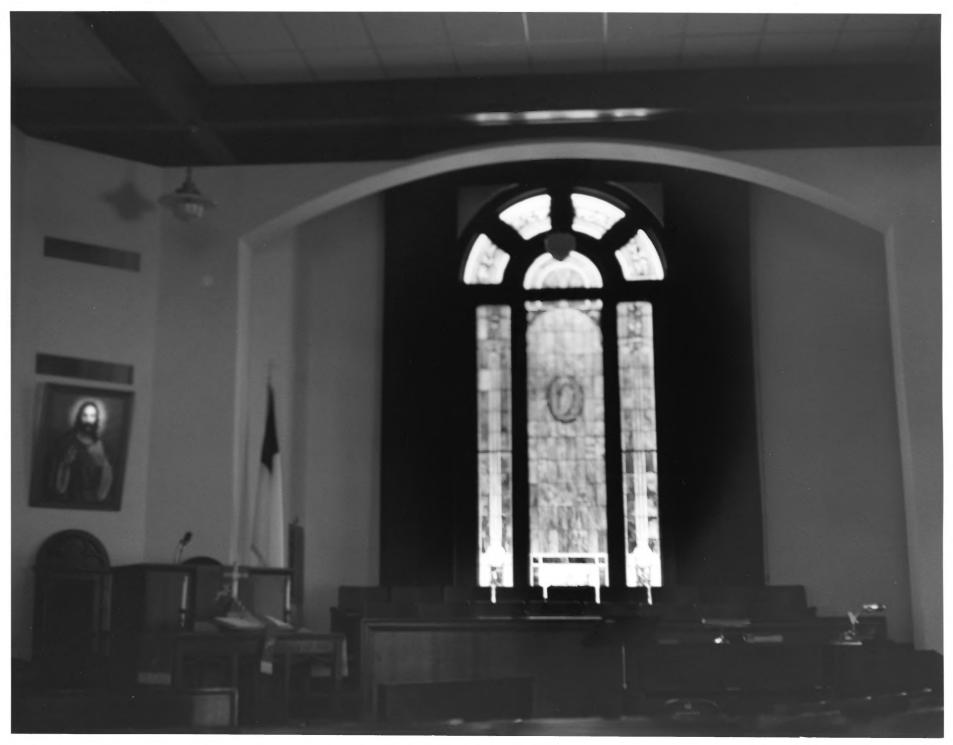

First United Methodist Church, Walters, Okla, John Northcutt9/29/82 Museum of the Great Plains; P.O. Box 68; Lawton, Okla. 73502 #3. Interior of main sanctuary, Looking S. Roll U-2. # 4

First United Methodist Church, Walters, Okla. John Northcutt 9/29/82 Museum of the Great Plains: P.O. Box 68: Lawton, Okla. 73502 #4. Interior of main sanctuary. Looking W. Roll U-2. #5