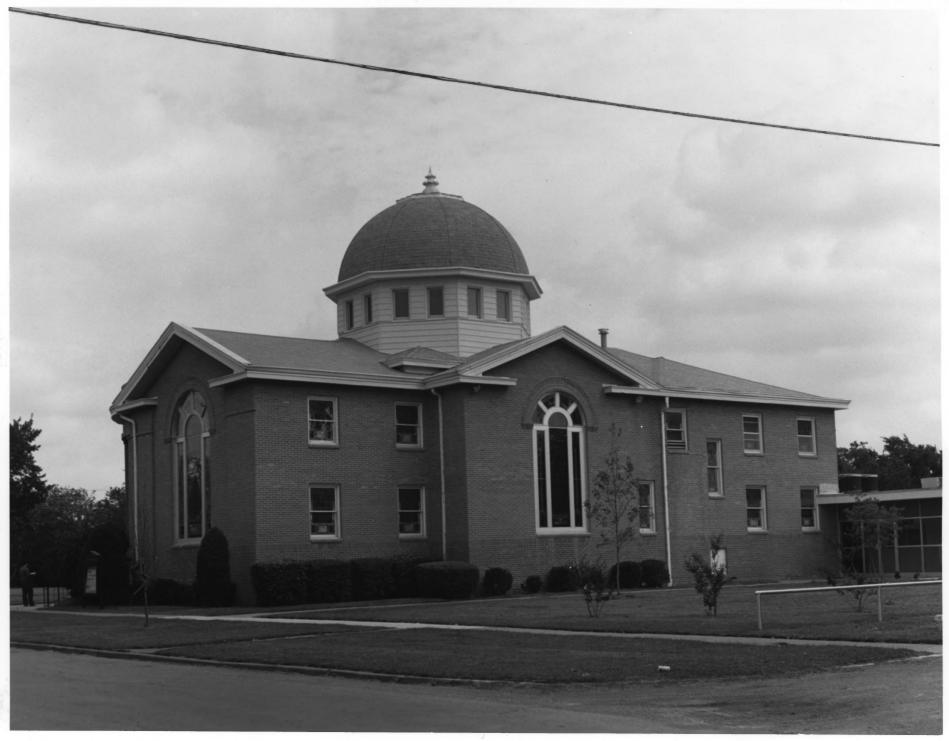

First United Methodist Church, Walters, Okla. John Northcutt 9/29/82 Museum of the Great Plains; P.O. Box 68: Lawton, Ok. 73502 #1. Looking S.E. at main entrance. Roll U-2. #8

First United Methodist Church, Walters, Okla. John Northcutt 9/29/82 Museum of the Great Plains: P.O. Box 68: Lawton, Okla. 73502 # 2. Looking N.E. at South Elevation Roll U-2. #7