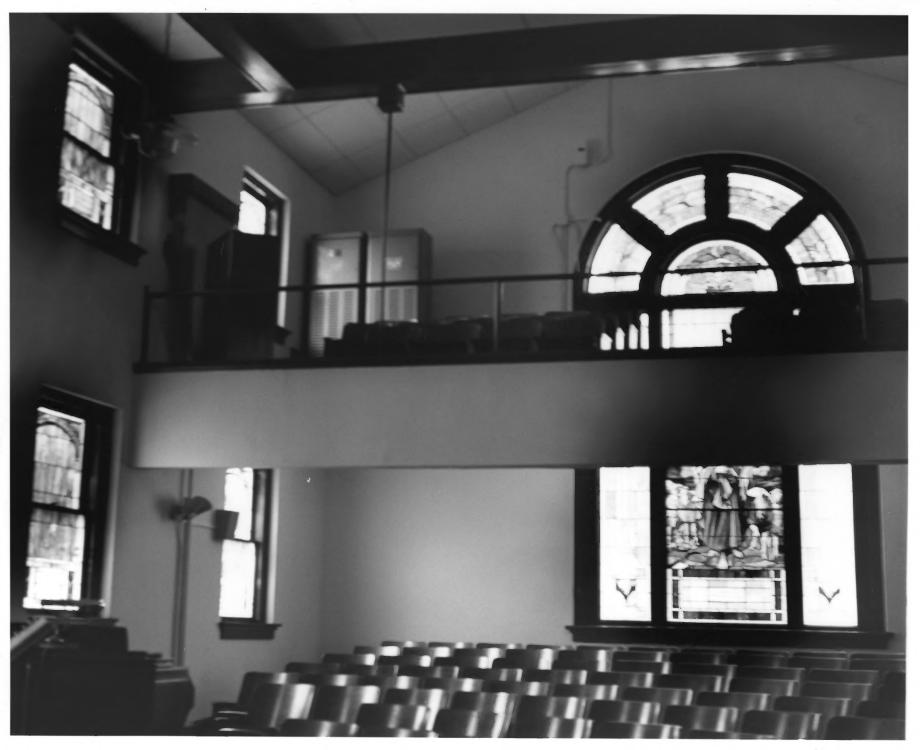

First United Methodist Church, Walters, Okla, John Northcutt9/29/82 Museum of the Great Plains; P.O. Box 68; Lawton, Okla. 73502 #3. Interior of main sanctuary, Looking S. Roll U-2. # 4

First United Methodist Church, Walters, Okla. John Northcutt 9/29/82 Museum of the Great Plains: P.O. Box 68: Lawton, Okla. 73502 #4. Interior of main sanctuary. Looking W. Roll U-2. #5