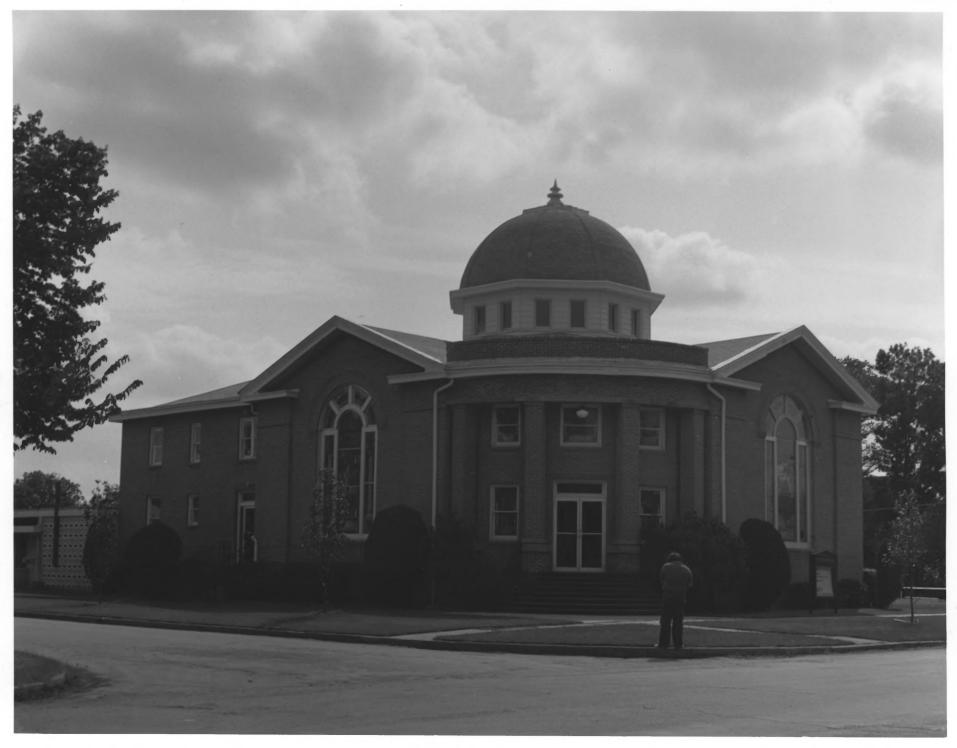

First United Methodist Church, Walters, Okla. John Northcutt 9/29/82 Museum of the Great Plains; P.O. Box 68: Lawton, Ok. 73502 #1. Looking S.E. at main entrance. Roll U-2. #8

First United Methodist Church, Walters, Okla. John Northcutt 9/29/82 Museum of the Great Plains: P.O. Box 68: Lawton, Okla. 73502 # 2. Looking N.E. at South Elevation Roll U-2. #7