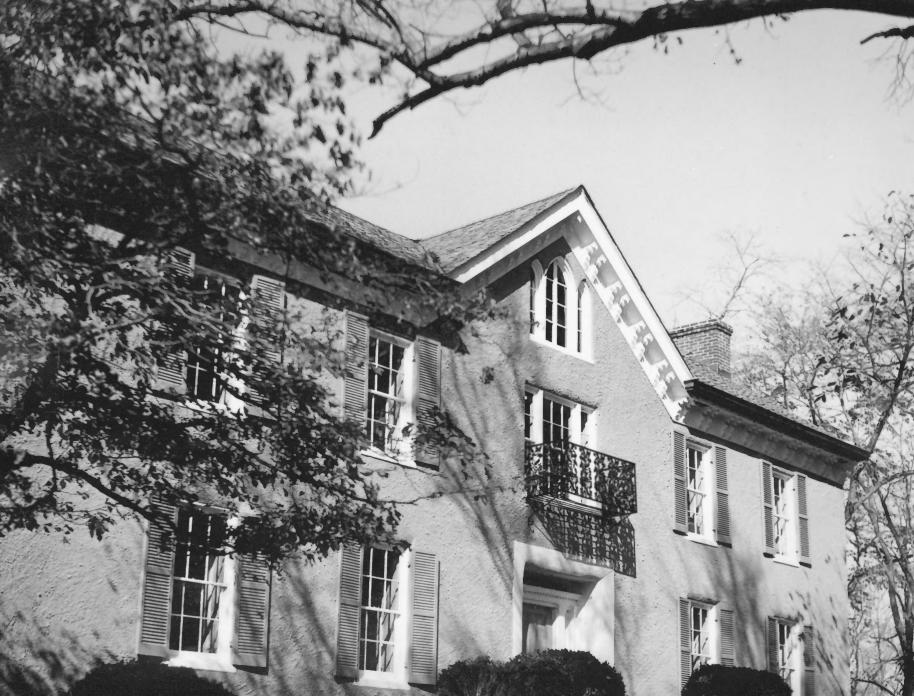

(

CLOVER HILL Montgomery County

buth Facade, Main Entrancell9th cen Hal Ettinger, Jan. 1979 ·at mHT

JAN 2 9 1980

Clover Hill Montgomery County, Maryland JUN 7 1982 November 1978 Photo: Hal Ettinger Neg: Marvland Historical Trust. AnnabolisMD East facade - Main Entrance 3/12

20/11 CLOVER HILL Montgomery County South Facade-Main Entrange-19th cen. Hal Ettinger, Jan. 1979 Tleg. at MHT JAN 2 9 1980

Clover Hill JUN 7 1982 Montgomery County, Maryland Photo: Hal Ettinger, January 1979 Neg: Maryland Historical Trust, Annapolis, MD N.W. Facade shows 18th & 19th century portions joining 4/12