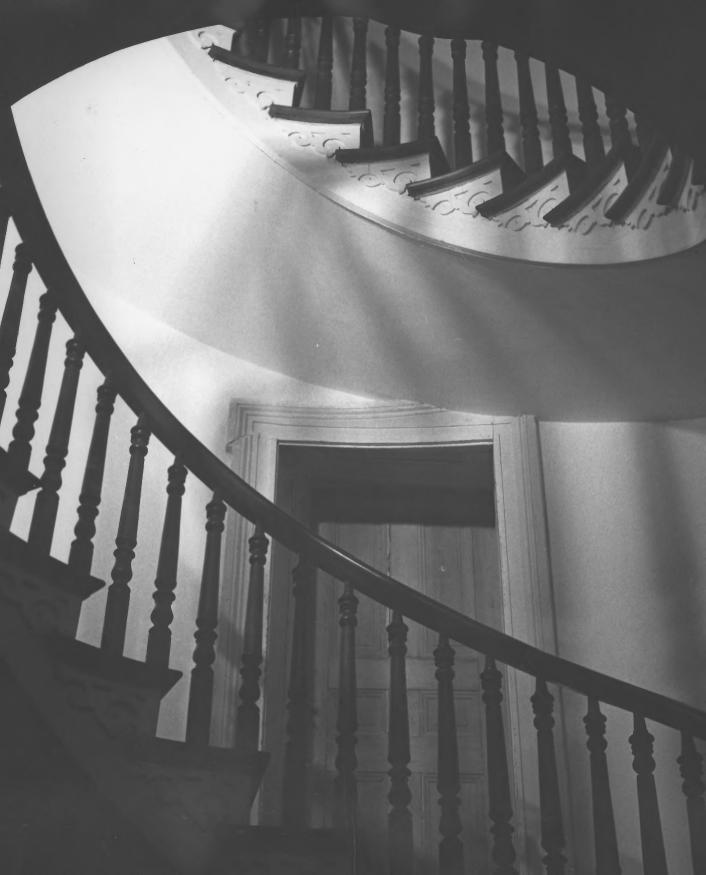

CLOVER HILL Montgomery County Neg. at MAT Main Stairwell-looking from 19th cen. second floor to 18th cen. second floor. Hal Ettinger, Jan. 1979

Clover Hill Montgomery County, Maryland JUN 7 1982 January 1979 Photo: Hal Ettinger Neg: Maryland Historical Trust, Annapolis,MD Stairwell detail looking from 19th cen. 1st fl. to 18th cent. 2nd floor 6/12