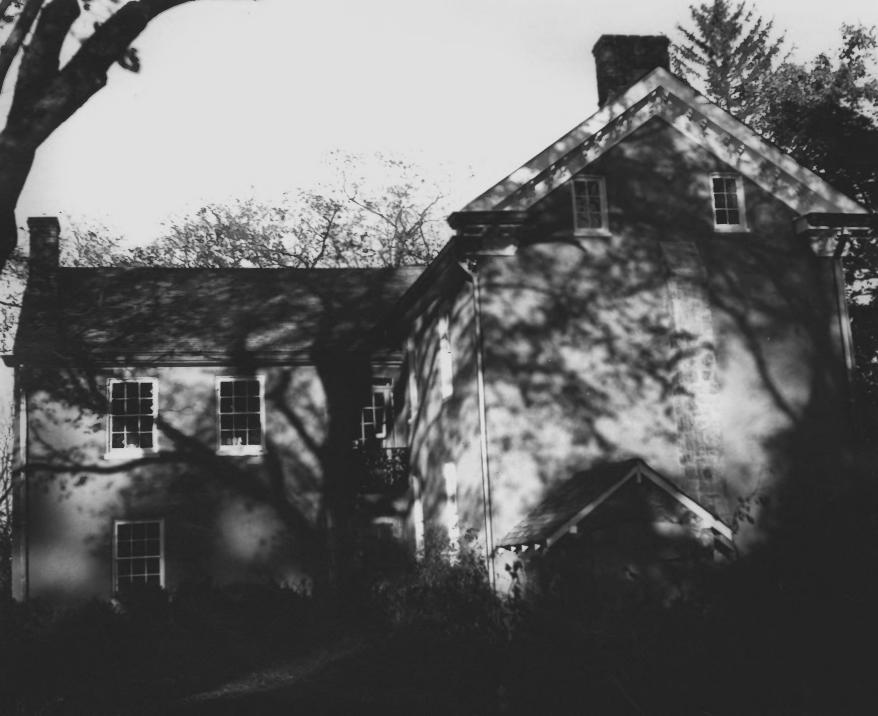

20/11 CLOVER HILL Montgomery County South Facade-Main Entrange-19th cen. Hal Ettinger, Jan. 1979 Tleg. at MHT JAN 2 9 1980

Clover Hill JUN 7 1982 Montgomery County, Maryland Photo: Hal Ettinger, January 1979 Neg: Maryland Historical Trust, Annapolis, MD N.W. Facade shows 18th & 19th century portions joining 4/12

CLOVER HILL Montgomery County IN Vest Facade-shows 18th & 19th cen. portions joining Hal Ettinger, Jan. 1979

Clover Hill Montgomery County, Maryland JUN 7 1982 January 1979 Photo: Hall Ettinger Neg: Maryland Historical Trust, Annapolis, MD Main stairwell-looking from 19th Cen. 2nd fl. to 18th cent. 2nd floor 5/12