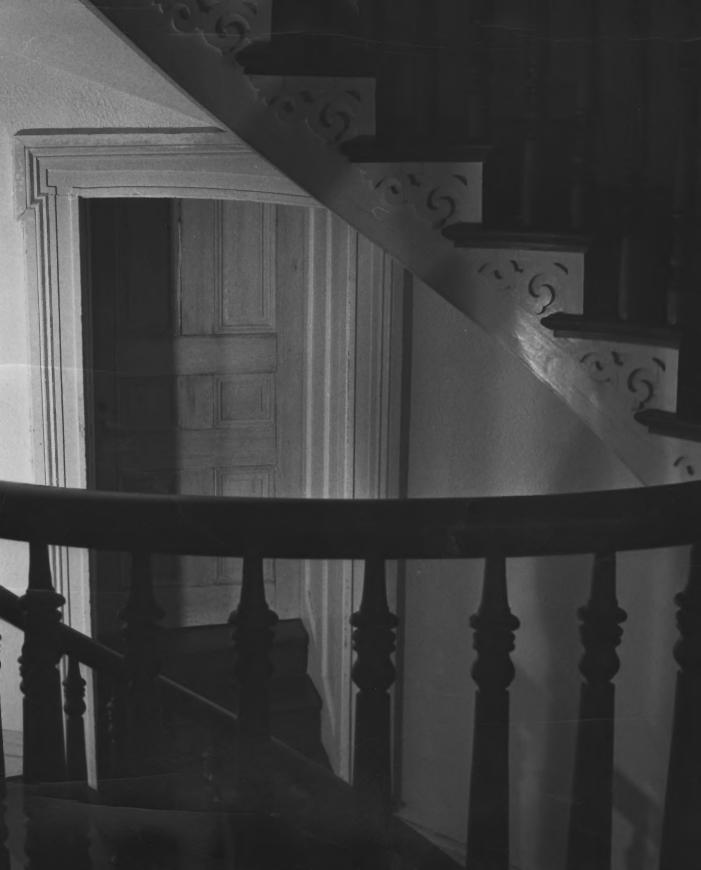

CLOVER HILL Montgomery County IN Vest Facade-shows 18th & 19th cen. portions joining Hal Ettinger, Jan. 1979

Clover Hill Montgomery County, Maryland JUN 7 1982 January 1979 Photo: Hall Ettinger Neg: Maryland Historical Trust, Annapolis, MD Main stairwell-looking from 19th Cen. 2nd fl. to 18th cent. 2nd floor 5/12

CLOVER HILL Montgomery County Neg. at MAT Main Stairwell-looking from 19th cen. second floor to 18th cen. second floor. Hal Ettinger, Jan. 1979

Clover Hill Montgomery County, Maryland JUN 7 1982 January 1979 Photo: Hal Ettinger Neg: Maryland Historical Trust, Annapolis,MD Stairwell detail looking from 19th cen. 1st fl. to 18th cent. 2nd floor 6/12