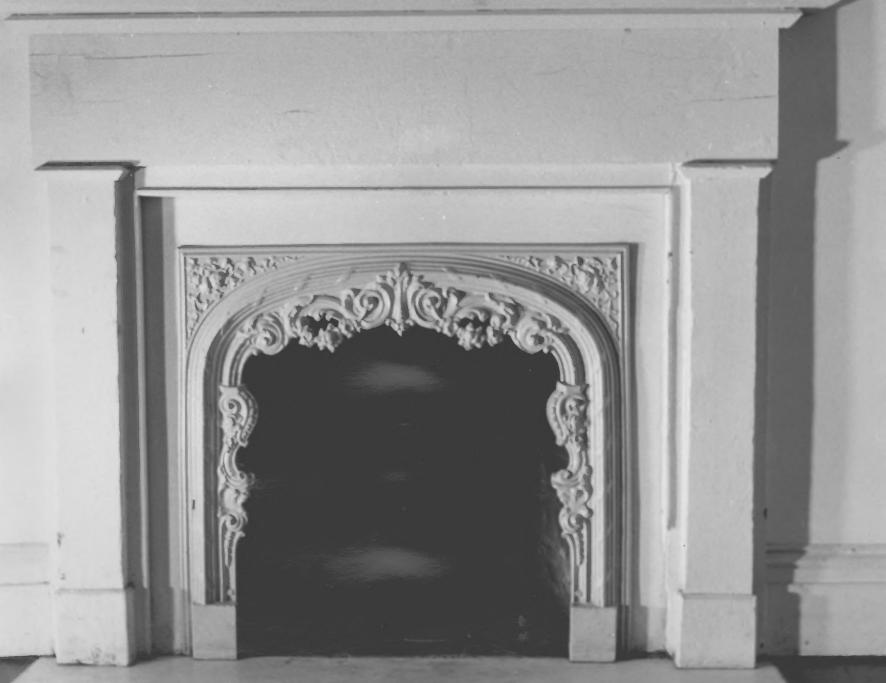

## Clover Hill

- Montgomery County, Maryland January 1979
- Photo: Hal Ettinger
- Neg: Maryland Historical Trust, Annapolis, MD Fireplace detail-2nd fl. library- W. wing 9/12

11 IN

Clover Hill Montgomery County, Maryland January 1979 Photo: Hal Ettinger Neg: Maryland Historical Trust, Annapolis, MD Detail of 18" drop from 18th cen. hallway looking to 19th cen. level 10/12