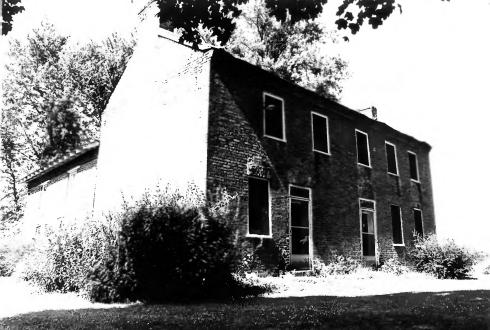

Negative: Kentucky Heritage Council View: Northeast, south and west facades.

Photo # 2064

Daniel Brackett House (HD-118) Multiple Resources of Hardin County, KY Photo by: Catherine Harned Date: 1983

Negative: Kentucky Heritage Council View: Northeast, south and west facades.