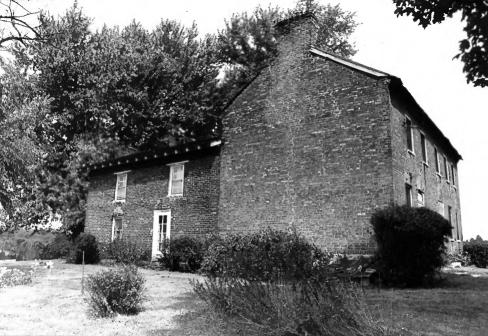

Photo # 3064

Daniel Brackett House, HD-118
Multiple Resources of Hardin County, KY
Photo by: Catherine Harned
Date: 1983
Negative: Kentucky Heritage Council

Photo # 406 4.

Viaw: West, east facade.