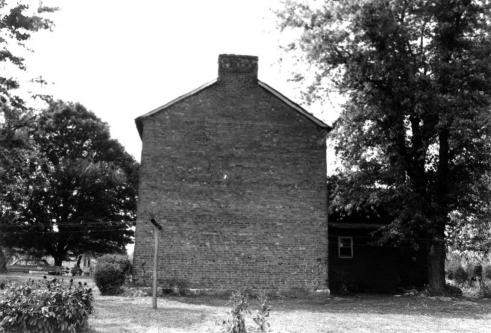

Photo # 3064

Daniel Brackett House, HD-118
Multiple Resources of Hardin County, KY
Photo by: Catherine Harned
Date: 1983
Negative: Kentucky Heritage Council

Photo # 406 4.

Viaw: West, east facade.