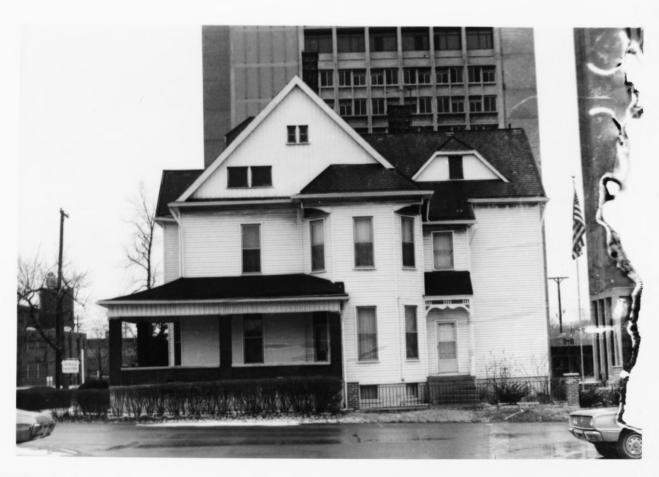

OF THE INTERIOR NATIONAL PARK SERVICE

#### NATIONAL REGISTER OF HISTORIC PLACES PROPERTY PHOTOGRAPH FORM

FOR NPS USE ONLY

RECEIVED

DATE ENTERED

| SEE INSTRUCTIONS IN HOW TO COMPLETE NATIONAL REGISTER FORM | <b>US</b> |
|------------------------------------------------------------|-----------|
| TYPE ALL ENTRIES FNCLOSE WITH PHOTOGRAPH                   |           |

1 NAME

HISTORIC

Eugene V. Debs House

AND/OR COMMON

Eugene V. Debs House

2° LOCATION

CITY, TOWN

\_\_\_VICINITY OF

COUNTY

STATE

Terre Haute

Vigo

Indiana

3 PHOTO REFERENCE

**PHOTO CREDIT** 

Joseph Scott Mendinghall

DATE OF PHOTO 1/75

**NEGATIVE FILED AT** 

Historic Sites Survey

4 IDENTIFICATION

DESCRIBE VIEW, DIRECTION, ETC. IF DISTRICT, GIVE BUILDING NAME & STREET

PHOTO NO.

East Facade, Looking west.



Form No. 10-301a (Rev. 10-74)

UNITED STATES DEPARTMENT OF THE INTERIOR NATIONAL PARK SERVICE

NATIONAL REGISTER OF HISTORIC PLACES PROPERTY PHOTOGRAPH FORM

FOR NPS USE ONLY

RECEIVED

DATE ENTERED

SEE INSTRUCTIONS IN HOW TO COMPLETE NATIONAL REGISTER FORMS

TYPE ALL ENTRIES -- ENCLOSE WITH PHOTOGRAPH

1 NAME

HISTORIC

Eugene V. Debs House

AND/OR COMMON

Eugene V. Debs House

2 LOCATION

CITY, TOWN

\_VICINITY OF

COUNTY

STATE

Indiana

3 PHOTO REFERENCE

**PHOTO CREDIT** 

Joseph Scott Mendinghall

DATE OF PHOTO 1/75

**NEGATIVE FILED AT** 

Historic Sites Survey

4 IDENTIFICATION

DESCRIBE VIEW, DIRECTION, ETC. IF DISTRICT, GIVE BUILDING NAME & STREET

Terre Haute

PHOTO NO.

South Facade, Looking North