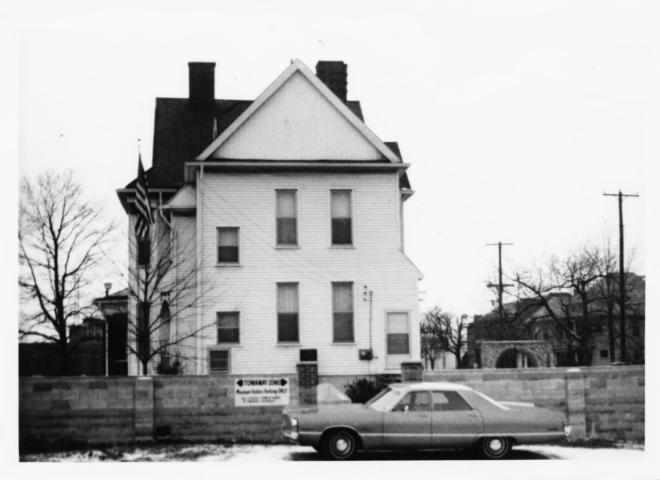

**NEGATIVE FILED AT** 

Historic Sites Survey

4 IDENTIFICATION

DESCRIBE VIEW, DIRECTION, ETC. IF DISTRICT, GIVE BUILDING NAME & STREET

Terre Haute

PHOTO NO.

South Facade, Looking North