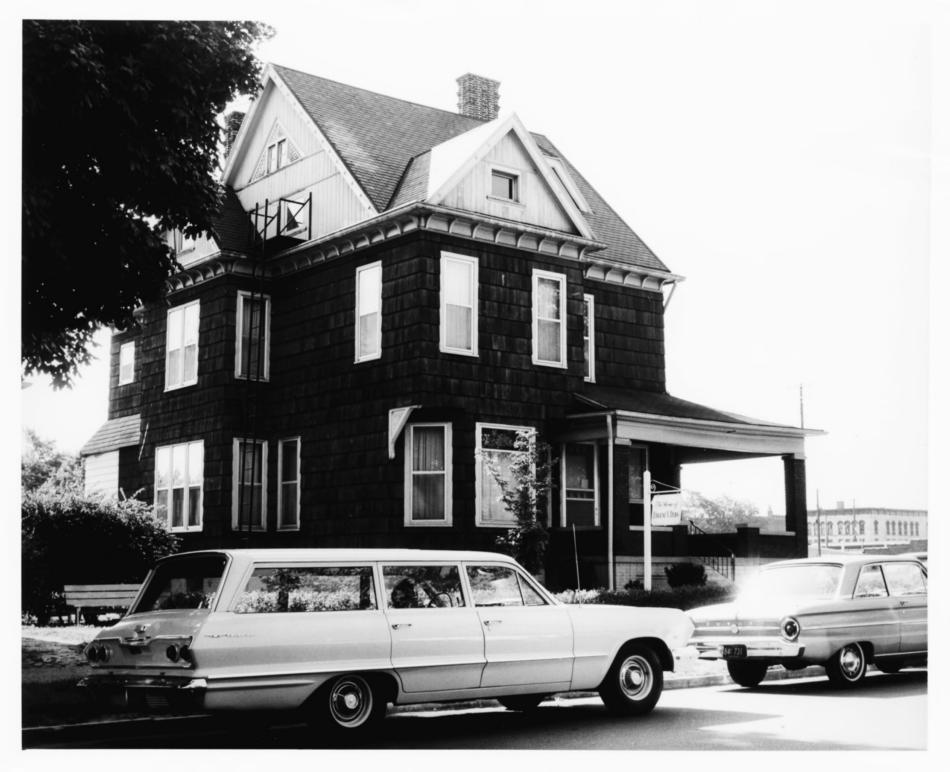

Indiana.

The Eugene V. Debs House, Terre Haute,

NPS photo, 1965

Form No. 10-301a (Rev. 10-74)

#### 4 IDENTIFICATION

DESCRIBE VIEW, DIRECTION, ETC. IF DISTRICT, GIVE BUILDING NAME & STREET

PHOTO NO.

South and East Facades, Looking Northwest.

INT: 2983-75

Form No. 10-301a (Rev. 10-74)

UNITED STATES DEPARTMENT OF THE INTERIOR NATIONAL PARK SERVICE