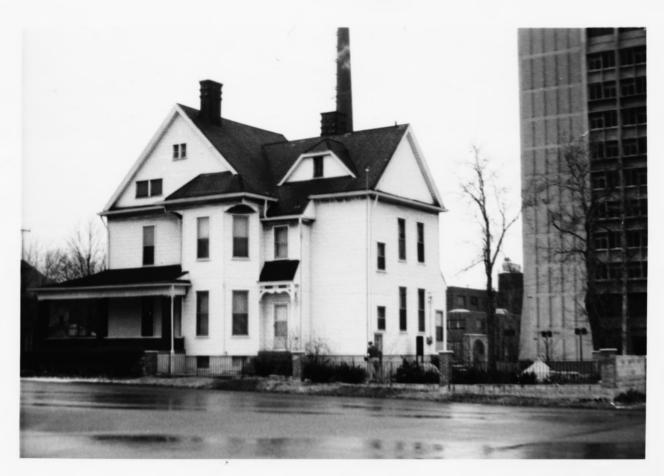

DATE OF PHOTO 1/75

**NEGATIVE FILED AT** 

Historic Sites Survey

4 IDENTIFICATION

DESCRIBE VIEW, DIRECTION, ETC. IF DISTRICT, GIVE BUILDING NAME & STREET

PHOTO NO.

East Facade, Looking west.

Form No. 10-301a (Rev. 10-74)