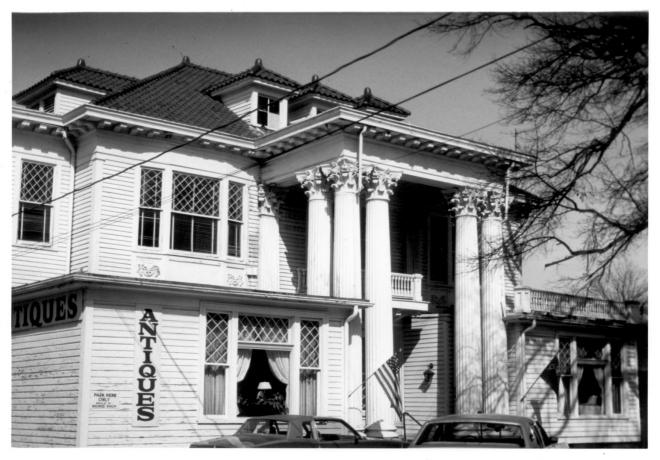

```
Merrill-Maley House
739 North State Street
Jackson, Hinds County, Mississippi
Credit: Robert T. Canizaro
         733 North State Street
         Jackson, Mississippi 39201
         March, 1982
View of east (facade) elevation, from
  southeast
Photo 1 of 4
```