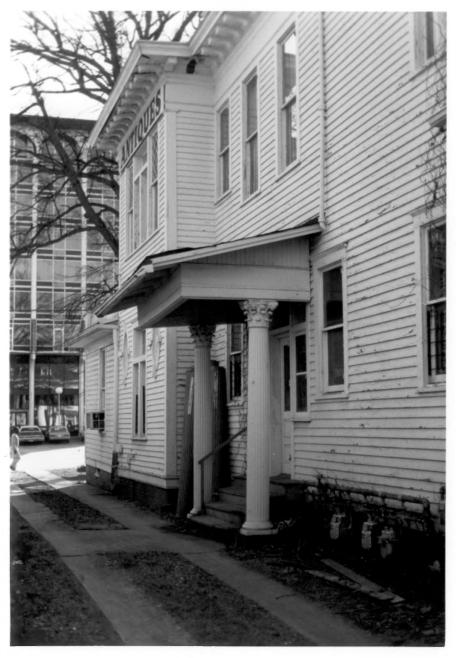

```
Merrill-Maley House
739 North State Street
Jackson, Hinds County, Mississippi
Credit: Robert T. Canizaro
         733 North State Street
         Jackson, Mississippi 39201
         March, 1982
```

Side (north) elevation, from northwest

Photo 4 of 4