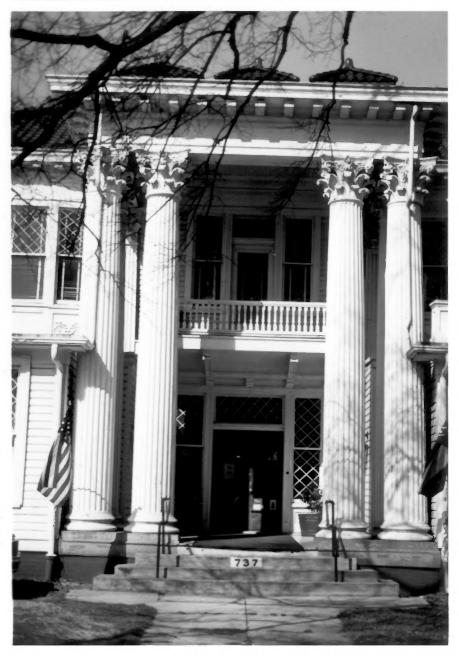

```
Merrill-Maley House
739 North State Street
Jackson, Hinds County, Mississippi
Credit: Robert T. Canizaro
         733 North State Street
         Jackson, Mississippi 39201
         March, 1982
Entrance portico, from east
Photo 2 of 4
```