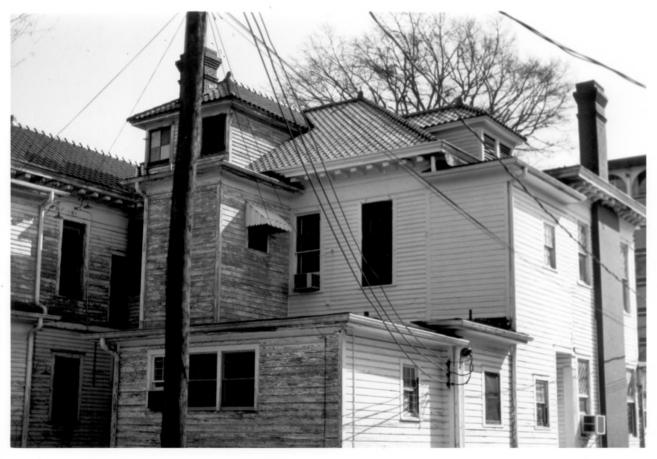

Merrill-Maley House 739 North State Street Jackson, Hinds County, Mississippi Credit: Robert T. Canizaro 733 North State Street Jackson, Mississippi 39201 March, 1982 Side (south) and rear (west) elevations, from southwest Photo 3 of 4