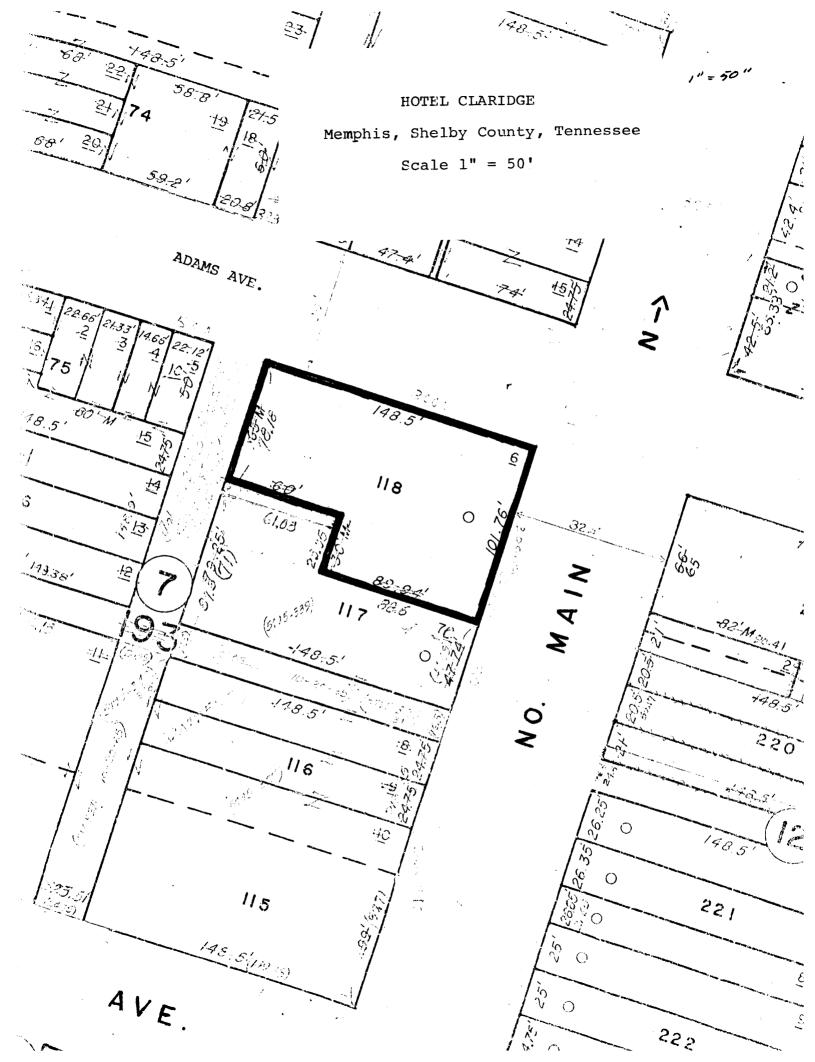

## Describe the present and original (if known) physical appearance

7. Description

Situated on the southwest corner of Main Street (the Mid-America Mall) and Adams Avenue in downtown Memphis, Tennessee, the Hotel Claridge is a sixteen-story rectangular building of steel frame construction faced with blocks of smooth limestone on the first three stories and red brick on the remaining levels. It is topped by penthouse office space enclosed in glass panels. Although basically heir to the Commercial Style and its emphasis on verticality and regular fenestration, the structure's decorative ornamentation is based on Italian Renaissance details. Although the lobby of the hotel was remodeled in 1954 and a rooftop addition added in 1960, the exterior of the Claridge retains its essential architectural/historical integrity.

On its Main Street facade the building is five bays wide with arched openings spanning the first two floors. In the third through fifteenth floors, each bay contains two rectangular twelve-over-one sash windows with stone sills. The Adams Avenue facade repeats this fenestration pattern across seven bays, although the extreme western bay contains only a single window on all levels above the second story. Originally there were two entrances, one each on Adams Avenue and Main Street with the remainder of the lower half of the arched openings used for window space. However, four doors are now located in the Main Street facade. On the Adams Avenue facade an additional doorway providing access to a cocktail lounge has been added. Although several of the arched openings have been covered and stuccoed on the second story, most retain a tripartite division with the central portion consisting of small rectangular panes over a single pane. A cut stone radiating voussoir with a console keystone decorates the heads of the arches.